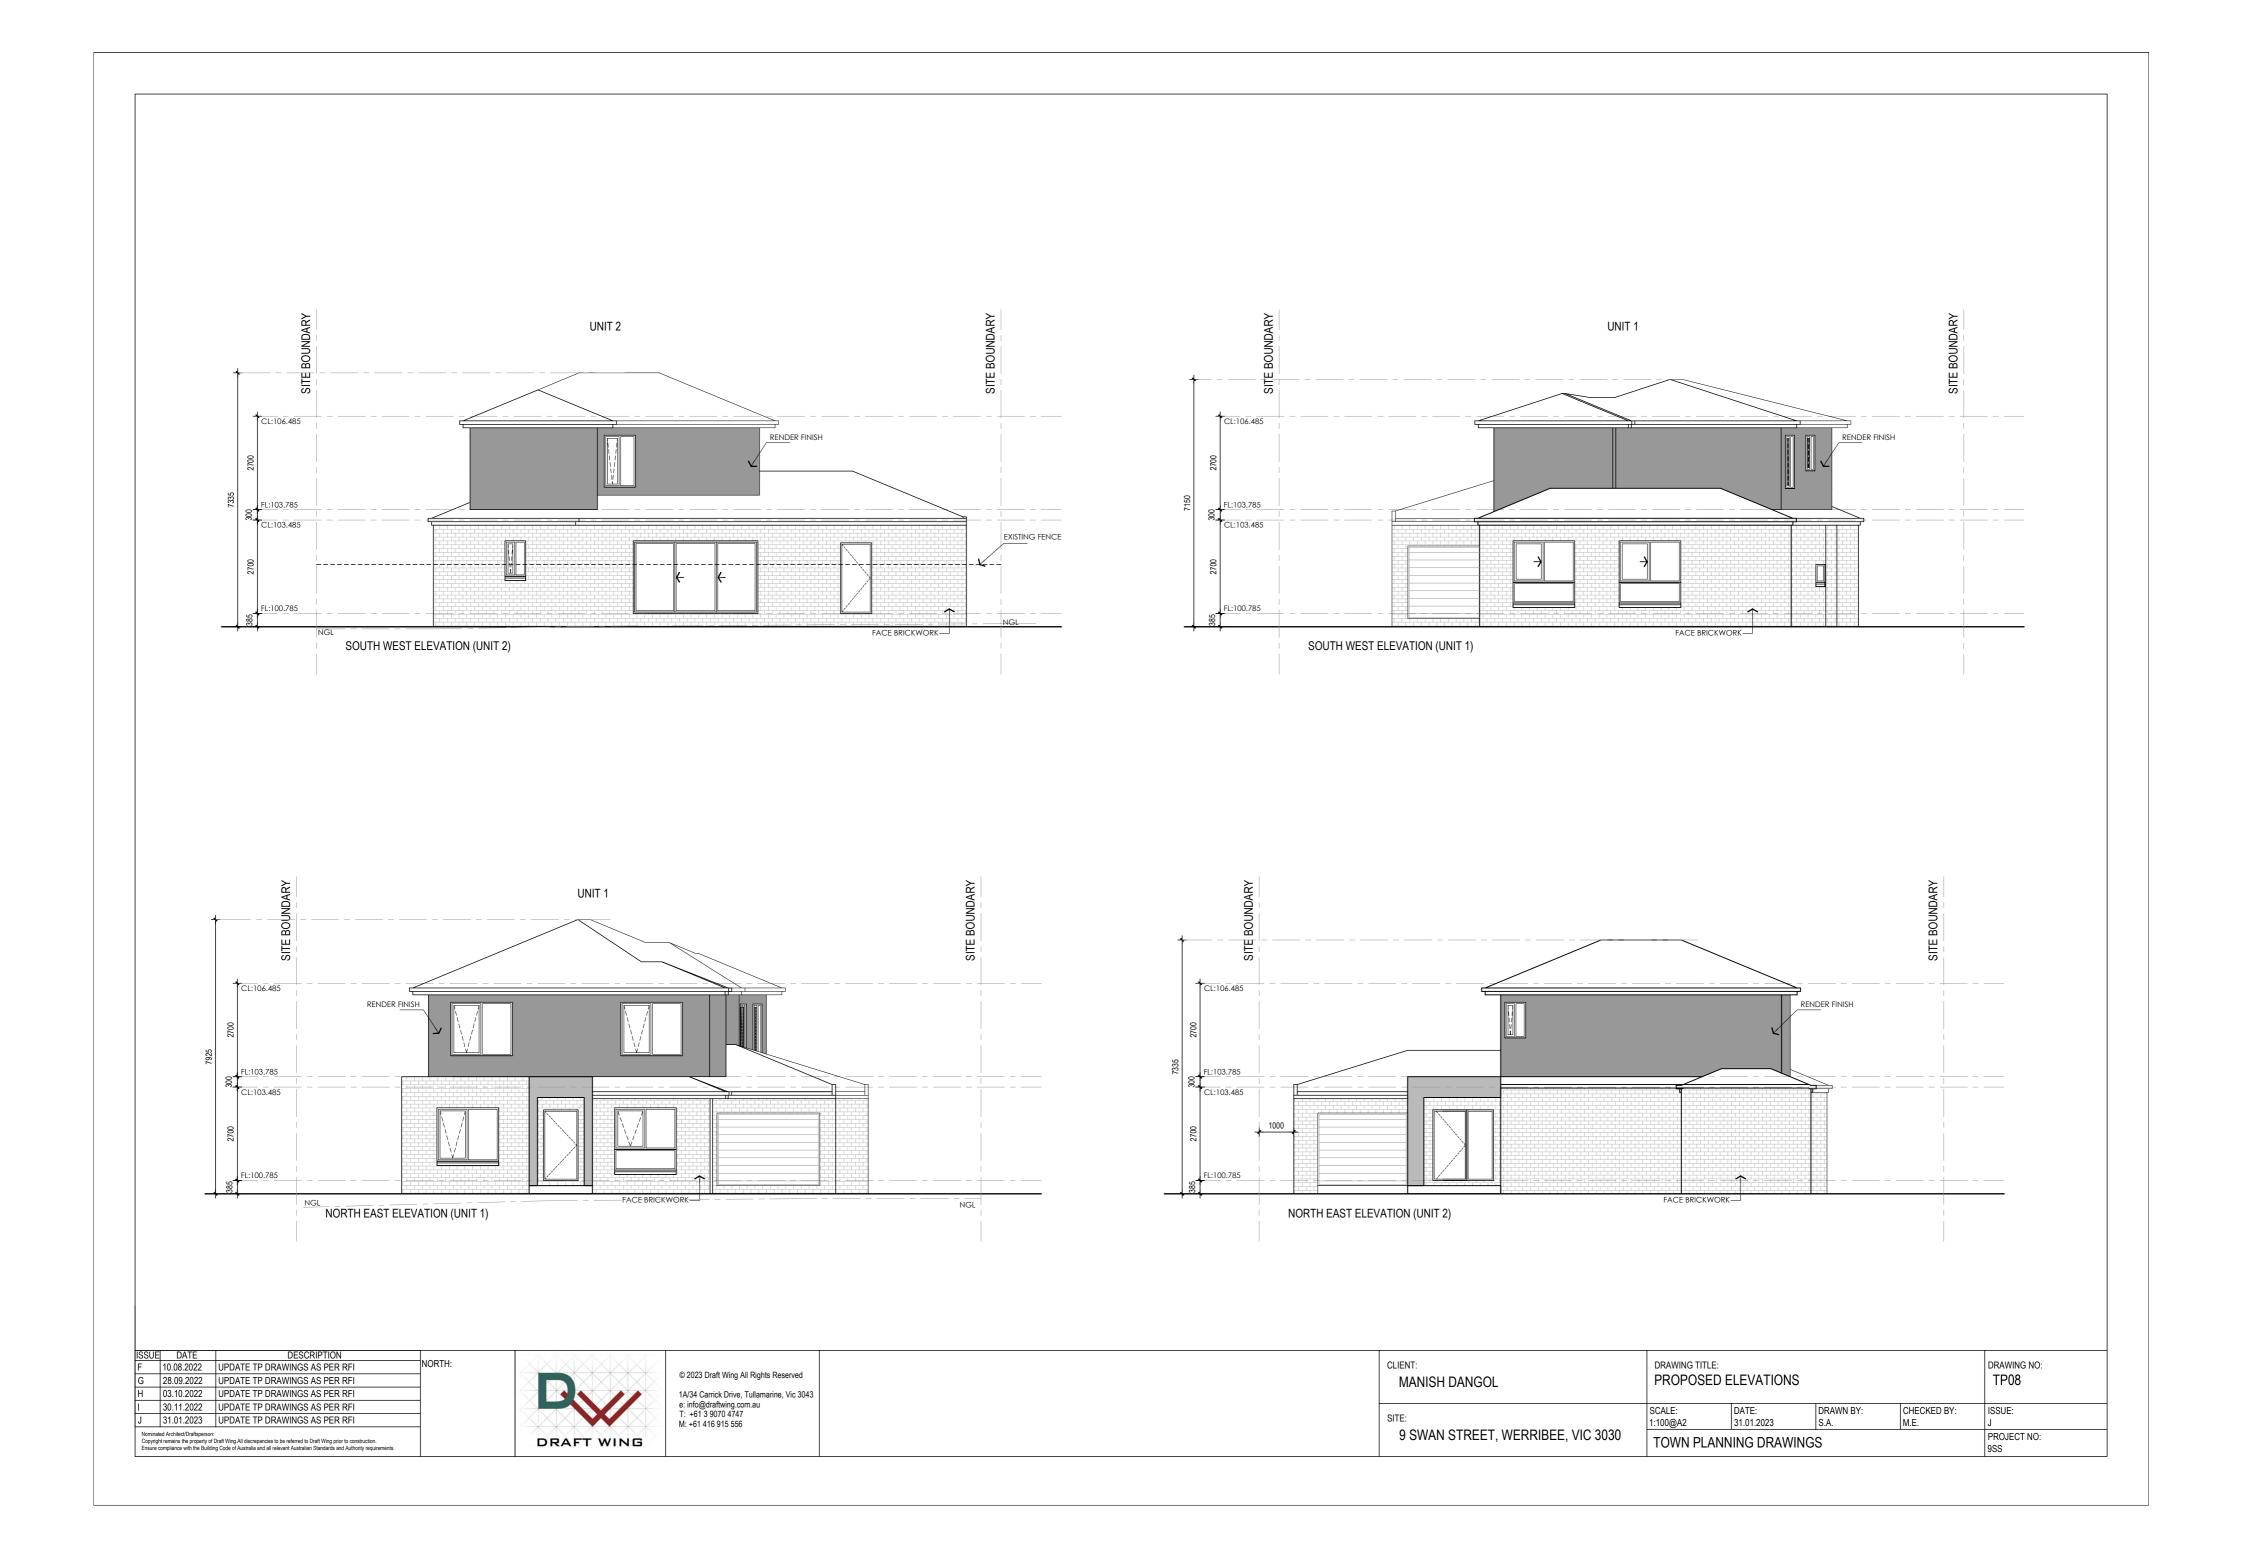

## MATERIAL/COLOUR SCHEDULE

BRICK: AUSTRAL-HAWTHORN RED OR SIMILAR

ROOF TILES: SHALE GREY OR SIMILAR

RENDER TO PORCH PIERS: DULUX TEAHOUSE OR SIMILAR

RENDER TO FIRST FLOOR: SURFMIST OR SIMILAR

| CLIENT:<br>MANISH DANGOL          | DRAWING TITLE:<br>PROPOSED ELEVATIONS |                     |                   |                     | DRAWING NO:<br>TP09 |
|-----------------------------------|---------------------------------------|---------------------|-------------------|---------------------|---------------------|
| SITE:                             | SCALE:<br>1:100@A2                    | DATE:<br>31.01.2023 | DRAWN BY:<br>S.A. | CHECKED BY:<br>M.E. | ISSUE:<br>J         |
| 9 SWAN STREET, WERRIBEE, VIC 3030 | TOWN PLANN                            | PROJECT NO:<br>9SS  |                   |                     |                     |