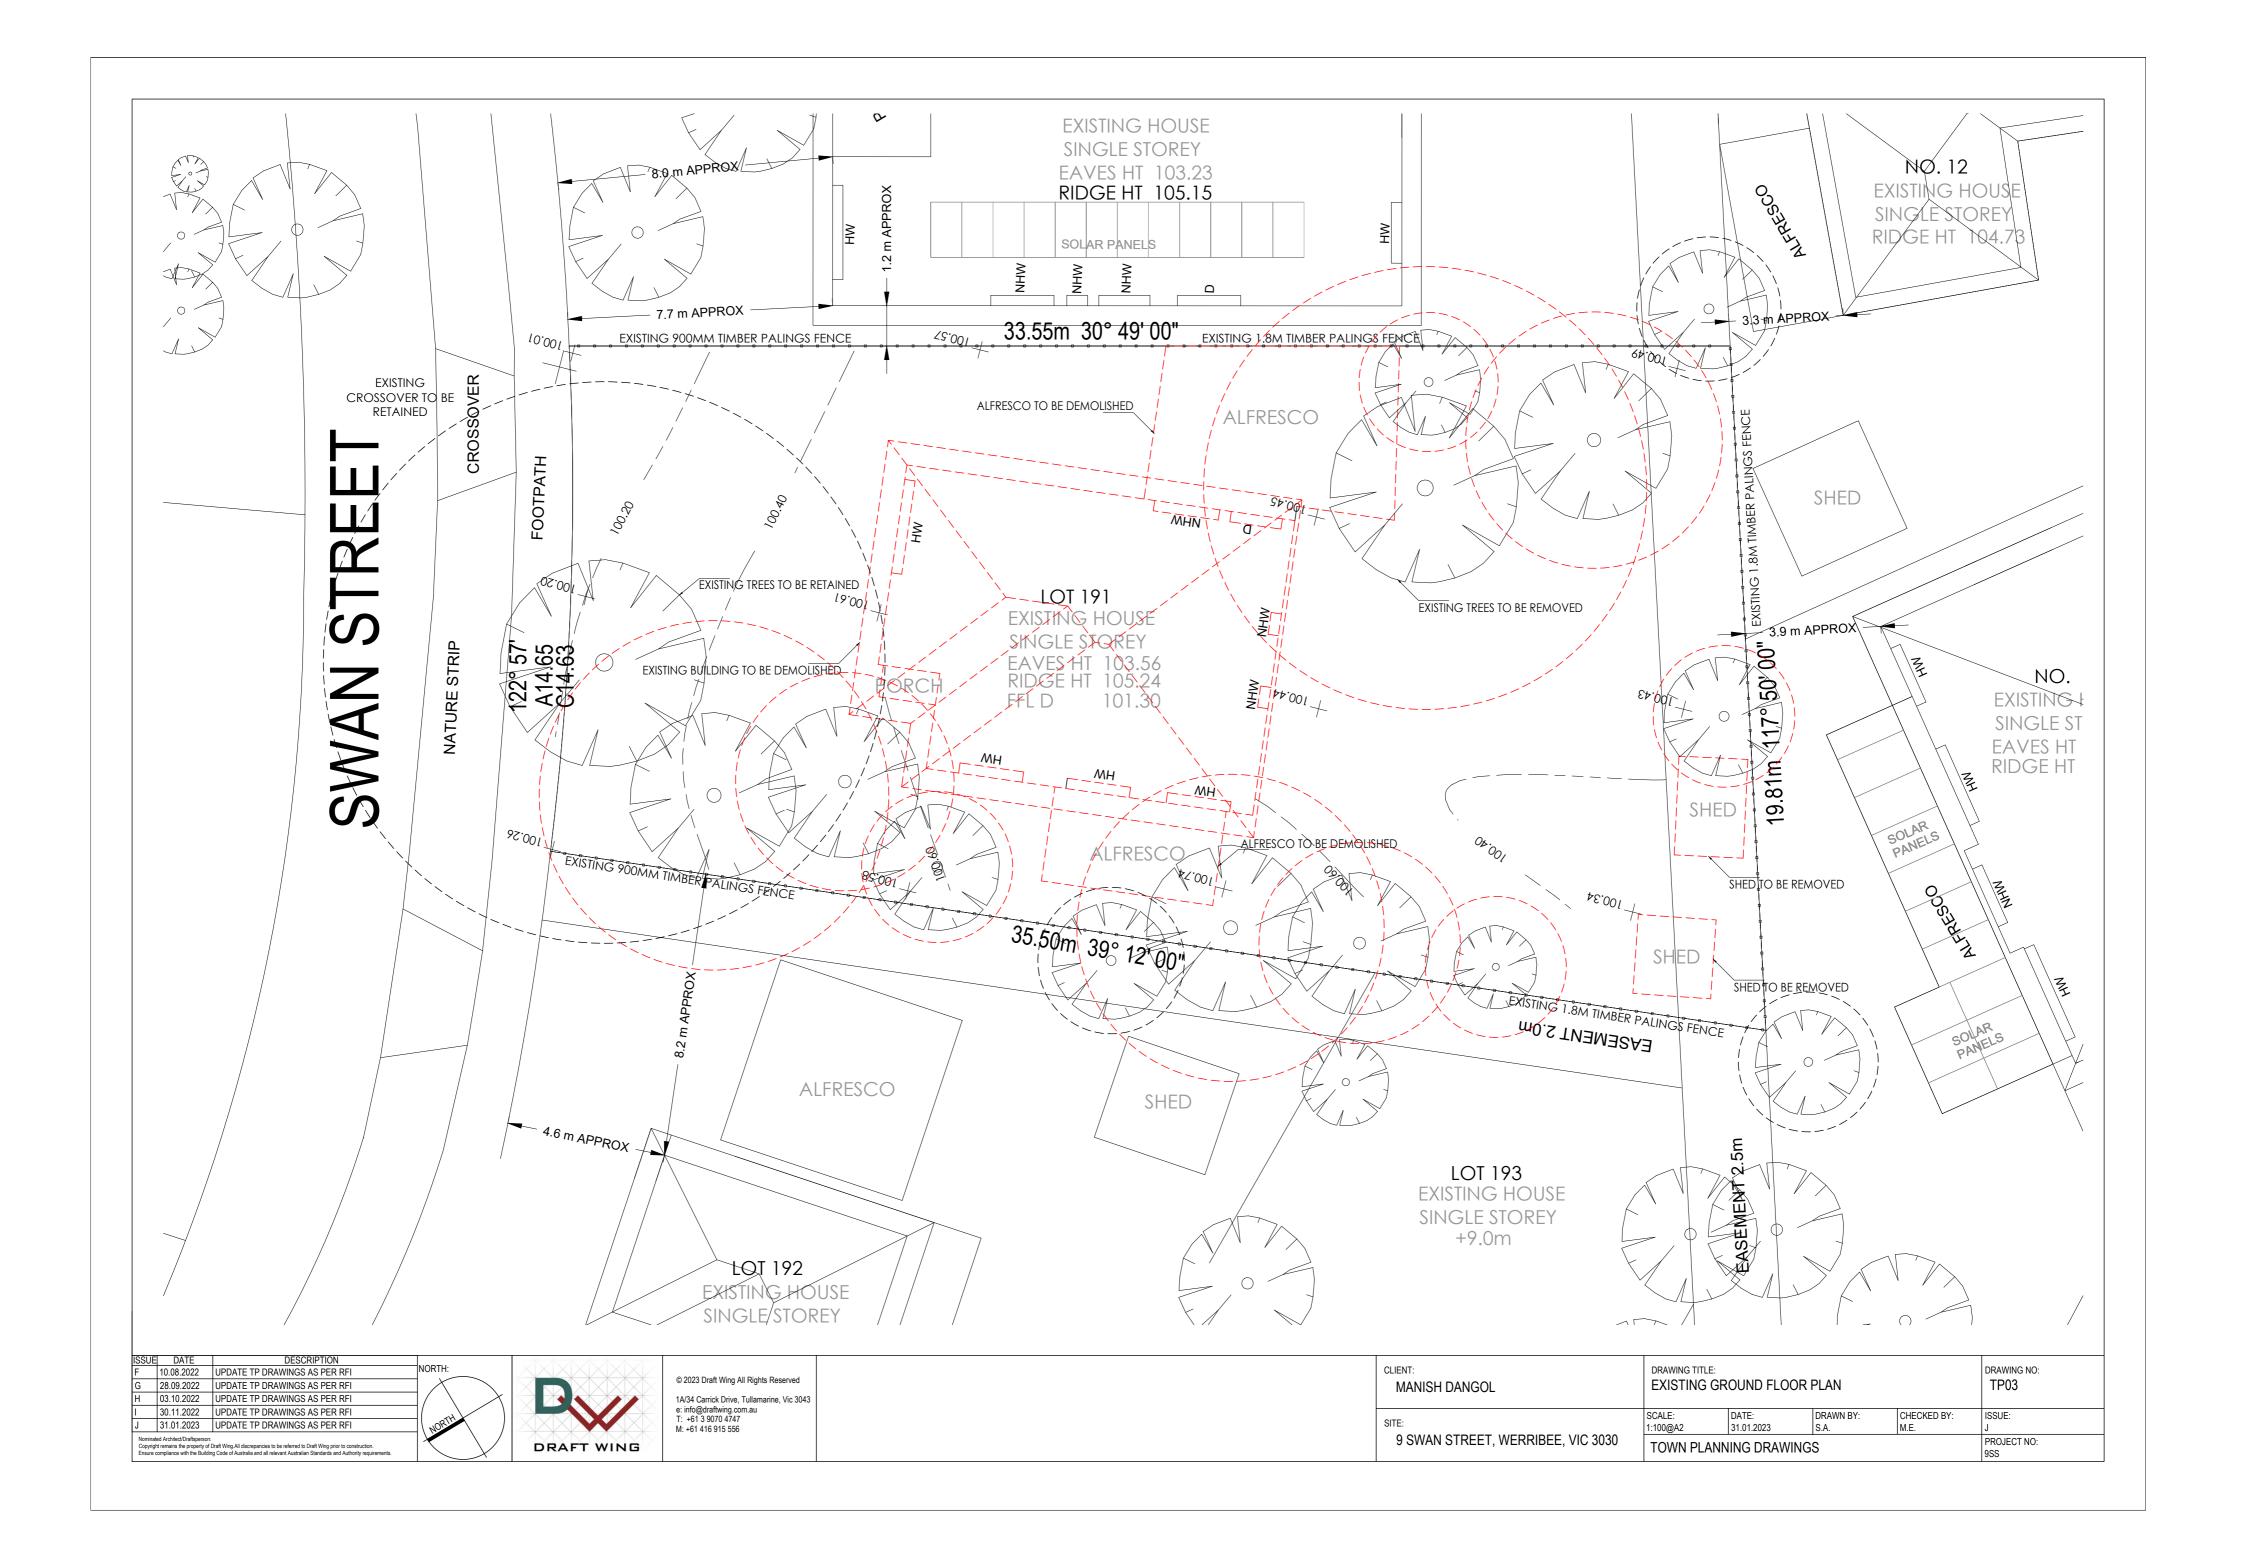

VON PARK<br>(200M NORTH WEST)<br>WERRIBEE RIVER LINEAR RES<br>(2.6KM WEST) | Serve          |



| CLIENT:                           | DRAWING TITLE:  |                    |           |             | DRAWING NO: |
|-----------------------------------|-----------------|--------------------|-----------|-------------|-------------|
| MANISH DANGOL                     | DESIGN RESPONSE |                    |           |             | TP02        |
| SITE:                             | SCALE:          | DATE:              | DRAWN BY: | CHECKED BY: | ISSUE:      |
|                                   | 1:200@A2        | 31.01.2023         | S.A.      | M.E.        | J           |
| 9 SWAN STREET, WERRIBEE, VIC 3030 | TOWN PLANN      | PROJECT NO:<br>9SS |           |             |             |















## MATERIAL/COLOUR SCHEDULE



BRICK: AUSTRAL-HAWTHORN RED OR SIMILAR

ROOF TILES: SHALE GREY OR SIMILAR

RENDER TO PORCH PIERS: DULUX TEAHOUSE OR SIMILAR

RENDER TO FIRST FLOOR: SURFMIST OR SIMILAR

| CLIENT:<br>MANISH DANGOL          | DRAWING TITLE:<br>PROPOSED ELEVATIONS |                     |                   |                     | DRAWING NO:<br>TP09 |
|-----------------------------------|---------------------------------------|---------------------|-------------------|---------------------|---------------------|
| SITE:                             | SCALE:<br>1:100@A2                    | DATE:<br>31.01.2023 | DRAWN BY:<br>S.A. | CHECKED BY:<br>M.E. | ISSUE:<br>J         |
| 9 SWAN STREET, WERRIBEE, VIC 3030 | TOWN PLANN                            | PROJECT NO:<br>9