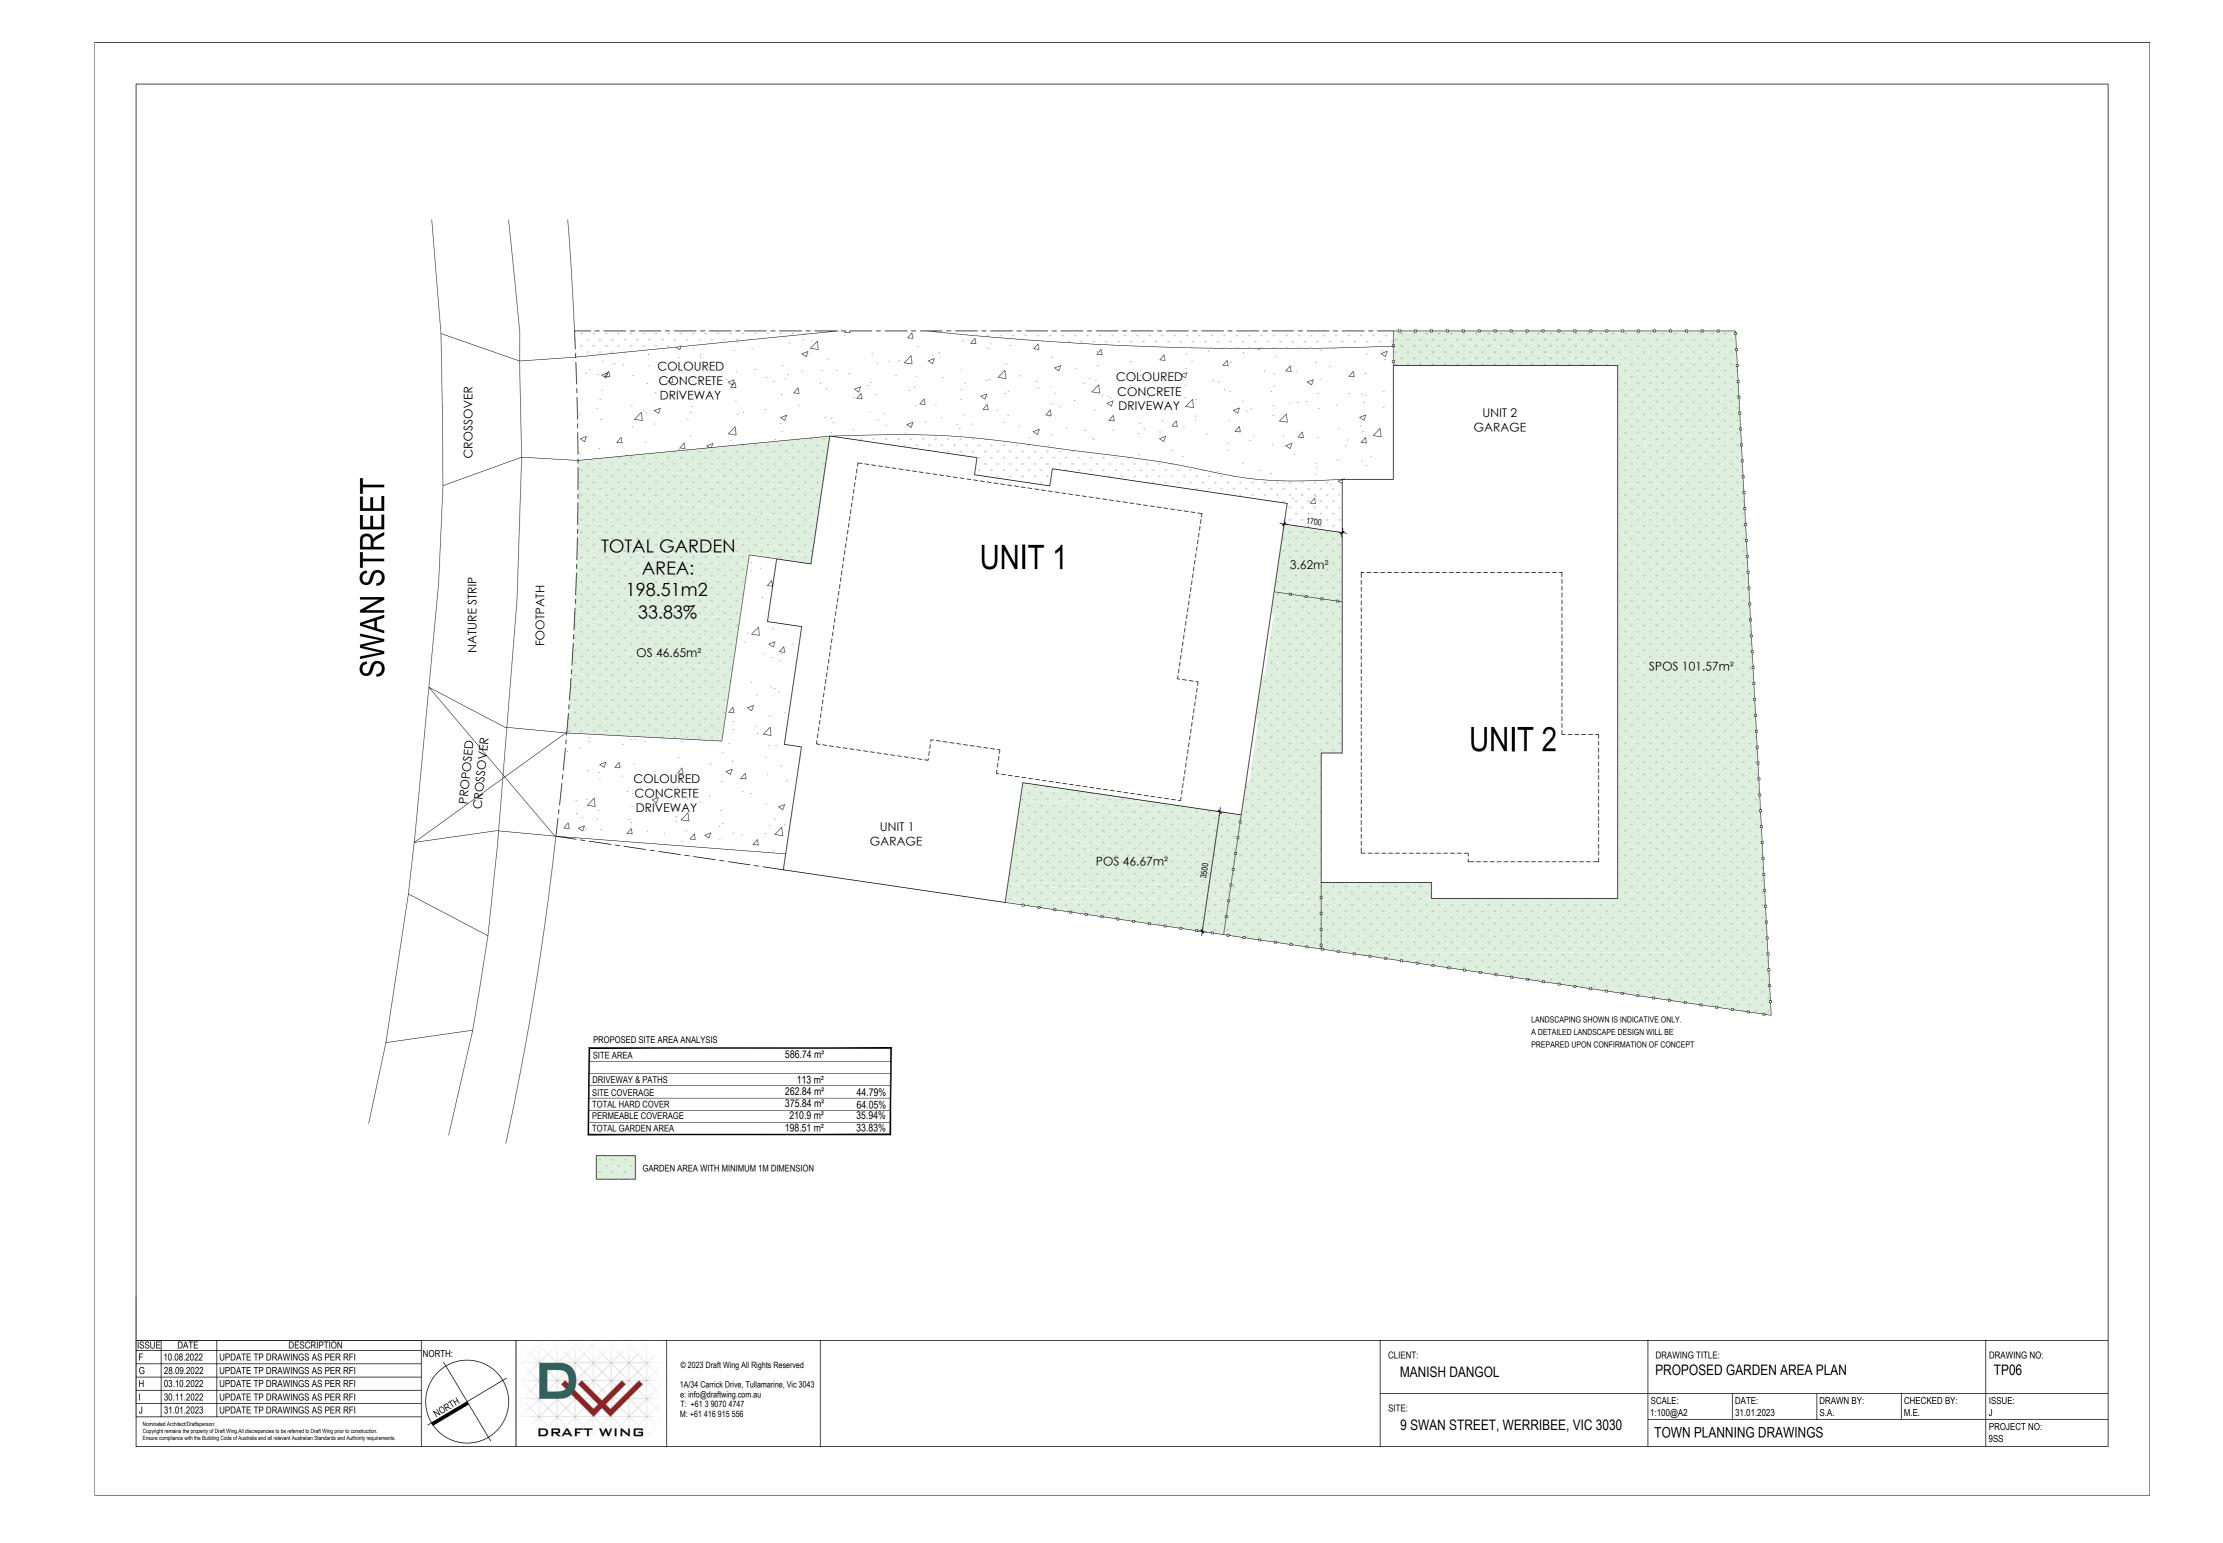

## 9 SWAN STREET, WERRIBEE, VIC 3030

DRAWING SCHEDULE

|                                                                                  | 9 SW                              |                                            | TOWN PLANNING DRAWINGS |                     |                   | PROJECT NO:<br>9SS  |                     |
|----------------------------------------------------------------------------------|-----------------------------------|--------------------------------------------|------------------------|---------------------|-------------------|---------------------|---------------------|
| e: info@draftwing.com.au<br>T: +61 3 9070 4747<br>M: +61 416 915 556             |                                   | SITE:<br>9 SWAN STREET, WERRIBEE, VIC 3030 | SCALE:<br>N/A          | DATE:<br>31.01.2023 | DRAWN BY:<br>S.A. | CHECKED BY:<br>M.E. | ISSUE:<br>J         |
| © 2023 Draft Wing All Rights Reserved<br>1A/34 Carrick Drive, Tullamarine, Vic 3 |                                   | MANISH DANGOL                              | DRAWING TITL           |                     |                   |                     | DRAWING NO:<br>TP00 |
| <sup>-</sup> P-13                                                                | PROPOSED SHADOW ANALYSIS          | 1:200                                      |                        |                     |                   |                     |                     |
|                                                                                  |                                   |                                            |                        |                     |                   |                     |                     |
|                                                                                  | PROPOSED SHADOW ANALYSIS          | 1:200                                      |                        |                     |                   |                     |                     |
| [P-11                                                                            | PROPOSED SHADOW ANALYSIS          | 1:200                                      |                        |                     |                   |                     |                     |
| <b>[P-10</b> ]                                                                   | EXISTING SHADOW ANALYSIS          | 1:200                                      |                        |                     |                   |                     |                     |
| °P-09                                                                            | PROPOSED ELEVATIONS               | 1:100                                      |                        |                     |                   |                     |                     |
| <b>FP-08</b>                                                                     | PROPOSED ELEVATIONS               | 1:100                                      |                        |                     |                   |                     |                     |
| <b>[P-07</b>                                                                     | EXISTING ELEVATIONS               | 1:100                                      |                        |                     |                   |                     |                     |
| <b>FP-06</b>                                                                     | GAREN AREA ANALYSIS               | 1:100                                      |                        |                     |                   |                     |                     |
| <b>FP-05</b>                                                                     | PROPOSED GROUND FLOOR PLAN        | 1:100                                      |                        |                     |                   |                     |                     |
| <b>FP-04</b>                                                                     | PROPOSED GROUND FLOOR PLAN        | 1:100                                      |                        |                     |                   |                     |                     |
|                                                                                  | EXISTING GROUND FLOOR PLAN        | 1:100                                      |                        |                     |                   |                     |                     |
|                                                                                  | DESIGN RESPONSE                   | 1:200                                      |                        |                     |                   |                     |                     |
|                                                                                  | NEIGHBORHOOD AND SITE DESCRIPTION |                                            |                        |                     |                   |                     |                     |