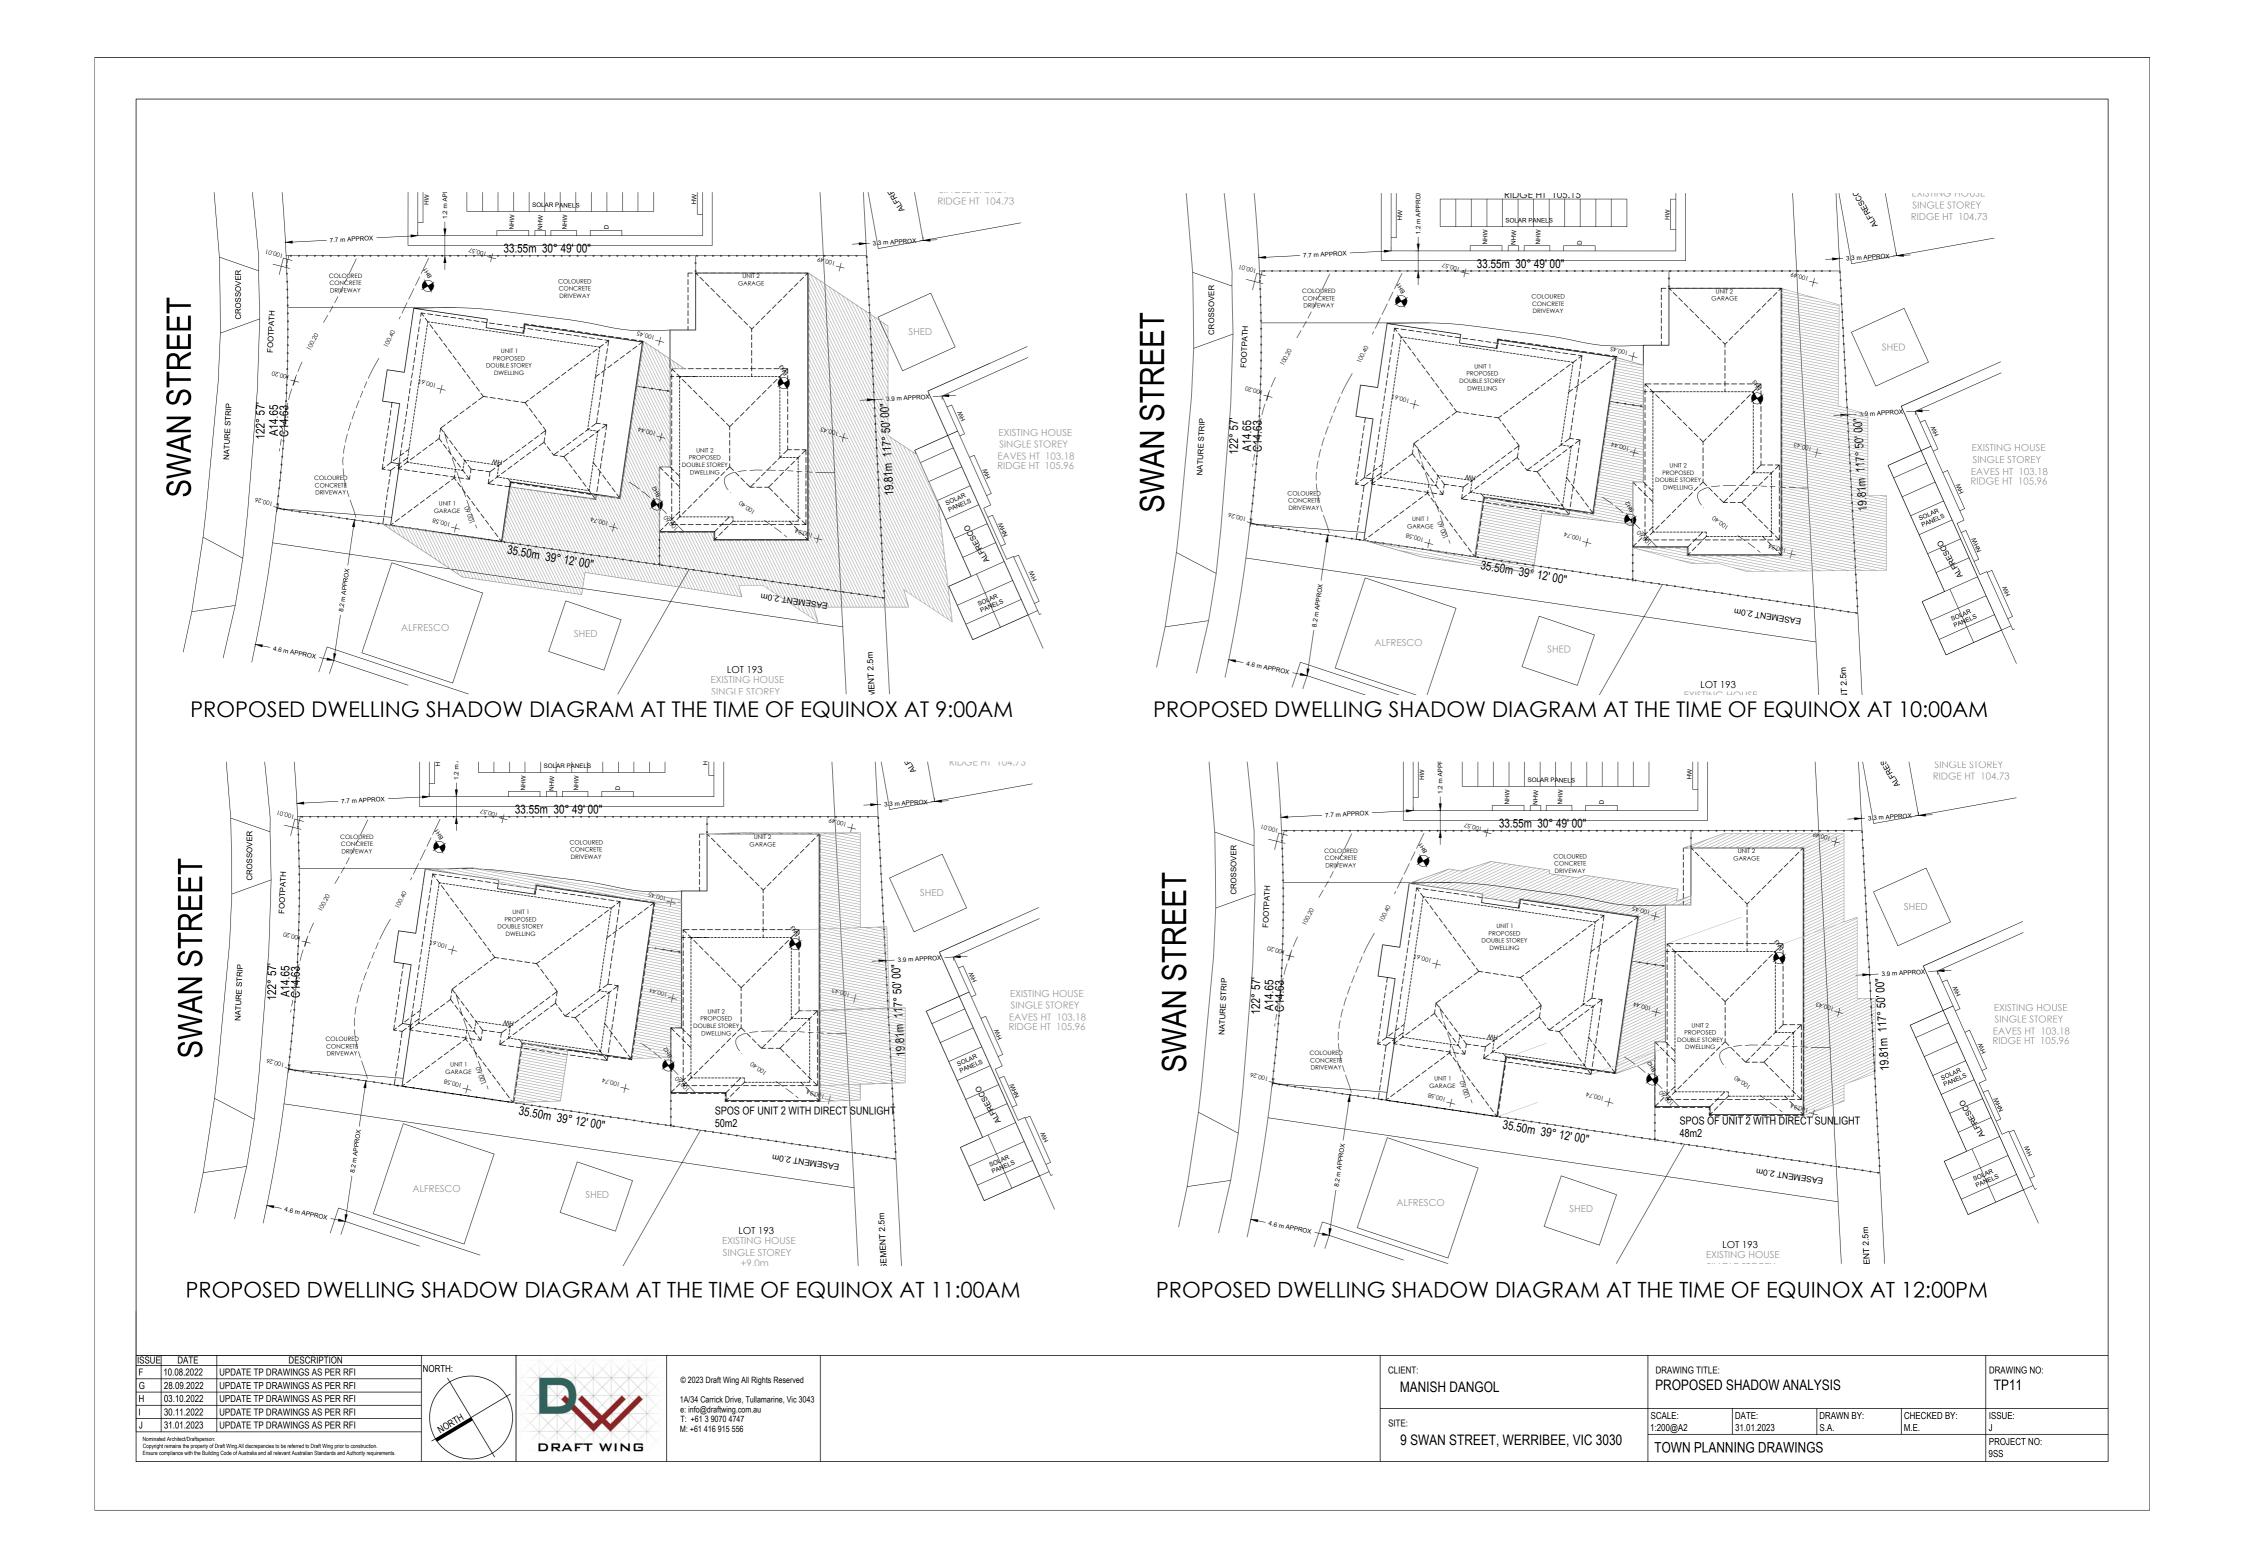

## **TOWN PLANNING DRAWINGS PROPOSED 2 UNIT DEVELOPMENT**

## 9 SWAN STREET, WERRIBEE, VIC 3030

DRAWING SCHEDULE

|                                                                                  | 9 SW                              |                                            | TOWN PLANNING DRAWINGS |                     |                   | PROJECT NO:<br>9SS  |                     |
|----------------------------------------------------------------------------------|-----------------------------------|--------------------------------------------|------------------------|---------------------|-------------------|---------------------|---------------------|
| e: info@draftwing.com.au<br>T: +61 3 9070 4747<br>M: +61 416 915 556             |                                   | SITE:<br>9 SWAN STREET, WERRIBEE, VIC 3030 | SCALE:<br>N/A          | DATE:<br>31.01.2023 | DRAWN BY:<br>S.A. | CHECKED BY:<br>M.E. | ISSUE:<br>J         |
| © 2023 Draft Wing All Rights Reserved<br>1A/34 Carrick Drive, Tullamarine, Vic 3 |                                   | MANISH DANGOL                              | DRAWING TITL           |                     |                   |                     | DRAWING NO:<br>TP00 |
| <sup>-</sup> P-13                                                                | PROPOSED SHADOW ANALYSIS          | 1:200                                      |                        |                     |                   |                     |                     |
|                                                                                  |                                   |                                            |                        |                     |                   |                     |                     |
|                                                                                  | PROPOSED SHADOW ANALYSIS          | 1:200                                      |                        |                     |                   |                     |                     |
| [P-11                                                                            | PROPOSED SHADOW ANALYSIS          | 1:200                                      |                        |                     |                   |                     |                     |
| <b>[P-10</b> ]                                                                   | EXISTING SHADOW ANALYSIS          | 1:200                                      |                        |                     |                   |                     |                     |
| °P-09                                                                            | PROPOSED ELEVATIONS               | 1:100                                      |                        |                     |                   |                     |                     |
| <b>FP-08</b>                                                                     | PROPOSED ELEVATIONS               | 1:100                                      |                        |                     |                   |                     |                     |
| <b>[P-07</b>                                                                     | EXISTING ELEVATIONS               | 1:100                                      |                        |                     |                   |                     |                     |
| <b>FP-06</b>                                                                     | GAREN AREA ANALYSIS               | 1:100                                      |                        |                     |                   |                     |                     |
| <b>FP-05</b>                                                                     | PROPOSED GROUND FLOOR PLAN        | 1:100                                      |                        |                     |                   |                     |                     |
| <b>FP-04</b>                                                                     | PROPOSED GROUND FLOOR PLAN        | 1:100                                      |                        |                     |                   |                     |                     |
|                                                                                  | EXISTING GROUND FLOOR PLAN        | 1:100                                      |                        |                     |                   |                     |                     |
|                                                                                  | DESIGN RESPONSE                   | 1:200                                      |                        |                     |                   |                     |                     |
|                                                                                  | NEIGHBORHOOD AND SITE DESCRIPTION |                                            |                        |                     |                   |                     |                     |