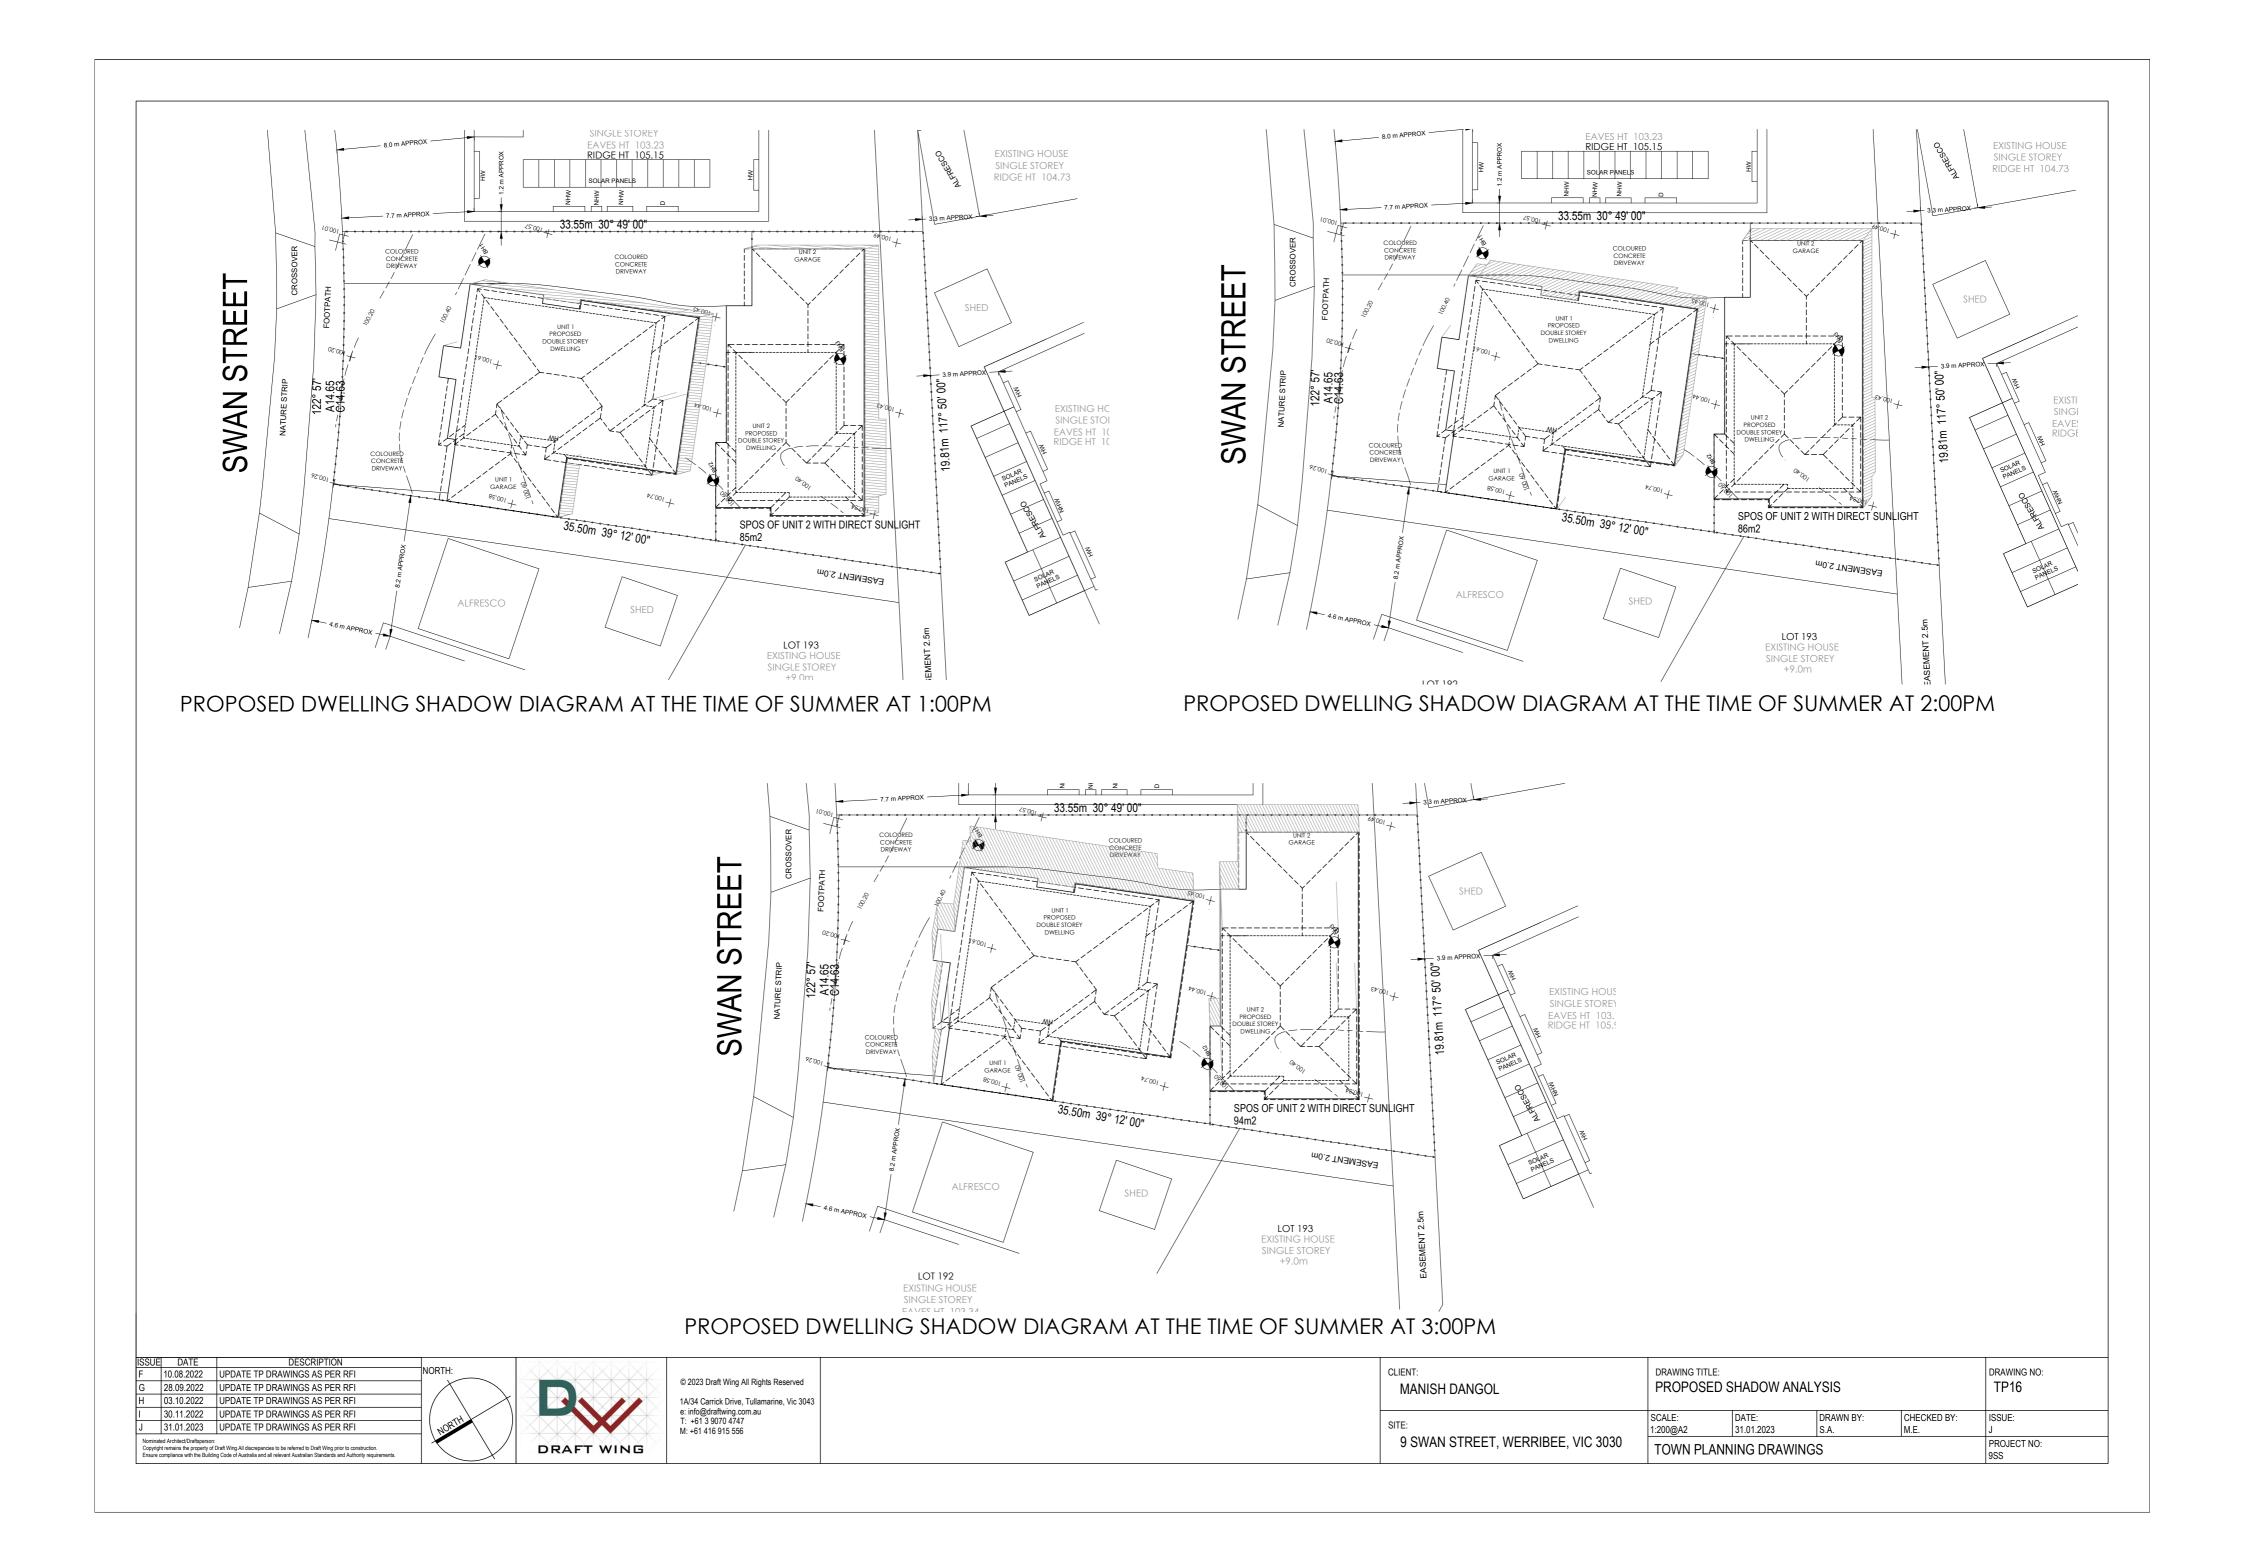

| CLIENT:<br>MANISH DANGOL          | DRAWING TITLE:<br>PROPOSED SHADOW ANALYSIS |                     |                   |                     | DRAWING NO:<br>TP12 |
|-----------------------------------|--------------------------------------------|---------------------|-------------------|---------------------|---------------------|
| SITE:                             |                                            | DATE:<br>31.01.2023 | DRAWN BY:<br>S.A. | CHECKED BY:<br>M.E. | ISSUE:<br>J         |
| 9 SWAN STREET, WERRIBEE, VIC 3030 | TOWN PLANN                                 | PROJECT NO:<br>9SS  |                   |                     |                     |