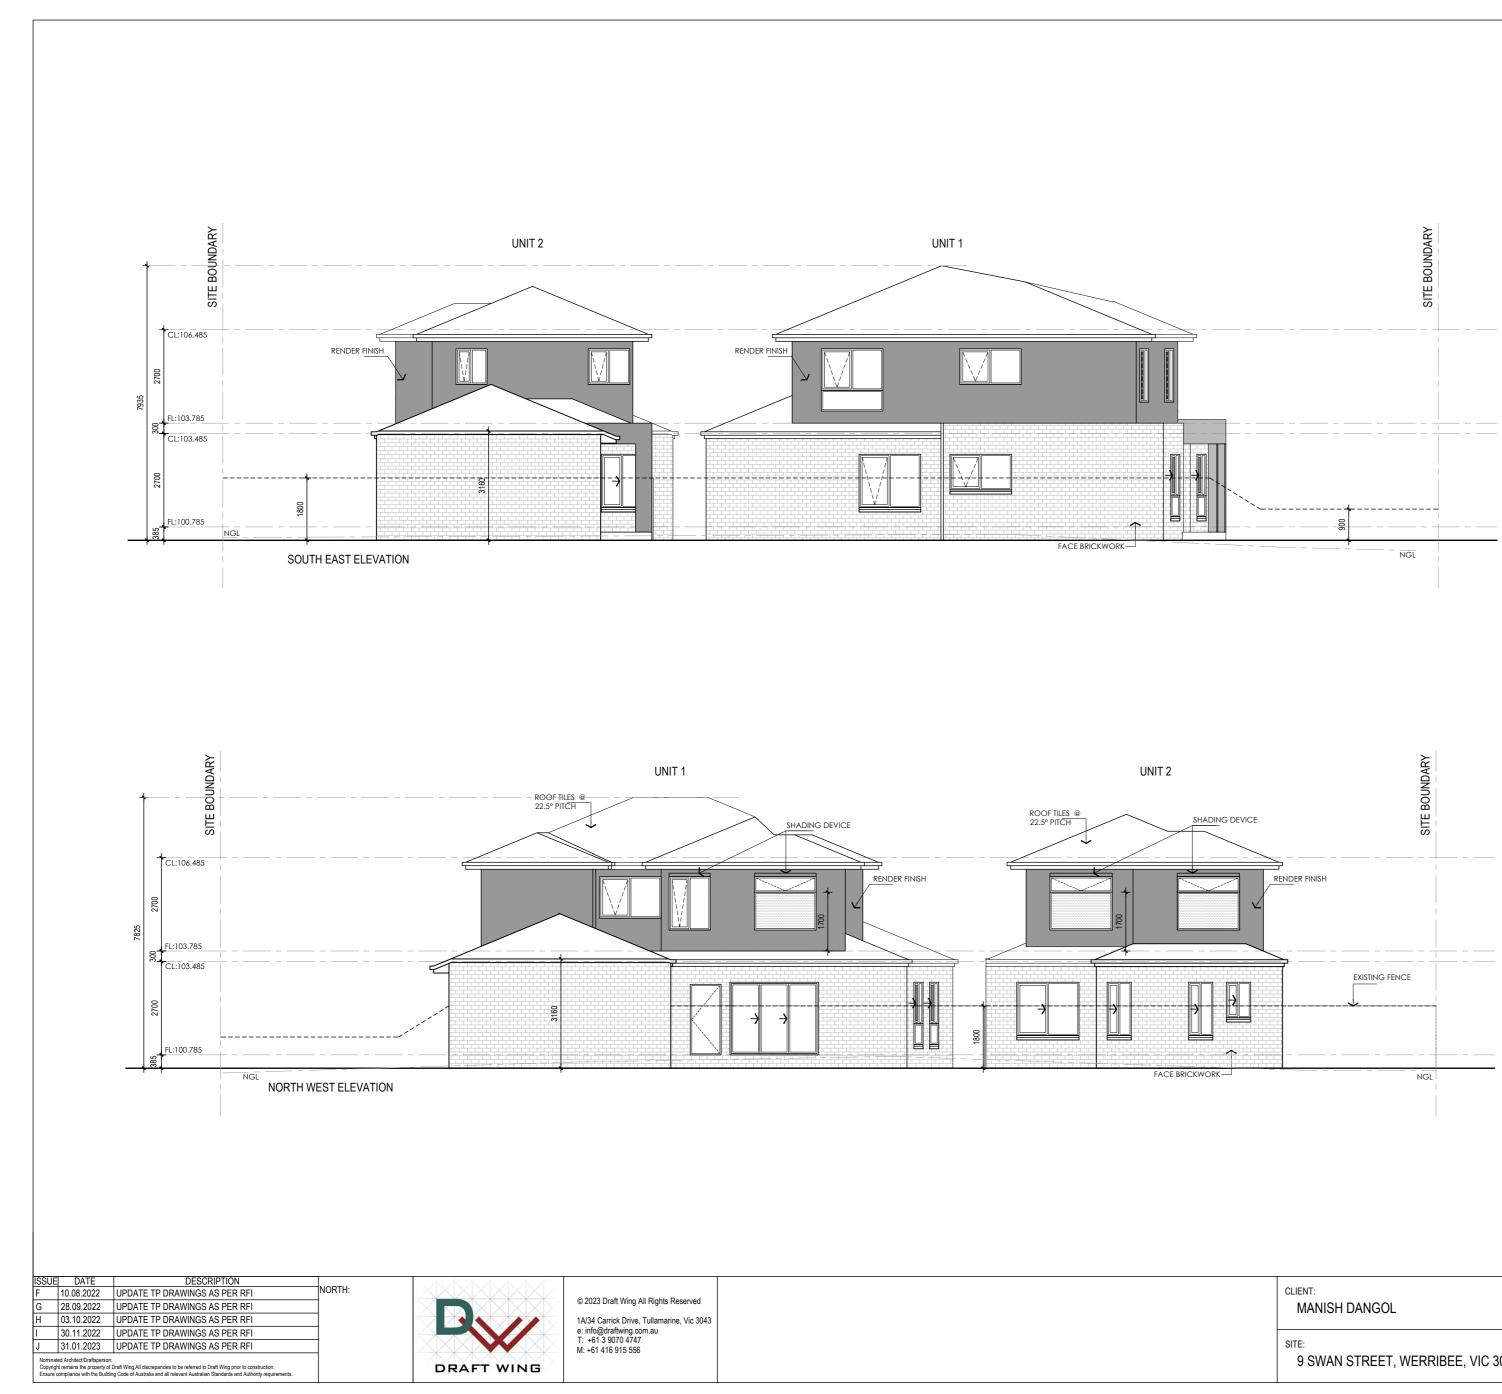

## MATERIAL/COLOUR SCHEDULE

BRICK: AUSTRAL-HAWTHORN RED OR SIMILAR

ROOF TILES: SHALE GREY OR SIMILAR

RENDER TO PORCH PIERS: DULUX TEAHOUSE OR SIMILAR

RENDER TO FIRST FLOOR: SURFMIST OR SIMILAR

| CLIENT:<br>MANISH DANGOL          | DRAWING TITLE:<br>PROPOSED ELEVATIONS |                     |                   |                     | DRAWING NO:<br>TP09 |
|-----------------------------------|---------------------------------------|---------------------|-------------------|---------------------|---------------------|
| SITE:                             | SCALE:<br>1:100@A2                    | DATE:<br>31.01.2023 | DRAWN BY:<br>S.A. | CHECKED BY:<br>M.E. | ISSUE:<br>J         |
| 9 SWAN STREET, WERRIBEE, VIC 3030 | TOWN PLANN                            | PROJECT NO:<br>9SS  |                   |                     |                     |