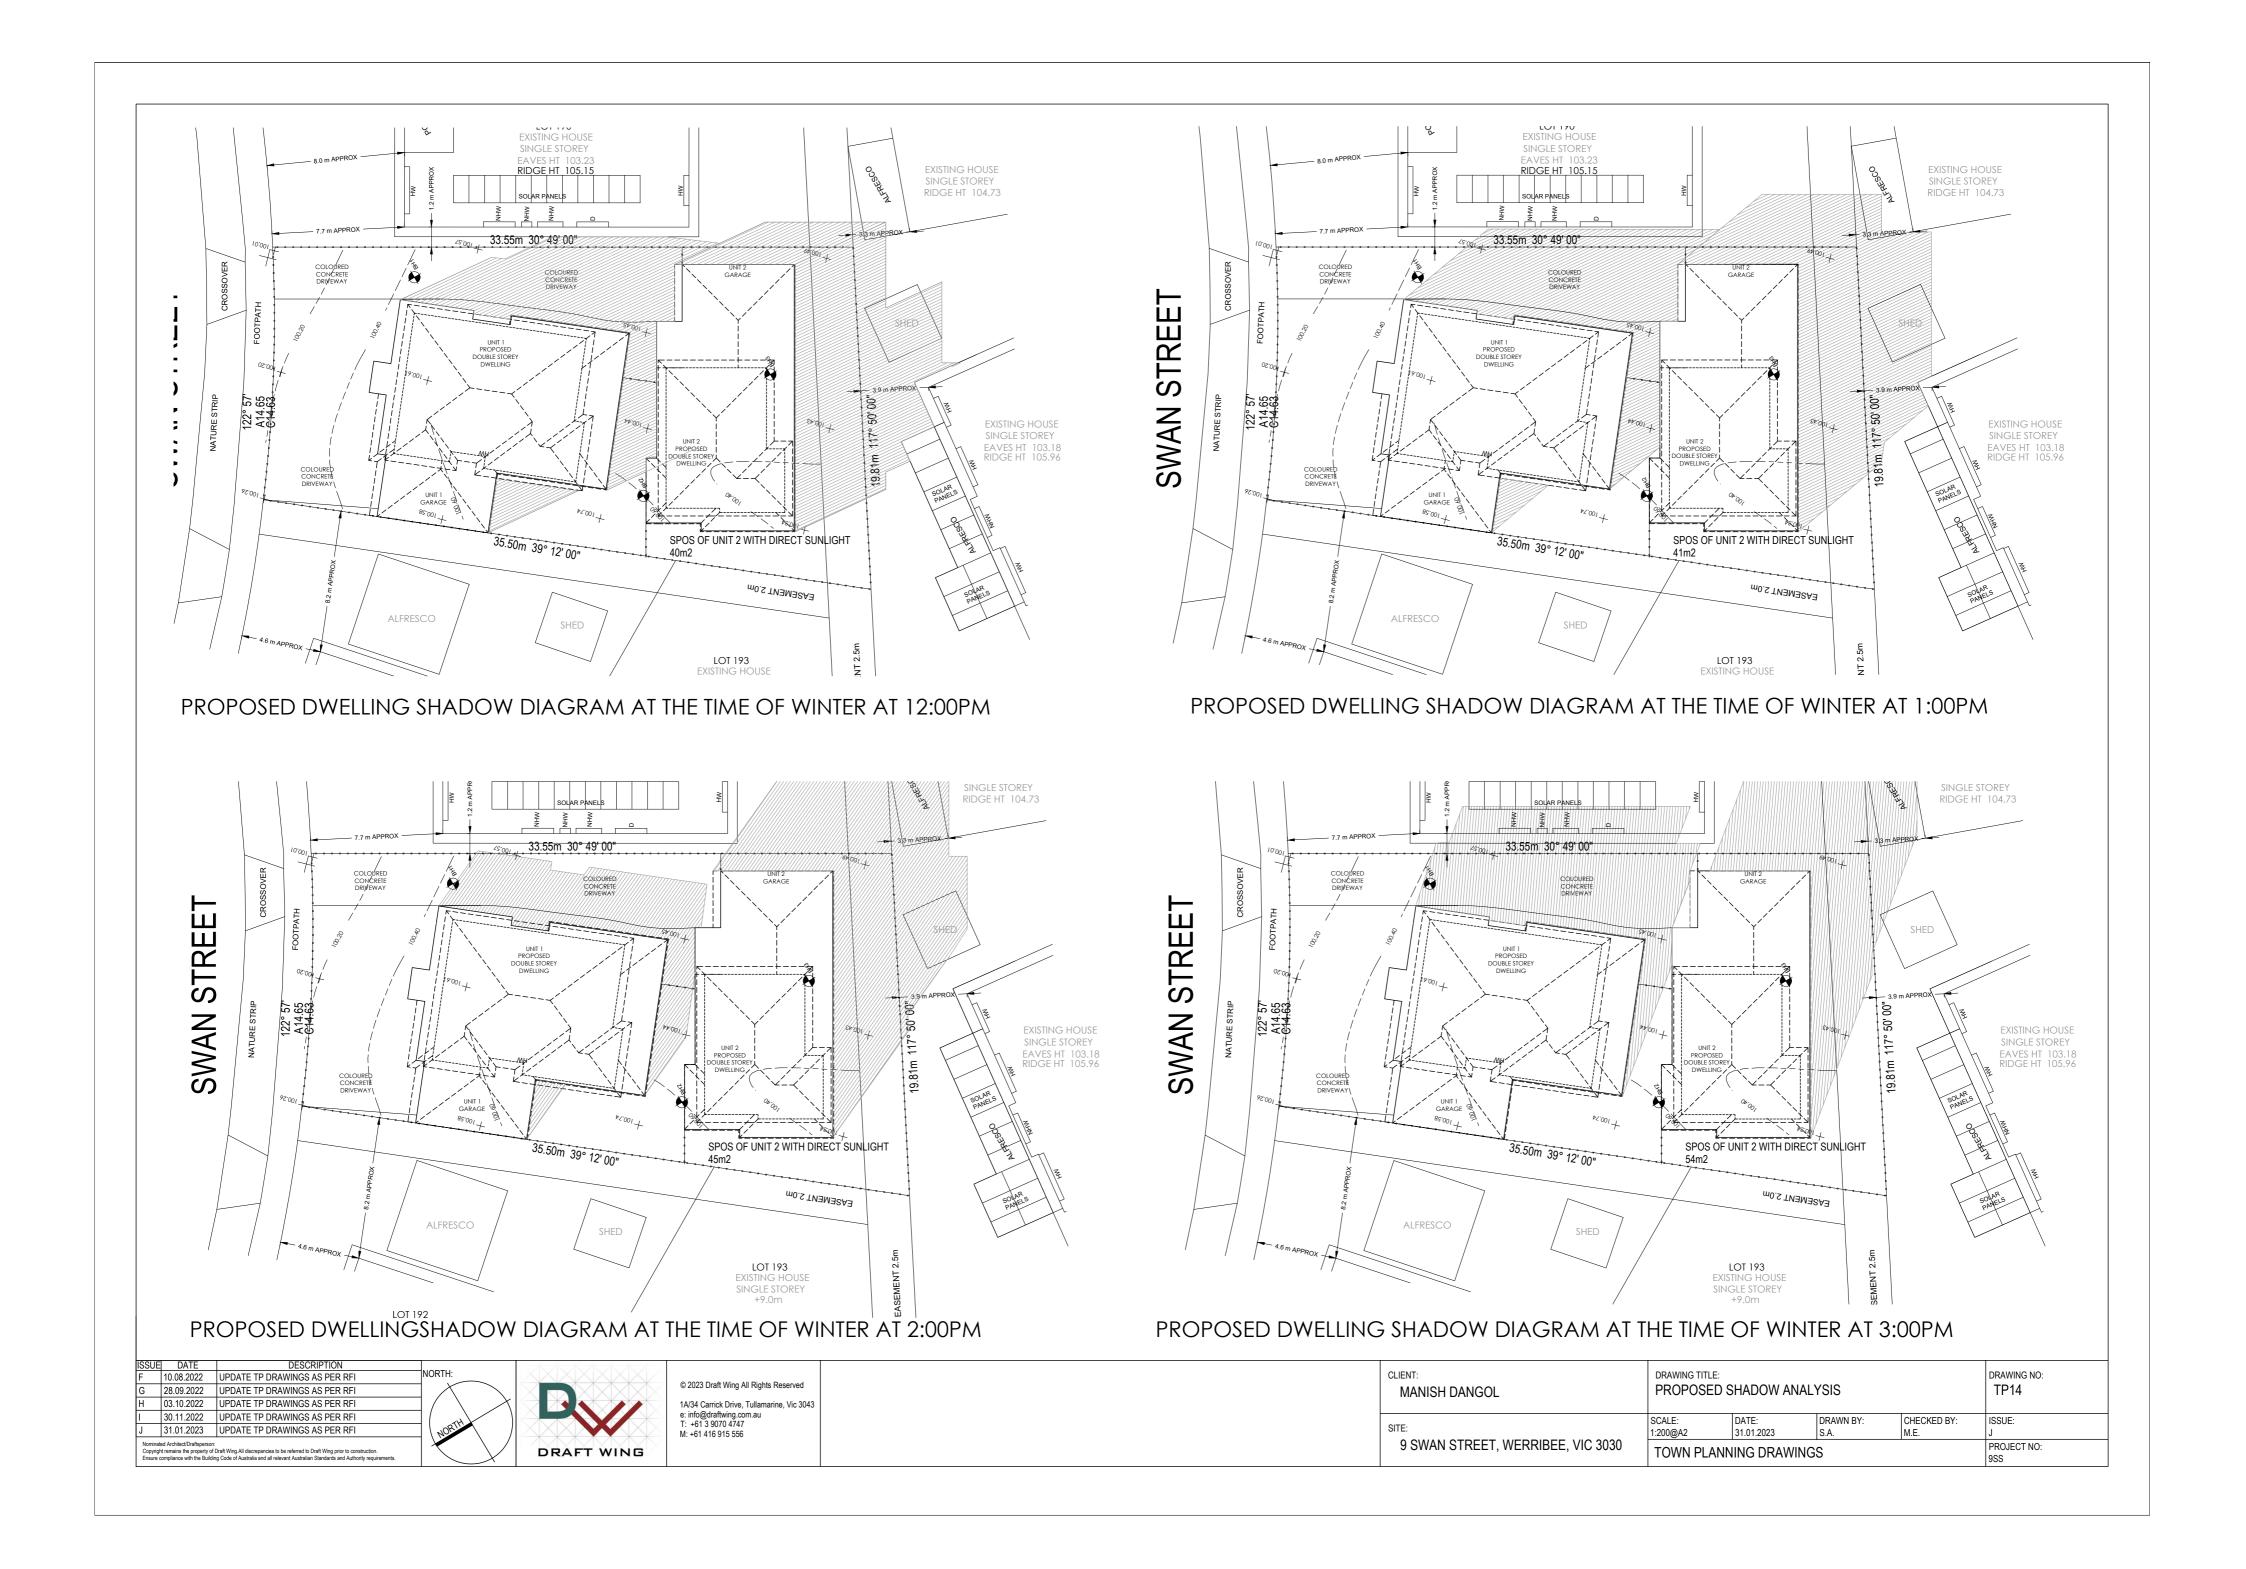

## **TOWN PLANNING DRAWINGS PROPOSED 2 UNIT DEVELOPMENT**

## 9 SWAN STREET, WERRIBEE, VIC 3030

DRAWING SCHEDULE

|                                                                                  | 9 SW                              |                                            | TOWN PLANNING DRAWINGS |                     |                   | PROJECT NO:<br>9SS  |                     |
|----------------------------------------------------------------------------------|-----------------------------------|--------------------------------------------|------------------------|---------------------|-------------------|---------------------|---------------------|
| e: info@draftwing.com.au<br>T: +61 3 9070 4747<br>M: +61 416 915 556             |                                   | SITE:<br>9 SWAN STREET, WERRIBEE, VIC 3030 | SCALE:<br>N/A          | DATE:<br>31.01.2023 | DRAWN BY:<br>S.A. | CHECKED BY:<br>M.E. | ISSUE:<br>J         |
| © 2023 Draft Wing All Rights Reserved<br>1A/34 Carrick Drive, Tullamarine, Vic 3 |                                   | MANISH DANGOL                              | DRAWING TITL           |                     |                   |                     | DRAWING NO:<br>TP00 |
| <sup>-</sup> P-13                                                                | PROPOSED SHADOW ANALYSIS          | 1:200                                      |                        |                     |                   |                     |                     |
|                                                                                  |                                   |                                            |                        |                     |                   |                     |                     |
|                                                                                  | PROPOSED SHADOW ANALYSIS          | 1:200                                      |                        |                     |                   |                     |                     |
| [P-11                                                                            | PROPOSED SHADOW ANALYSIS          | 1:200                                      |                        |                     |                   |                     |                     |
| <b>[P-10</b> ]                                                                   | EXISTING SHADOW ANALYSIS          | 1:200                                      |                        |                     |                   |                     |                     |
| °P-09                                                                            | PROPOSED ELEVATIONS               | 1:100                                      |                        |                     |                   |                     |                     |
| <b>FP-08</b>                                                                     | PROPOSED ELEVATIONS               | 1:100                                      |                        |                     |                   |                     |                     |
| <b>[P-07</b>                                                                     | EXISTING ELEVATIONS               | 1:100                                      |                        |                     |                   |                     |                     |
| <b>FP-06</b>                                                                     | GAREN AREA ANALYSIS               | 1:100                                      |                        |                     |                   |                     |                     |
| <b>FP-05</b>                                                                     | PROPOSED GROUND FLOOR PLAN        | 1:100                                      |                        |                     |                   |                     |                     |
| <b>FP-04</b>                                                                     | PROPOSED GROUND FLOOR PLAN        | 1:100                                      |                        |                     |                   |                     |                     |
|                                                                                  | EXISTING GROUND FLOOR PLAN        | 1:100                                      |                        |                     |                   |                     |                     |
|                                                                                  | DESIGN RESPONSE                   | 1:200                                      |                        |                     |                   |                     |                     |
|                                                                                  | NEIGHBORHOOD AND SITE DESCRIPTION |                                            |                        |                     |                   |                     |                     |