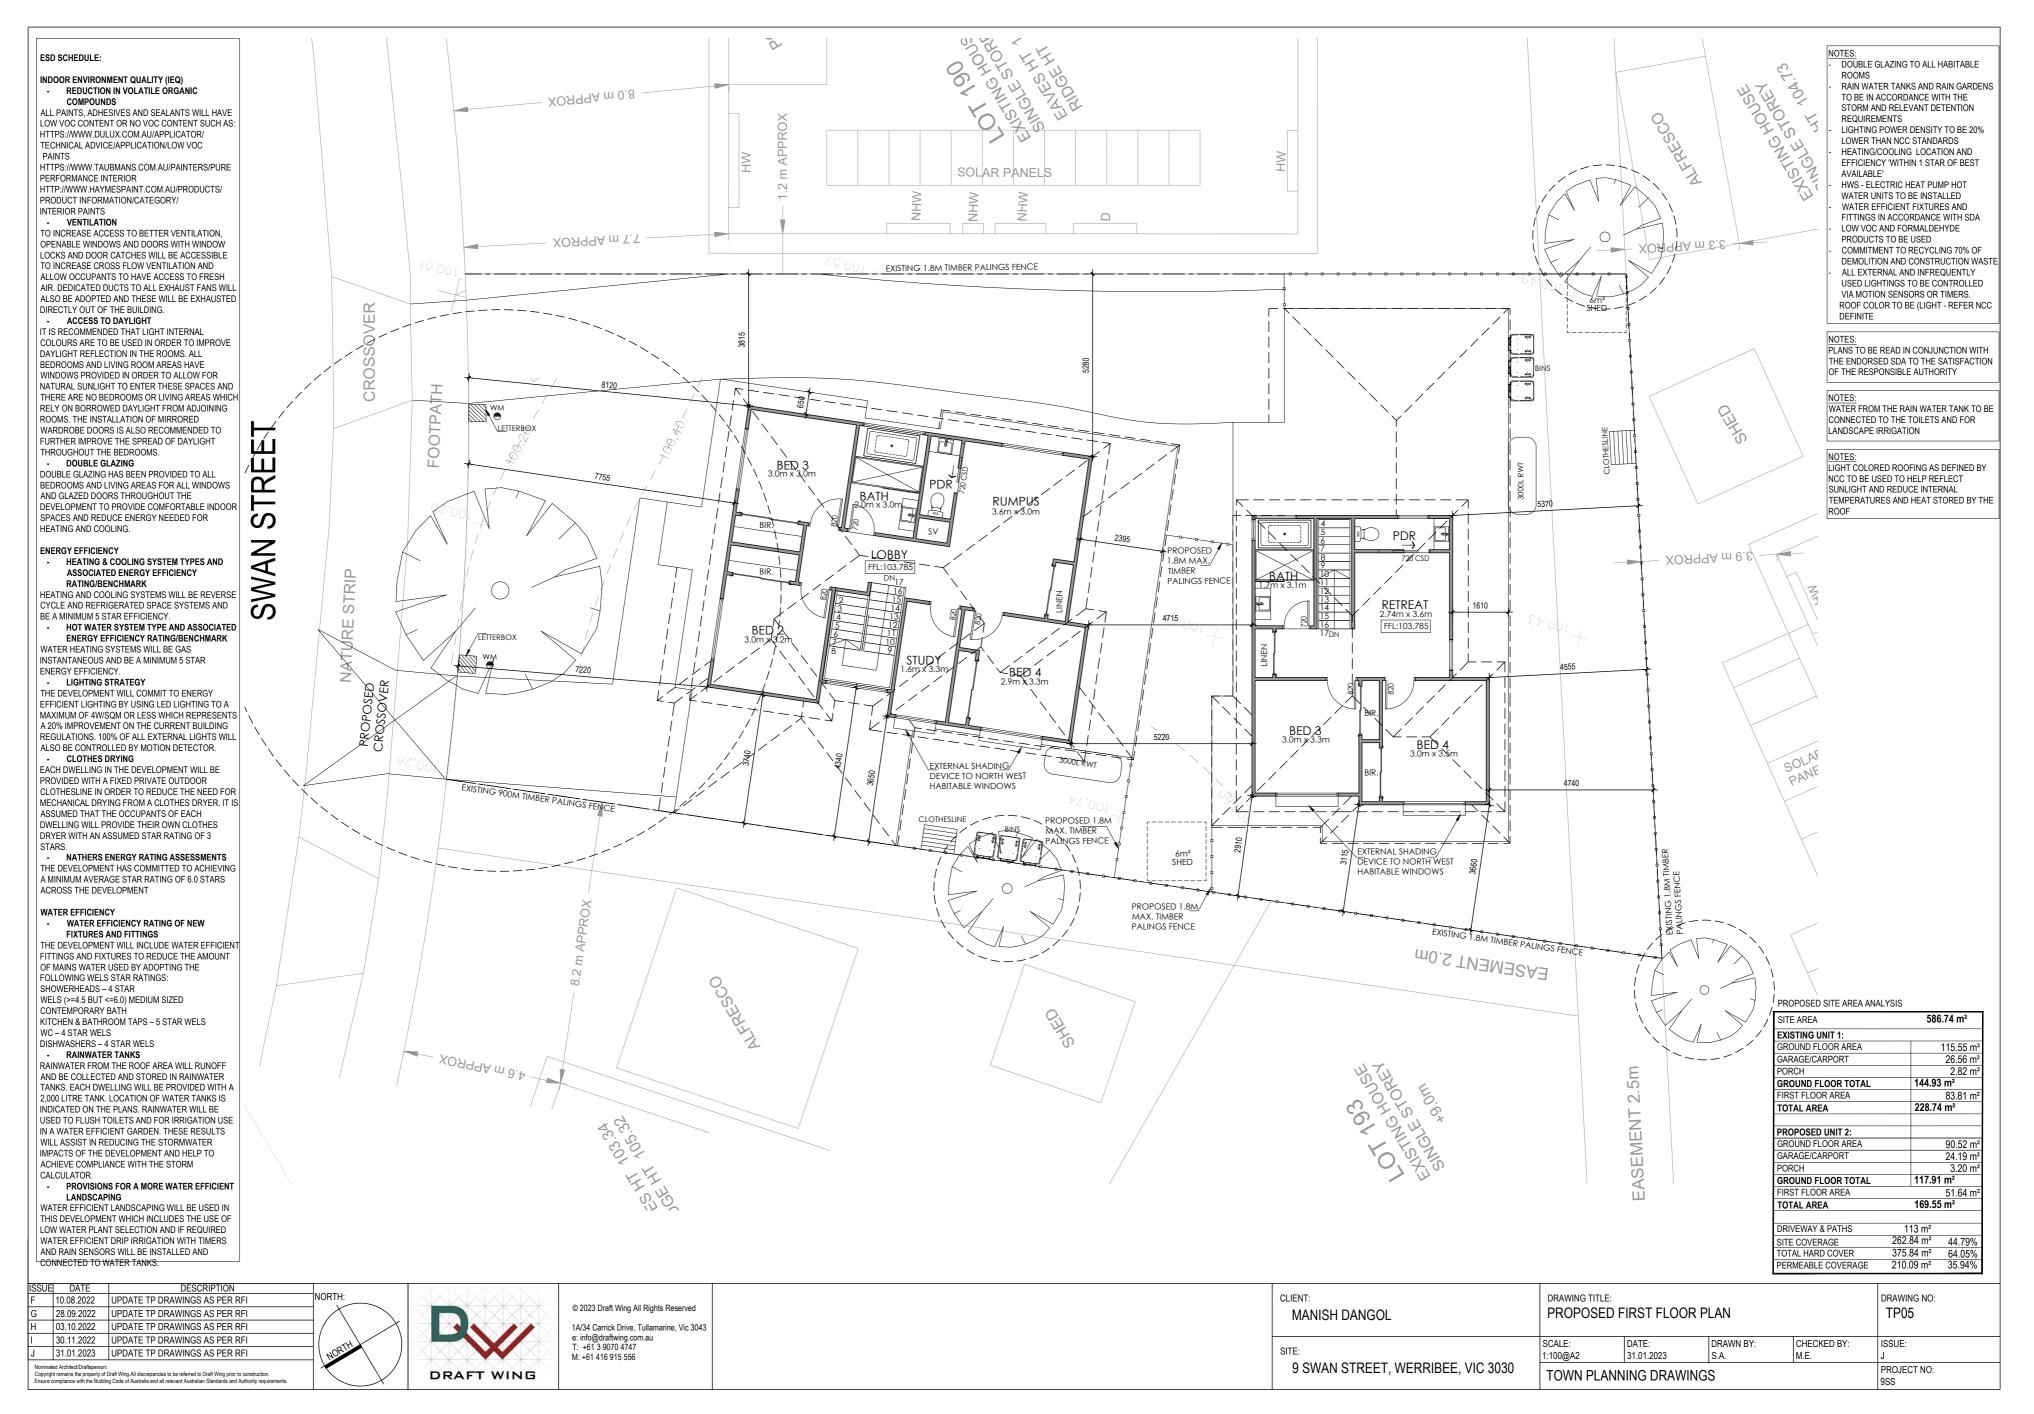

## 9 SWAN STREET, WERRIBEE, VIC 3030

DRAWING SCHEDULE

|                                                                                  | 9 SW                              |                                            | TOWN PLANNING DRAWINGS |                     |                   | PROJECT NO:<br>9SS  |                     |
|----------------------------------------------------------------------------------|-----------------------------------|--------------------------------------------|------------------------|---------------------|-------------------|---------------------|---------------------|
| e: info@draftwing.com.au<br>T: +61 3 9070 4747<br>M: +61 416 915 556             |                                   | SITE:<br>9 SWAN STREET, WERRIBEE, VIC 3030 | SCALE:<br>N/A          | DATE:<br>31.01.2023 | DRAWN BY:<br>S.A. | CHECKED BY:<br>M.E. | ISSUE:<br>J         |
| © 2023 Draft Wing All Rights Reserved<br>1A/34 Carrick Drive, Tullamarine, Vic 3 |                                   | MANISH DANGOL                              | DRAWING TITL           |                     |                   |                     | DRAWING NO:<br>TP00 |
| <sup>-</sup> P-13                                                                | PROPOSED SHADOW ANALYSIS          | 1:200                                      |                        |                     |                   |                     |                     |
|                                                                                  |                                   |                                            |                        |                     |                   |                     |                     |
|                                                                                  | PROPOSED SHADOW ANALYSIS          | 1:200                                      |                        |                     |                   |                     |                     |
| [P-11                                                                            | PROPOSED SHADOW ANALYSIS          | 1:200                                      |                        |                     |                   |                     |                     |
| <b>[P-10</b> ]                                                                   | EXISTING SHADOW ANALYSIS          | 1:200                                      |                        |                     |                   |                     |                     |
| °P-09                                                                            | PROPOSED ELEVATIONS               | 1:100                                      |                        |                     |                   |                     |                     |
| <b>FP-08</b>                                                                     | PROPOSED ELEVATIONS               | 1:100                                      |                        |                     |                   |                     |                     |
| <b>[P-07</b>                                                                     | EXISTING ELEVATIONS               | 1:100                                      |                        |                     |                   |                     |                     |
| <b>FP-06</b>                                                                     | GAREN AREA ANALYSIS               | 1:100                                      |                        |                     |                   |                     |                     |
| <b>FP-05</b>                                                                     | PROPOSED GROUND FLOOR PLAN        | 1:100                                      |                        |                     |                   |                     |                     |
| <b>FP-04</b>                                                                     | PROPOSED GROUND FLOOR PLAN        | 1:100                                      |                        |                     |                   |                     |                     |
|                                                                                  | EXISTING GROUND FLOOR PLAN        | 1:100                                      |                        |                     |                   |                     |                     |
|                                                                                  | DESIGN RESPONSE                   | 1:200                                      |                        |                     |                   |                     |                     |
|                                                                                  | NEIGHBORHOOD AND SITE DESCRIPTION |                                            |                        |                     |                   |                     |                     |