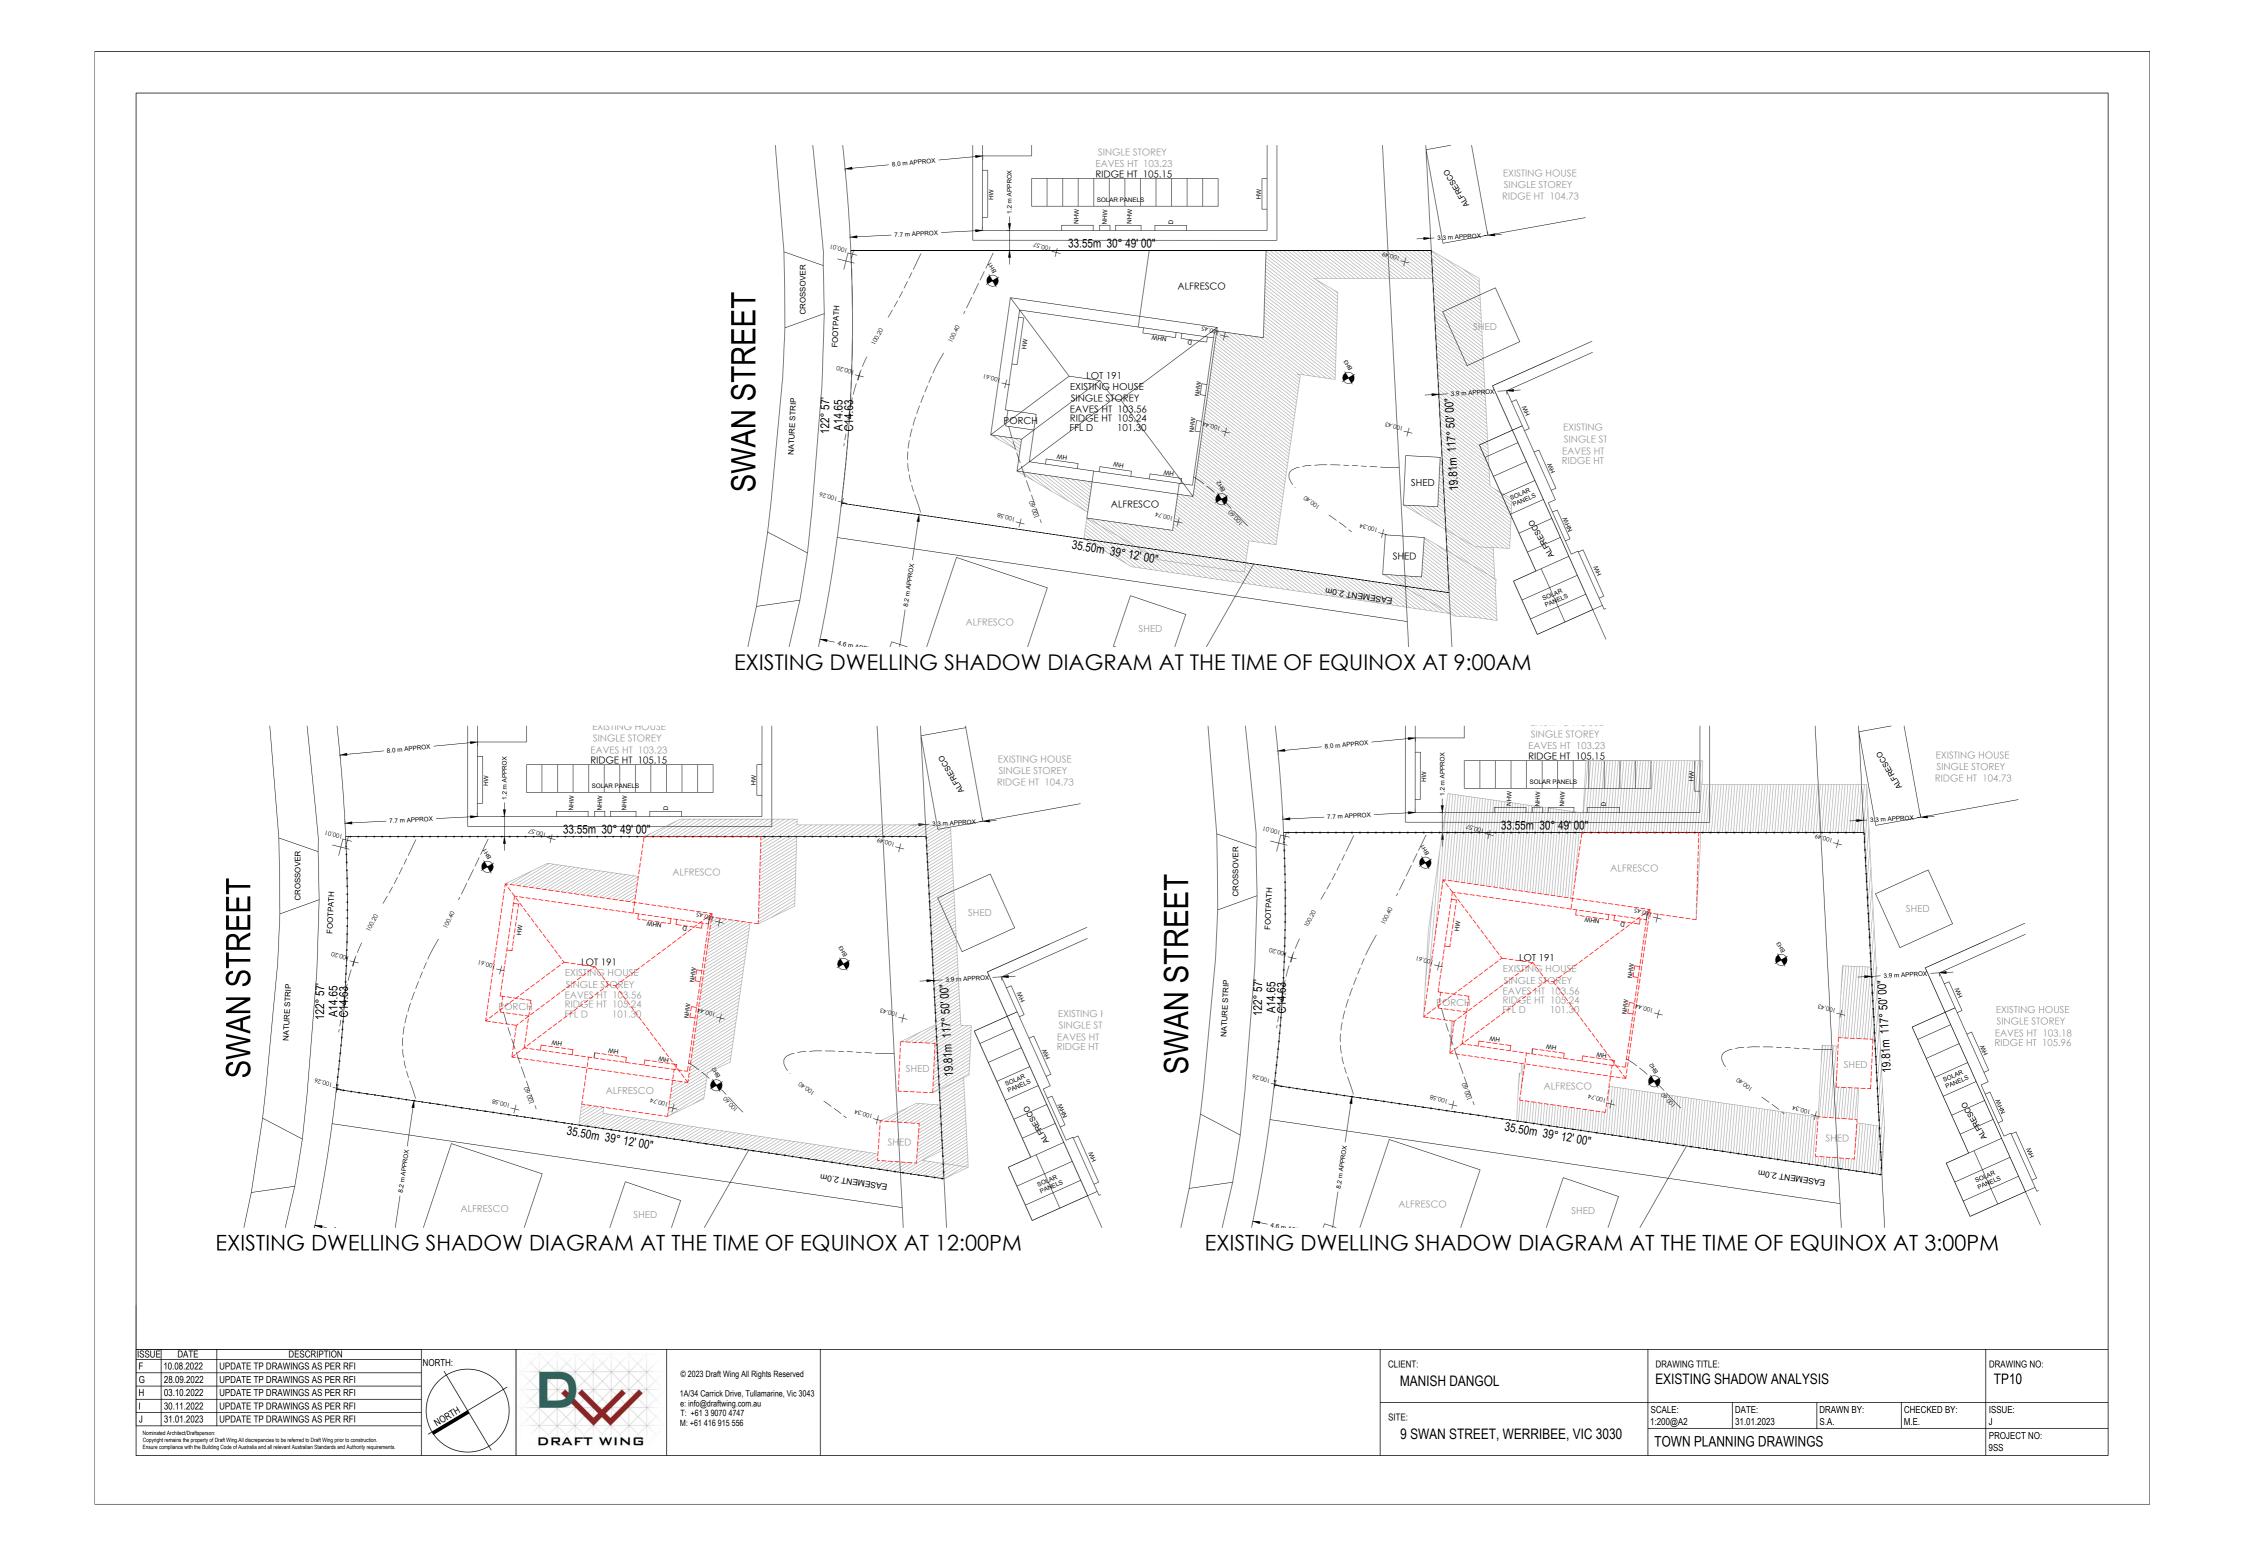

## 9 SWAN STREET, WERRIBEE, VIC 3030

DRAWING SCHEDULE

|                                                                                  | 9 SW                              |                                            | TOWN PLANNING DRAWINGS |                     |                   | PROJECT NO:<br>9SS  |                     |
|----------------------------------------------------------------------------------|-----------------------------------|--------------------------------------------|------------------------|---------------------|-------------------|---------------------|---------------------|
| e: info@draftwing.com.au<br>T: +61 3 9070 4747<br>M: +61 416 915 556             |                                   | SITE:<br>9 SWAN STREET, WERRIBEE, VIC 3030 | SCALE:<br>N/A          | DATE:<br>31.01.2023 | DRAWN BY:<br>S.A. | CHECKED BY:<br>M.E. | ISSUE:<br>J         |
| © 2023 Draft Wing All Rights Reserved<br>1A/34 Carrick Drive, Tullamarine, Vic 3 |                                   | MANISH DANGOL                              | DRAWING TITL           |                     |                   |                     | DRAWING NO:<br>TP00 |
| <sup>-</sup> P-13                                                                | PROPOSED SHADOW ANALYSIS          | 1:200                                      |                        |                     |                   |                     |                     |
|                                                                                  |                                   |                                            |                        |                     |                   |                     |                     |
|                                                                                  | PROPOSED SHADOW ANALYSIS          | 1:200                                      |                        |                     |                   |                     |                     |
| [P-11                                                                            | PROPOSED SHADOW ANALYSIS          | 1:200                                      |                        |                     |                   |                     |                     |
| <b>[P-10</b> ]                                                                   | EXISTING SHADOW ANALYSIS          | 1:200                                      |                        |                     |                   |                     |                     |
| °P-09                                                                            | PROPOSED ELEVATIONS               | 1:100                                      |                        |                     |                   |                     |                     |
| <b>FP-08</b>                                                                     | PROPOSED ELEVATIONS               | 1:100                                      |                        |                     |                   |                     |                     |
| <b>[P-07</b>                                                                     | EXISTING ELEVATIONS               | 1:100                                      |                        |                     |                   |                     |                     |
| <b>FP-06</b>                                                                     | GAREN AREA ANALYSIS               | 1:100                                      |                        |                     |                   |                     |                     |
| <b>FP-05</b>                                                                     | PROPOSED GROUND FLOOR PLAN        | 1:100                                      |                        |                     |                   |                     |                     |
| <b>FP-04</b>                                                                     | PROPOSED GROUND FLOOR PLAN        | 1:100                                      |                        |                     |                   |                     |                     |
|                                                                                  | EXISTING GROUND FLOOR PLAN        | 1:100                                      |                        |                     |                   |                     |                     |
|                                                                                  | DESIGN RESPONSE                   | 1:200                                      |                        |                     |                   |                     |                     |
|                                                                                  | NEIGHBORHOOD AND SITE DESCRIPTION |                                            |                        |                     |                   |                     |                     |