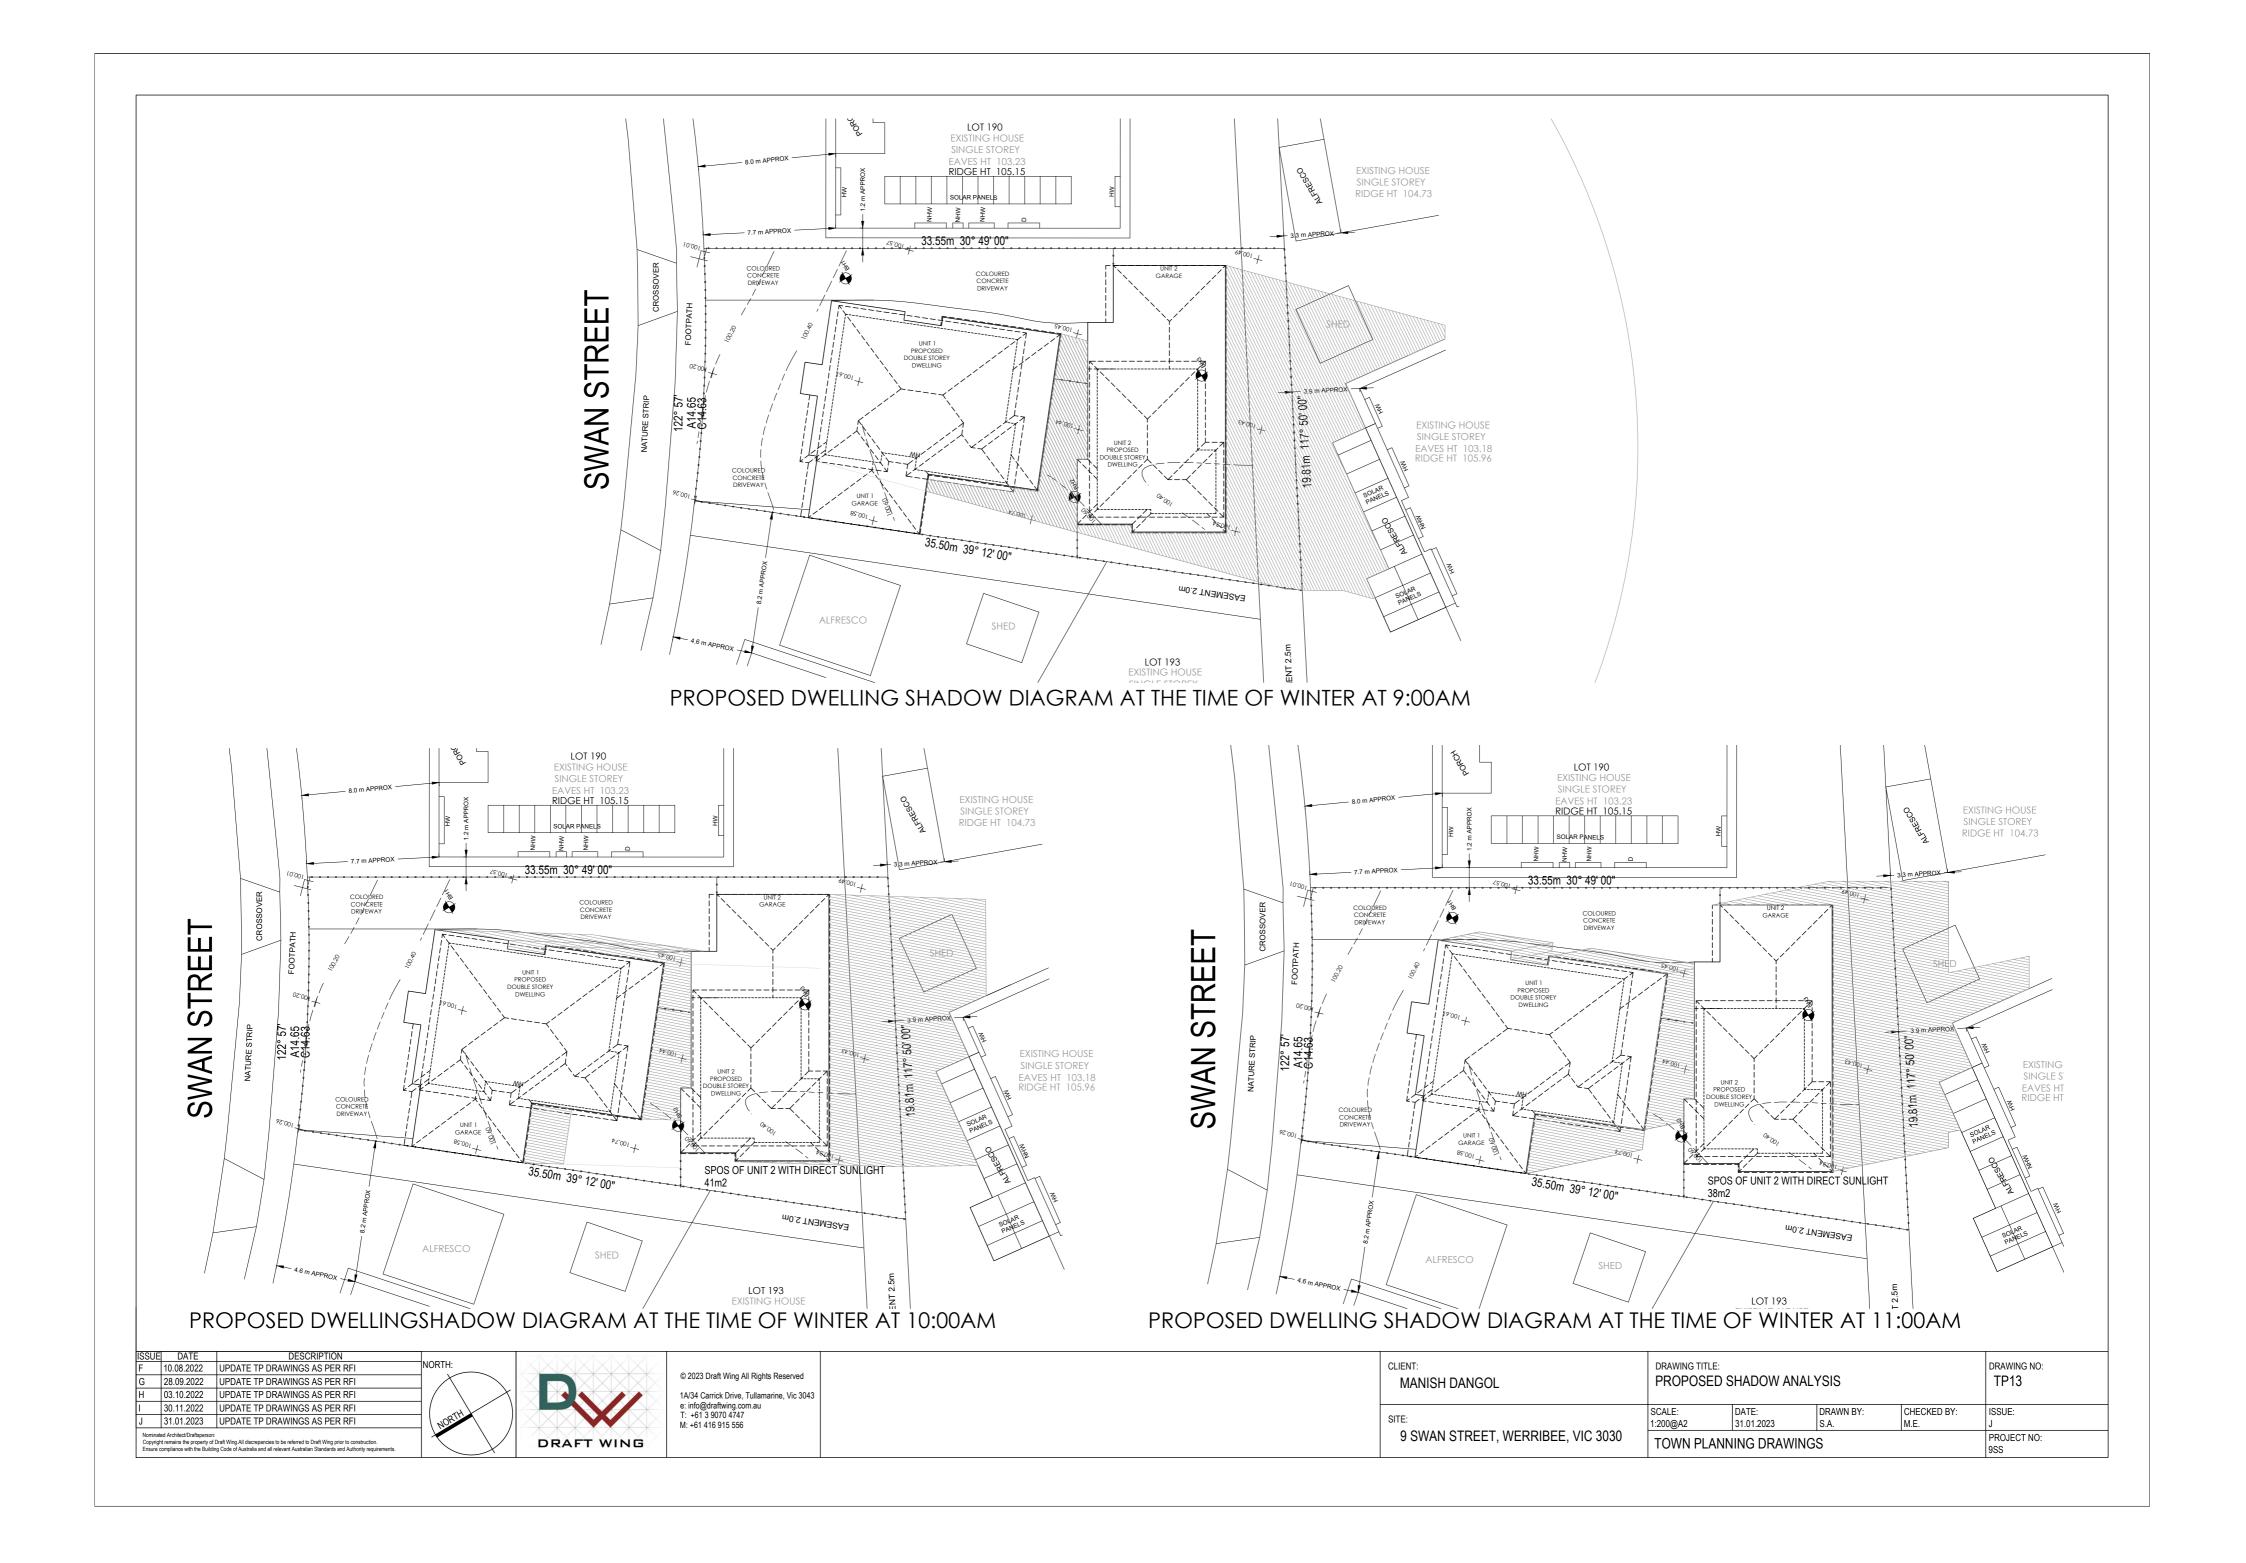

## **TOWN PLANNING DRAWINGS PROPOSED 2 UNIT DEVELOPMENT**

## 9 SWAN STREET, WERRIBEE, VIC 3030

DRAWING SCHEDULE

|                                                                                  | 9 SW                              |                                            | TOWN PLANNING DRAWINGS |                     |                   | PROJECT NO:<br>9SS  |                     |
|----------------------------------------------------------------------------------|-----------------------------------|--------------------------------------------|------------------------|---------------------|-------------------|---------------------|---------------------|
| e: info@draftwing.com.au<br>T: +61 3 9070 4747<br>M: +61 416 915 556             |                                   | SITE:<br>9 SWAN STREET, WERRIBEE, VIC 3030 | SCALE:<br>N/A          | DATE:<br>31.01.2023 | DRAWN BY:<br>S.A. | CHECKED BY:<br>M.E. | ISSUE:<br>J         |
| © 2023 Draft Wing All Rights Reserved<br>1A/34 Carrick Drive, Tullamarine, Vic 3 |                                   | MANISH DANGOL                              | DRAWING TITL           |                     |                   |                     | DRAWING NO:<br>TP00 |
| <sup>-</sup> P-13                                                                | PROPOSED SHADOW ANALYSIS          | 1:200                                      |                        |                     |                   |                     |                     |
|                                                                                  |                                   |                                            |                        |                     |                   |                     |                     |
|                                                                                  | PROPOSED SHADOW ANALYSIS          | 1:200                                      |                        |                     |                   |                     |                     |
| [P-11                                                                            | PROPOSED SHADOW ANALYSIS          | 1:200                                      |                        |                     |                   |                     |                     |
| <b>[P-10</b> ]                                                                   | EXISTING SHADOW ANALYSIS          | 1:200                                      |                        |                     |                   |                     |                     |
| °P-09                                                                            | PROPOSED ELEVATIONS               | 1:100                                      |                        |                     |                   |                     |                     |
| <b>FP-08</b>                                                                     | PROPOSED ELEVATIONS               | 1:100                                      |                        |                     |                   |                     |                     |
| <b>[P-07</b>                                                                     | EXISTING ELEVATIONS               | 1:100                                      |                        |                     |                   |                     |                     |
| <b>FP-06</b>                                                                     | GAREN AREA ANALYSIS               | 1:100                                      |                        |                     |                   |                     |                     |
| <b>FP-05</b>                                                                     | PROPOSED GROUND FLOOR PLAN        | 1:100                                      |                        |                     |                   |                     |                     |
| <b>FP-04</b>                                                                     | PROPOSED GROUND FLOOR PLAN        | 1:100                                      |                        |                     |                   |                     |                     |
|                                                                                  | EXISTING GROUND FLOOR PLAN        | 1:100                                      |                        |                     |                   |                     |                     |
|                                                                                  | DESIGN RESPONSE                   | 1:200                                      |                        |                     |                   |                     |                     |
|                                                                                  | NEIGHBORHOOD AND SITE DESCRIPTION |                                            |                        |                     |                   |                     |                     |