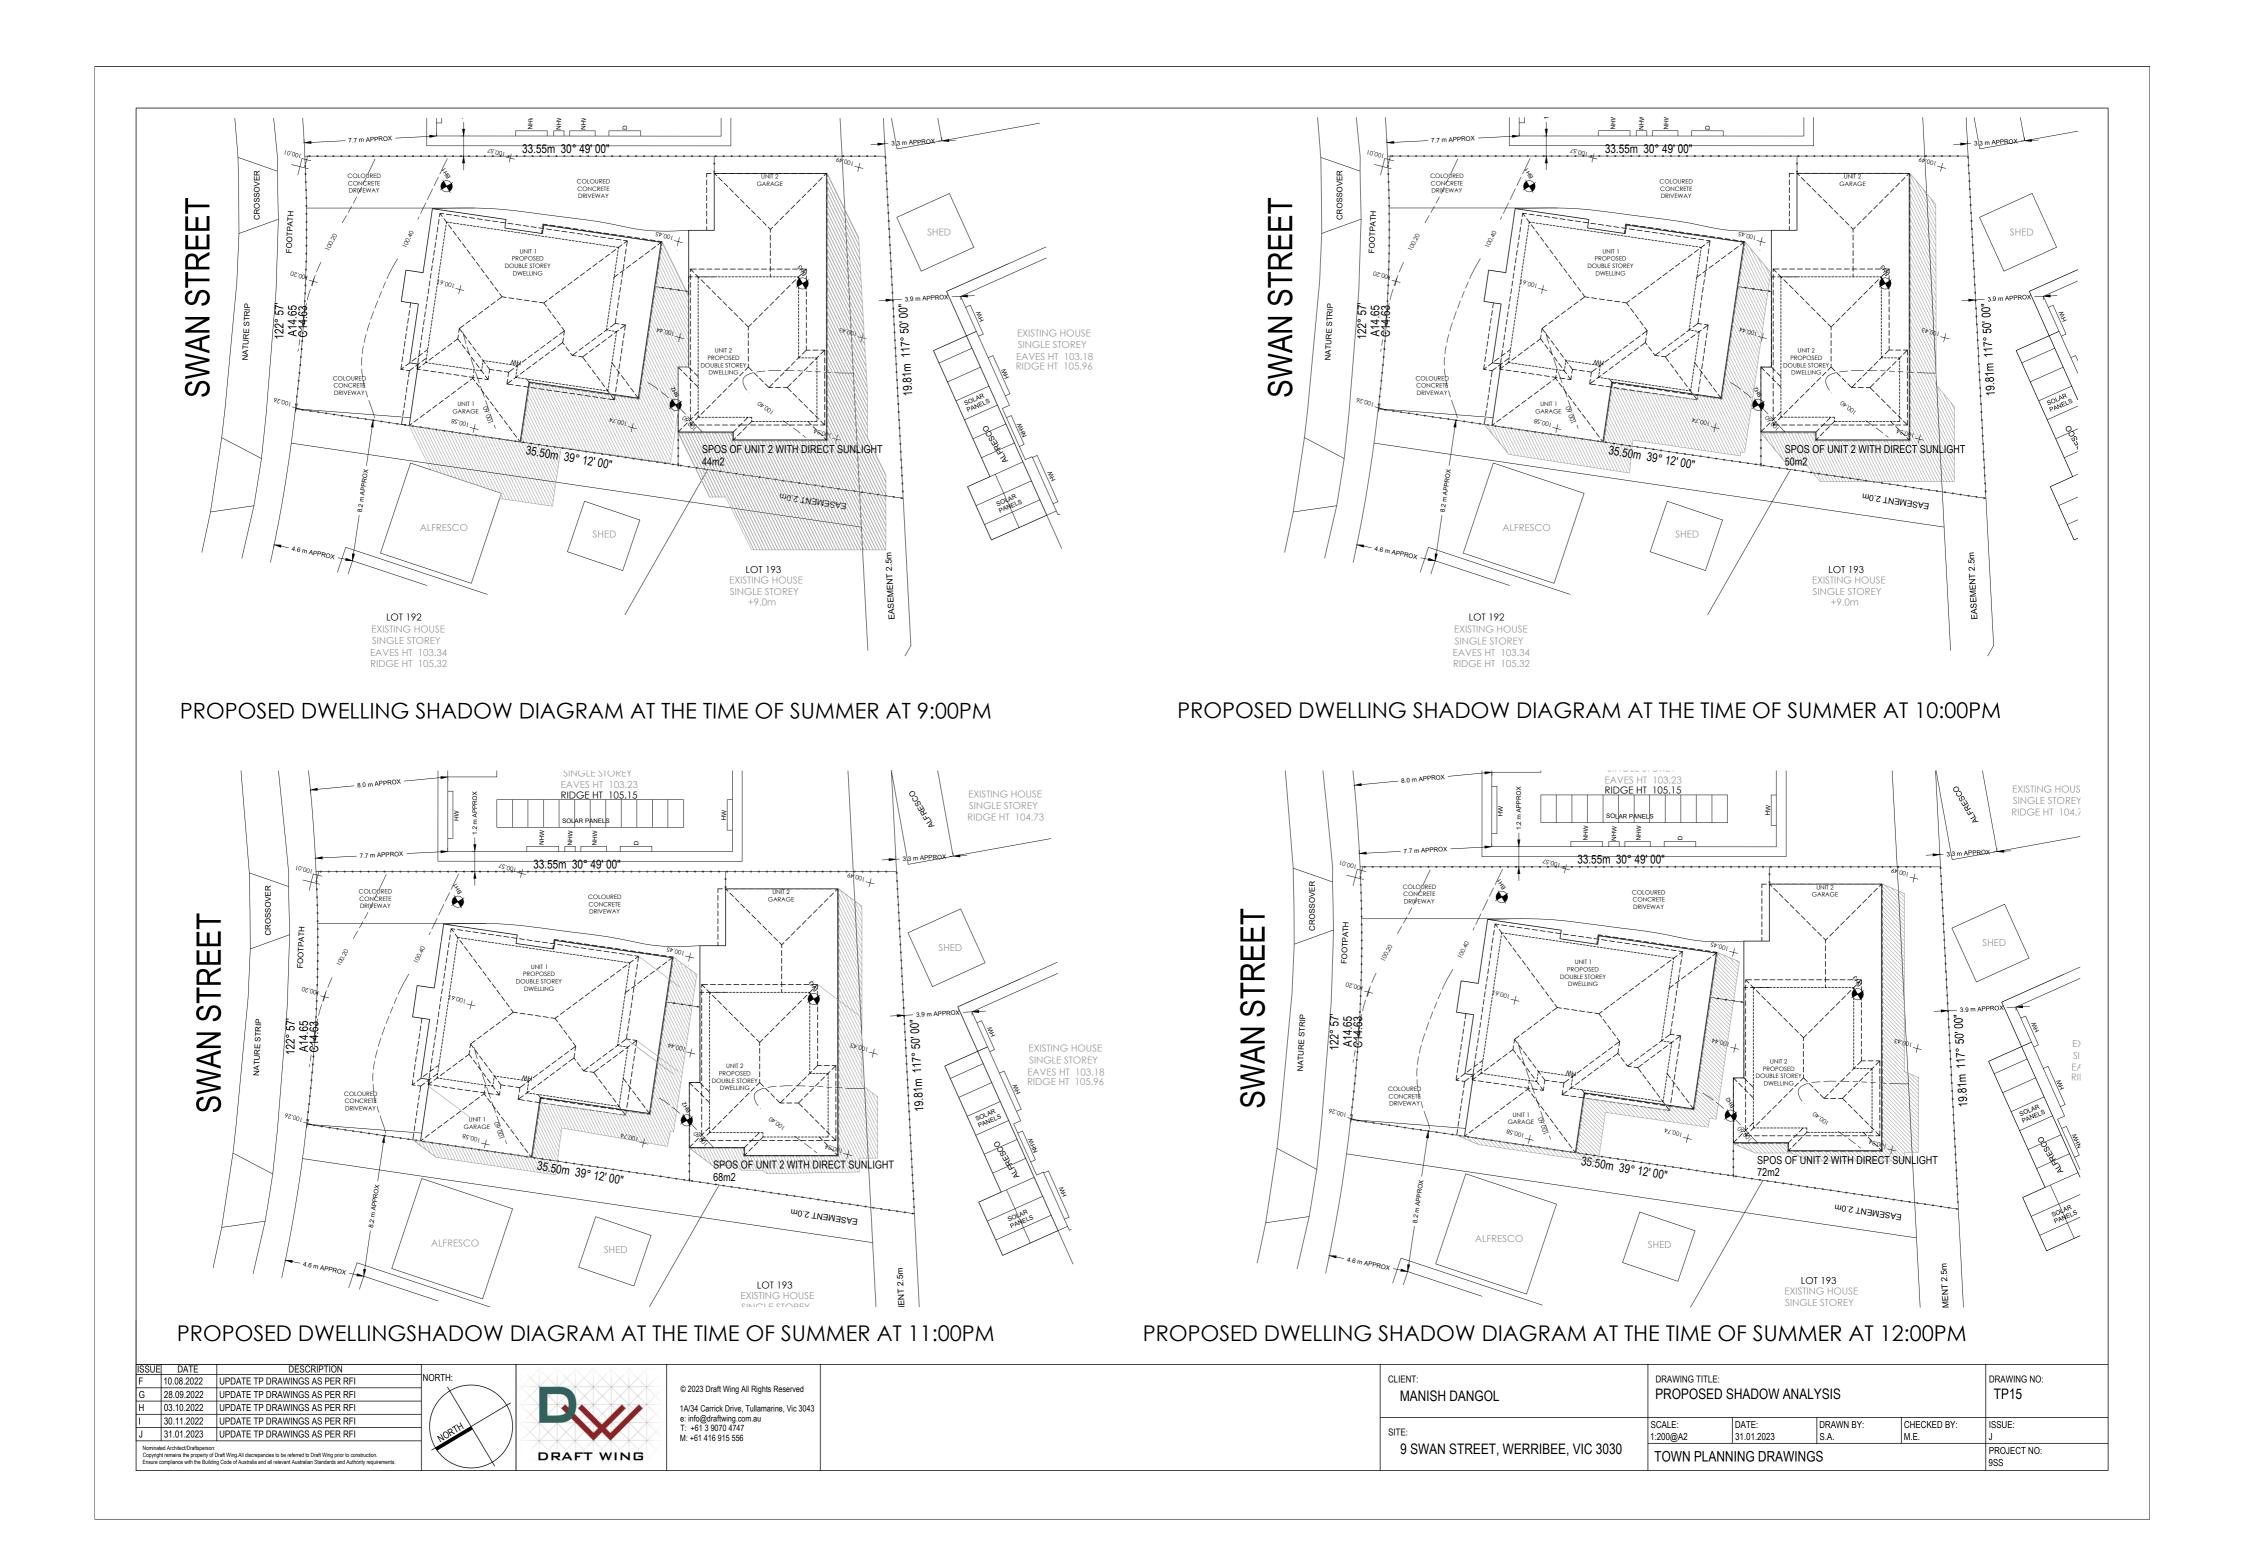

| CLIENT:<br>MANISH DANGOL          | DRAWING TITLE:<br>PROPOSED SHADOW ANALYSIS |                     |                   |                     | DRAWING NO:<br>TP12 |
|-----------------------------------|--------------------------------------------|---------------------|-------------------|---------------------|---------------------|
| SITE:                             |                                            | DATE:<br>31.01.2023 | DRAWN BY:<br>S.A. | CHECKED BY:<br>M.E. | ISSUE:<br>J         |
| 9 SWAN STREET, WERRIBEE, VIC 3030 | TOWN PLANN                                 | PROJECT NO:<br>9SS  |                   |                     |                     |