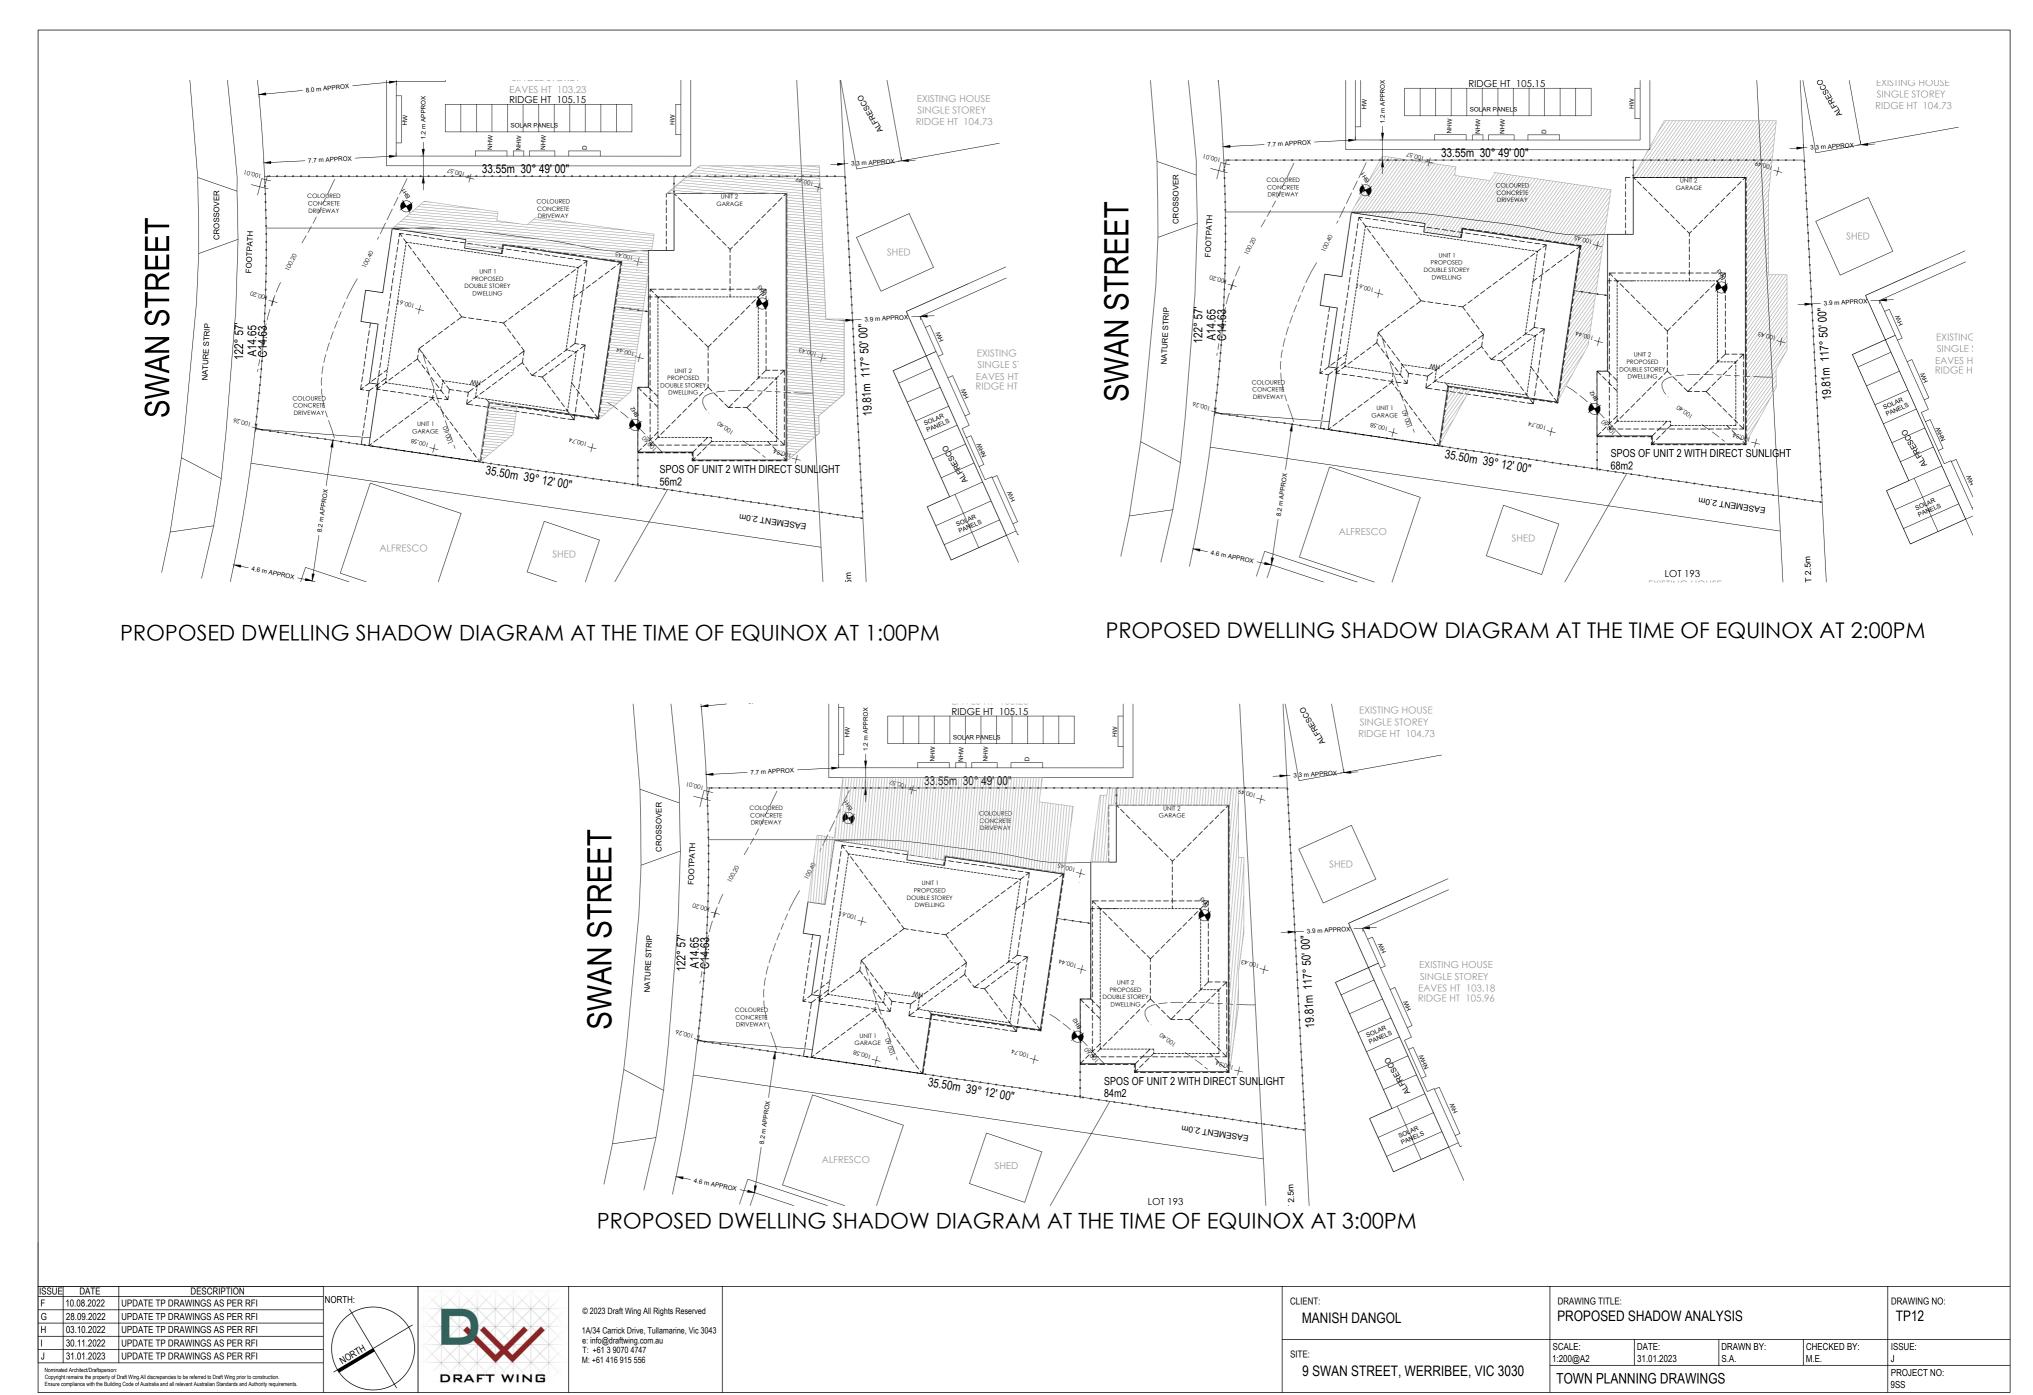

| CLIENT:<br>MANISH DANGOL          | DRAWING TITLE:<br>PROPOSED SHADOW ANALYSIS |                     |                   |                     | DRAWING NO:<br>TP12 |
|-----------------------------------|--------------------------------------------|---------------------|-------------------|---------------------|---------------------|
| SITE:                             |                                            | DATE:<br>31.01.2023 | DRAWN BY:<br>S.A. | CHECKED BY:<br>M.E. | ISSUE:<br>J         |
| 9 SWAN STREET, WERRIBEE, VIC 3030 | TOWN PLANN                                 | PROJECT NO:<br>9SS  |                   |                     |                     |