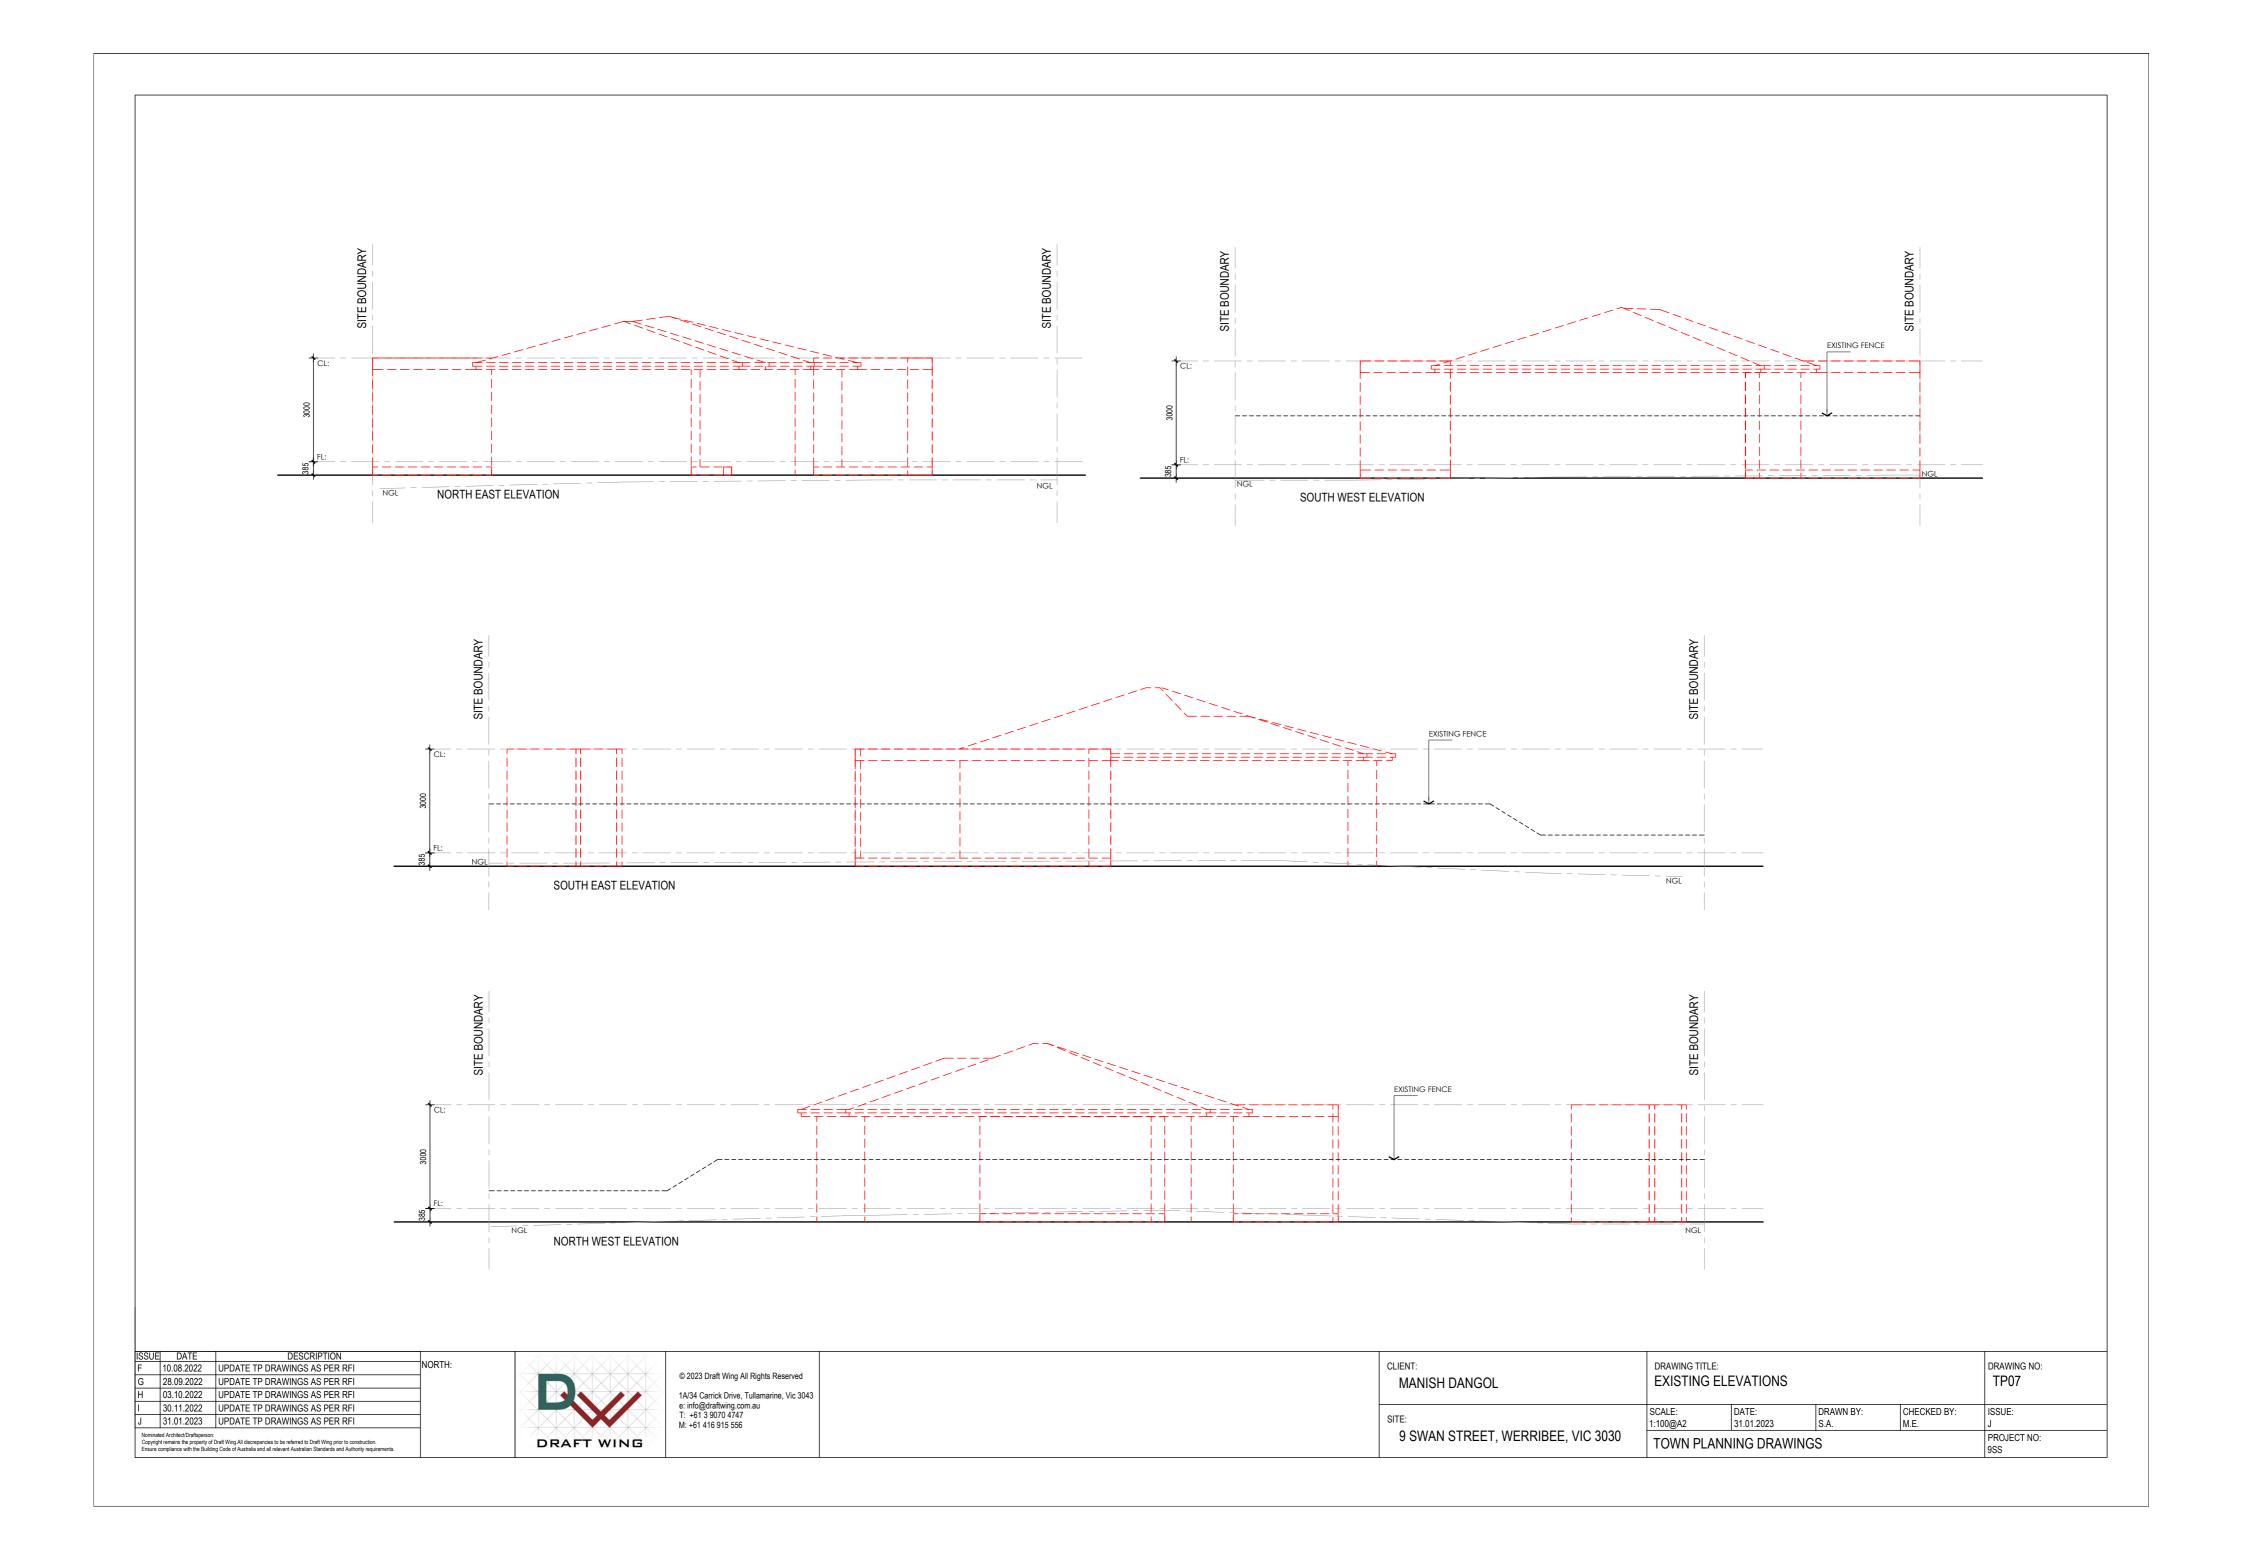

## 9 SWAN STREET, WERRIBEE, VIC 3030

DRAWING SCHEDULE

|                                                                                  | 9 SW                              |                                            | TOWN PLANNING DRAWINGS |                     |                   | PROJECT NO:<br>9SS  |                     |
|----------------------------------------------------------------------------------|-----------------------------------|--------------------------------------------|------------------------|---------------------|-------------------|---------------------|---------------------|
| e: info@draftwing.com.au<br>T: +61 3 9070 4747<br>M: +61 416 915 556             |                                   | SITE:<br>9 SWAN STREET, WERRIBEE, VIC 3030 | SCALE:<br>N/A          | DATE:<br>31.01.2023 | DRAWN BY:<br>S.A. | CHECKED BY:<br>M.E. | ISSUE:<br>J         |
| © 2023 Draft Wing All Rights Reserved<br>1A/34 Carrick Drive, Tullamarine, Vic 3 |                                   | MANISH DANGOL                              | DRAWING TITL           |                     |                   |                     | DRAWING NO:<br>TP00 |
| <sup>-</sup> P-13                                                                | PROPOSED SHADOW ANALYSIS          | 1:200                                      |                        |                     |                   |                     |                     |
|                                                                                  |                                   |                                            |                        |                     |                   |                     |                     |
|                                                                                  | PROPOSED SHADOW ANALYSIS          | 1:200                                      |                        |                     |                   |                     |                     |
| [P-11                                                                            | PROPOSED SHADOW ANALYSIS          | 1:200                                      |                        |                     |                   |                     |                     |
| <b>[P-10</b> ]                                                                   | EXISTING SHADOW ANALYSIS          | 1:200                                      |                        |                     |                   |                     |                     |
| °P-09                                                                            | PROPOSED ELEVATIONS               | 1:100                                      |                        |                     |                   |                     |                     |
| <b>FP-08</b>                                                                     | PROPOSED ELEVATIONS               | 1:100                                      |                        |                     |                   |                     |                     |
| <b>[P-07</b>                                                                     | EXISTING ELEVATIONS               | 1:100                                      |                        |                     |                   |                     |                     |
| <b>FP-06</b>                                                                     | GAREN AREA ANALYSIS               | 1:100                                      |                        |                     |                   |                     |                     |
| <b>FP-05</b>                                                                     | PROPOSED GROUND FLOOR PLAN        | 1:100                                      |                        |                     |                   |                     |                     |
| <b>FP-04</b>                                                                     | PROPOSED GROUND FLOOR PLAN        | 1:100                                      |                        |                     |                   |                     |                     |
|                                                                                  | EXISTING GROUND FLOOR PLAN        | 1:100                                      |                        |                     |                   |                     |                     |
|                                                                                  | DESIGN RESPONSE                   | 1:200                                      |                        |                     |                   |                     |                     |
|                                                                                  | NEIGHBORHOOD AND SITE DESCRIPTION |                                            |                        |                     |                   |                     |                     |