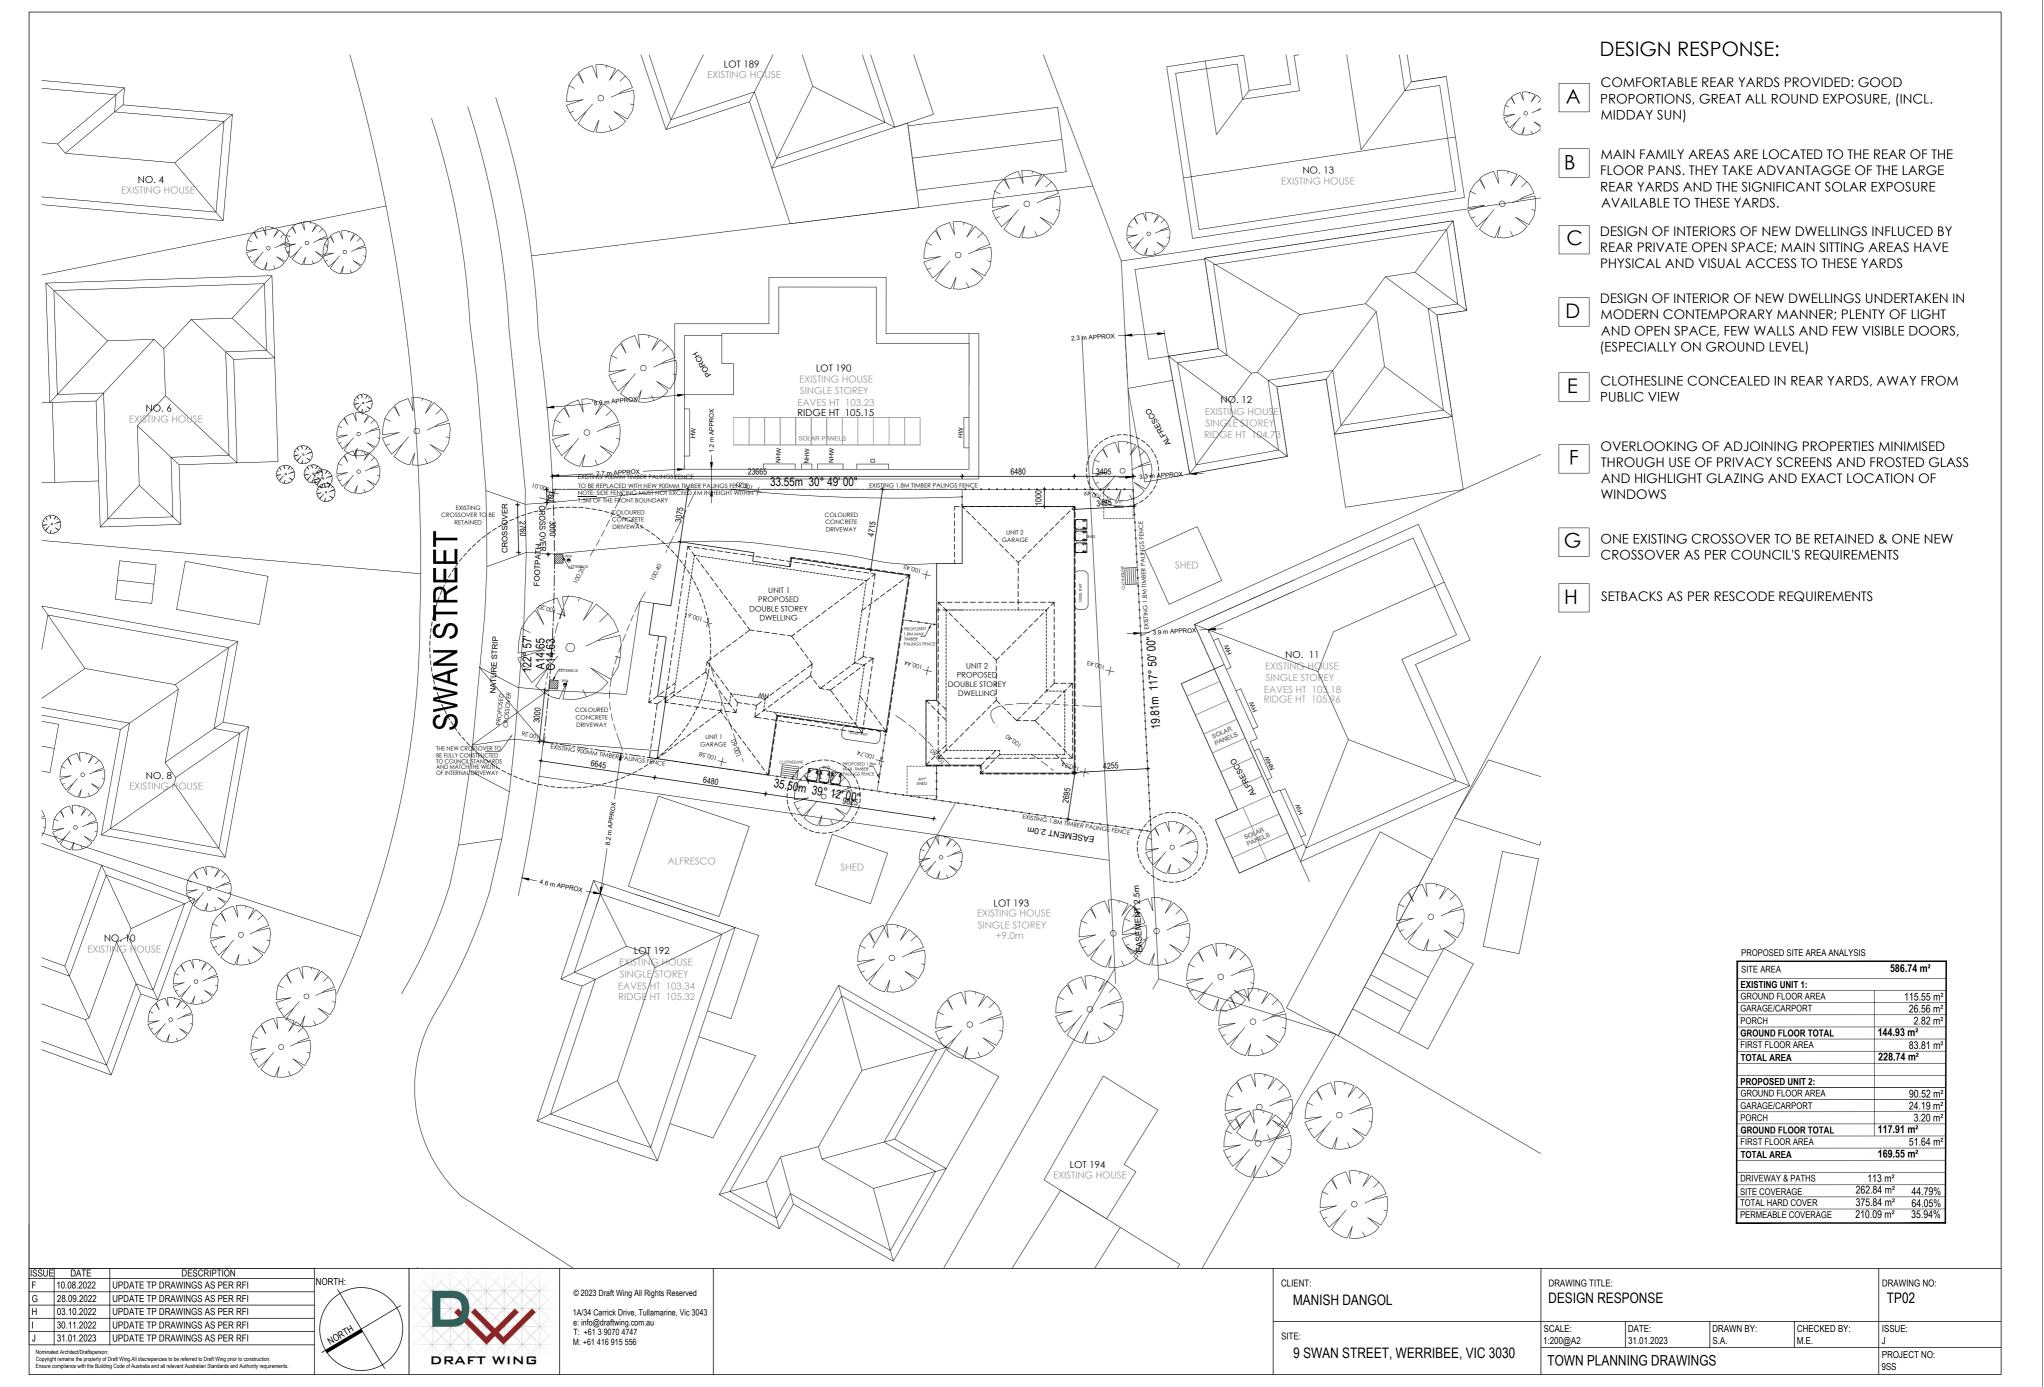

| CLIENT:                           | DRAWING TITLE:  |                    |           |             | DRAWING NO: |
|-----------------------------------|-----------------|--------------------|-----------|-------------|-------------|
| MANISH DANGOL                     | DESIGN RESPONSE |                    |           |             | TP02        |
| SITE:                             | SCALE:          | DATE:              | DRAWN BY: | CHECKED BY: | ISSUE:      |
|                                   | 1:200@A2        | 31.01.2023         | S.A.      | M.E.        | J           |
| 9 SWAN STREET, WERRIBEE, VIC 3030 | TOWN PLANN      | PROJECT NO:<br>9SS |           |             |             |