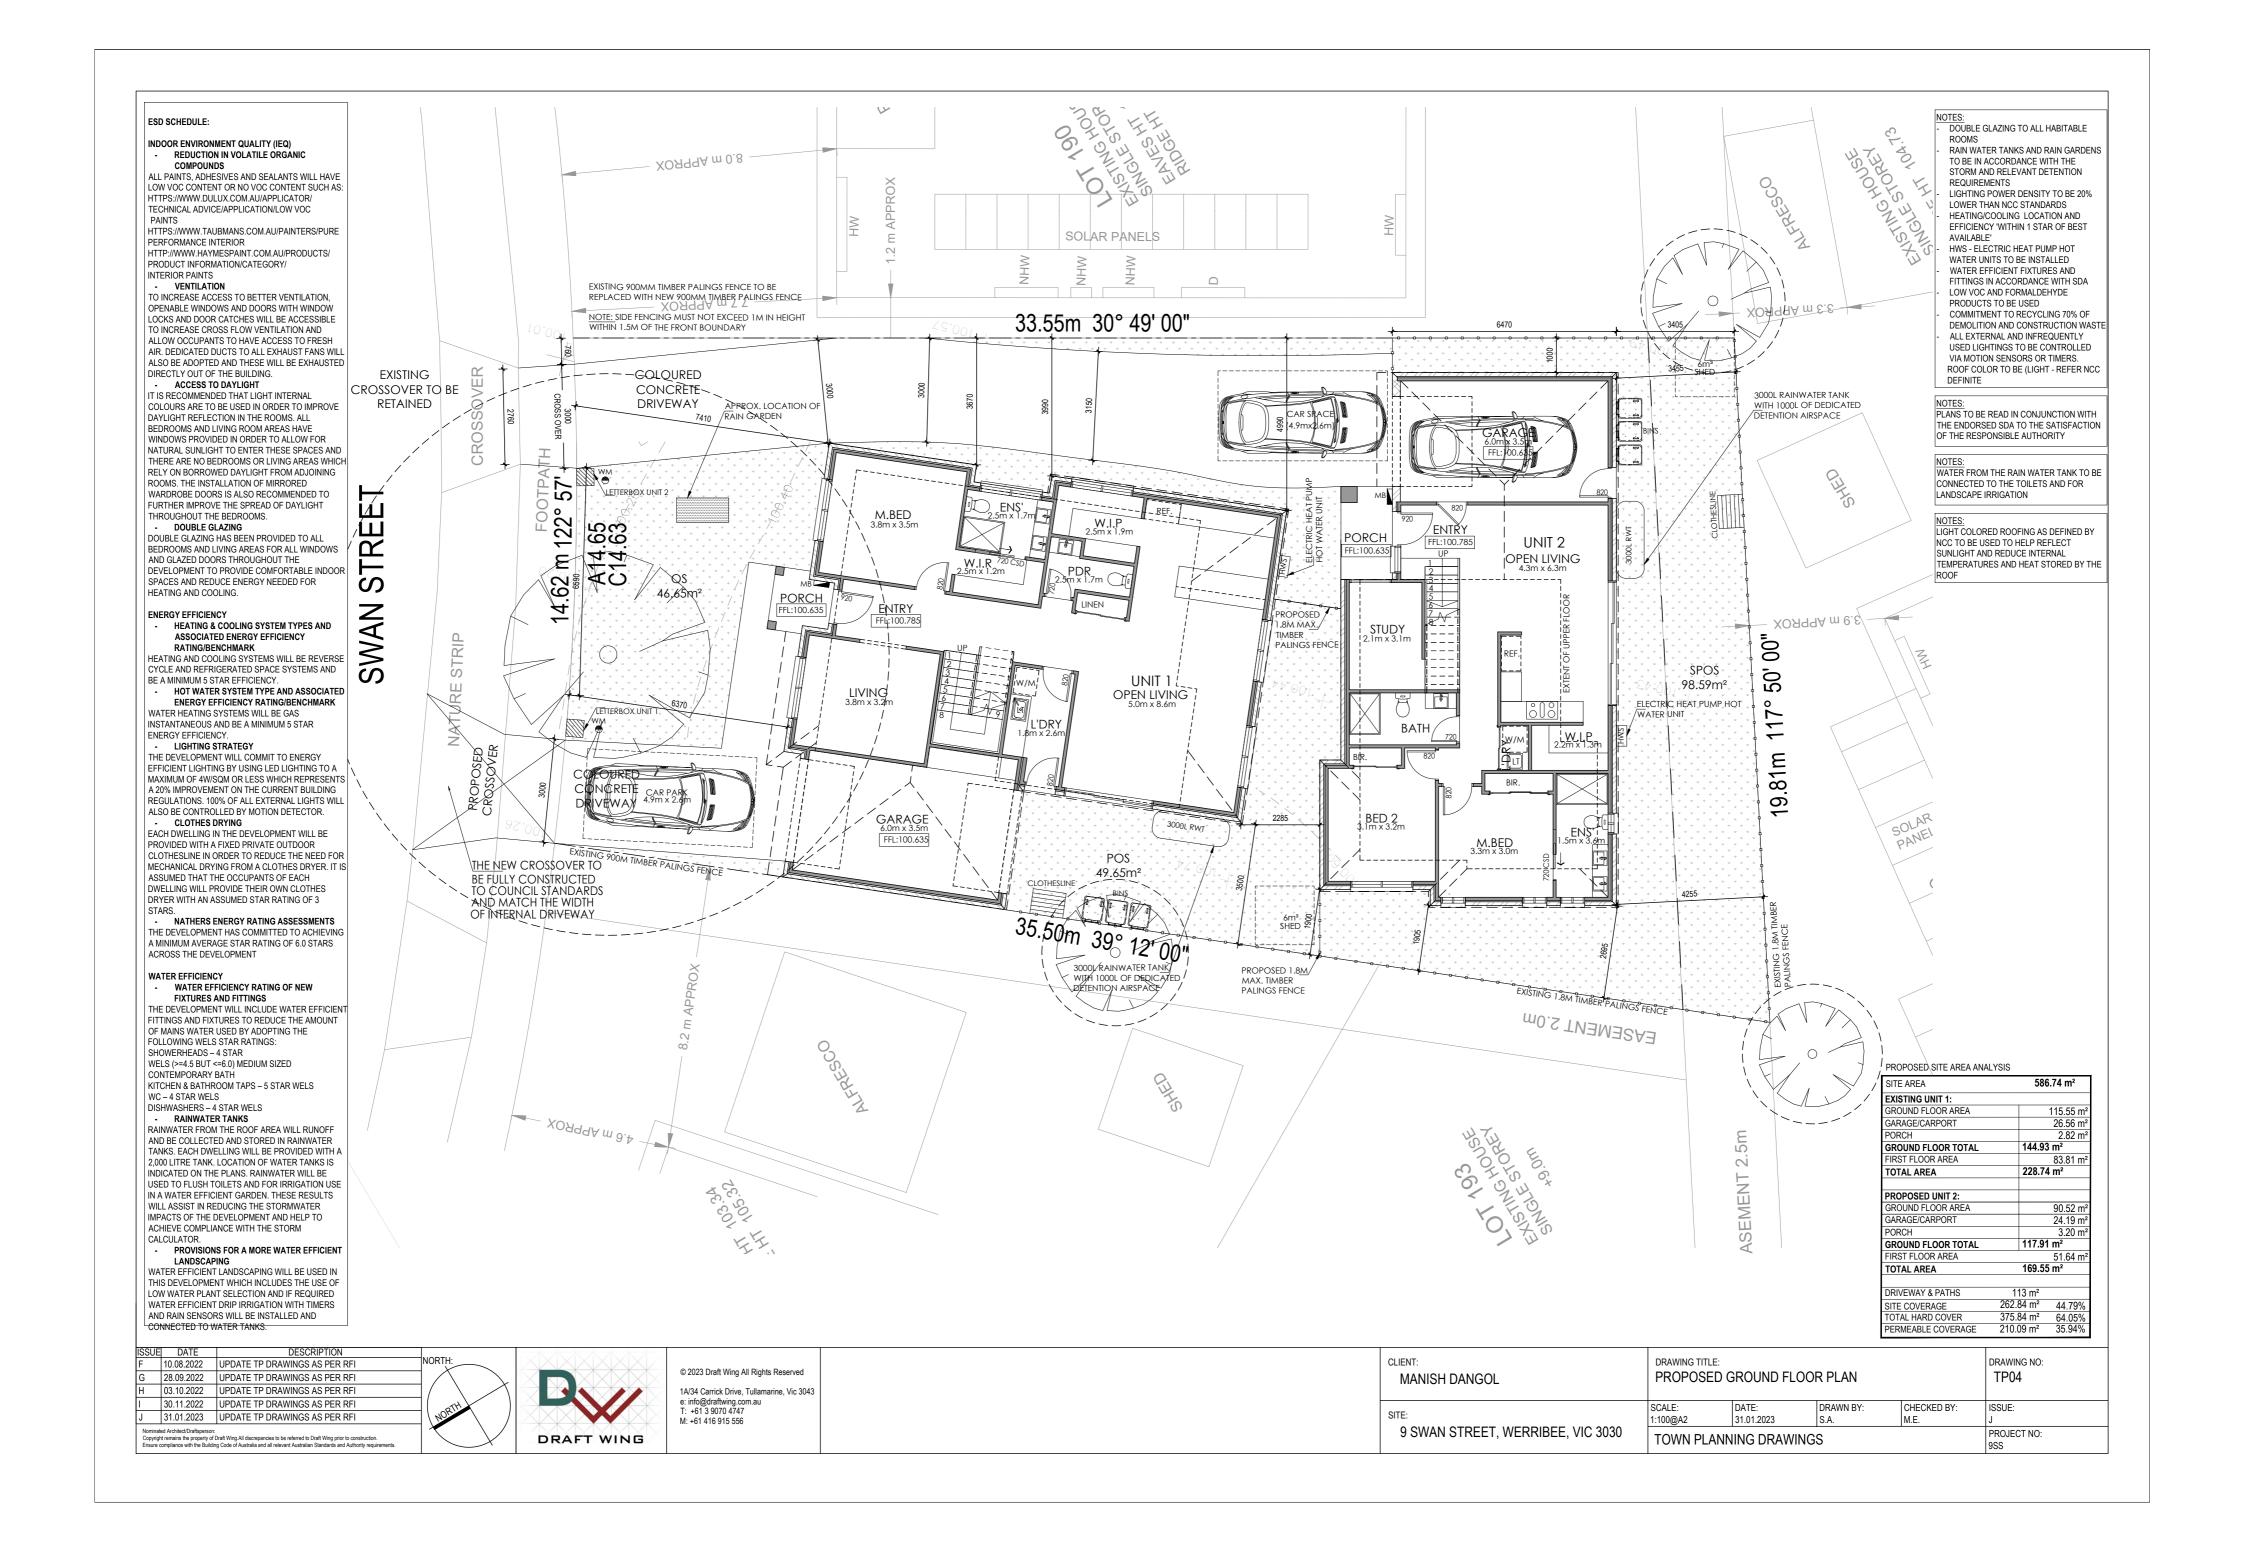

## 9 SWAN STREET, WERRIBEE, VIC 3030

DRAWING SCHEDULE

|                                                                                  | 9 SW                              |                                            | TOWN PLANNING DRAWINGS |                     |                   | PROJECT NO:<br>9SS  |                     |
|----------------------------------------------------------------------------------|-----------------------------------|--------------------------------------------|------------------------|---------------------|-------------------|---------------------|---------------------|
| e: info@draftwing.com.au<br>T: +61 3 9070 4747<br>M: +61 416 915 556             |                                   | SITE:<br>9 SWAN STREET, WERRIBEE, VIC 3030 | SCALE:<br>N/A          | DATE:<br>31.01.2023 | DRAWN BY:<br>S.A. | CHECKED BY:<br>M.E. | ISSUE:<br>J         |
| © 2023 Draft Wing All Rights Reserved<br>1A/34 Carrick Drive, Tullamarine, Vic 3 |                                   | MANISH DANGOL                              | DRAWING TITL           |                     |                   |                     | DRAWING NO:<br>TP00 |
| <sup>-</sup> P-13                                                                | PROPOSED SHADOW ANALYSIS          | 1:200                                      |                        |                     |                   |                     |                     |
|                                                                                  |                                   |                                            |                        |                     |                   |                     |                     |
|                                                                                  | PROPOSED SHADOW ANALYSIS          | 1:200                                      |                        |                     |                   |                     |                     |
| [P-11                                                                            | PROPOSED SHADOW ANALYSIS          | 1:200                                      |                        |                     |                   |                     |                     |
| <b>[P-10</b> ]                                                                   | EXISTING SHADOW ANALYSIS          | 1:200                                      |                        |                     |                   |                     |                     |
| °P-09                                                                            | PROPOSED ELEVATIONS               | 1:100                                      |                        |                     |                   |                     |                     |
| <b>FP-08</b>                                                                     | PROPOSED ELEVATIONS               | 1:100                                      |                        |                     |                   |                     |                     |
| <b>[P-07</b>                                                                     | EXISTING ELEVATIONS               | 1:100                                      |                        |                     |                   |                     |                     |
| <b>FP-06</b>                                                                     | GAREN AREA ANALYSIS               | 1:100                                      |                        |                     |                   |                     |                     |
| <b>FP-05</b>                                                                     | PROPOSED GROUND FLOOR PLAN        | 1:100                                      |                        |                     |                   |                     |                     |
| <b>FP-04</b>                                                                     | PROPOSED GROUND FLOOR PLAN        | 1:100                                      |                        |                     |                   |                     |                     |
|                                                                                  | EXISTING GROUND FLOOR PLAN        | 1:100                                      |                        |                     |                   |                     |                     |
|                                                                                  | DESIGN RESPONSE                   | 1:200                                      |                        |                     |                   |                     |                     |
|                                                                                  | NEIGHBORHOOD AND SITE DESCRIPTION |                                            |                        |                     |                   |                     |                     |