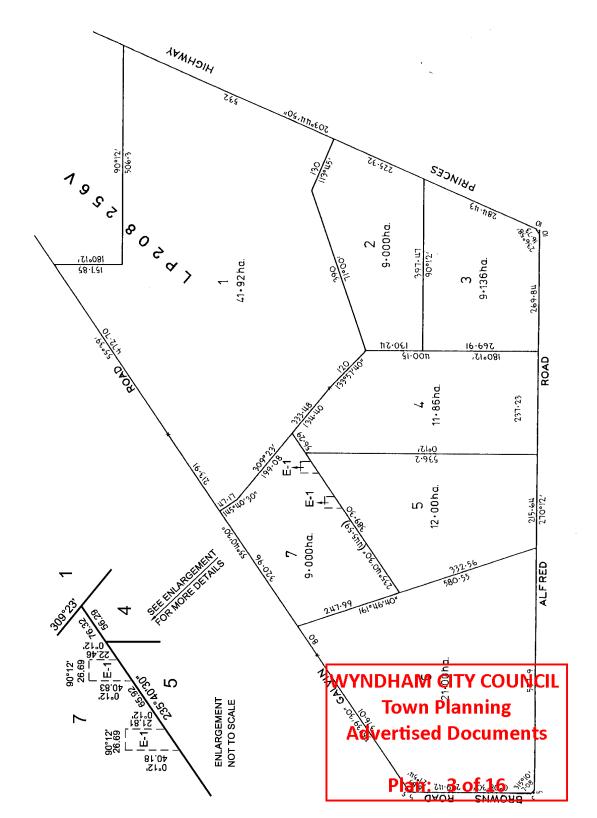

#### LAND DESCRIPTION

Lot 7 on Plan of Subdivision 144800.
PARENT TITLES:
Volume 09434 Folio 220 to Volume 09434 Folio 222
Volume 09434 Folio 224 to Volume 09434 Folio 229
Created by instrument LP144800 28/02/1984

### DIAGRAM LOCATION

SEE LP144800 FOR FURTHER DETAILS AND BOUNDARIES

DOCUMENT END

WYNDHAM CITY COUNCIL

Town Planning

Advertised Documents

Plan: 2 of 16

Title 9547/030 Page 2 of

PART OF CROWN ALLOTMENTS I & 10 SECTION 8 OF CROWN ALLOTMENTS 2.11.12.13 A.14 & 15 A AND PLAN OF SUBDIVISION

MAMBOURIN Q F PARISH

GRANT LENGTHS ARE IN METRES Q COUNTY

CHART No. 9

LP144800 ℃

EDITION 2
APPROVED 25/1 / 84

As to land marked E-1: An easement for carriage way in favour of Wyndham City Council has been created by instrument AS770545U.

### **MODIFICATION TABLE**

RECORD OF ALL ADDITIONS OR CHANGES TO THE PLAN

## PLAN NUMBER LP144800

WARNING: THE IMAGE OF THIS DOCUMENT OF THE REGISTER HAS BEEN DIGITALLY AMENDED. NO FURTHER AMENDMENTS ARE TO BE MADE TO THE ORIGINAL DOCUMENT OF THE REGISTER.

| NO FURTHER AIVI         | ENDMENTS ARE TO                      | BE MADE TO THE ORIGINAL DOC | JUMENT OF TH      | IE REGIS       | IEK.              |                                     |
|-------------------------|--------------------------------------|-----------------------------|-------------------|----------------|-------------------|-------------------------------------|
| AFFECTED<br>LAND/PARCEL | LAND/PARCEL<br>IDENTIFIER<br>CREATED | MODIFICATION                | DEALING<br>NUMBER | DATE           | EDITION<br>NUMBER | ASSISTANT<br>REGISTRAR<br>OF TITLES |
| LOT 7                   | E-1                                  | CREATION OF EASEMENT        | AS770656U         | 03/12/19       | 2                 | YC                                  |
|                         |                                      |                             |                   |                |                   |                                     |
|                         |                                      |                             |                   |                |                   |                                     |
|                         |                                      |                             |                   |                |                   |                                     |
|                         |                                      |                             |                   |                |                   |                                     |
|                         |                                      |                             |                   |                |                   |                                     |
|                         |                                      |                             |                   |                |                   |                                     |
|                         |                                      |                             |                   |                |                   |                                     |
|                         |                                      |                             |                   |                |                   |                                     |
|                         |                                      |                             |                   |                |                   |                                     |
|                         |                                      |                             |                   |                |                   |                                     |
|                         |                                      |                             |                   |                |                   |                                     |
|                         |                                      |                             |                   |                |                   |                                     |
|                         |                                      |                             |                   |                |                   |                                     |
|                         |                                      |                             | WYNDH             | AM CI<br>wn Pl |                   |                                     |
|                         |                                      |                             | Adver             |                | _                 |                                     |
|                         |                                      |                             | Р                 | an: 4          | of 16             |                                     |