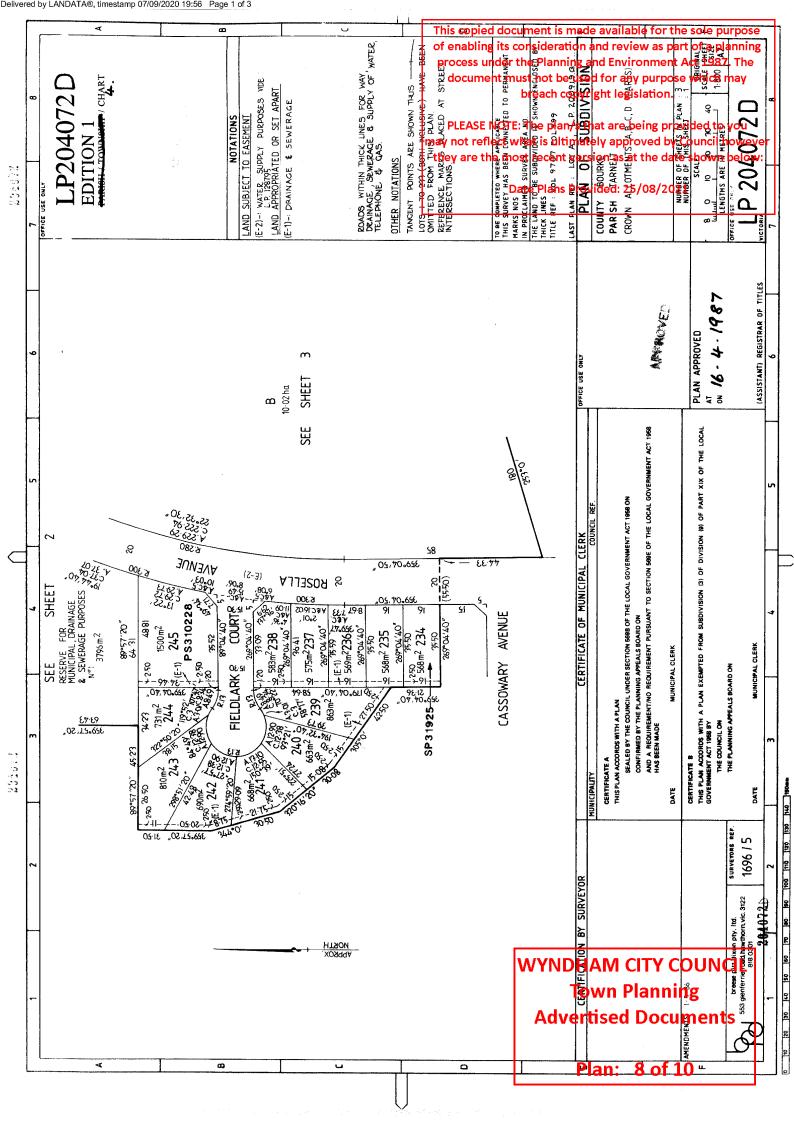

#### LAND DESCRIPTION

Lot 269 on Plan of Subdivision 204072D. PARENT TITLE Volume 09707 Folio 999 Created by instrument LP204072D 16/04/1987

#### DIAGRAM LOCATION

SEE LP204072D FOR FURTHER DETAILS AND BOUNDARIES