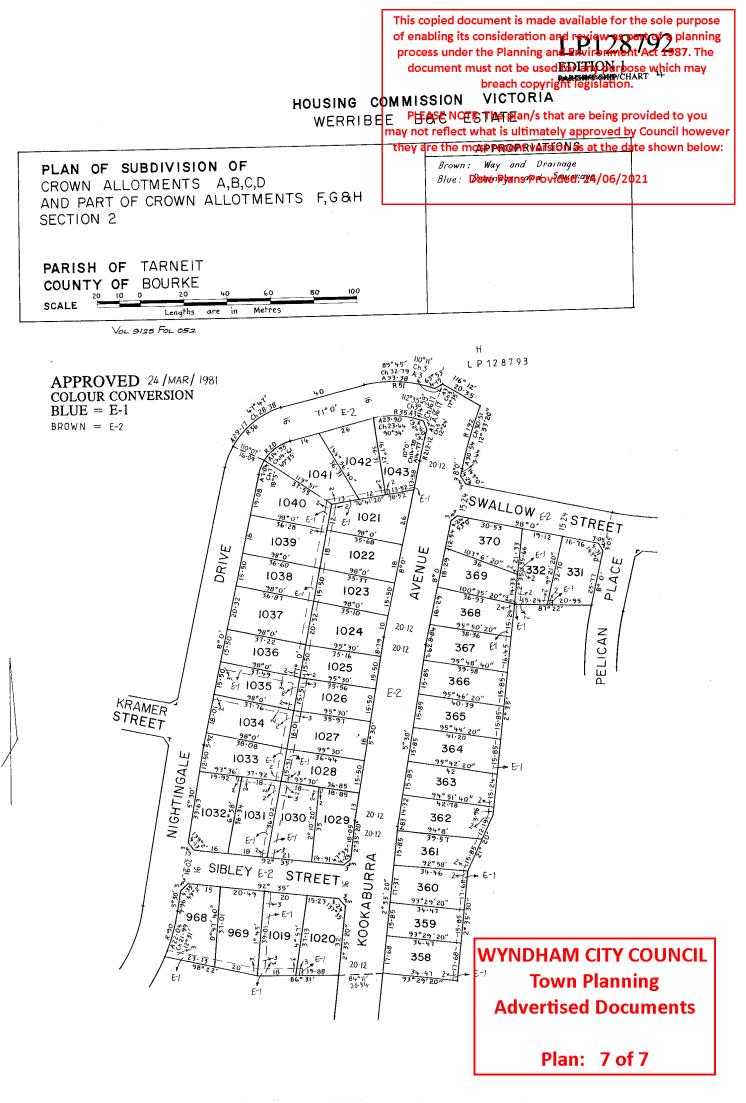

### The document following this cover sheet is an imaged document supplied by LANDA TAR, below: Victorian Land Registry Services.

Date Plans Provided: 24/06/2021

| Document Type                | Plan             |
|------------------------------|------------------|
| Document Identification      | LP128792         |
| Number of Pages              | 1                |
| (excluding this cover sheet) |                  |
| Document Assembled           | 29/08/2020 08:27 |

The document is invalid if this cover sheet is removed or altered.

Plan: 6 of 7