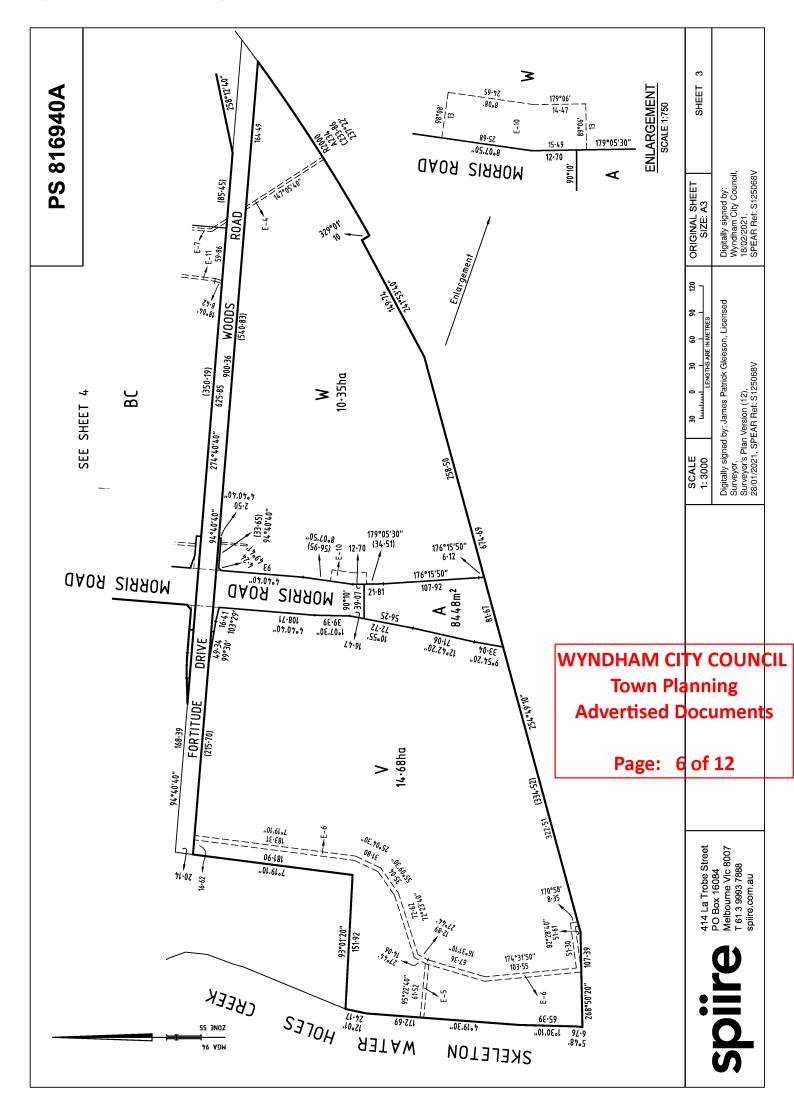

### VESTING OF ROADS AND/OR RESERVES

**IDENTIFIER** COUNCIL/BODY/PERSON

ROAD R-1

WYNDHAM CITY COUNCIL

**Notations** 

Land being subdivided is enclosed within thick continuous lines

### **EASEMENT INFORMATION**

LEGEND: A - Appurtenant Easement E - Encumbering Easement R - Encumbering Easement (Road)

| Easement<br>Reference | Purpose     | Width<br>(Metres) | Origin     | Land Benefited/In Favour of |
|-----------------------|-------------|-------------------|------------|-----------------------------|
| E-1                   | DRAINAGE    | 2                 | THIS PLAN  | WYNDHAM CITY COUNCIL        |
| E-2                   | DRAINAGE    | 3                 | THIS PLAN  | WYNDHAM CITY COUNCIL        |
| E-2                   | SEWERAGE    | 3                 | THIS PLAN  | CITY WEST WATER CORPORATION |
| E-3                   | SEWERAGE    | 2.50              | THIS PLAN  | CITY WEST WATER CORPORATION |
| E-4                   | SEWERAGE    | 3                 | THIS PLAN  | CITY WEST WATER CORPORATION |
| E-5                   | SEWERAGE    | 4                 | THIS PLAN  | CITY WEST WATER CORPORATION |
| E-6                   | SEWERAGE    | 5                 | THIS PLAN  | CITY WEST WATER CORPORATION |
| E-7                   | SEWERAGE    | 3                 | PS 810120Y | CITY WEST WATER CORPORATION |
| E-8                   | CARRIAGEWAY | 5                 | PS810121W  | WYNDHAM CITY COUNCIL        |
| E-9                   | SEWERAGE    | 5                 | PS 810120Y | CITY WEST WATER CORPORATION |
| E-9                   | CARRIAGEWAY | 5                 | PS810121W  | WYNDHAM CITY COUNCIL        |
| E-10                  | DRAINAGE    | SEE DIAG.         | THIS PLAN  | WYNDHAM CITY COUNCIL        |
| E-11                  | DRAINAGE    | 3                 | THIS PLAN  | WYNDHAM CITY COUNCIL        |
|                       |             |                   |            |                             |