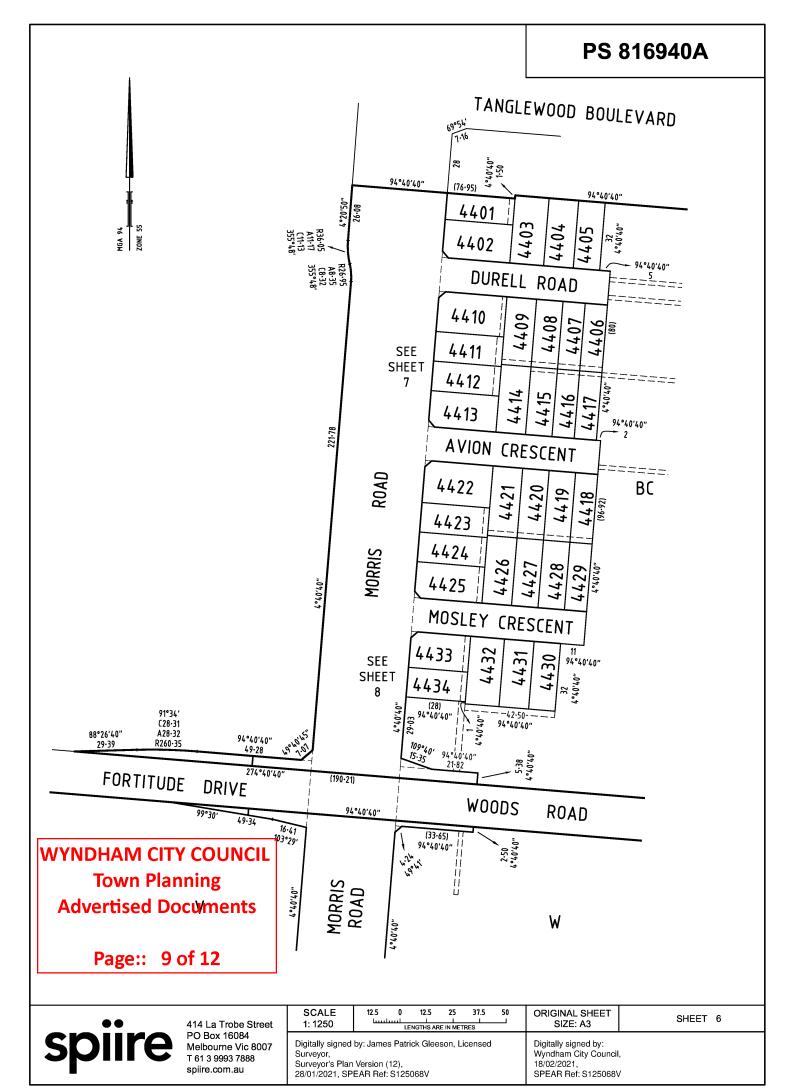

### DIAGRAM LOCATION

SEE PS816940A FOR FURTHER DETAILS AND BOUNDARIES

### VESTING OF ROADS AND/OR RESERVES

**IDENTIFIER** COUNCIL/BODY/PERSON

ROAD R-1

WYNDHAM CITY COUNCIL

**Notations** 

Land being subdivided is enclosed within thick continuous lines

WYNDHAM CITY COUNCIL **Town Planning Advertised Documents** 

Lots B to U, X to AZ, and 1 to 4400 (all inclusive) have been omitted from this plan.

Page: 4 of 12