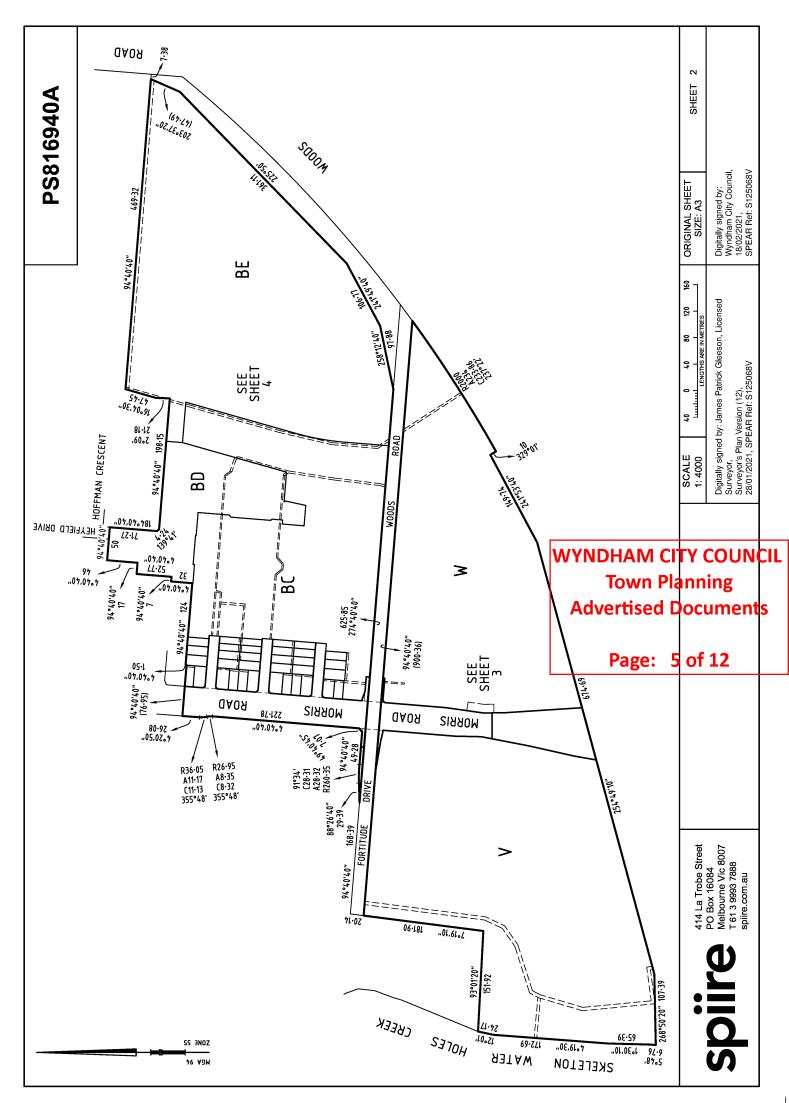

### VESTING OF ROADS AND/OR RESERVES

**IDENTIFIER** COUNCIL/BODY/PERSON

ROAD R-1

WYNDHAM CITY COUNCIL

**Notations** 

Land being subdivided is enclosed within thick continuous lines

WYNDHAM CITY COUNCIL **Town Planning Advertised Documents** 

Lots B to U, X to AZ, and 1 to 4400 (all inclusive) have been omitted from this plan.

Page: 4 of 12

### **EASEMENT INFORMATION**

LEGEND: A - Appurtenant Easement E - Encumbering Easement R - Encumbering Easement (Road)

| Easement<br>Reference | Purpose     | Width<br>(Metres) | Origin     | Land Benefited/In Favour of |
|-----------------------|-------------|-------------------|------------|-----------------------------|
| E-1                   | DRAINAGE    | 2                 | THIS PLAN  | WYNDHAM CITY COUNCIL        |
| E-2                   | DRAINAGE    | 3                 | THIS PLAN  | WYNDHAM CITY COUNCIL        |
| E-2                   | SEWERAGE    | 3                 | THIS PLAN  | CITY WEST WATER CORPORATION |
| E-3                   | SEWERAGE    | 2.50              | THIS PLAN  | CITY WEST WATER CORPORATION |
| E-4                   | SEWERAGE    | 3                 | THIS PLAN  | CITY WEST WATER CORPORATION |
| E-5                   | SEWERAGE    | 4                 | THIS PLAN  | CITY WEST WATER CORPORATION |
| E-6                   | SEWERAGE    | 5                 | THIS PLAN  | CITY WEST WATER CORPORATION |
| E-7                   | SEWERAGE    | 3                 | PS 810120Y | CITY WEST WATER CORPORATION |
| E-8                   | CARRIAGEWAY | 5                 | PS810121W  | WYNDHAM CITY COUNCIL        |
| E-9                   | SEWERAGE    | 5                 | PS 810120Y | CITY WEST WATER CORPORATION |
| E-9                   | CARRIAGEWAY | 5                 | PS810121W  | WYNDHAM CITY COUNCIL        |
| E-10                  | DRAINAGE    | SEE DIAG.         | THIS PLAN  | WYNDHAM CITY COUNCIL        |
| E-11                  | DRAINAGE    | 3                 | THIS PLAN  | WYNDHAM CITY COUNCIL        |
|                       |             |                   |            |                             |