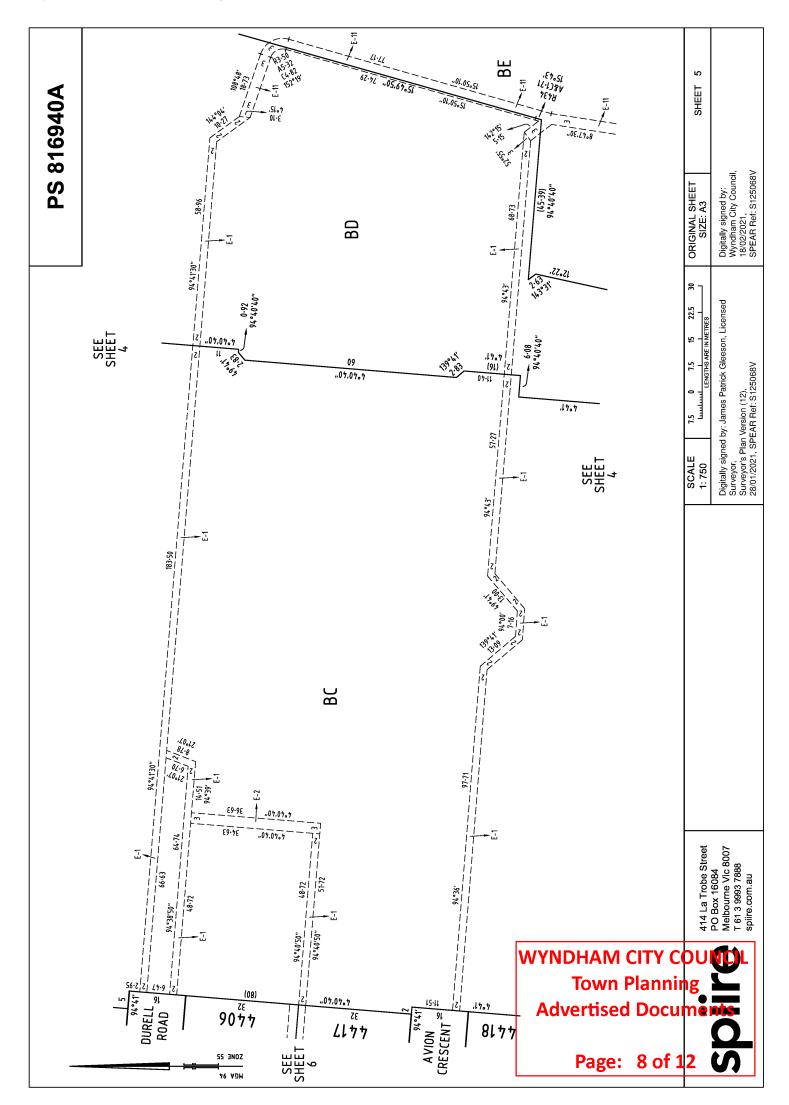

### VESTING OF ROADS AND/OR RESERVES

**IDENTIFIER** COUNCIL/BODY/PERSON

ROAD R-1

WYNDHAM CITY COUNCIL

**Notations** 

Land being subdivided is enclosed within thick continuous lines

### **EASEMENT INFORMATION**

LEGEND: A - Appurtenant Easement E - Encumbering Easement R - Encumbering Easement (Road)

| Easement<br>Reference | Purpose     | Width<br>(Metres) | Origin     | Land Benefited/In Favour of |
|-----------------------|-------------|-------------------|------------|-----------------------------|
| E-1                   | DRAINAGE    | 2                 | THIS PLAN  | WYNDHAM CITY COUNCIL        |
| E-2                   | DRAINAGE    | 3                 | THIS PLAN  | WYNDHAM CITY COUNCIL        |
| E-2                   | SEWERAGE    | 3                 | THIS PLAN  | CITY WEST WATER CORPORATION |
| E-3                   | SEWERAGE    | 2.50              | THIS PLAN  | CITY WEST WATER CORPORATION |
| E-4                   | SEWERAGE    | 3                 | THIS PLAN  | CITY WEST WATER CORPORATION |
| E-5                   | SEWERAGE    | 4                 | THIS PLAN  | CITY WEST WATER CORPORATION |
| E-6                   | SEWERAGE    | 5                 | THIS PLAN  | CITY WEST WATER CORPORATION |
| E-7                   | SEWERAGE    | 3                 | PS 810120Y | CITY WEST WATER CORPORATION |
| E-8                   | CARRIAGEWAY | 5                 | PS810121W  | WYNDHAM CITY COUNCIL        |
| E-9                   | SEWERAGE    | 5                 | PS 810120Y | CITY WEST WATER CORPORATION |
| E-9                   | CARRIAGEWAY | 5                 | PS810121W  | WYNDHAM CITY COUNCIL        |
| E-10                  | DRAINAGE    | SEE DIAG.         | THIS PLAN  | WYNDHAM CITY COUNCIL        |
| E-11                  | DRAINAGE    | 3                 | THIS PLAN  | WYNDHAM CITY COUNCIL        |
|                       |             |                   |            |                             |