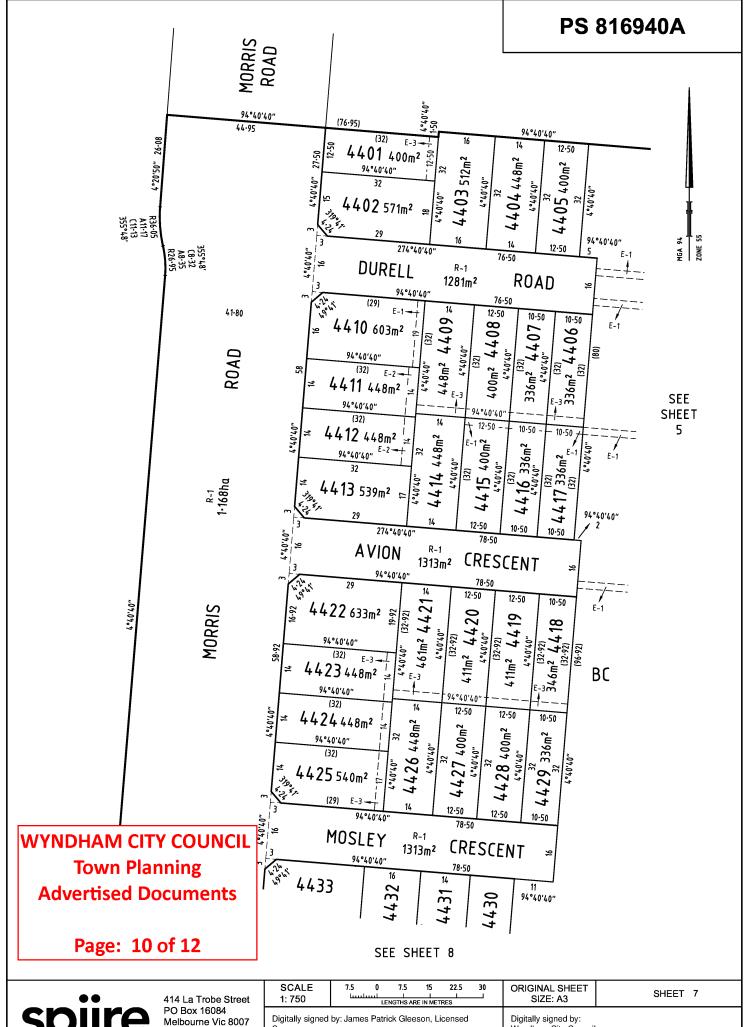

### DIAGRAM LOCATION

SEE PS816940A FOR FURTHER DETAILS AND BOUNDARIES

### VESTING OF ROADS AND/OR RESERVES

**IDENTIFIER** COUNCIL/BODY/PERSON

ROAD R-1

WYNDHAM CITY COUNCIL

**Notations** 

Land being subdivided is enclosed within thick continuous lines

WYNDHAM CITY COUNCIL **Town Planning Advertised Documents** 

Lots B to U, X to AZ, and 1 to 4400 (all inclusive) have been omitted from this plan.

Page: 4 of 12