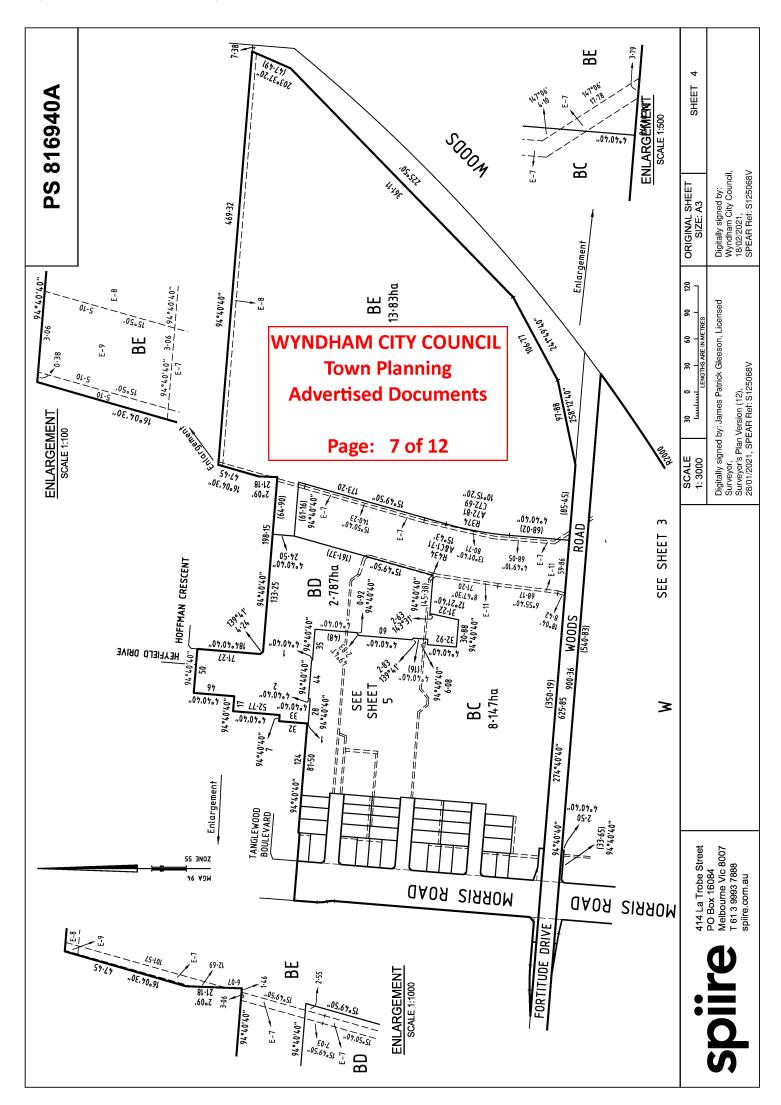

### VESTING OF ROADS AND/OR RESERVES

**IDENTIFIER** COUNCIL/BODY/PERSON

ROAD R-1

WYNDHAM CITY COUNCIL

**Notations** 

Land being subdivided is enclosed within thick continuous lines

### **EASEMENT INFORMATION**

LEGEND: A - Appurtenant Easement E - Encumbering Easement R - Encumbering Easement (Road)

| Easement<br>Reference | Purpose     | Width<br>(Metres) | Origin     | Land Benefited/In Favour of |
|-----------------------|-------------|-------------------|------------|-----------------------------|
| E-1                   | DRAINAGE    | 2                 | THIS PLAN  | WYNDHAM CITY COUNCIL        |
| E-2                   | DRAINAGE    | 3                 | THIS PLAN  | WYNDHAM CITY COUNCIL        |
| E-2                   | SEWERAGE    | 3                 | THIS PLAN  | CITY WEST WATER CORPORATION |
| E-3                   | SEWERAGE    | 2.50              | THIS PLAN  | CITY WEST WATER CORPORATION |
| E-4                   | SEWERAGE    | 3                 | THIS PLAN  | CITY WEST WATER CORPORATION |
| E-5                   | SEWERAGE    | 4                 | THIS PLAN  | CITY WEST WATER CORPORATION |
| E-6                   | SEWERAGE    | 5                 | THIS PLAN  | CITY WEST WATER CORPORATION |
| E-7                   | SEWERAGE    | 3                 | PS 810120Y | CITY WEST WATER CORPORATION |
| E-8                   | CARRIAGEWAY | 5                 | PS810121W  | WYNDHAM CITY COUNCIL        |
| E-9                   | SEWERAGE    | 5                 | PS 810120Y | CITY WEST WATER CORPORATION |
| E-9                   | CARRIAGEWAY | 5                 | PS810121W  | WYNDHAM CITY COUNCIL        |
| E-10                  | DRAINAGE    | SEE DIAG.         | THIS PLAN  | WYNDHAM CITY COUNCIL        |
| E-11                  | DRAINAGE    | 3                 | THIS PLAN  | WYNDHAM CITY COUNCIL        |
|                       |             |                   |            |                             |