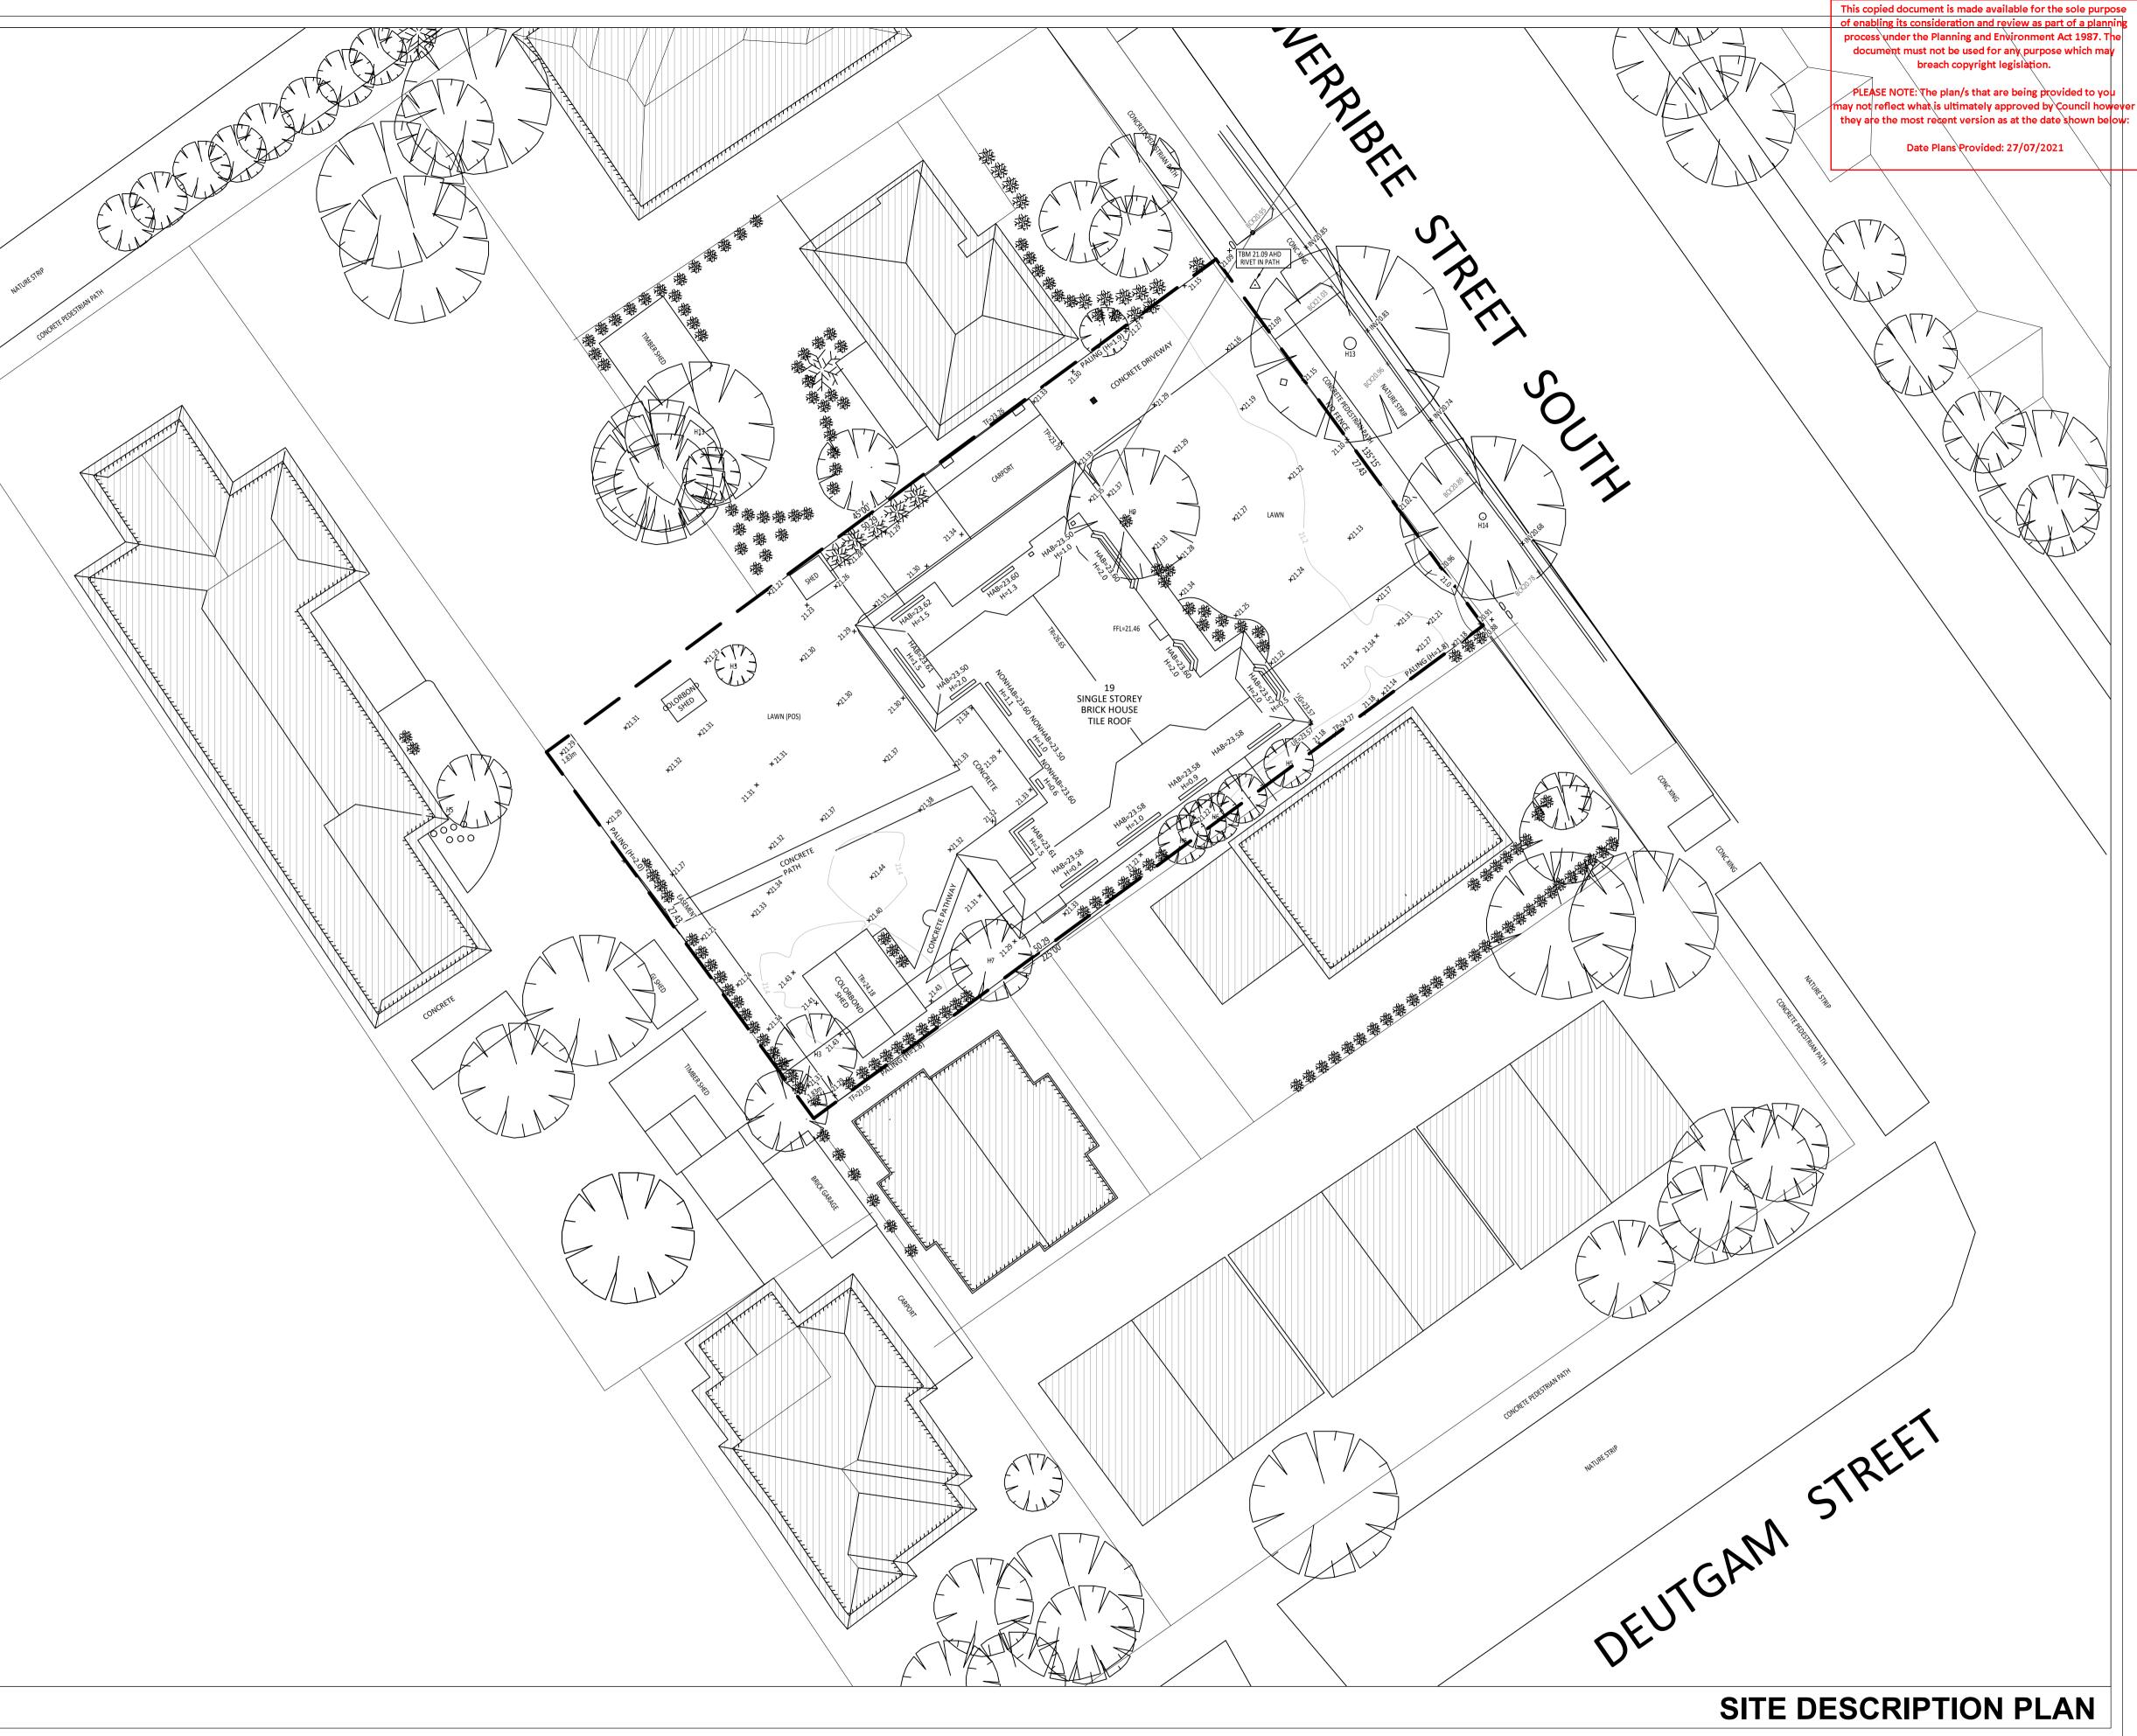

OPPORTUNITIES: TO TAKE ADVANTAGE OF A LARGE CORNER BLOCK, TO PROVIDE OPPORTUNITIES FOR INCREASED RESIDENTIAL

THIS PLAN IS BASED ON PLAN OF SURVEY AND INFORMATION OBTAINED FROM A SITE VISIT. BUILDING FOOTPRINTS, ACCESSWAYS, FOOTPATHS AND ROOFS HAVE BEEN DETERMINED FROM THE AERIAL PHOTOGRAPH AND SITE VISIT. THIS PLAN IS SCHEMATIC AND SHOULD BE USED FOR THE PURPOSES OF THIS SITE ANALYSIS ONLY.

This copied document is made available for the sole purpose <u>of enabling its consideration and review as part of a plannin</u> process under the Planning and Environment Act 1987. The document must not be used for any purpose which may breach copyright legislation. PLEASE NOTE: The plan/s that are being provided to you may not reflect what is ultimately approved by Council however they are the most recent version as at the date shown below: Date Plans Provided: 27/07/2021  $\times 21.28$ ×21.22 HAB=23.97 H=0.4**NEW 2M H ACOUSTIC FENCE** PALING (H=1.9) 45°Ó0' UG=24.06 TF=23.26 ×21.29 w<sub>4</sub> 50.29 1.83m 21.23 CHILDREN ROOM 04 72.30 SQM 2400 X 5400 ACCESSIBLE 22 CHILDREN OVER 3 YRS ×21.30 CONCRETE PROPOSED BCK21.03 **EXTENSION** 12.00 SQM **OUTDOOR** CHILDREN ROOM 03 **PLAY AREA** 55.39 SQM 16 CHILDREN UNDER 3 YRS 539 SQM CARPARK 381.84 SQM ×21.37 CONCRETE PATH KITCHEN 10.57 SQM ×21.34 **ENTRY** SITE ANALYSI\$ EXIT 1384 SQM SITE AREA FFL=21.46 CHILDREN ROOM 02 400.32 SQM SITE COVERAGE 42 SQM 11 CHILDREN OVER 3 YRS OUTDOOR PLAY AREA 539 SQM