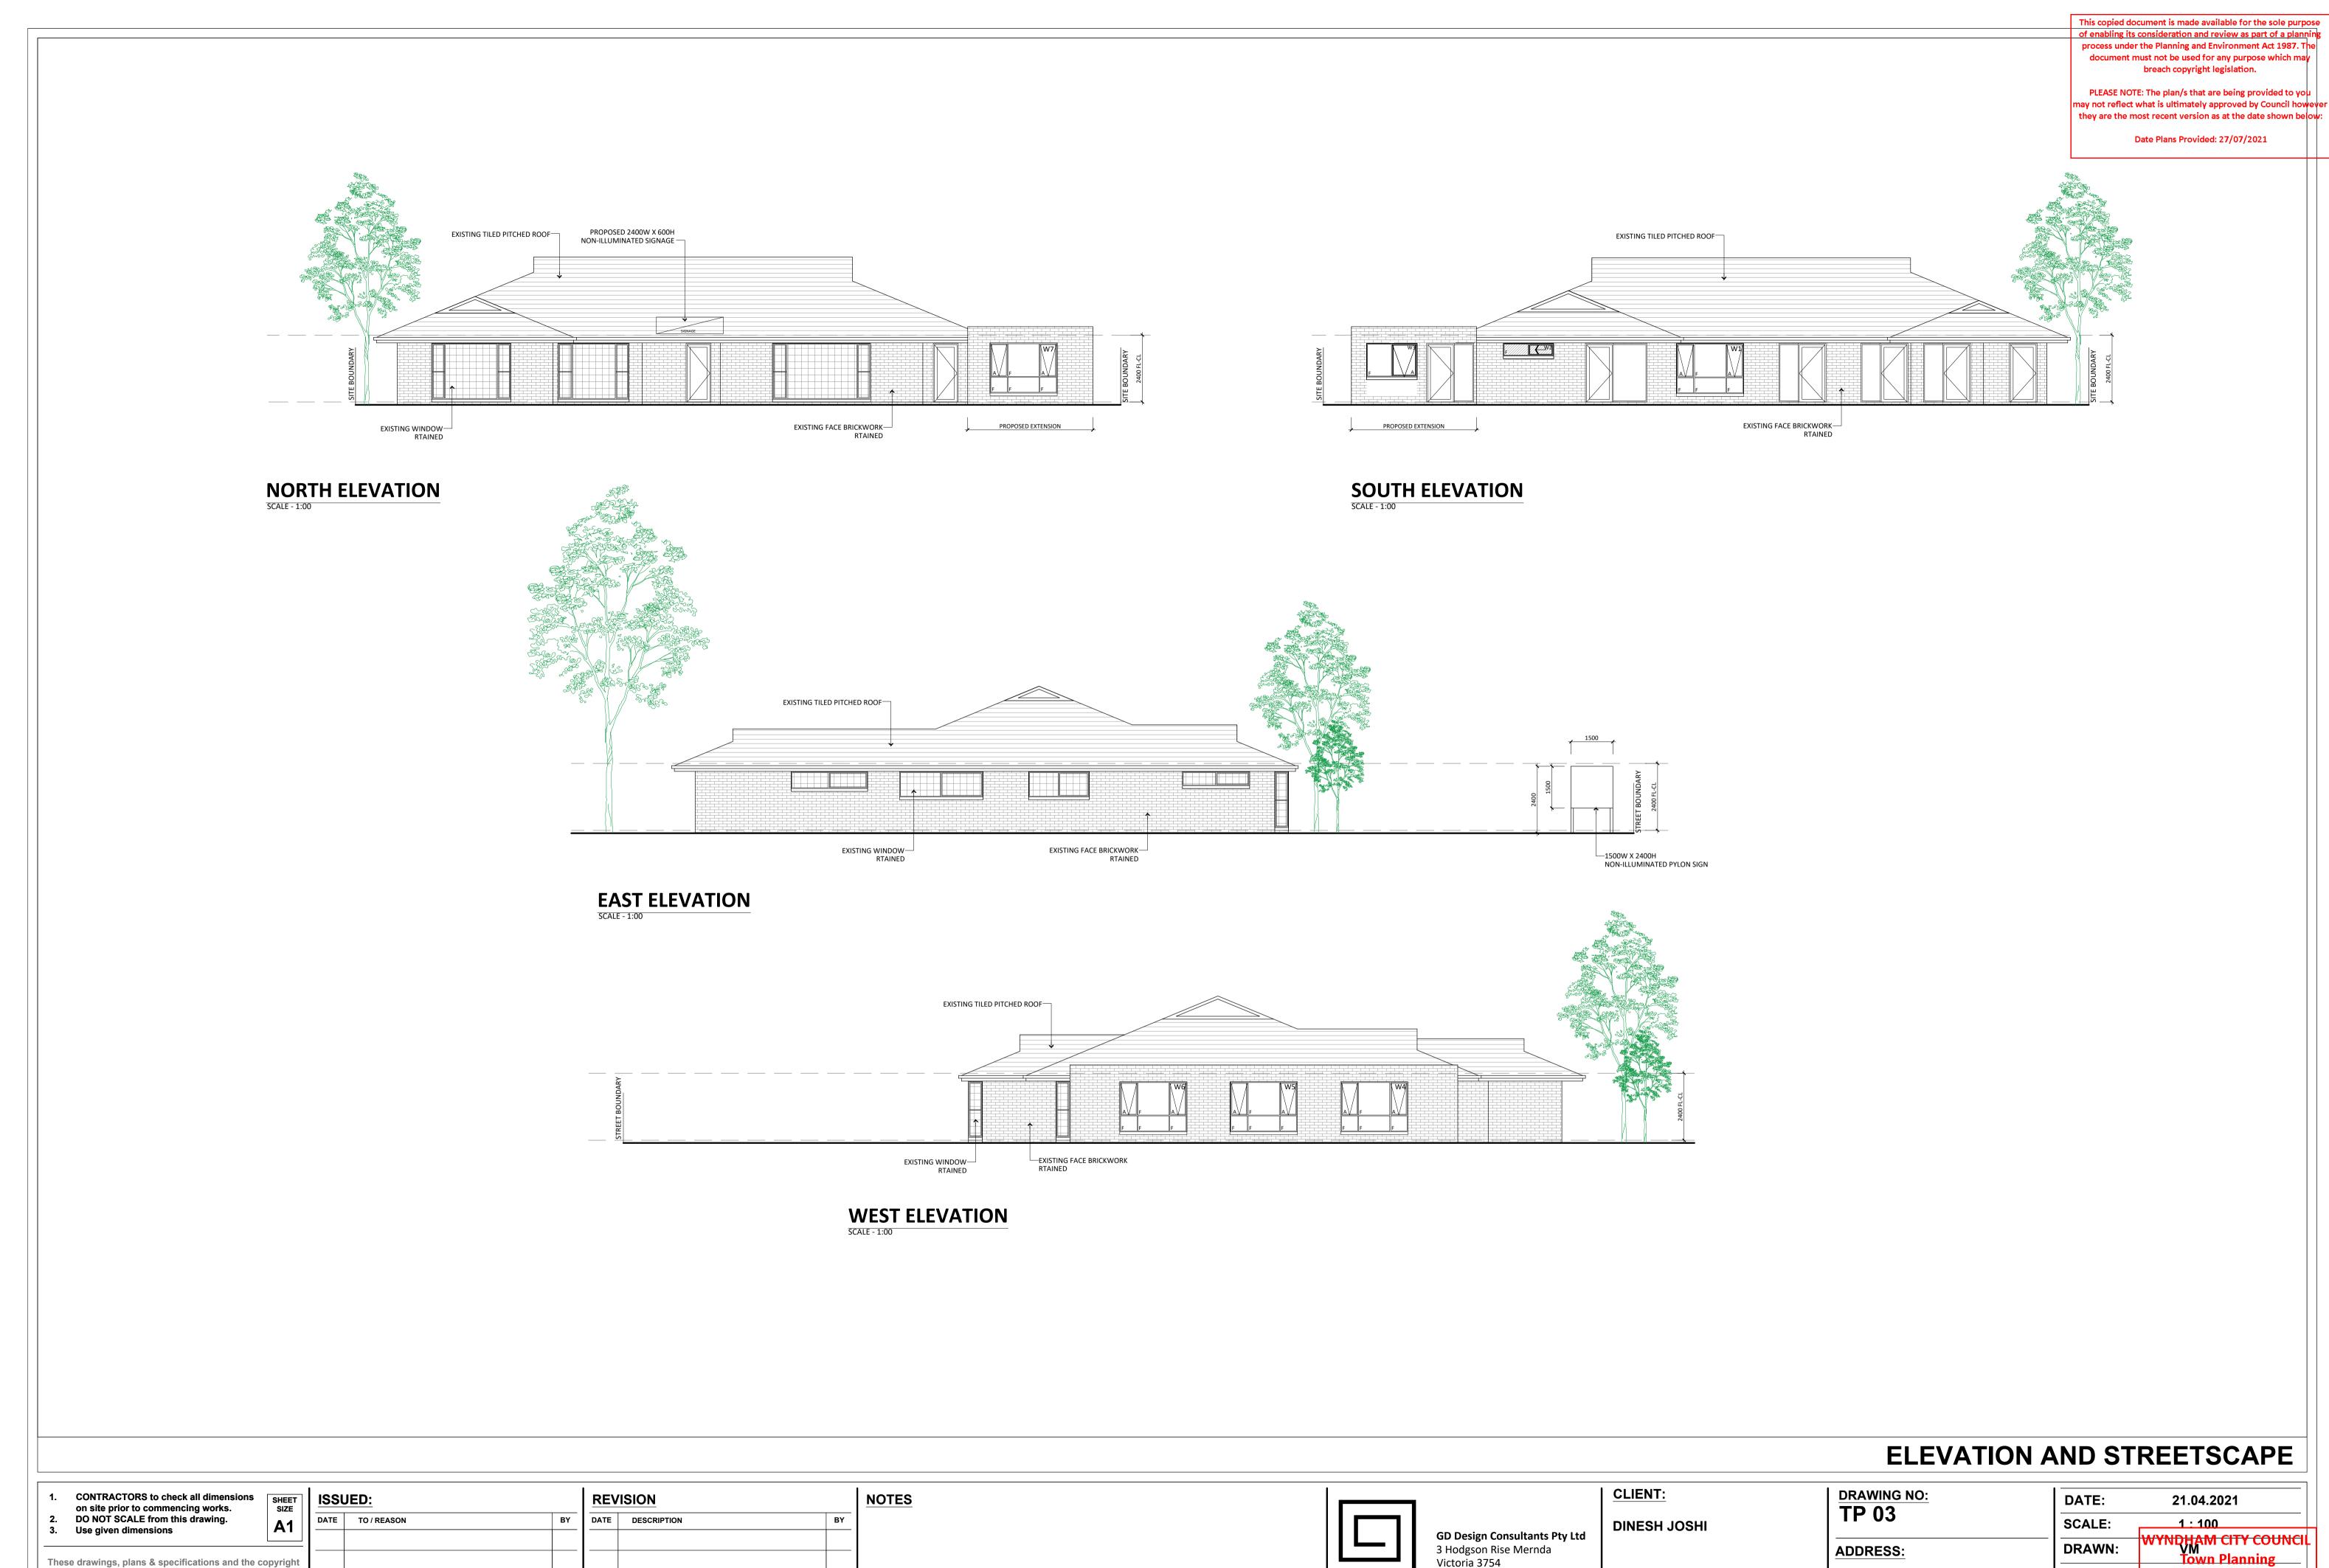

## GROUND FLOOR PLAN

1.

**CLIENT: DRAWING NO: NOTES** CONTRACTORS to check all dimensions ISSUED: **REVISION** DATE: 21.04.2021 on site prior to commencing works. DO NOT SCALE from this drawing. **TP 02** DATE TO / REASON DATE DESCRIPTION SCALE: **DINESH JOSHI** 3. Use given dimensions **GD Design Consultants Pty Ltd** WYNDHAM CITY COUNCIL DRAWN: 3 Hodgson Rise Mernda ADDRESS: Victoria 3754 These drawings, plans & specifications and the copyright **Advertised Documents** CHECKED: there in are the property of GD Design Consultants Pty M: +61 402510258. 19 WERRIBEE ST Ltd wholly and must not be used, reproduced or copied T: +61 3 97178066. in part without the written permission of GD Design SOUTH WERRIBEE **REV DATE:** 09.06.2021 CONSULTANTS E: gautam@gddc.com.au **Consultants Pty Ltd** Plan: 2 of 3