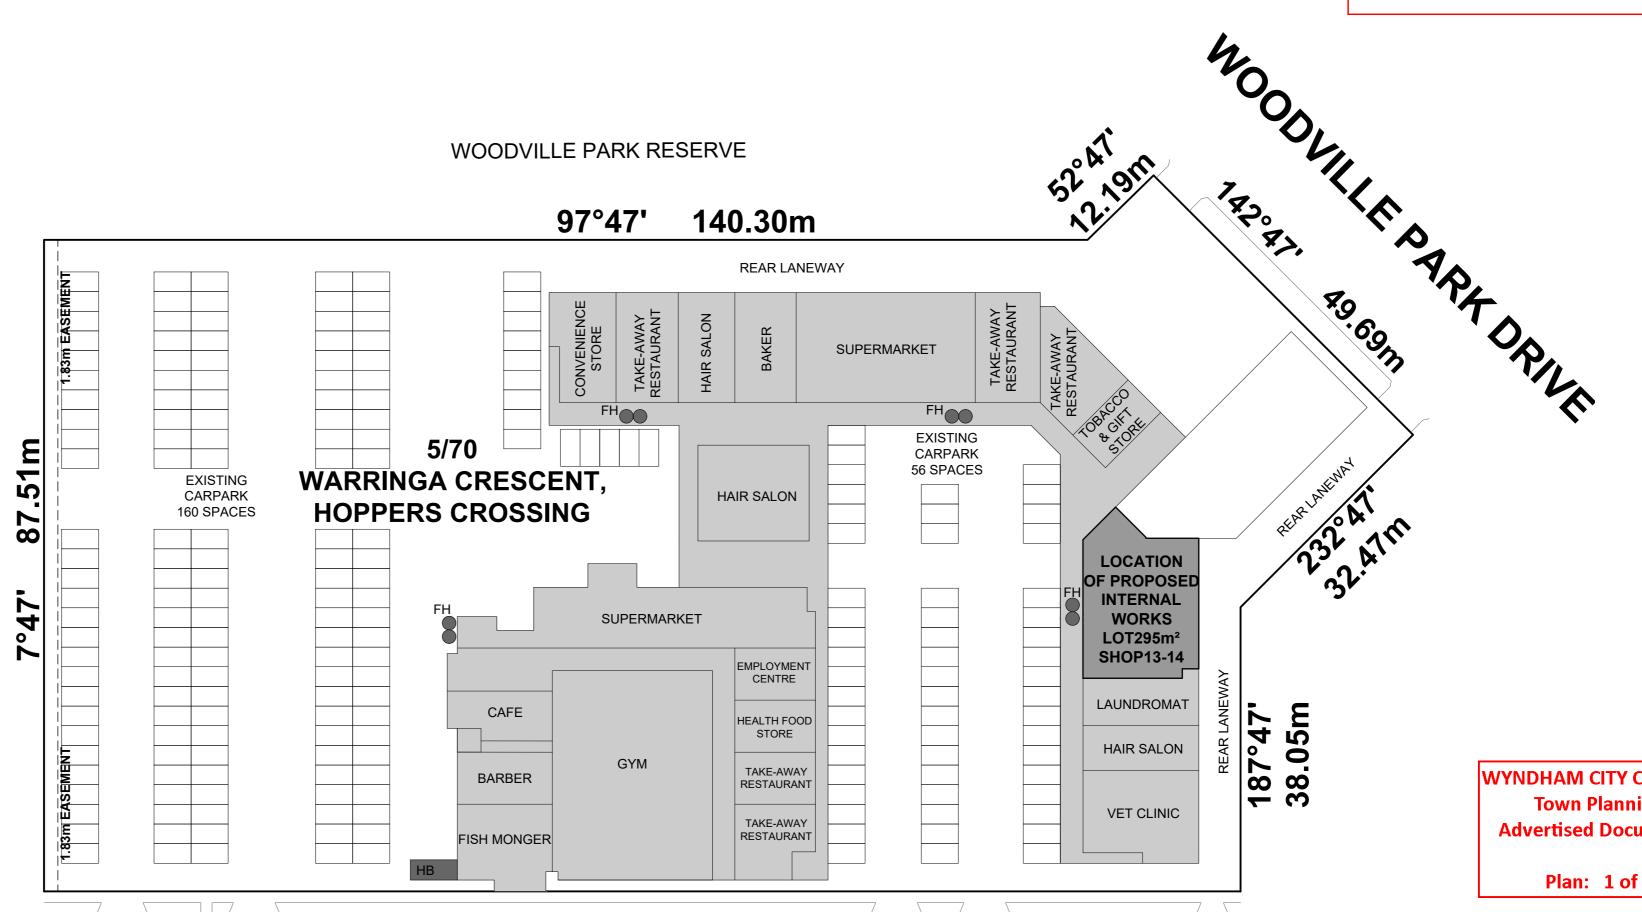

### WOODVILLE PARK RESERVE

**TOTAL CAR SPACES ON SITE: 216** 

CAR PARKING REQUIREMENTS BASED UPON CURRENT BUSINESSES

- RESTAURANTS/TAKE-AWAY: 900m<sup>2</sup>= 32 CAR SPACES
- SUPERMARKETS: 830m<sup>2</sup>= 42 CAR SPACES CONVENIENCE SHOP: 190m2= 7 CAR SPACES
- RETAIL: 765m<sup>2</sup>= 27 CAR SPACES
- PLACE OF ASSEMBLY (GYM): 580m<sup>2</sup>= 17 CAR SPACES

**TOTAL CAR SPACES REQUIRED: 125** 

**SURPLUS OF SPACES 91** 

277°47' 161.10m

# SITEPLAN 1:500

FH LOCATION OF FIRE HYDRANT HB LOCATION OF HYDRANT BOOSTER

# **WARRINGA CRESCENT**

Proposed Restaurant **Project Details COPYRIGHT** Revisions: North THIS ARCHITECTURAL DESIGN IS THE COPYRIGHT OF TMC BUILDING DESIGN. IT HAS D.P N°: 1411 Job No: Revision: 1 Site Address: Shop 13-14, 70 Warringa BEEN DESIGNED FOR AND TO BE USED **BUILDING DESIGN** m: 0412 803 653 Crescent, Hoppers Crossing Date: 9/11/2022 Sheet 1 of 6 EXCLUSIVELY BY TMC BUILDING DESIGN AND SHALL NOT BE REPRODUCED IN WHOLE OR IN PART WITHOUT THEIR WRITTEN PERMISSION Scale: 1:500 @A2 tony@tmcbuildingdesign.com.au Client : Zing Drawn: CM