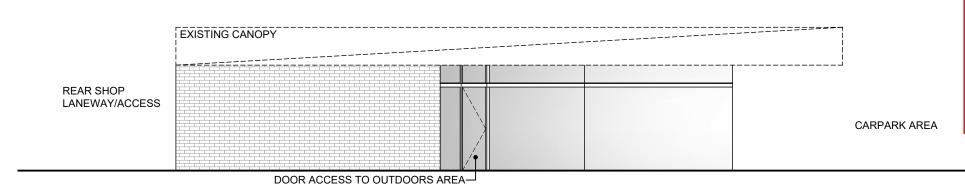

# LANEWAY FRONTAGE

NO ALTERATIONS ARE PROPOSED TO EXISTING SHOP FRONTAGE/FACADE

WYNDHAM CITY COUNCIL **Town Planning Advertised Documents** Plan: 5 of 6

North

**REAR LANEWAY** 

Revisions:

COPYRIGHT

THIS ARCHITECTURAL DESIGN IS THE COPYRIGHT OF TMC BUILDING DESIGN. IT HAS BEEN DESIGNED FOR AND TO BE USED EXCLUSIVELY BY TMC BUILDING DESIGN AND SHALL NOT BE REPRODUCED IN WHOLE OR IN PART WITHOUT THEIR WRITTEN PERMISSION

EXISTING CANOPY OVER