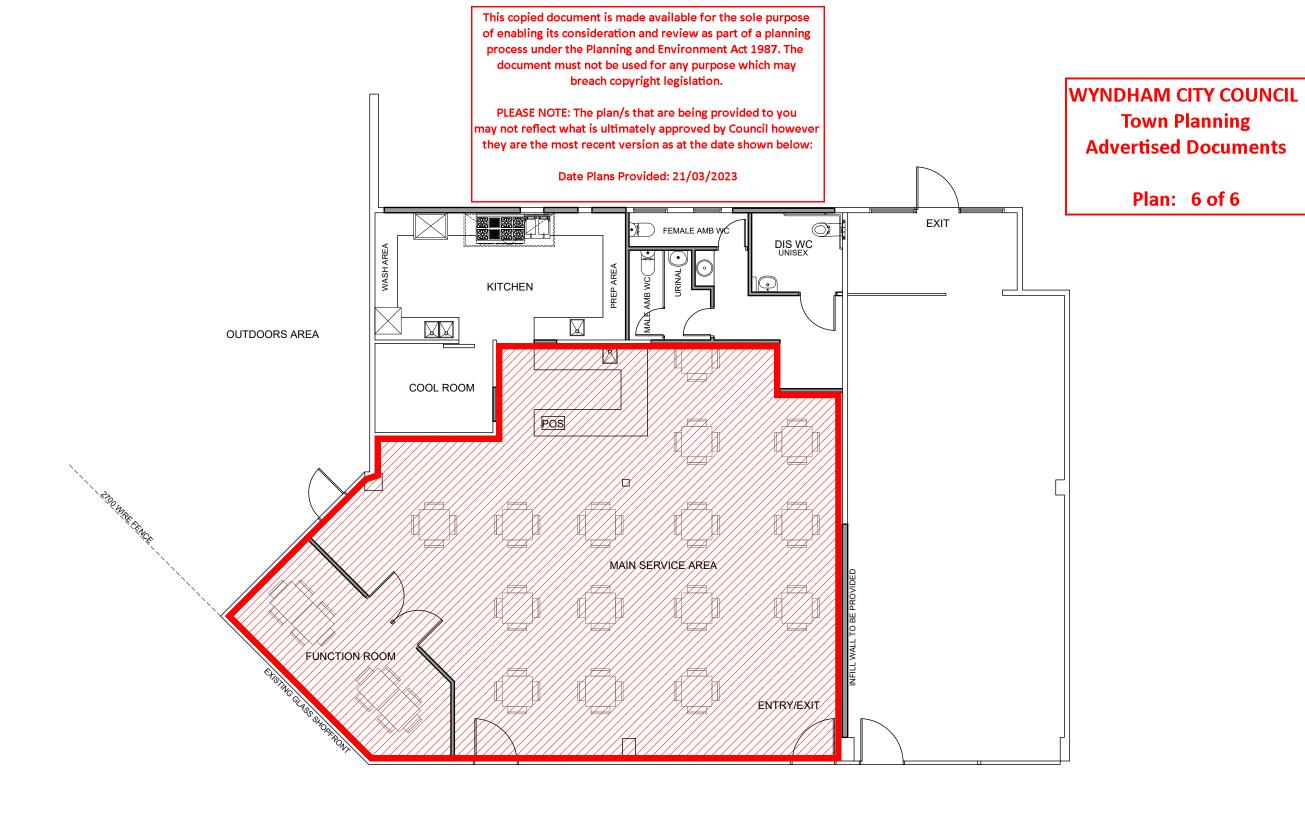

# SERVICE AREA: 134m<sup>2</sup> RED-LINE PLAN

Revisions:

COPYRIGHT

THIS ARCHITECTURAL DESIGN IS THE COPYRIGHT OF TMC BUILDING DESIGN. IT HAS BEEN DESIGNED FOR AND TO BE USED EXCLUSIVELY BY TMC BUILDING DESIGN AND SHALL NOT BE REPRODUCED IN WHOLE OR IN PART WITHOUT THEIR WRITTEN PERMISSION