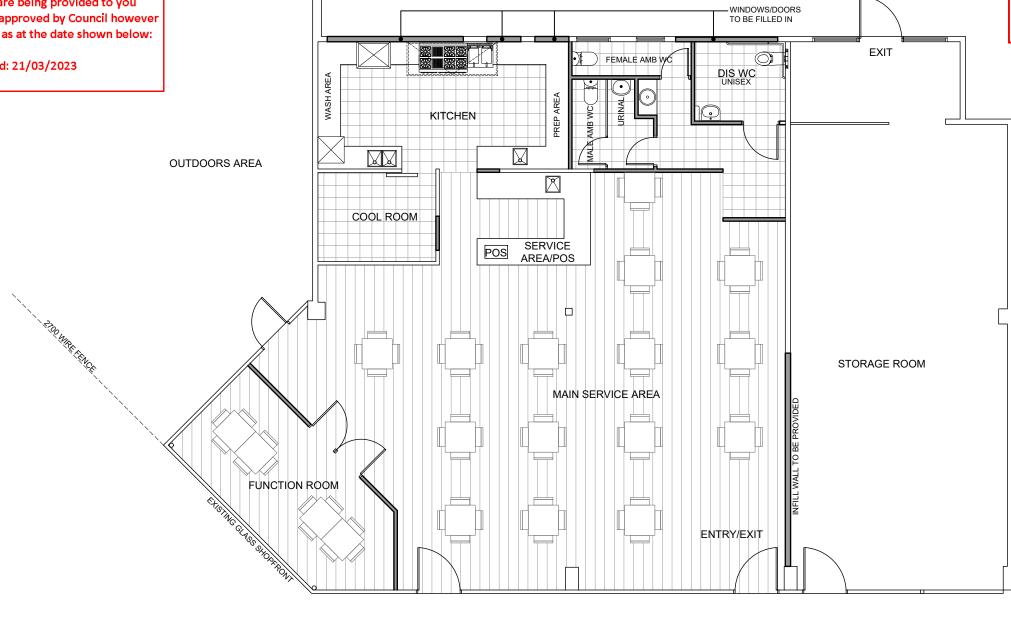

WYNDHAM CITY COUNCIL **Town Planning Advertised Documents** 

Plan: 4 of 6

EXISTING CANOPY OVER

# PROPOSED SHOP LAYOUT

Revisions:

COPYRIGHT

THIS ARCHITECTURAL DESIGN IS THE COPYRIGHT OF TMC BUILDING DESIGN. IT HAS BEEN DESIGNED FOR AND TO BE USED EXCLUSIVELY BY TMC BUILDING DESIGN AND SHALL NOT BE REPRODUCED IN WHOLE OR IN PART WITHOUT THEIR WRITTEN PERMISSION

BUILDING DESIGN m: 0412 803 653

D.P N°: 1411

tony@tmcbuildingdesign.com.au

North

| Project Details                                                      | Proposed         | Restaurant        |
|----------------------------------------------------------------------|------------------|-------------------|
| Site Address : Shop 13-14, 70 Warringa<br>Crescent, Hoppers Crossing | Job No :         | Revision :        |
|                                                                      | Date : 9/11/2022 | Sheet 4 of 6      |
| Client : Zing                                                        | Drawn : CM       | Scale : 1:100 @A3 |