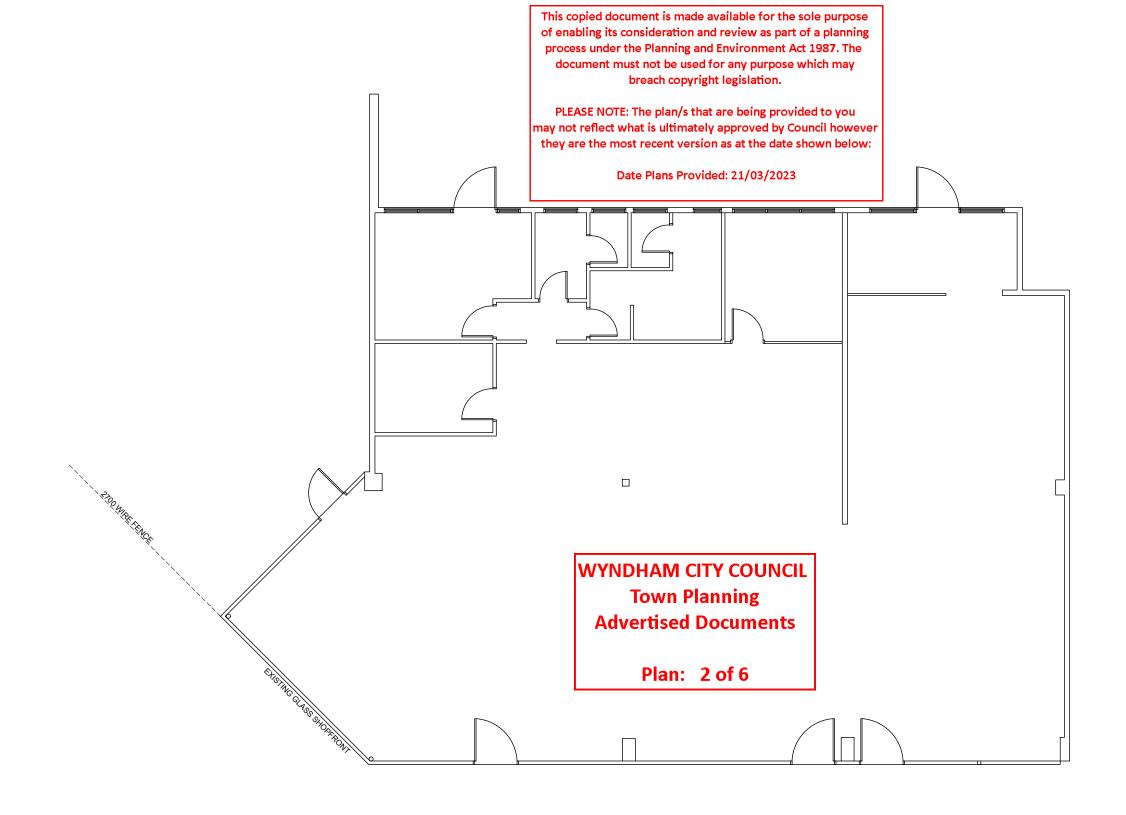

# **EXISTING SHOP LAYOUT**

Revisions:

COPYRIGHT

THIS ARCHITECTURAL DESIGN IS THE COPYRIGHT OF TMC BUILDING DESIGN. IT HAS BEEN DESIGNED FOR AND TO BE USED EXCLUSIVELY BY TMC BUILDING DESIGN AND SHALL NOT BE REPRODUCED IN WHOLE OR IN PART WITHOUT THEIR WRITTEN PERMISSION

BUILDING DESIGN m: 0412 803 653

D.P N°: 1411

tony@tmcbuildingdesign.com.au

#### North

**Project Details** Proposed Restaurant Revision: Job No: Site Address: Shop 13-14, 70 Warringa Crescent, Hoppers Crossing Sheet 2 of 6 Date: 9/11/2022

Drawn : CM

Scale: 1:100 @A3

Client: Zing