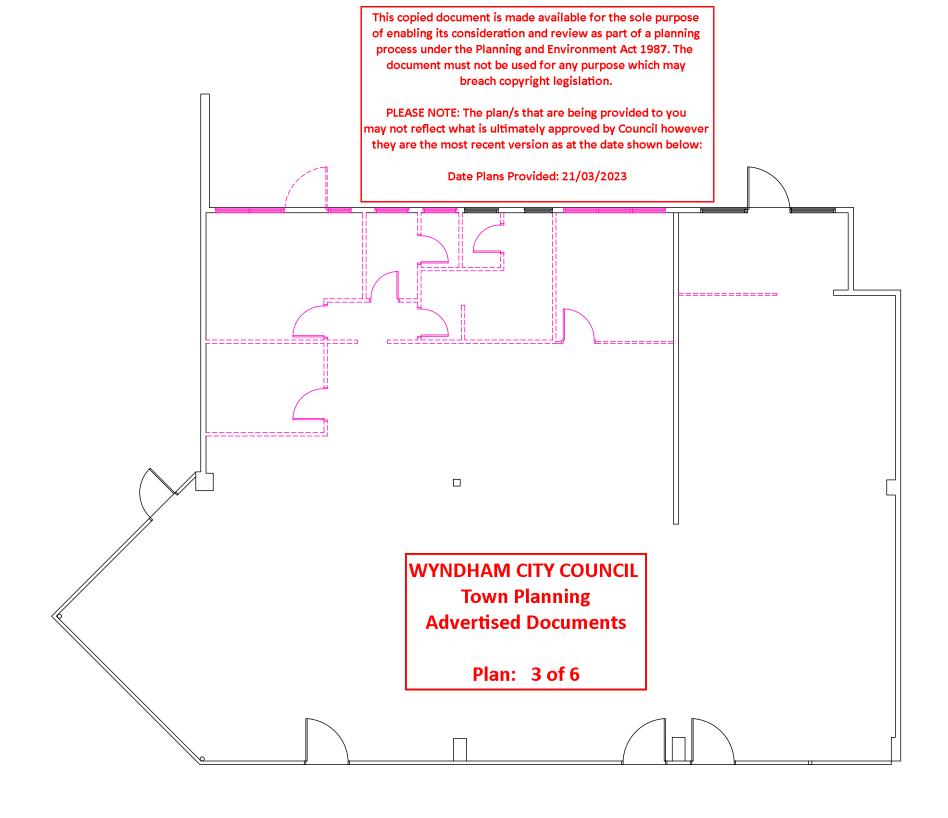

# **DEMOLITION PLAN**

Revisions:

COPYRIGHT

THIS ARCHITECTURAL DESIGN IS THE COPYRIGHT OF TMC BUILDING DESIGN. IT HAS BEEN DESIGNED FOR AND TO BE USED EXCLUSIVELY BY TMC BUILDING DESIGN AND SHALL NOT BE REPRODUCED IN WHOLE OR IN PART WITHOUT THEIR WRITTEN PERMISSION

BUILDING DESIGN m: 0412 803 653

D.P N° : 1411

tony@tmcbuildingdesign.com.au

#### North

| Project Details                                                      | Proposed         | Restaurant        |
|----------------------------------------------------------------------|------------------|-------------------|
| Site Address : Shop 13-14, 70 Warringa<br>Crescent, Hoppers Crossing | Job No :         | Revision :        |
|                                                                      | Date : 9/11/2022 | Sheet 3 of 6      |
| Client : Zing                                                        | Drawn : CM       | Scale : 1:100 @A3 |