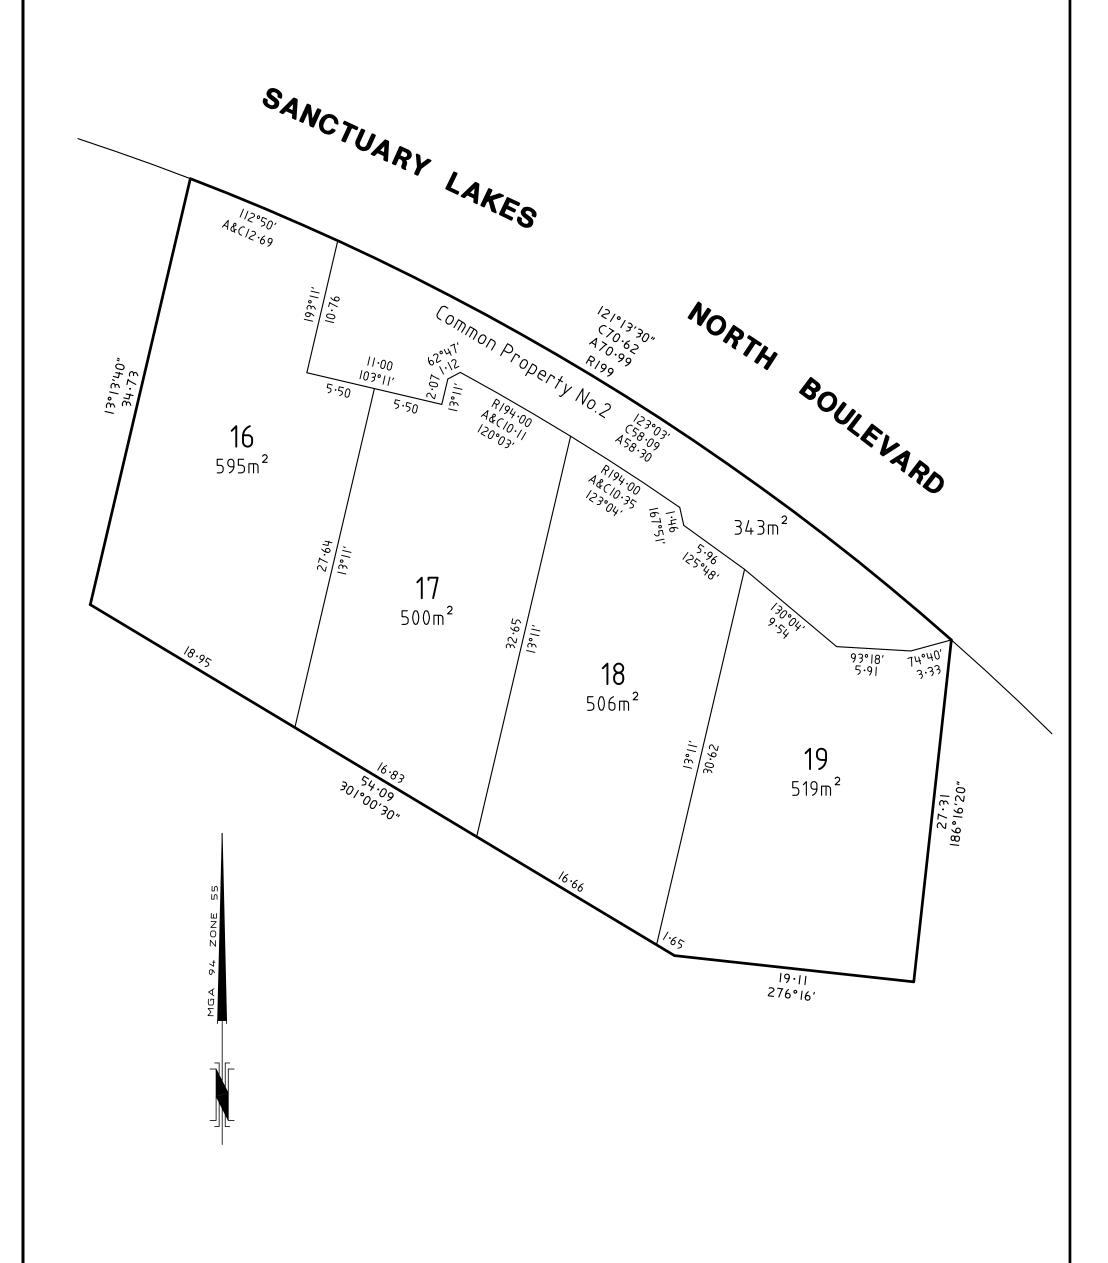

#### PLAN OF SUBDIVISION EDITION 1 | PS 725974N/S5 Location of Land Council Name: WYNDHAM DEUTGAM Parish: -----Township: F & 24 Section: Crown Allotment: 2(PT), 3(PT), 4(PT), 4A(PT) Crown Portion: A (PART) Title Reference: VOL FOL Last Plan Reference: LOT S5 ON PS 725974N Postal Address: 130 SANCTUARY LAKES NORTH BOULEVARD, POINT COOK 3030 MGA 94 Co-ordinates E 303812 Zone: 55 N 5804378 Vesting of Roads and/ or Reserve **Notations** LOTS ON THIS PLAN MAY BE AFFECTED BY ONE OR MORE Council / Body / Person Identifier OWNERS CORPORATIONS. NIL NIL FOR DETAILS OF ANY OWNERS CORPORATIONS INCLUDING PURPOSE, RESPONSIBLITY, ENTITLEMENT & LIABILITY; SEE OWNERS CORPORATION SEARCH REPORT, OWNERS CORPORATION ADDITIONAL INFORMATION AND IF APPLICABLE, OWNERS CORPORATION RULES. **Notations** Depth Limitation Applies 15.24m below the surface, except those parts of Crown Portion A. As to those parts of Crown Portion A: The exception contained in Transfer No.965459 in the Register Book as to all the coal & lignite & all mines thereof lying under the said land & under a depth of 15.24 metres below the surface. Survey This plan is based on survey. Staging This is a staged subdivision. Planning Permit No. This survey has been connected to permanent mark No(s) 353 In Proclaimed Survey Area No. Easement Information R - Encumbering Easement (Road) A - Appurtenant Easement E - Encumbering Easement EASEMENTS AND RIGHTS IMPLIED BY SECTION 12(2) OF THE SUBDIVISION ACT 1988 APPLY TO THE WHOLE OF THE LAND ON THIS PLAN. Width Easement Purpose Origin Land Benefited/In Favour Of Reference (Metres) ORIGINAL SHEET A LINE SURVEYING Sheet 1 of SURVEYORS REF. 10710 14-02-20 SIZE: A3 LICENSED LAND SURVEYORS 109 BEDFORD ROAD, LICENSED SURVEYOR : CRAIG STEWART EAST RINGWOOD 3135. PH 9870 6443 FAX 9879 3740 version 3 Email: admin@alinesurveying.com.au

A LINE SURVEYING

LICENSED LAND SURVEYORS 109 BEDFORD ROAD, EAST RINGWOOD 3135. PH 9870 6443 FAX 9879 3740

PH 9870 6443 FAX 9879 3740 Email: admin@alinesurveying.com.au

| SCALE | 3 | 0    | 6                 | 12 |
|-------|---|------|-------------------|----|
| 1:300 |   | LENG | THS ARE IN METRES |    |