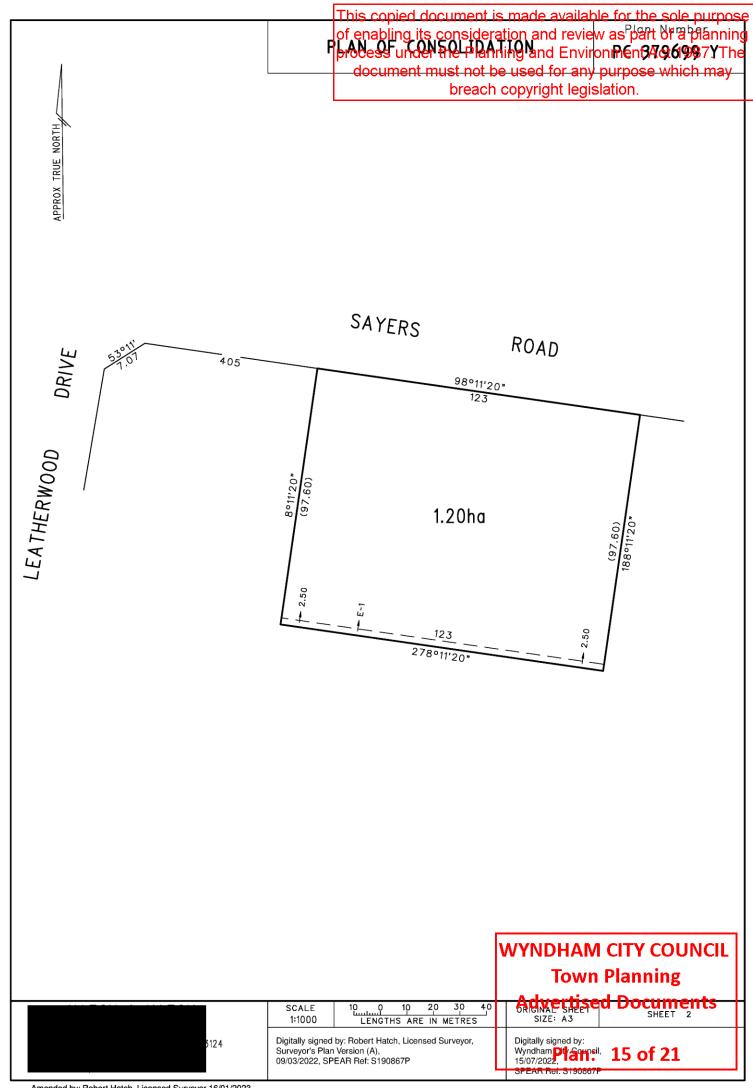

# LAND DESCRIPTION

Land in Plan of Consolidation 379699Y.

PARENT TITLES :

Volume 09478 Folio 041 Volume 09478 Folio 038 Created by instrument PC379699Y 18/01/2023

Volume 10952 Folio 333

### DIAGRAM LOCATION

SEE PC379699Y FOR FURTHER DETAILS AND BOUNDARIES