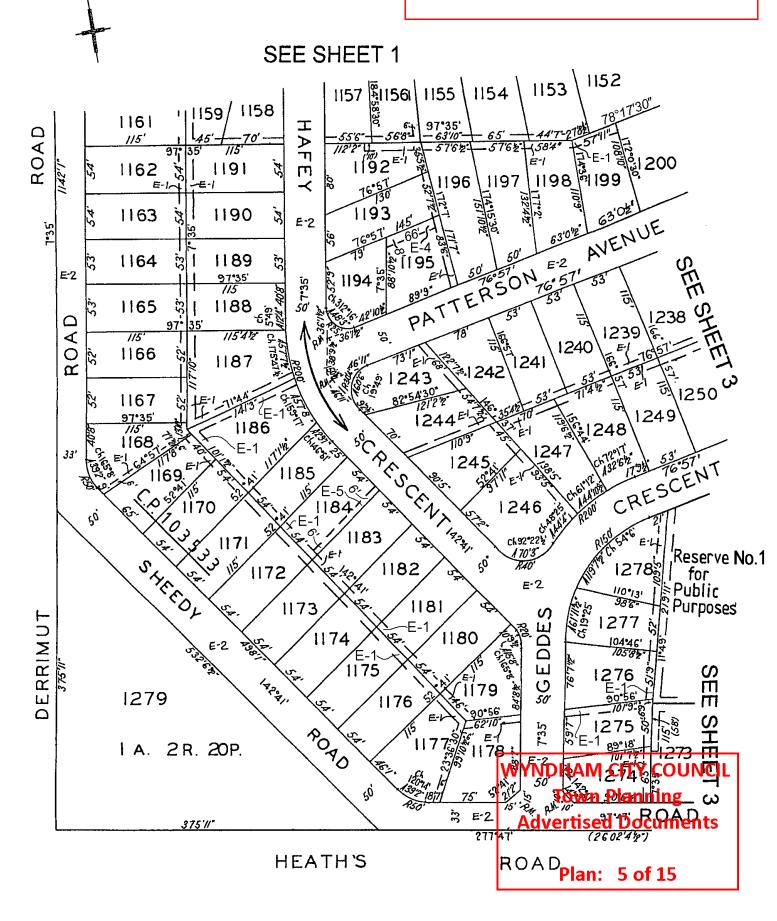

## LAND DESCRIPTION

Lot 1152 on Plan of Subdivision 088364. PARENT TITLE Volume 06833 Folio 464 Created by instrument LP088364 26/02/1971

## DIAGRAM LOCATION

SEE LP088364 FOR FURTHER DETAILS AND BOUNDARIES

ACTIVITY IN THE LAST 125 DAYS

WYNDHAM CITY COUNCIL Town Planning Advertised Documents

Plan: <u>1 ot 15</u>

NIL

| Copyright State of Victoria. This publication is copyright. No part may be reproduced by any process purposes of Section 32 of the Sale of Land Act 1962 (Vic) or pursuant to a written agreement. The int TM System. None of the State of Victoria, LANDATA REGD TM System, Victorian Land Registry Ser Trust ABN 83 206 746 897 accept responsibility for any subsequent release, publication or reproduct <b>REGISTER SEARCH STATEMENT (Title Sear)</b> Land Act 1958 | vicespino costs under the Planning and Einviro mmenti Act 1987. The<br>in of the information.<br>document must not be used for any purpose which may |
|--------------------------------------------------------------------------------------------------------------------------------------------------------------------------------------------------------------------------------------------------------------------------------------------------------------------------------------------------------------------------------------------------------------------------------------------------------------------------|------------------------------------------------------------------------------------------------------------------------------------------------------|
| END OF REGISTER SEARC                                                                                                                                                                                                                                                                                                                                                                                                                                                    | may not reflect what is ultimately approved by Council however<br><sup>H</sup> they are the most recent version as at the date shown below:          |
| Additional information: (not part of the Regi                                                                                                                                                                                                                                                                                                                                                                                                                            | ster Search Statement)<br>Date Plans Provided: 14/07/2021                                                                                            |
| Street Address: 16 BAGGOTT DRIVE HOPPERS CROS                                                                                                                                                                                                                                                                                                                                                                                                                            | SING VIC 3029                                                                                                                                        |