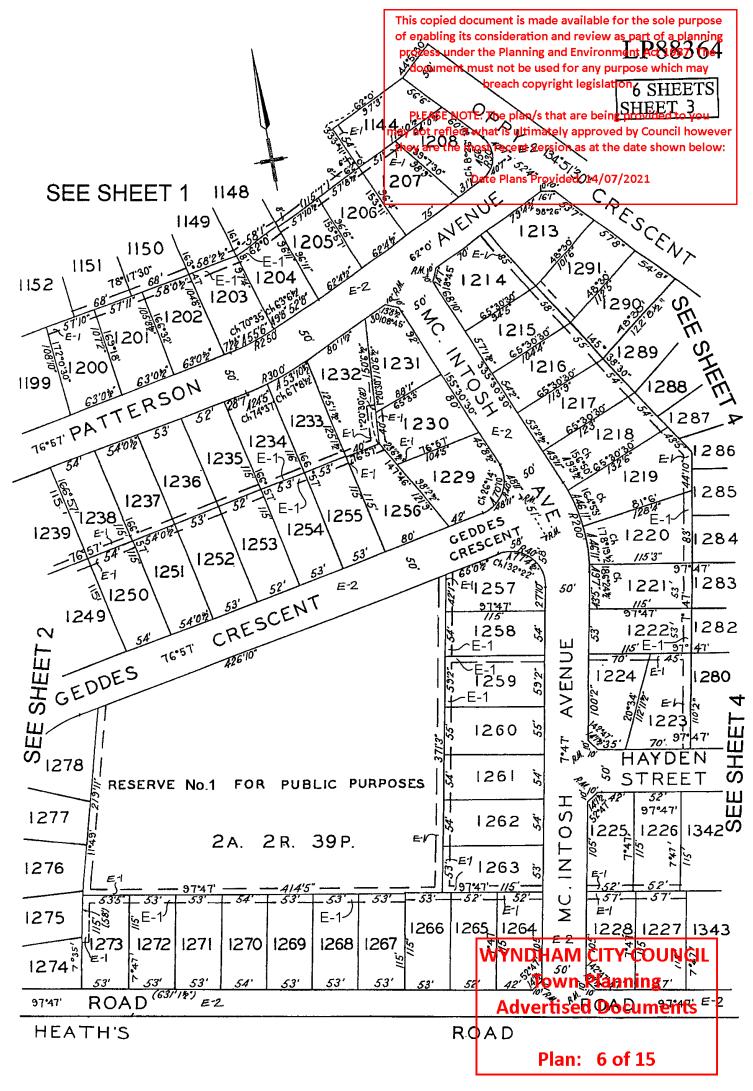

## DIAGRAM LOCATION

SEE LP088364 FOR FURTHER DETAILS AND BOUNDARIES

ACTIVITY IN THE LAST 125 DAYS

WYNDHAM CITY COUNCIL Town Planning Advertised Documents

Plan: <u>1 ot 15</u>

NIL

| Copyright State of Victoria. This publication is copyright. No part may be reproduced by any process purposes of Section 32 of the Sale of Land Act 1962 (Vic) or pursuant to a written agreement. The int TM System. None of the State of Victoria, LANDATA REGD TM System, Victorian Land Registry Ser Trust ABN 83 206 746 897 accept responsibility for any subsequent release, publication or reproduct <b>REGISTER SEARCH STATEMENT (Title Sear)</b> Land Act 1958 | vicespino costs under the Planning and Einviro mmenti Act 1987. The<br>in of the information.<br>document must not be used for any purpose which may |
|--------------------------------------------------------------------------------------------------------------------------------------------------------------------------------------------------------------------------------------------------------------------------------------------------------------------------------------------------------------------------------------------------------------------------------------------------------------------------|------------------------------------------------------------------------------------------------------------------------------------------------------|
| END OF REGISTER SEARC                                                                                                                                                                                                                                                                                                                                                                                                                                                    | may not reflect what is ultimately approved by Council however<br><sup>H</sup> they are the most recent version as at the date shown below:          |
| Additional information: (not part of the Regi                                                                                                                                                                                                                                                                                                                                                                                                                            | ster Search Statement)<br>Date Plans Provided: 14/07/2021                                                                                            |
| Street Address: 16 BAGGOTT DRIVE HOPPERS CROS                                                                                                                                                                                                                                                                                                                                                                                                                            | SING VIC 3029                                                                                                                                        |