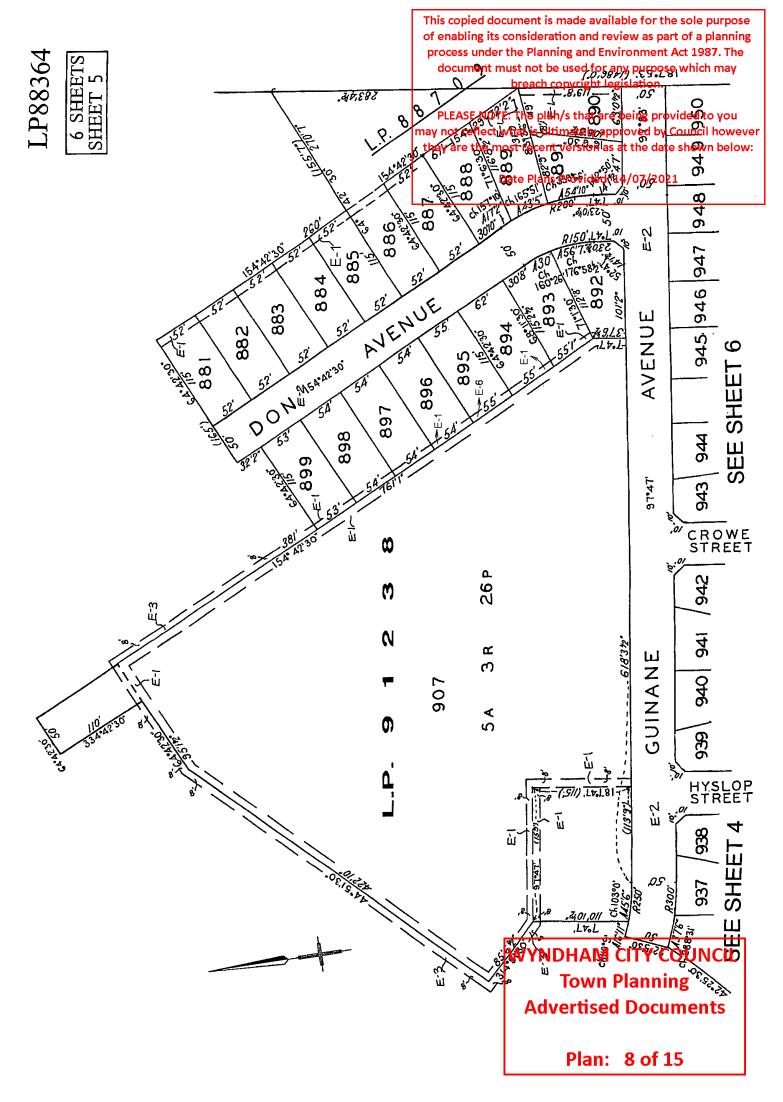

## DIAGRAM LOCATION

SEE LP088364 FOR FURTHER DETAILS AND BOUNDARIES

ACTIVITY IN THE LAST 125 DAYS

WYNDHAM CITY COUNCIL Town Planning Advertised Documents

Plan: <u>1 ot 15</u>

NIL

| Copyright State of Victoria. This publication is copyright. No part may be reproduced by any process purposes of Section 32 of the Sale of Land Act 1962 (Vic) or pursuant to a written agreement. The int TM System. None of the State of Victoria, LANDATA REGD TM System, Victorian Land Registry Ser Trust ABN 83 206 746 897 accept responsibility for any subsequent release, publication or reproduct <b>REGISTER SEARCH STATEMENT (Title Sear)</b> Land Act 1958 | vicespino costs under the Planning and Einviro mmenti Act 1987. The<br>in of the information.<br>document must not be used for any purpose which may |
|--------------------------------------------------------------------------------------------------------------------------------------------------------------------------------------------------------------------------------------------------------------------------------------------------------------------------------------------------------------------------------------------------------------------------------------------------------------------------|------------------------------------------------------------------------------------------------------------------------------------------------------|
| END OF REGISTER SEARC                                                                                                                                                                                                                                                                                                                                                                                                                                                    | may not reflect what is ultimately approved by Council however<br><sup>H</sup> they are the most recent version as at the date shown below:          |
| Additional information: (not part of the Regi                                                                                                                                                                                                                                                                                                                                                                                                                            | ster Search Statement)<br>Date Plans Provided: 14/07/2021                                                                                            |
| Street Address: 16 BAGGOTT DRIVE HOPPERS CROS                                                                                                                                                                                                                                                                                                                                                                                                                            | SING VIC 3029                                                                                                                                        |