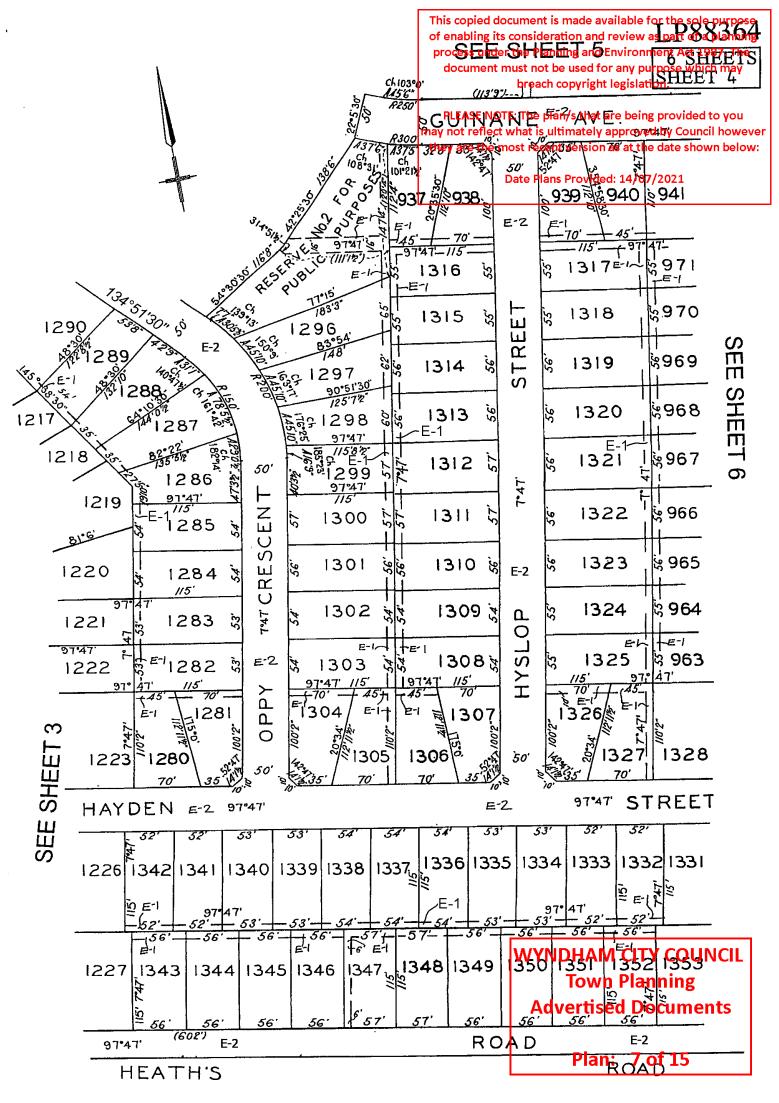

## DIAGRAM LOCATION

SEE LP088364 FOR FURTHER DETAILS AND BOUNDARIES

ACTIVITY IN THE LAST 125 DAYS

WYNDHAM CITY COUNCIL Town Planning Advertised Documents

Plan: <u>1 ot 15</u>

NIL

| Copyright State of Victoria. This publication is copyright. No part may be reproduced by any process purposes of Section 32 of the Sale of Land Act 1962 (Vic) or pursuant to a written agreement. The int TM System. None of the State of Victoria, LANDATA REGD TM System, Victorian Land Registry Ser Trust ABN 83 206 746 897 accept responsibility for any subsequent release, publication or reproduct <b>REGISTER SEARCH STATEMENT (Title Sear)</b> Land Act 1958 | vicespino costs under the Planning and Einviro mmenti Act 1987. The<br>in of the information.<br>document must not be used for any purpose which may |
|--------------------------------------------------------------------------------------------------------------------------------------------------------------------------------------------------------------------------------------------------------------------------------------------------------------------------------------------------------------------------------------------------------------------------------------------------------------------------|------------------------------------------------------------------------------------------------------------------------------------------------------|
| END OF REGISTER SEARC                                                                                                                                                                                                                                                                                                                                                                                                                                                    | may not reflect what is ultimately approved by Council however<br><sup>H</sup> they are the most recent version as at the date shown below:          |
| Additional information: (not part of the Regi                                                                                                                                                                                                                                                                                                                                                                                                                            | ster Search Statement)<br>Date Plans Provided: 14/07/2021                                                                                            |
| Street Address: 16 BAGGOTT DRIVE HOPPERS CROS                                                                                                                                                                                                                                                                                                                                                                                                                            | SING VIC 3029                                                                                                                                        |