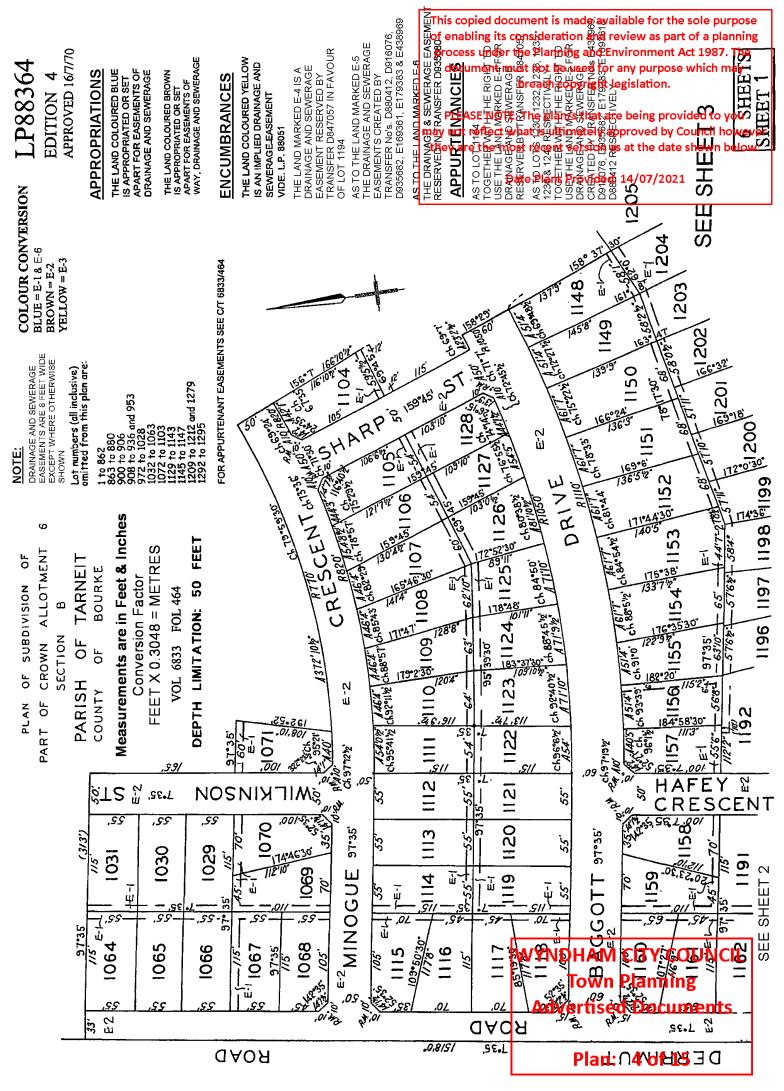

## LAND DESCRIPTION

Lot 1152 on Plan of Subdivision 088364. PARENT TITLE Volume 06833 Folio 464 Created by instrument LP088364 26/02/1971

## DIAGRAM LOCATION

SEE LP088364 FOR FURTHER DETAILS AND BOUNDARIES

ACTIVITY IN THE LAST 125 DAYS

WYNDHAM CITY COUNCIL Town Planning Advertised Documents

Plan: <u>1 ot 15</u>

NIL

| Copyright State of Victoria. This publication is copyright. No part may be reproduced by any process purposes of Section 32 of the Sale of Land Act 1962 (Vic) or pursuant to a written agreement. The int TM System. None of the State of Victoria, LANDATA REGD TM System, Victorian Land Registry Ser Trust ABN 83 206 746 897 accept responsibility for any subsequent release, publication or reproduct <b>REGISTER SEARCH STATEMENT (Title Sear)</b> Land Act 1958 | vicespino costs under the Planning and Einviro mmenti Act 1987. The<br>in of the information.<br>document must not be used for any purpose which may |
|--------------------------------------------------------------------------------------------------------------------------------------------------------------------------------------------------------------------------------------------------------------------------------------------------------------------------------------------------------------------------------------------------------------------------------------------------------------------------|------------------------------------------------------------------------------------------------------------------------------------------------------|
| END OF REGISTER SEARC                                                                                                                                                                                                                                                                                                                                                                                                                                                    | may not reflect what is ultimately approved by Council however<br><sup>H</sup> they are the most recent version as at the date shown below:          |
| Additional information: (not part of the Regi                                                                                                                                                                                                                                                                                                                                                                                                                            | ster Search Statement)<br>Date Plans Provided: 14/07/2021                                                                                            |
| Street Address: 16 BAGGOTT DRIVE HOPPERS CROS                                                                                                                                                                                                                                                                                                                                                                                                                            | SING VIC 3029                                                                                                                                        |