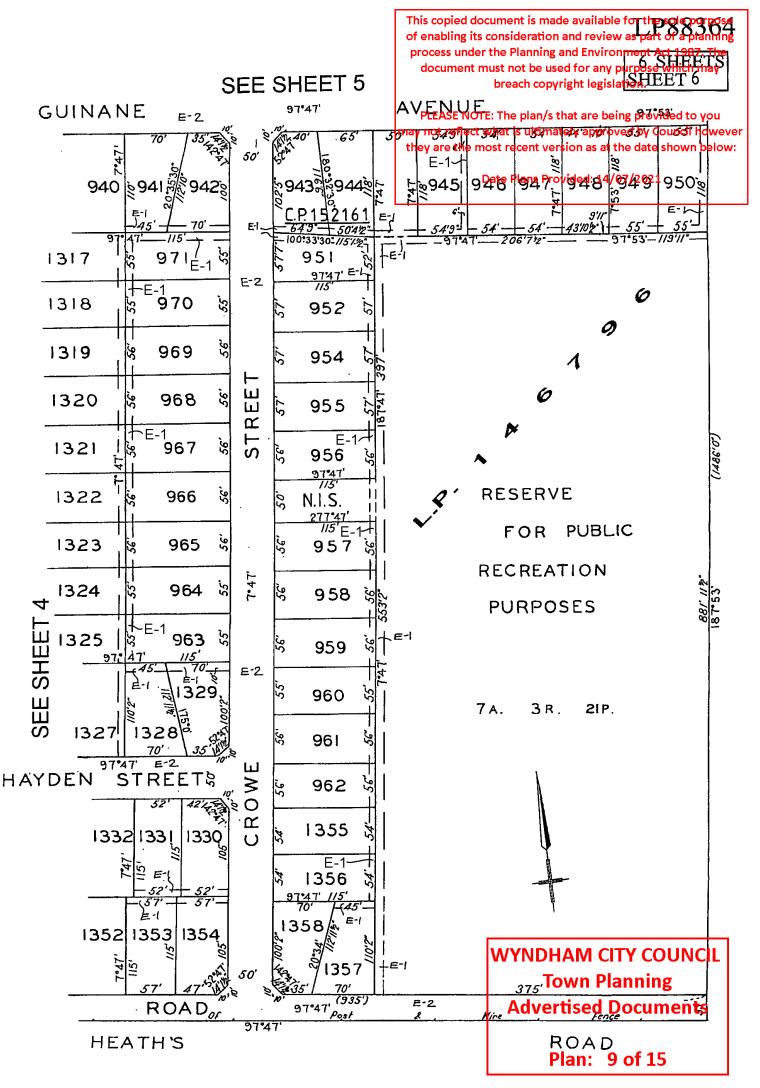

## DIAGRAM LOCATION

SEE LP088364 FOR FURTHER DETAILS AND BOUNDARIES

ACTIVITY IN THE LAST 125 DAYS

WYNDHAM CITY COUNCIL Town Planning Advertised Documents

Plan: <u>1 ot 15</u>

NIL

| Copyright State of Victoria. This publication is copyright. No part may be reproduced by any process purposes of Section 32 of the Sale of Land Act 1962 (Vic) or pursuant to a written agreement. The int TM System. None of the State of Victoria, LANDATA REGD TM System, Victorian Land Registry Ser Trust ABN 83 206 746 897 accept responsibility for any subsequent release, publication or reproduct <b>REGISTER SEARCH STATEMENT (Title Sear)</b> Land Act 1958 | vicespino costs under the Planning and Einviro mmenti Act 1987. The<br>in of the information.<br>document must not be used for any purpose which may |
|--------------------------------------------------------------------------------------------------------------------------------------------------------------------------------------------------------------------------------------------------------------------------------------------------------------------------------------------------------------------------------------------------------------------------------------------------------------------------|------------------------------------------------------------------------------------------------------------------------------------------------------|
| END OF REGISTER SEARC                                                                                                                                                                                                                                                                                                                                                                                                                                                    | may not reflect what is ultimately approved by Council however<br><sup>H</sup> they are the most recent version as at the date shown below:          |
| Additional information: (not part of the Regi                                                                                                                                                                                                                                                                                                                                                                                                                            | ster Search Statement)<br>Date Plans Provided: 14/07/2021                                                                                            |
| Street Address: 16 BAGGOTT DRIVE HOPPERS CROS                                                                                                                                                                                                                                                                                                                                                                                                                            | SING VIC 3029                                                                                                                                        |