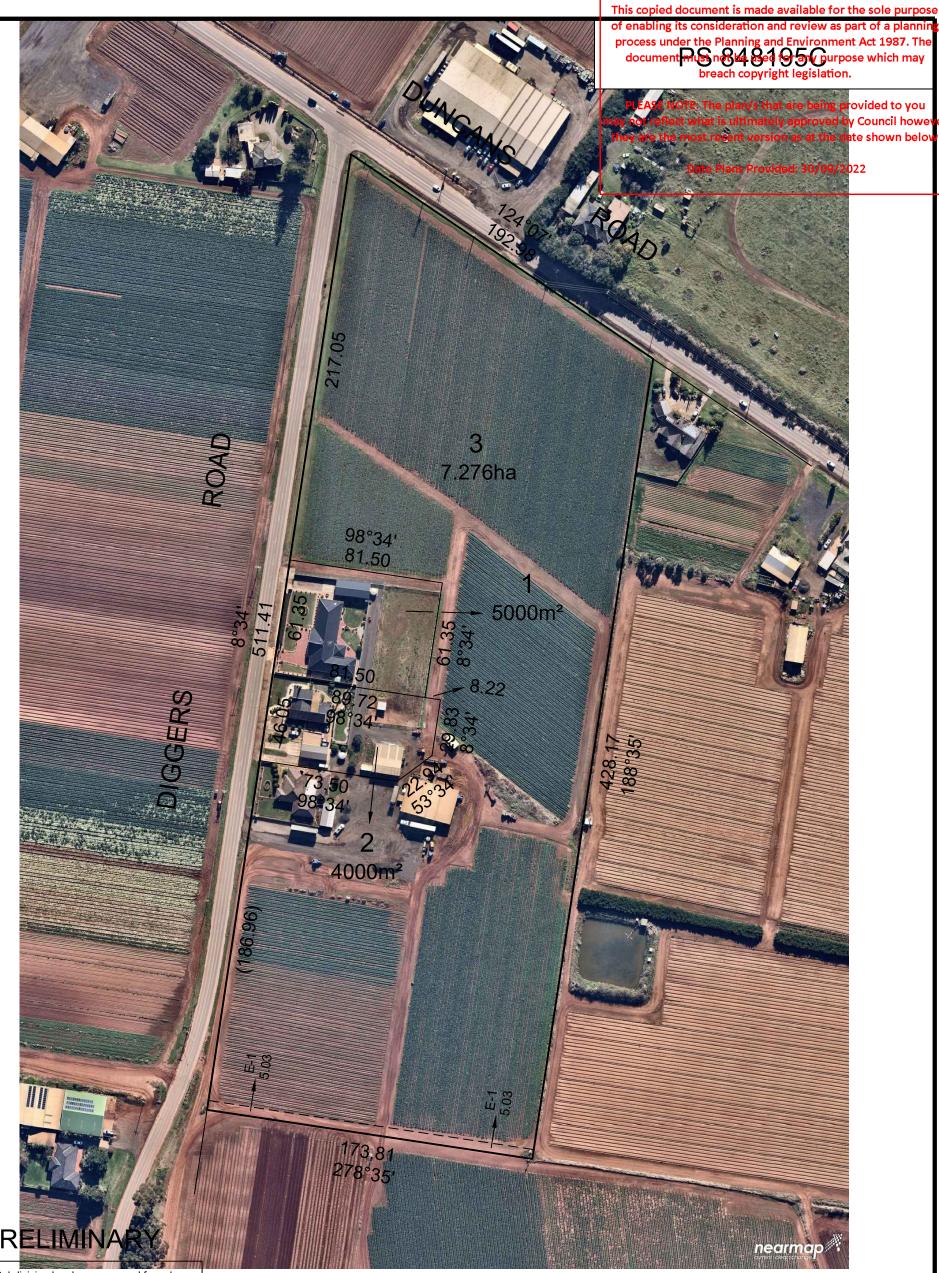

### LOCATION OF LAND

PARISH: Deutgam

SECTION: D

CROWN ALLOTMENT: 1 (Part)

CROWN PORTION: -

TITLE REFERENCE : Vol. - Fol. -

LAST PLAN REFERENCE: LP 16617 Lot 1

POSTAL ADDRESS : (At time of subdivision)

37 Diggers Road, Werribee South, 3030

MGA20 CO-ORDINATES (of approx centre of land in plan)

E 297 390 ZONE:55 N 5800 380 GDA 94

## **PRELIMINARY**

This Plan of Subdivision has been prepared for sale purposes.

Lot numbers are to be verified by the agent or

This plan has been based on architectural plans and is subject to change as a result of a final field survey based on the actual built form. This is an integral part of this plan.

### **NOTATIONS**

DEPTH LIMITATION: 15.24 m

SURVEY:

THIS PLAN IS BASED ON SURVEY.

STAGING:

THIS IS NOT A STAGED SUBDIVISION.

PLANNING PERMIT NO.

THIS SURVEY HAS BEEN CONNECTED TO PERMANENT MARKS NO(S).

#### **EASEMENT INFORMATION**

LEGEND: A - Appurtenant Easement E - Encumbering Easement R - Encumbering Easement (Road)

| Easement<br>Reference | Purpose         | Width<br>(Metres) | Origin  | Land Benefited/In Favour Of |
|-----------------------|-----------------|-------------------|---------|-----------------------------|
| E-1                   | Supply of Water | 5.03              | LP16617 | All lots on LP16617         |
|                       |                 |                   |         |                             |
|                       |                 |                   |         |                             |
|                       |                 |                   |         |                             |
|                       |                 |                   |         |                             |
|                       |                 |                   |         |                             |
|                       |                 |                   |         | WYNDHAM CITY COUNCIL        |

**Plan: 1 of 2** 

This Plan of Subdivision has been prepared for sale purposes.

Lot numbers are to be verified by the agent or owner.

This plan has been based on architectural plans and is subject to change as a result of a final field survey based on the actual built form. This is an integral part of this plan.