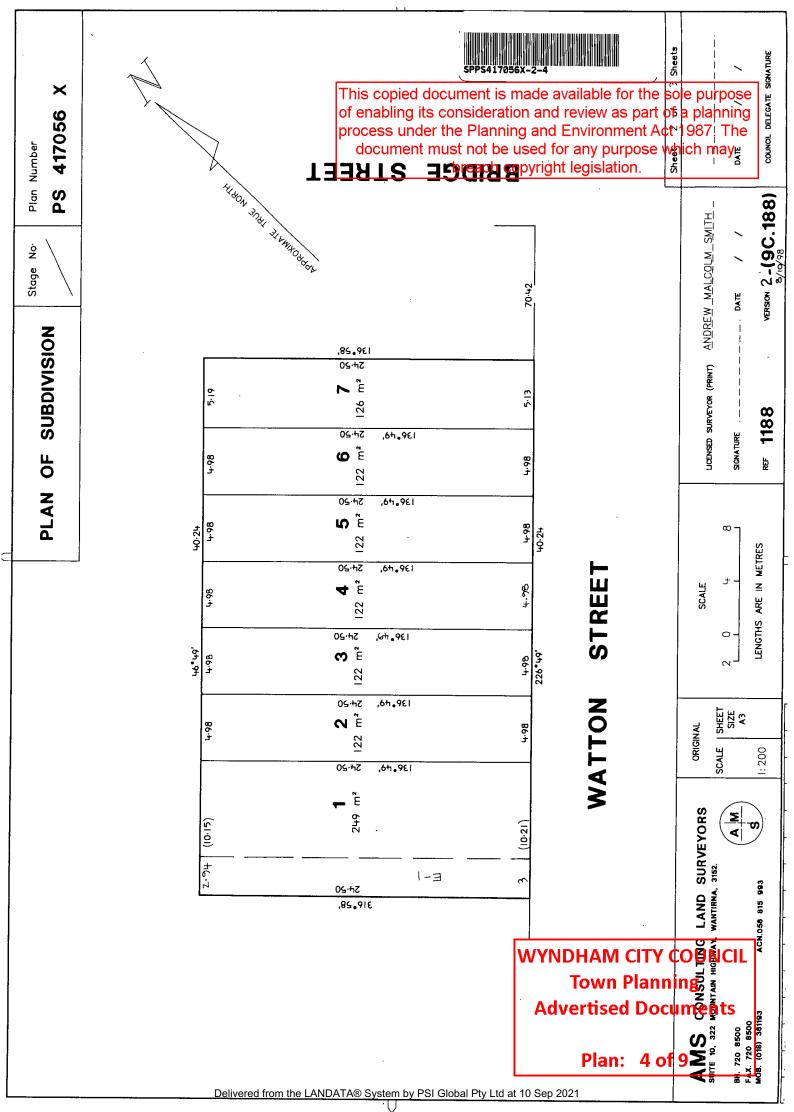

The document is invalid if this cover sheet is removed or altered.

De

|                                    |                              | amp 10/09/2021 13:00 Pa          |                   |                 |               |                                                |                                      | ·                                     |                                                           | · · · · ·                                 |
|------------------------------------|------------------------------|----------------------------------|-------------------|-----------------|---------------|------------------------------------------------|--------------------------------------|---------------------------------------|-----------------------------------------------------------|-------------------------------------------|
|                                    |                              |                                  |                   |                 | Stage N       | No·   I                                        | TO use only                          |                                       | Plan Number                                               |                                           |
|                                    | F                            | PLAN OF                          | SUBDIV            | ISION           |               |                                                | EDITION                              | 1                                     | PS 41705                                                  | 6 X                                       |
| <u></u>                            |                              | Location of Lar                  | nd                |                 |               | c                                              | ouncil Certi                         | ficate ar                             | id Endorsemer                                             | t                                         |
| Parish:                            | DEUT                         | GAM                              |                   |                 | Council N     |                                                | wyndha                               |                                       |                                                           | 75/110/5859                               |
| Township                           | WERRIE                       | EE                               |                   |                 | 4             | •                                              |                                      |                                       | e Subdivision Act 198<br><del>f the Subdivision Act</del> |                                           |
| Section:                           | 28                           | 4 & 5 (P <i>A</i>                |                   |                 | - Date        | of origi                                       | nal certification u                  | nder election                         | •//                                                       |                                           |
| Crown Al                           |                              | 4 Q J (F <i>F</i>                | an 13)            |                 | -1988         |                                                | tement_of_compil                     | <del>ance 189982-1</del>              | inder section 21 of t                                     | SUBDIVISION ACC                           |
|                                    |                              |                                  |                   |                 |               | OPEN S                                         |                                      |                                       |                                                           |                                           |
| LTO Base<br>Title Refe             | e Record:<br>erence:         |                                  | 676               |                 |               |                                                | t for public open<br>s not been made |                                       | section 18 of the Su                                      | bdivision Act                             |
|                                    | ,                            |                                  | . 677             |                 |               | •                                              | ent_has-been_sat                     |                                       |                                                           |                                           |
| Last Plan<br>Postal A              |                              | ELOTS 1 & 2, 1<br>70A & 70B W/   |                   |                 |               | ncil deleg                                     | <u>ent_is_to_be-sati</u><br>ate      | anao in Stage                         |                                                           |                                           |
|                                    |                              | WERRIBEE, 303                    |                   | 1651            | Coun          | eil-seci                                       |                                      |                                       |                                                           |                                           |
|                                    |                              | - <b>30</b> 4                    | 070               |                 | Date          |                                                | 16/ 10/0                             |                                       |                                                           |                                           |
| AMG Co-<br>(of approx-<br>in plan) | -ordinates<br>• centre of li | and                              | 070<br>2230       | Zone: <b>55</b> |               |                                                |                                      | 7) of the Sub                         | <del>division Act 1988 </del>                             |                                           |
|                                    | Vesting                      | of Roads and/or R                | eserves           |                 |               | <del>roil deleg</del><br>r <del>oil eeal</del> | <del></del>                          |                                       |                                                           |                                           |
| Identi                             |                              |                                  | Body/Person       |                 | Data          |                                                |                                      | <br>                                  |                                                           |                                           |
| NIL                                | -                            | NIL                              |                   |                 | Staging       |                                                | This is not a sta                    | Notatio<br>ged subdivisio             |                                                           |                                           |
|                                    |                              |                                  |                   |                 |               |                                                | Planning Permit N                    | lo <sup>,</sup>                       |                                                           |                                           |
|                                    |                              |                                  |                   |                 | Depth Lin     |                                                |                                      |                                       | {                                                         | 1991 DATE AND 1990 DELA DATE DEL 1991 DEL |
|                                    |                              |                                  |                   |                 |               | L                                              |                                      |                                       |                                                           |                                           |
|                                    |                              |                                  |                   |                 |               |                                                |                                      |                                       | SPPS417056X-1-                                            |                                           |
| -                                  |                              |                                  |                   |                 |               |                                                |                                      |                                       |                                                           | the sole purpos                           |
|                                    |                              |                                  |                   |                 |               | _                                              |                                      |                                       |                                                           | part of a plannin                         |
|                                    |                              |                                  |                   |                 | 1 1           |                                                |                                      | · · · · · · · · · · · · · · · · · · · |                                                           | nt Act 1987. The ose which may            |
|                                    |                              |                                  |                   |                 |               | canno                                          |                                      |                                       | ight legislatio                                           | · · · · · · · · · · · · · · · · · · ·     |
|                                    |                              |                                  |                   |                 |               |                                                |                                      |                                       |                                                           |                                           |
|                                    |                              |                                  |                   |                 | Survey        |                                                | This plan is base                    | d on survey                           |                                                           |                                           |
|                                    |                              |                                  |                   |                 |               |                                                | been connect<br>urvey Area No        |                                       | nanent marks no(s                                         | )                                         |
|                                    |                              |                                  | Easem             | ent Informati   | on            |                                                |                                      |                                       | LTO use                                                   | only                                      |
| Legend:                            | А — Арри                     | urtenant Easement E              | - Encumberin      | g Easement F    | R – Encumberi | ring Ease                                      | ment (Road)                          |                                       |                                                           |                                           |
|                                    |                              | D RIGHTS PURSU<br>Land in this p |                   | ECTION 12       | (2) OF THI    | E SUB                                          | DIVISION AC                          | T 1988                                |                                                           | t of Compliance/<br>n Statement           |
| Easement<br>Reference              |                              | Purpose                          | Width<br>(Metres) | Orig            | in            |                                                | Land Benefited/In                    | Favor Of                              | Received                                                  |                                           |
| E-1                                | WAY                          |                                  | SEE               | THIS PLA        | N             | WYNDI                                          | AM CITY CO                           | DUNCIL                                | Date                                                      | 8/6/99                                    |
|                                    |                              |                                  | PLAN              |                 |               |                                                |                                      |                                       | LTO use                                                   | only                                      |
|                                    |                              |                                  |                   |                 |               |                                                |                                      |                                       | PLAN RE                                                   | -                                         |
|                                    |                              |                                  |                   |                 |               |                                                |                                      |                                       | TIME                                                      | 12.05 pm                                  |
|                                    |                              |                                  |                   |                 |               |                                                |                                      |                                       | DATE                                                      | 9/6/99                                    |
|                                    |                              |                                  |                   |                 |               |                                                |                                      | ΜΛΛΙΓ                                 | ОНАМ СІТУ                                                 | CONNER                                    |
|                                    |                              |                                  |                   |                 |               |                                                |                                      |                                       | · Assistan                                                | t Registrar of Titles                     |
|                                    |                              |                                  |                   | <u> </u>        |               |                                                |                                      |                                       | Town Plan                                                 |                                           |
| AMS                                | CONS                         | ULTING LAND                      | SURVEYO           | RS              |               | · /                                            |                                      | Adv<br>MALCOLM                        | ertised Do                                                | cuments                                   |
| SUITE 10,                          |                              | N HIGHWAY, WANTIRNA,             | 3152.             |                 | SED SURVEYOR  | < (PRINT)                                      |                                      |                                       |                                                           |                                           |
| BH. 720 85<br>Fax. 720 8           |                              |                                  |                   | +**)            | 1188          | •                                              | VERSION 2                            |                                       | ′ Plan <sup>t</sup> ™ 3 c                                 | of 9 /                                    |
| MOB. (018)                         | 361193                       | ACN.056 815 9                    |                   |                 |               |                                                | Flobal Ptv I td a                    | - <b>B</b> alle/980                   |                                                           | LEGATE SIGNATURE                          |