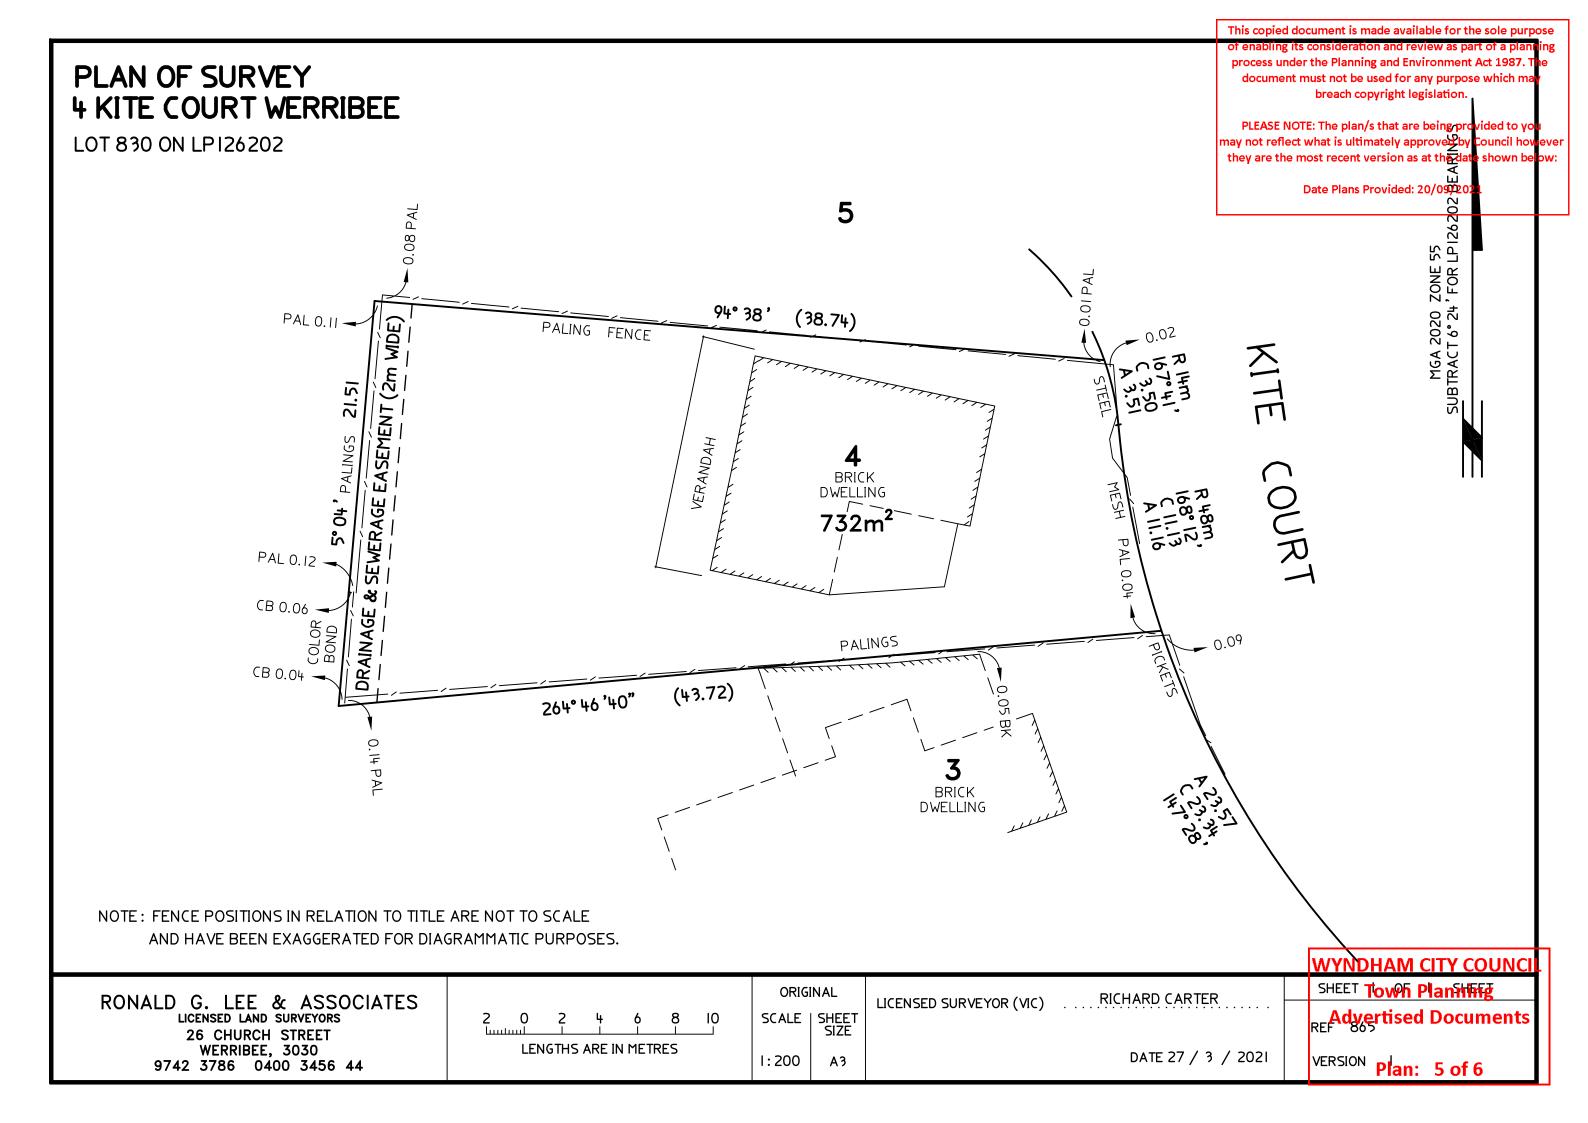

#### LAND DESCRIPTION

\_\_\_\_\_\_

Lot 830 on Plan of Subdivision 126202. PARENT TITLE Volume 09125 Folio 052 Created by instrument LP126202 08/09/1981

### DIAGRAM LOCATION

SEE LP126202 FOR FURTHER DETAILS AND BOUNDARIES