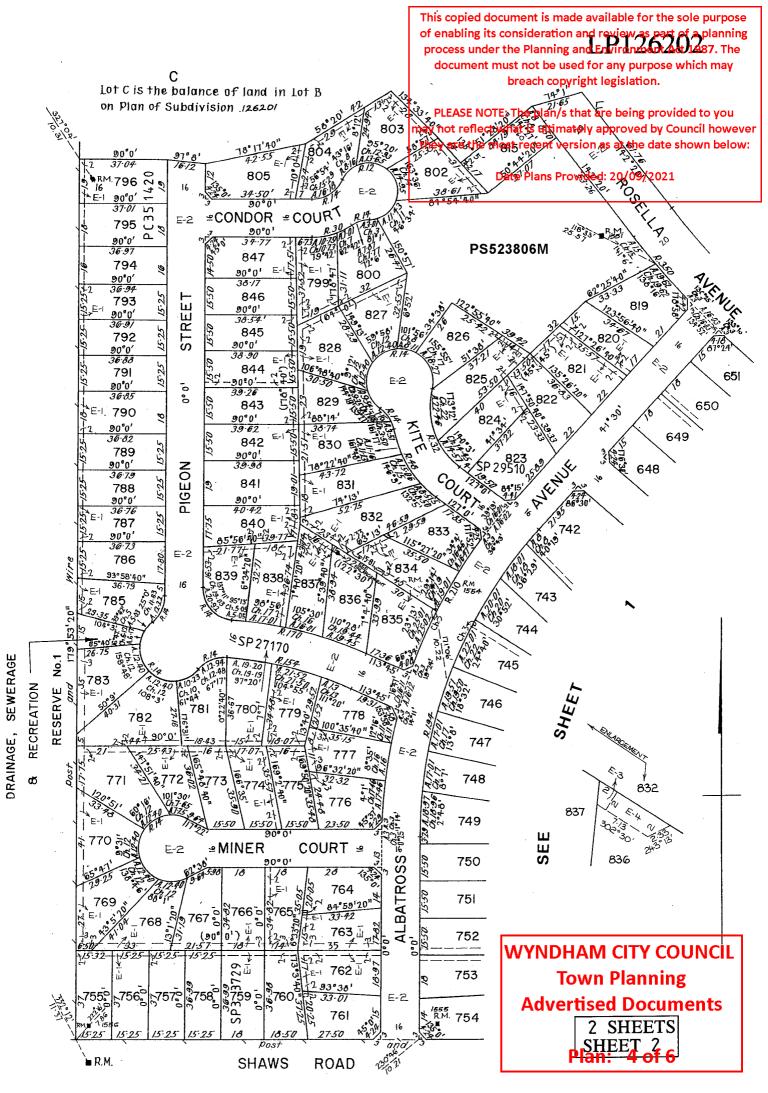

#### LAND DESCRIPTION

\_\_\_\_\_\_

Lot 830 on Plan of Subdivision 126202. PARENT TITLE Volume 09125 Folio 052 Created by instrument LP126202 08/09/1981

### DIAGRAM LOCATION

SEE LP126202 FOR FURTHER DETAILS AND BOUNDARIES