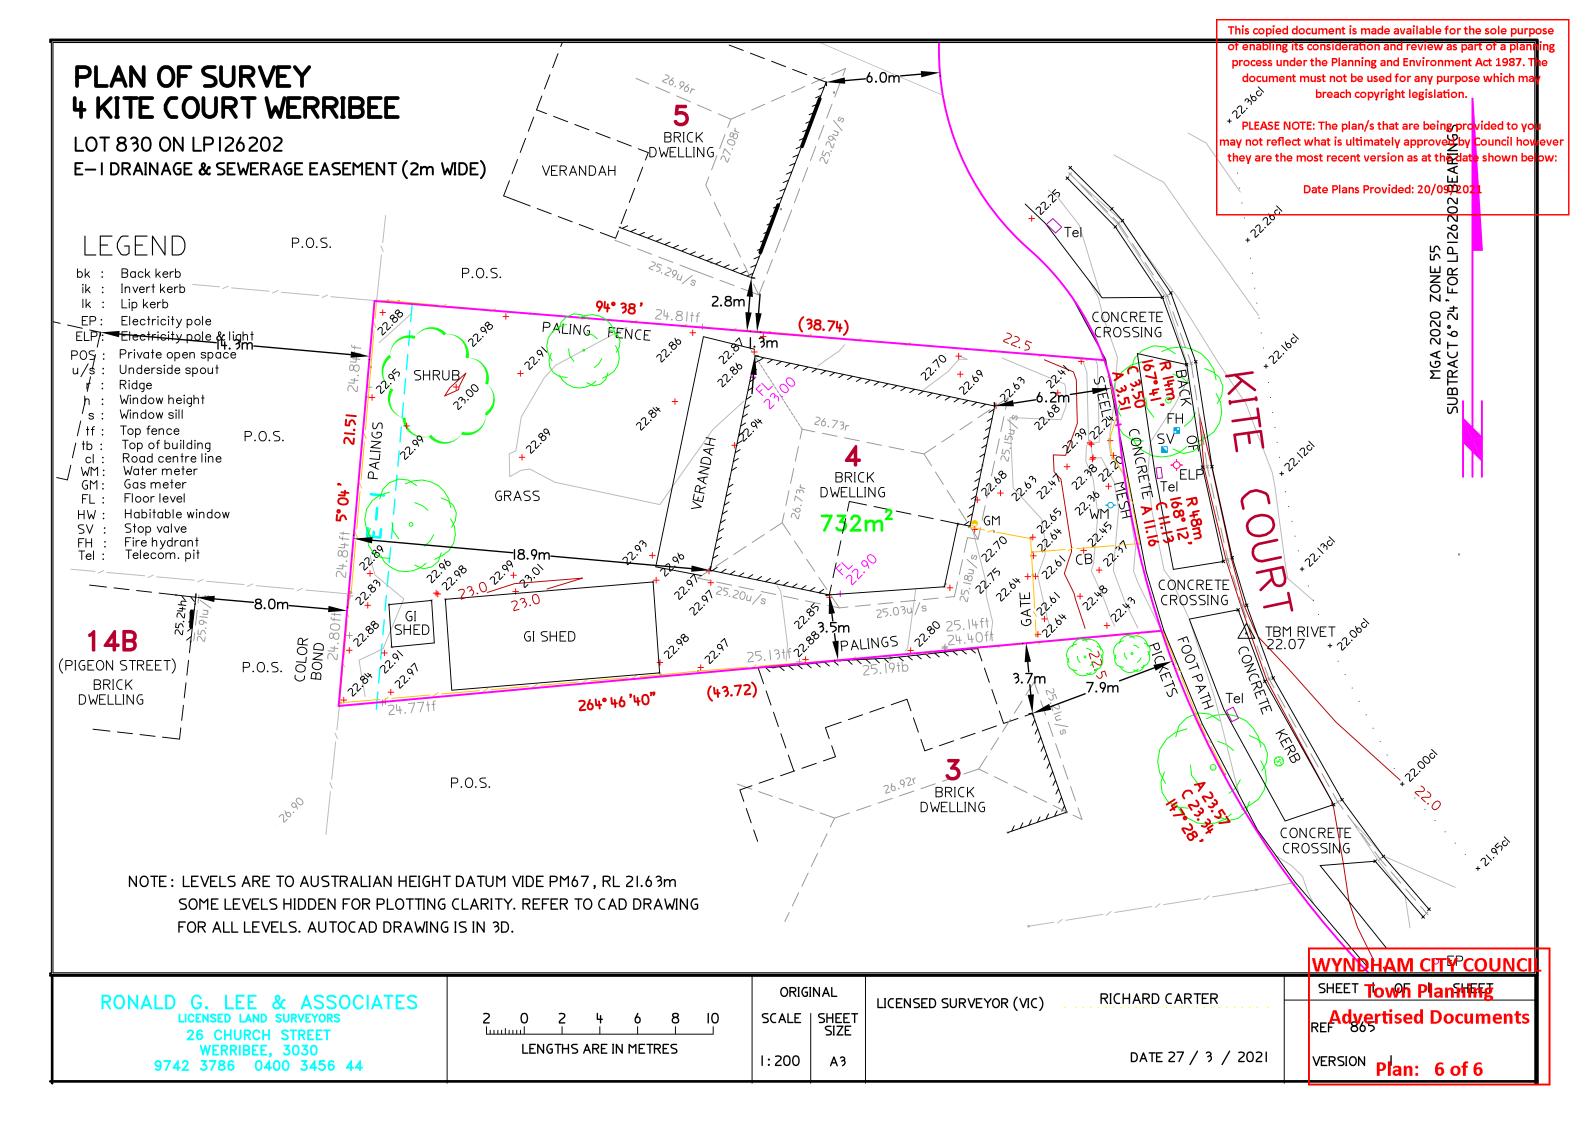

#### LAND DESCRIPTION

\_\_\_\_\_\_

Lot 830 on Plan of Subdivision 126202. PARENT TITLE Volume 09125 Folio 052 Created by instrument LP126202 08/09/1981

### DIAGRAM LOCATION

SEE LP126202 FOR FURTHER DETAILS AND BOUNDARIES