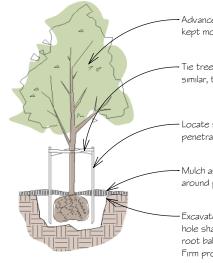

WYNDHAM CITY COUNCIL **Town Planning Advertised Documents** 

Plan: 11 of 12

– Advanced tree as selected Root Ball to be kept moist prior to planting.

·Tie tree to timber stakes with Jute or similar, tie material to stakes.

- Locate stakes so as not to penetrate root ball.

 Mulch as specified to 75mm to form berm around plant, keep mulch clear of tree trunk.

— Excavate surface and subsurface planting hole shall provide 100mm clearance around root ball. Backfill with good quality top soil. Firm progressively around base.

<u>PLANTS AND PLANTING</u> - All plants are to be healthy, disease-free specimens. Over-excavate all plant holes by at least twice the volume. Trees are to be staked outside their rootball with 3 hardwood stakes and secured with a figure 8 loop of rubber or jute webbing.