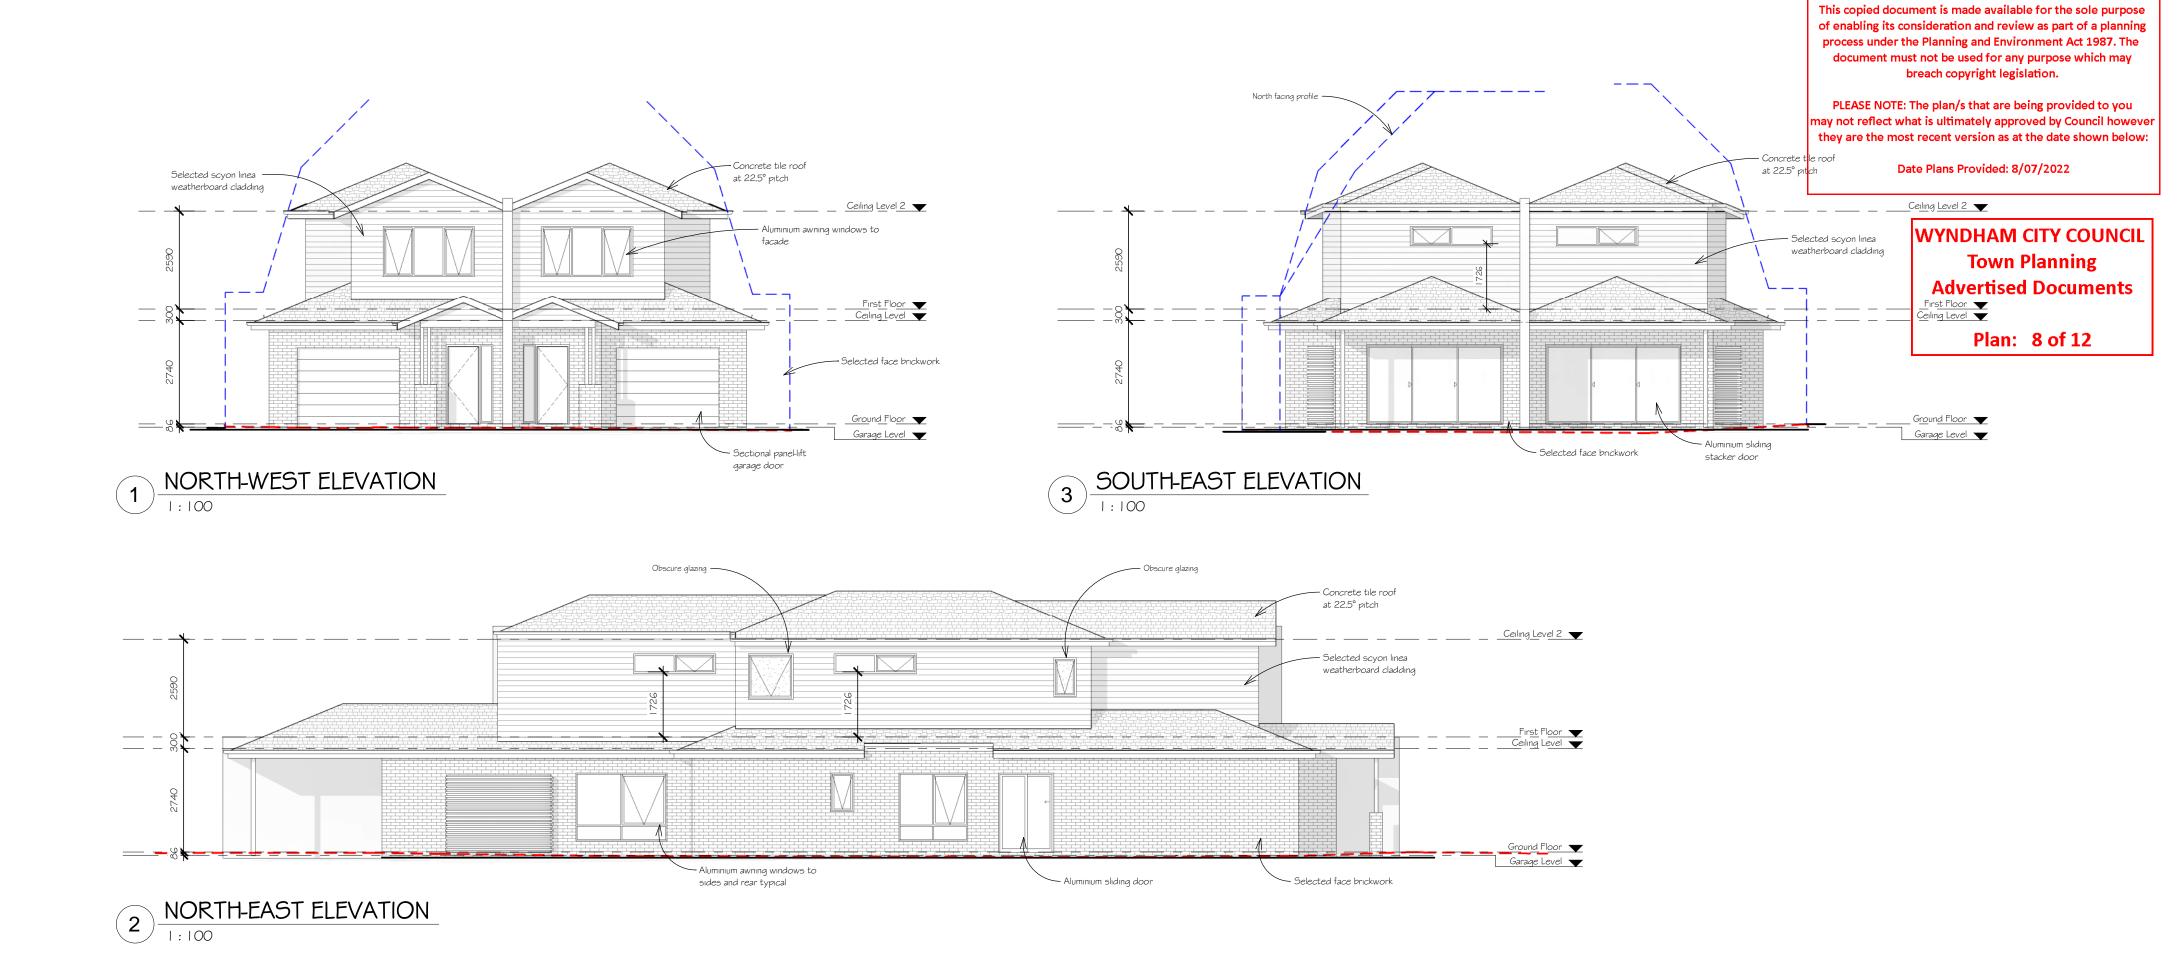

PLEASE NOTE: The plan/s that are being provided to you may not reflect what is ultimately approved by Council however they are the most recent version as at the date shown below:

Date Plans Provided: 8/07/2022

WYNDHAM CITY COUNCIL

Town Planning
Advertised Documents

Plan: 1 of 12

PLEASE NOTE: The plan/s that are being provided to you may not reflect what is ultimately approved by Council however they are the most recent version as at the date shown below: