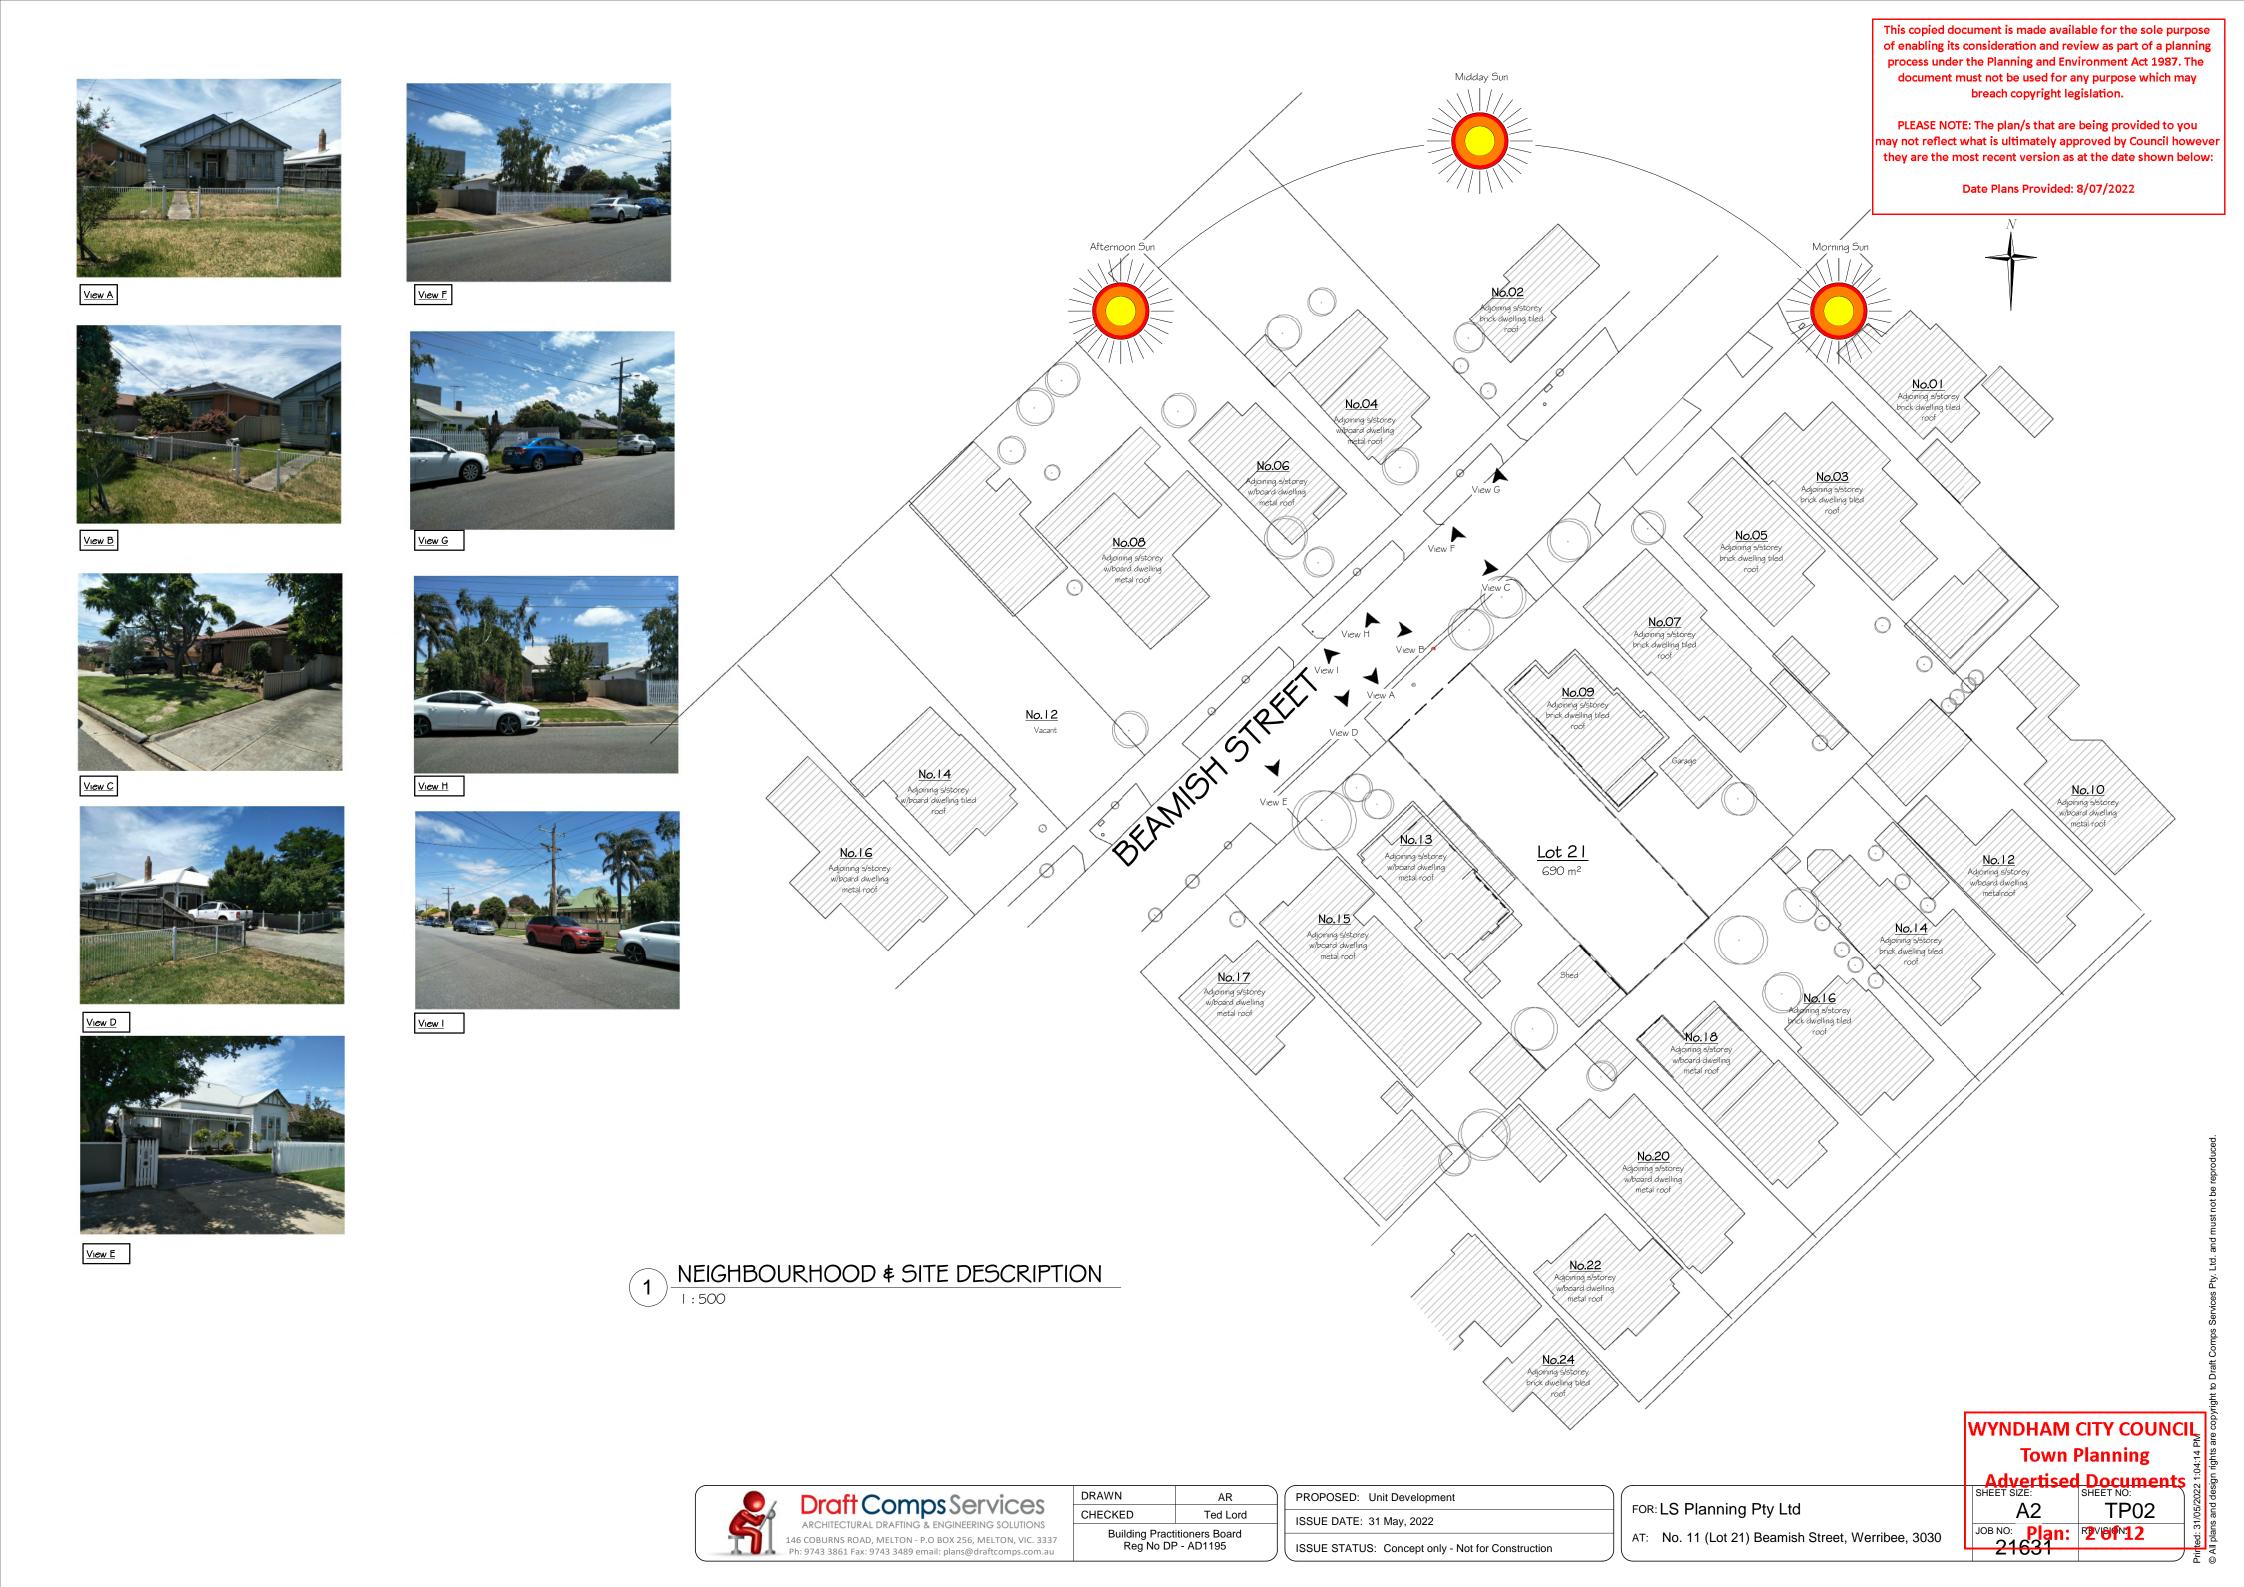

WYNDHAM CITY COUNCIL

Town Planning
Advertised Documents

Plan: 1 of 12

PLEASE NOTE: The plan/s that are being provided to you may not reflect what is ultimately approved by Council however they are the most recent version as at the date shown below: