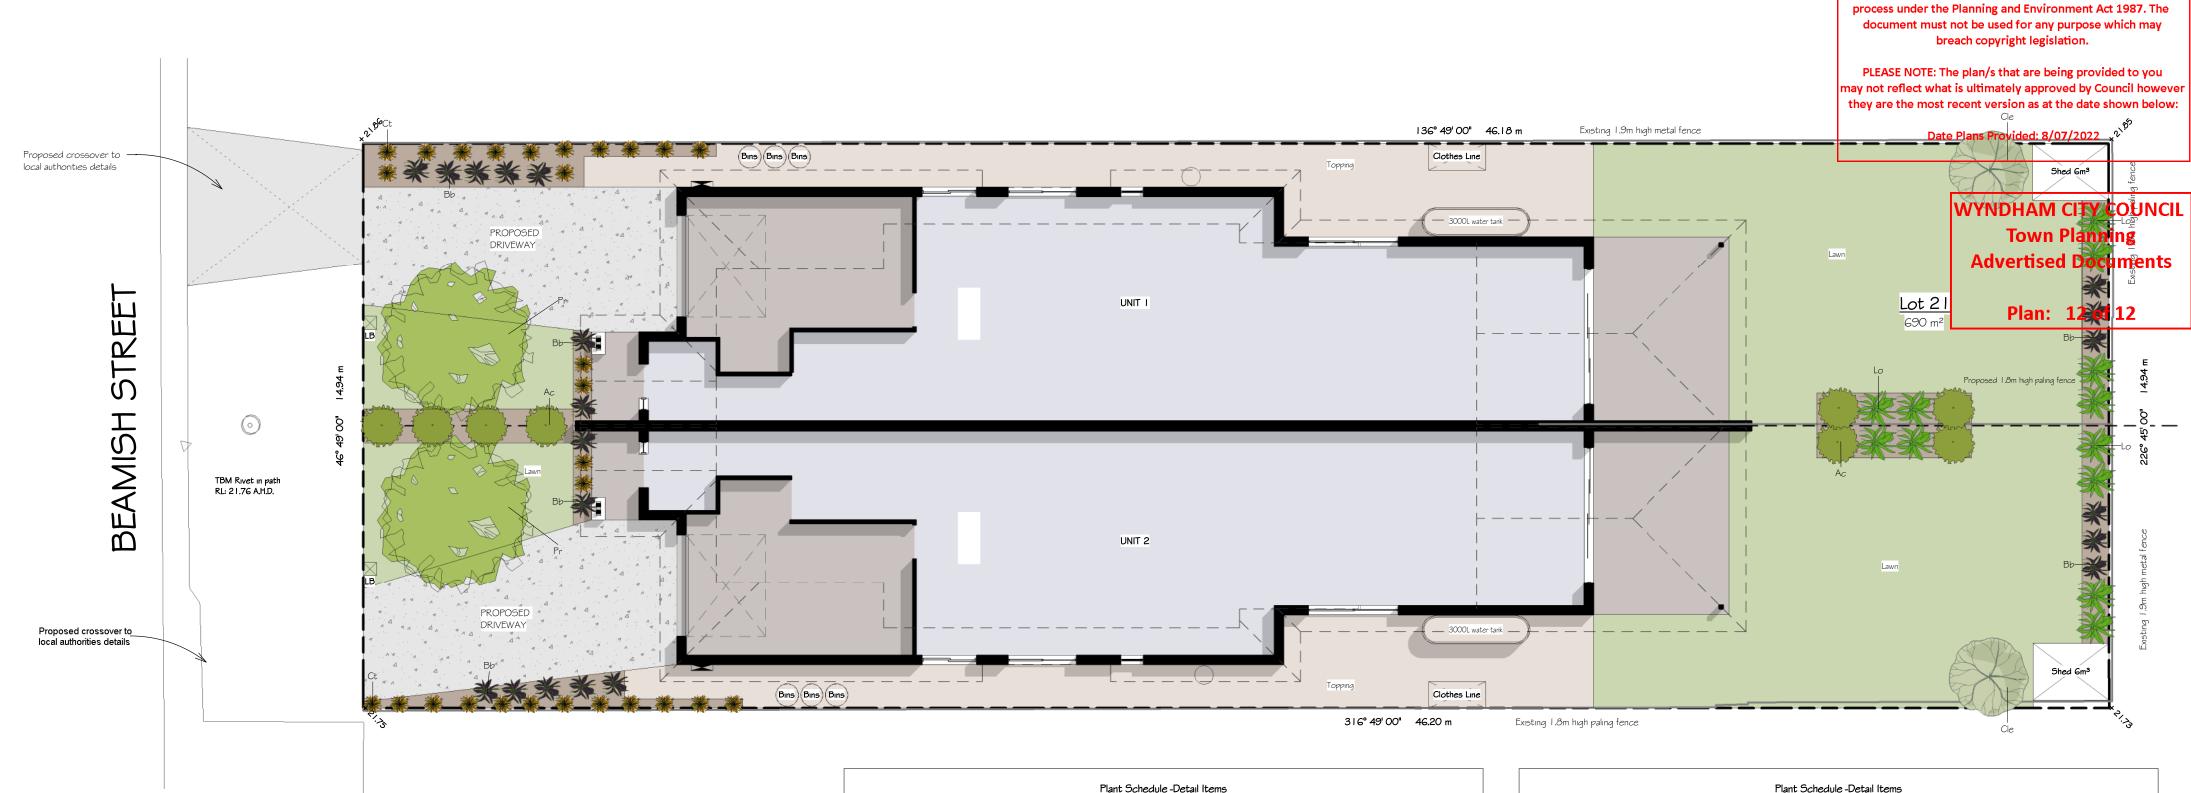

WYNDHAM CITY COUNCIL
Town Planning
Advertised Documents

Plan: 6 of 12

1 FLOOR PLAN

| AREA SCHEDULE (Unit 1) |                      |         | AREA SCHEDULE (Unit 2) |                      |         |  |
|------------------------|----------------------|---------|------------------------|----------------------|---------|--|
| Name                   | Area                 | Squares | Name                   | Area                 | Squares |  |
| GROUND                 | 119.2 m²             | 12.8    | GROUND                 | 119.6 m²             | 12.9    |  |
| FIRST                  | 99.3 m²              | 10.7    | FIRST                  | 99.3 m²              | 10.7    |  |
| PORCH                  | 2.9 m²               | 0.3     | PORCH                  | 3.2 m <sup>2</sup>   | 0.3     |  |
| ALFRESCO               | 18.1 m²              | 1.9     | ALFRESCO               | 17.6 m²              | 1.9     |  |
| GARAGE                 | 25.8 m²              | 2.8     | GARAGE                 | 25.8 m²              | 2.8     |  |
| Grand total            | 265.3 m <sup>2</sup> | 286     | Grand total            | 265.4 m <sup>2</sup> | 286     |  |

| IEDULE (Unit 1) |                                                                                                 | S.P.O.S. SCHEDULE (Unit 2)                                                                                                                  |                                                                                                                                                                                                                                               |                                                                                                                                                                                                                                                                                                                          |  |
|-----------------|-------------------------------------------------------------------------------------------------|---------------------------------------------------------------------------------------------------------------------------------------------|-----------------------------------------------------------------------------------------------------------------------------------------------------------------------------------------------------------------------------------------------|--------------------------------------------------------------------------------------------------------------------------------------------------------------------------------------------------------------------------------------------------------------------------------------------------------------------------|--|
| Area            | Squares                                                                                         | Name                                                                                                                                        | Area                                                                                                                                                                                                                                          | Squares                                                                                                                                                                                                                                                                                                                  |  |
| 83.9 m²         | 9.0                                                                                             | S.P.O.S.                                                                                                                                    | 83.9 m²                                                                                                                                                                                                                                       | 9.0                                                                                                                                                                                                                                                                                                                      |  |
| 17.1 m²         | 1.8                                                                                             | P.O.S. (front)                                                                                                                              | 20.4 m²                                                                                                                                                                                                                                       | 2.2                                                                                                                                                                                                                                                                                                                      |  |
| 38.7 m²         | 4.2                                                                                             | P.O.S. (rear)                                                                                                                               | 38.7 m²                                                                                                                                                                                                                                       | 4.2                                                                                                                                                                                                                                                                                                                      |  |
| 9.6 m²          | 1.0                                                                                             | P.O.S. (front)                                                                                                                              | 5.5 m²                                                                                                                                                                                                                                        | 0.6                                                                                                                                                                                                                                                                                                                      |  |
| 149.3 m²        | 16.1                                                                                            | Grand total                                                                                                                                 | 148.5 m²                                                                                                                                                                                                                                      | 16.0                                                                                                                                                                                                                                                                                                                     |  |
|                 | Area<br>83.9 m <sup>2</sup><br>17.1 m <sup>2</sup><br>38.7 m <sup>2</sup><br>9.6 m <sup>2</sup> | Area         Squares           83.9 m²         9.0           17.1 m²         1.8           38.7 m²         4.2           9.6 m²         1.0 | Area         Squares         Name           83.9 m²         9.0         S.P.O.S.           17.1 m²         1.8         P.O.S. (front)           38.7 m²         4.2         P.O.S. (rear)           9.6 m²         1.0         P.O.S. (front) | Area         Squares         Name         Area           83.9 m²         9.0         SP.O.S.         83.9 m²           17.1 m²         1.8         P.O.S. (front)         20.4 m²           38.7 m²         4.2         P.O.S. (rear)         38.7 m²           9.6 m²         1.0         P.O.S. (front)         5.5 m² |  |

<u>Legend</u>

Concreted area

Barked garden bed

Lawn - *Pennisetum clandestinum* Kikuyu or *Dichondra repens* Kidney Weed Printed: 31/05/2022 1:04:34 PM © All plans and design rights are copyright to Draft C