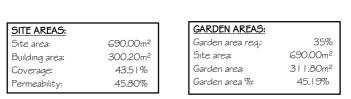

WYNDHAM CITY COUNCIL

Town Planning

Advertised Documents

Plan: 5 of 12

 GARDEN AREAS:

 Garden area req:
 35%

 Site area:
 690,00m²

 Garden area:
 293,59m²

 Garden area %:
 42,55%

GARDEN AREA PLAN

| <b>D</b> 6 | <b>Draft Comps Services</b>                               |
|------------|-----------------------------------------------------------|
|            | ARCHITECTURAL DRAFTING & ENGINEERING SOLUTIONS            |
|            | 146 COBURNS ROAD, MELTON - P.O BOX 256, MELTON, VIC. 3337 |