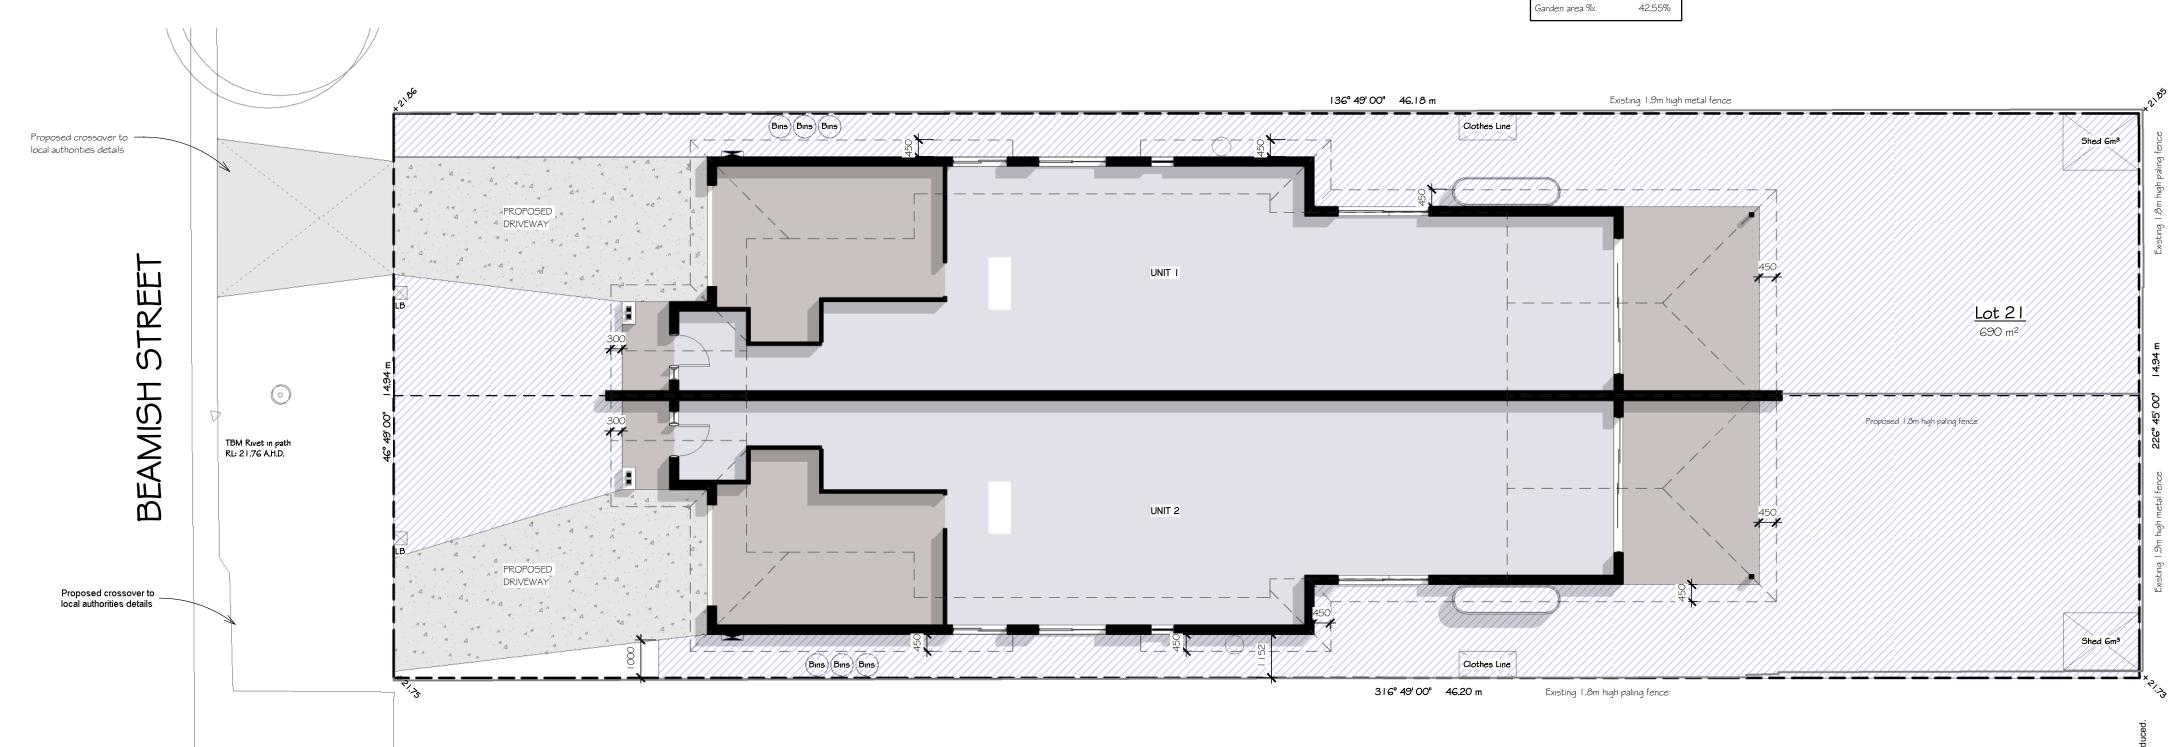

WYNDHAM CITY COUNCIL
Town Planning
Advertised Documents

Plan: 6 of 12

1 FLOOR PLAN

| AREA SCHEDULE (Unit 1) |                      |         | AREA SCHEDULE (Unit 2) |                      |         |  |
|------------------------|----------------------|---------|------------------------|----------------------|---------|--|
| Name                   | Area                 | Squares | Name                   | Area                 | Squares |  |
| GROUND                 | 119.2 m²             | 12.8    | GROUND                 | 119.6 m²             | 12.9    |  |
| FIRST                  | 99.3 m²              | 10.7    | FIRST                  | 99.3 m²              | 10.7    |  |
| PORCH                  | 2.9 m²               | 0.3     | PORCH                  | 3.2 m <sup>2</sup>   | 0.3     |  |
| ALFRESCO               | 18.1 m²              | 1.9     | ALFRESCO               | 17.6 m²              | 1.9     |  |
| GARAGE                 | 25.8 m²              | 2.8     | GARAGE                 | 25.8 m²              | 2.8     |  |
| Grand total            | 265.3 m <sup>2</sup> | 286     | Grand total            | 265.4 m <sup>2</sup> | 286     |  |

| IEDULE (Unit 1) |                                                                                                 | S.P.O.S. SCHEDULE (Unit 2)                                                                                                                  |                                                                                                                                                                                                                                               |                                                                                                                                                                                                                                                                                                                          |  |
|-----------------|-------------------------------------------------------------------------------------------------|---------------------------------------------------------------------------------------------------------------------------------------------|-----------------------------------------------------------------------------------------------------------------------------------------------------------------------------------------------------------------------------------------------|--------------------------------------------------------------------------------------------------------------------------------------------------------------------------------------------------------------------------------------------------------------------------------------------------------------------------|--|
| Area            | Squares                                                                                         | Name                                                                                                                                        | Area                                                                                                                                                                                                                                          | Squares                                                                                                                                                                                                                                                                                                                  |  |
| 83.9 m²         | 9.0                                                                                             | S.P.O.S.                                                                                                                                    | 83.9 m²                                                                                                                                                                                                                                       | 9.0                                                                                                                                                                                                                                                                                                                      |  |
| 17.1 m²         | 1.8                                                                                             | P.O.S. (front)                                                                                                                              | 20.4 m²                                                                                                                                                                                                                                       | 2.2                                                                                                                                                                                                                                                                                                                      |  |
| 38.7 m²         | 4.2                                                                                             | P.O.S. (rear)                                                                                                                               | 38.7 m²                                                                                                                                                                                                                                       | 4.2                                                                                                                                                                                                                                                                                                                      |  |
| 9.6 m²          | 1.0                                                                                             | P.O.S. (front)                                                                                                                              | 5.5 m²                                                                                                                                                                                                                                        | 0.6                                                                                                                                                                                                                                                                                                                      |  |
| 149.3 m²        | 16.1                                                                                            | Grand total                                                                                                                                 | 148.5 m²                                                                                                                                                                                                                                      | 16.0                                                                                                                                                                                                                                                                                                                     |  |
|                 | Area<br>83.9 m <sup>2</sup><br>17.1 m <sup>2</sup><br>38.7 m <sup>2</sup><br>9.6 m <sup>2</sup> | Area         Squares           83.9 m²         9.0           17.1 m²         1.8           38.7 m²         4.2           9.6 m²         1.0 | Area         Squares         Name           83.9 m²         9.0         S.P.O.S.           17.1 m²         1.8         P.O.S. (front)           38.7 m²         4.2         P.O.S. (rear)           9.6 m²         1.0         P.O.S. (front) | Area         Squares         Name         Area           83.9 m²         9.0         SP.O.S.         83.9 m²           17.1 m²         1.8         P.O.S. (front)         20.4 m²           38.7 m²         4.2         P.O.S. (rear)         38.7 m²           9.6 m²         1.0         P.O.S. (front)         5.5 m² |  |

WYNDHAM CITY COUNCIL
Town Planning
Advertised Documents

Plan: 7 of 12

BEAMISH STREET

| Draft Comps Convices                                                                                                     | DRAWN          | AR             | PROPOS  |
|--------------------------------------------------------------------------------------------------------------------------|----------------|----------------|---------|
| Draft Comps Services  ARCHITECTURAL DRAFTING & ENGINEERING SOLUTIONS                                                     | CHECKED        | Ted Lord       | ISSUE D |
| ARCHITECTURAL DRAFTING & ENGINEERING SOLUTIONS                                                                           | Ruilding Pract | itioners Board |         |
| 146 COBURNS ROAD, MELTON - P.O BOX 256, MELTON, VIC. 3337<br>Ph: 9743 3861 Fax: 9743 3489 email: plans@draftcomps.com.au |                | P - AD1195     | SSUE S  |