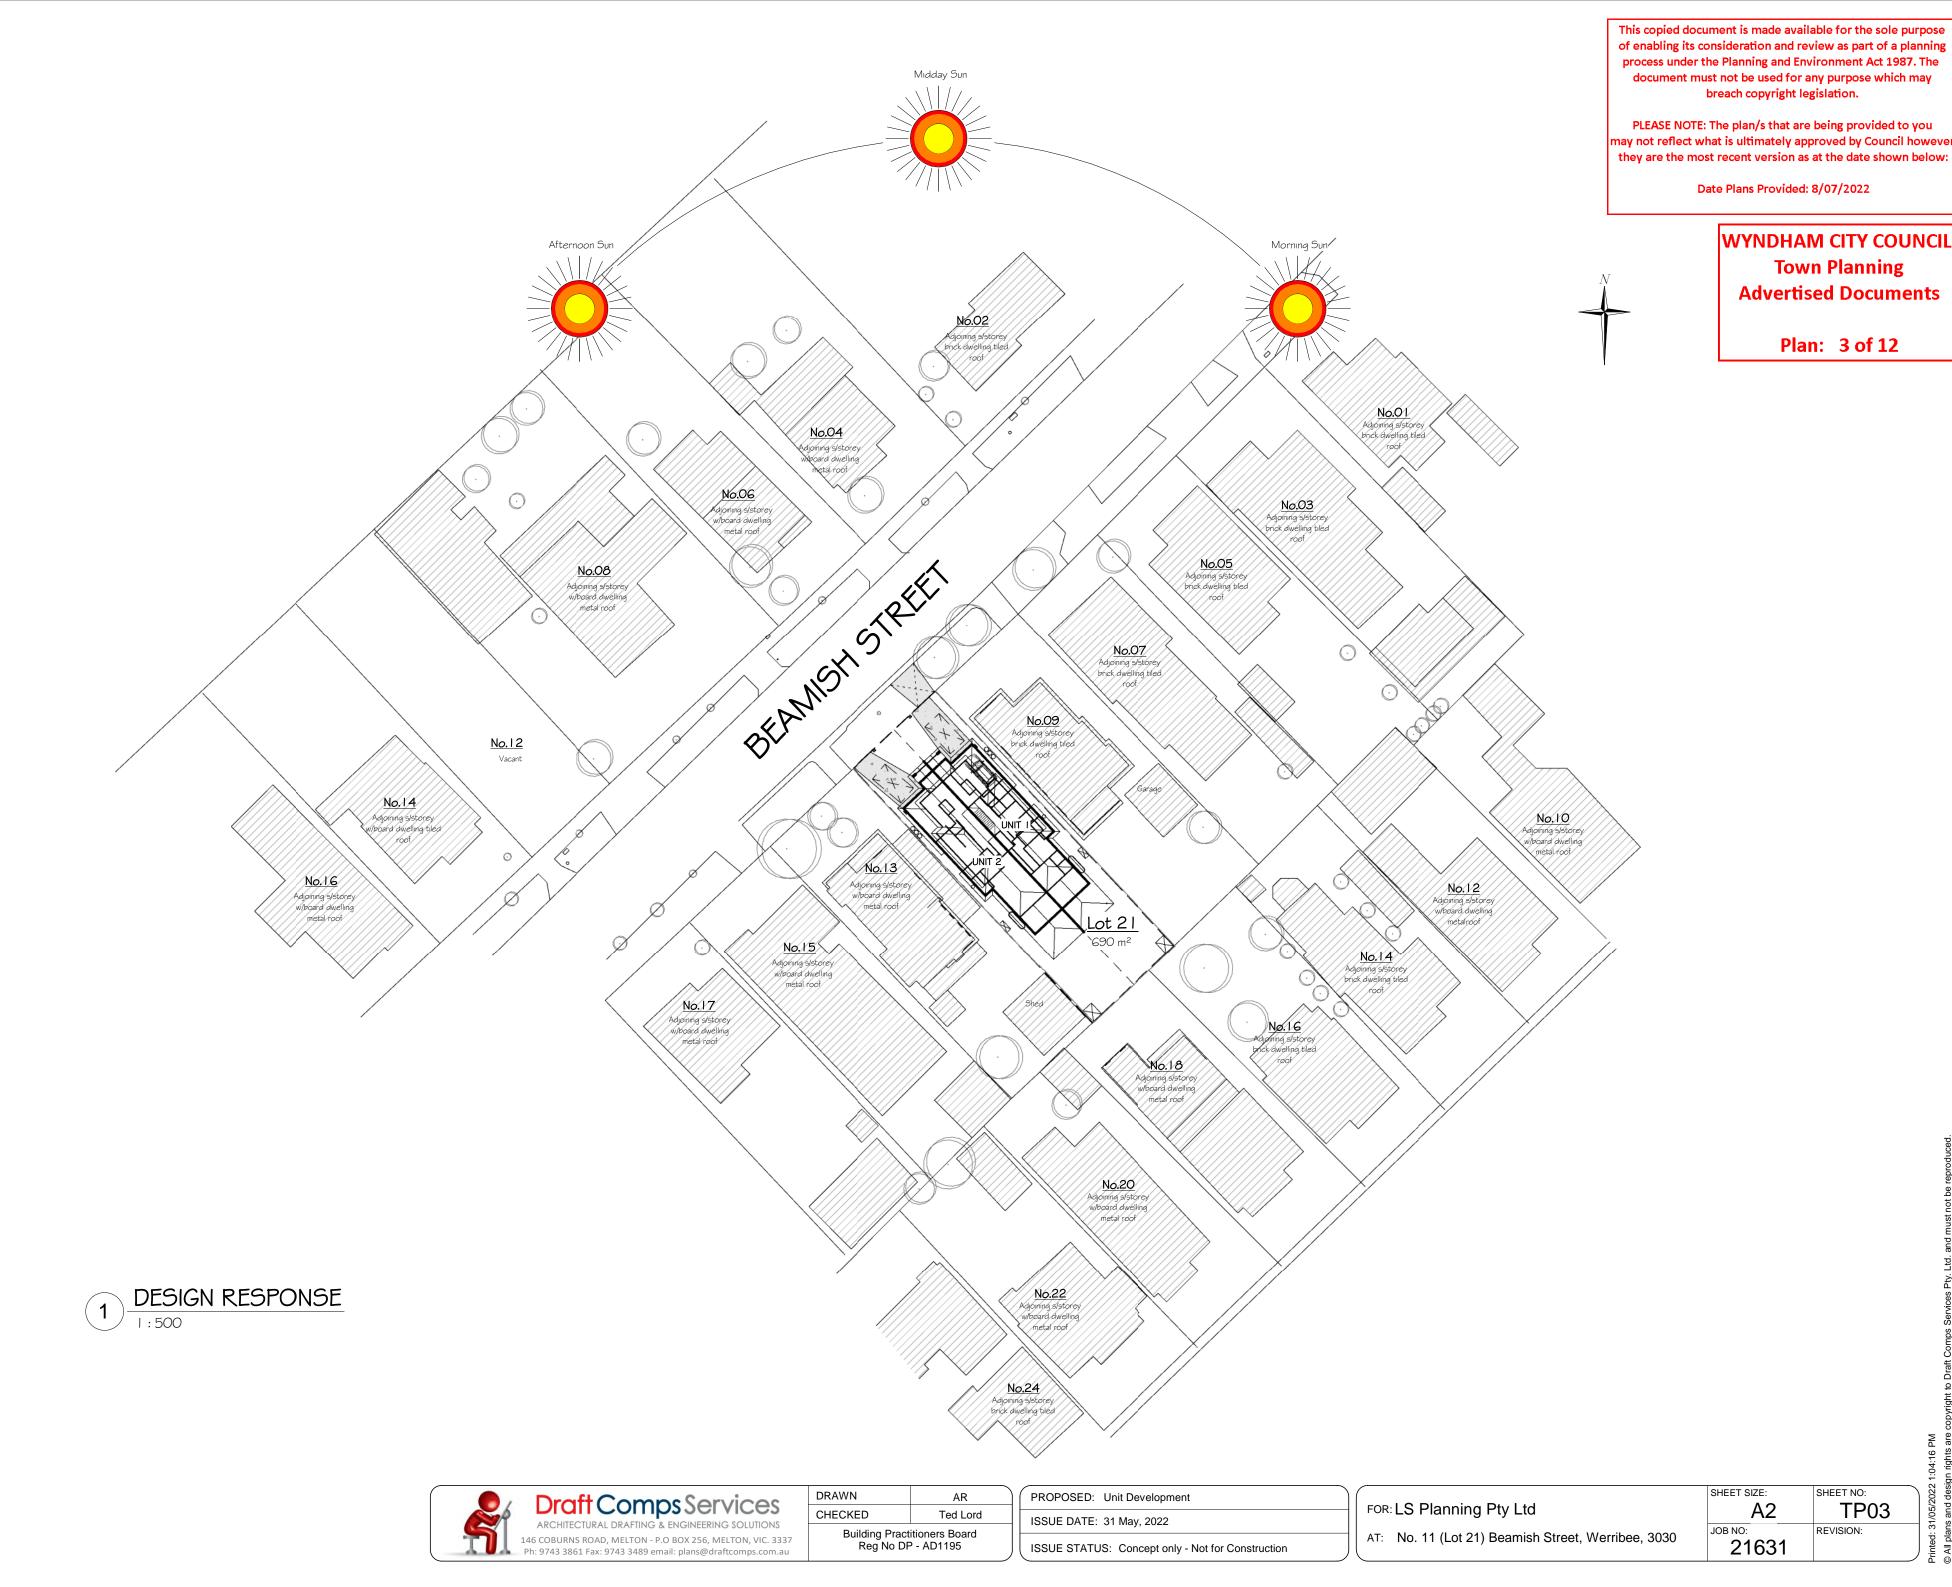

Date Plans Provided: 8/07/2022

WYNDHAM CITY COUNCIL

Town Planning

Advertised Documents

Plan: 4 of 12

1 EXISTING/DEMO PLAN

Draft Comps Services

ARCHITECTURAL DRAFTING & ENGINEERING SOLUTIONS