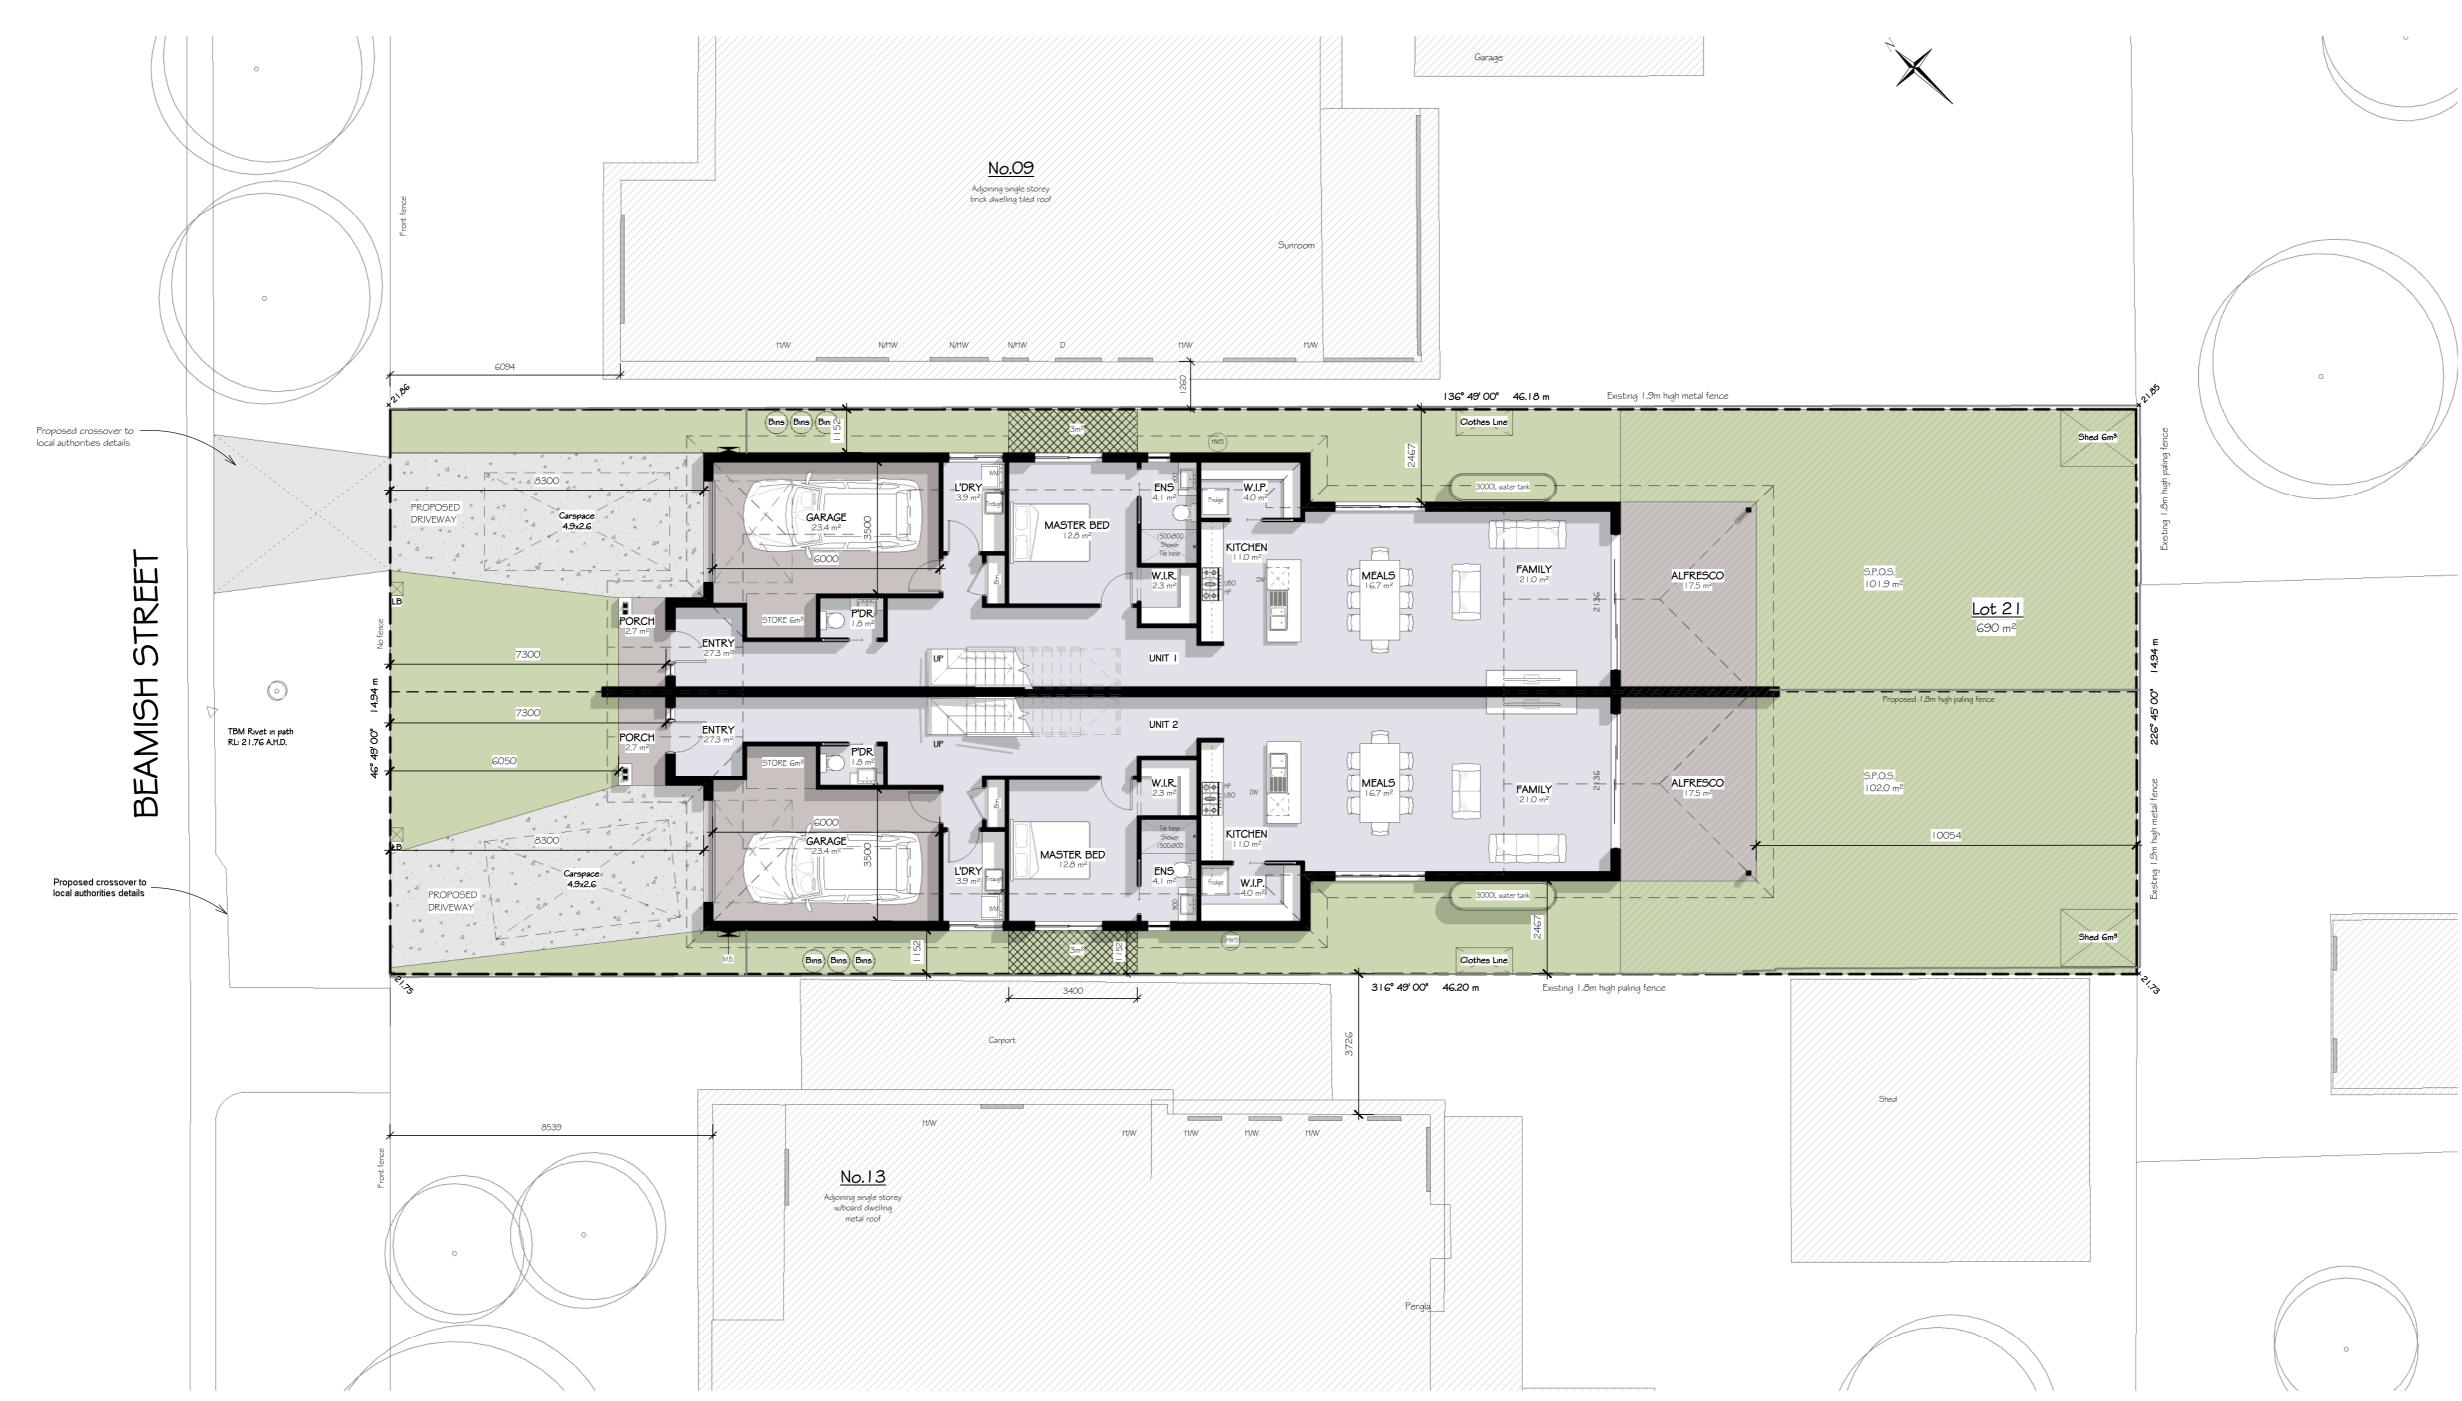

WYNDHAM CITY COUNCIL
Town Planning
Advertised Documents

Plan: 6 of 12

1 FLOOR PLAN

| AREA SCHEDULE (Unit 1) |                      |         | AREA SCHEDULE (Unit 2) |                      |         |  |
|------------------------|----------------------|---------|------------------------|----------------------|---------|--|
| Name                   | Area                 | Squares | Name                   | Area                 | Squares |  |
| GROUND                 | 119.2 m²             | 12.8    | GROUND                 | 119.6 m²             | 12.9    |  |
| FIRST                  | 99.3 m²              | 10.7    | FIRST                  | 99.3 m²              | 10.7    |  |
| PORCH                  | 2.9 m²               | 0.3     | PORCH                  | 3.2 m <sup>2</sup>   | 0.3     |  |
| ALFRESCO               | 18.1 m²              | 1.9     | ALFRESCO               | 17.6 m²              | 1.9     |  |
| GARAGE                 | 25.8 m²              | 2.8     | GARAGE                 | 25.8 m²              | 2.8     |  |
| Grand total            | 265.3 m <sup>2</sup> | 286     | Grand total            | 265.4 m <sup>2</sup> | 286     |  |

| IEDULE (Unit 1) |                                                                                                 | S.P.O.S. SCHEDULE (Unit 2)                                                                                                                  |                                                                                                                                                                                                                                               |                                                                                                                                                                                                                                                                                                                          |  |
|-----------------|-------------------------------------------------------------------------------------------------|---------------------------------------------------------------------------------------------------------------------------------------------|-----------------------------------------------------------------------------------------------------------------------------------------------------------------------------------------------------------------------------------------------|--------------------------------------------------------------------------------------------------------------------------------------------------------------------------------------------------------------------------------------------------------------------------------------------------------------------------|--|
| Area            | Squares                                                                                         | Name                                                                                                                                        | Area                                                                                                                                                                                                                                          | Squares                                                                                                                                                                                                                                                                                                                  |  |
| 83.9 m²         | 9.0                                                                                             | S.P.O.S.                                                                                                                                    | 83.9 m²                                                                                                                                                                                                                                       | 9.0                                                                                                                                                                                                                                                                                                                      |  |
| 17.1 m²         | 1.8                                                                                             | P.O.S. (front)                                                                                                                              | 20.4 m²                                                                                                                                                                                                                                       | 2.2                                                                                                                                                                                                                                                                                                                      |  |
| 38.7 m²         | 4.2                                                                                             | P.O.S. (rear)                                                                                                                               | 38.7 m²                                                                                                                                                                                                                                       | 4.2                                                                                                                                                                                                                                                                                                                      |  |
| 9.6 m²          | 1.0                                                                                             | P.O.S. (front)                                                                                                                              | 5.5 m²                                                                                                                                                                                                                                        | 0.6                                                                                                                                                                                                                                                                                                                      |  |
| 149.3 m²        | 16.1                                                                                            | Grand total                                                                                                                                 | 148.5 m²                                                                                                                                                                                                                                      | 16.0                                                                                                                                                                                                                                                                                                                     |  |
|                 | Area<br>83.9 m <sup>2</sup><br>17.1 m <sup>2</sup><br>38.7 m <sup>2</sup><br>9.6 m <sup>2</sup> | Area         Squares           83.9 m²         9.0           17.1 m²         1.8           38.7 m²         4.2           9.6 m²         1.0 | Area         Squares         Name           83.9 m²         9.0         S.P.O.S.           17.1 m²         1.8         P.O.S. (front)           38.7 m²         4.2         P.O.S. (rear)           9.6 m²         1.0         P.O.S. (front) | Area         Squares         Name         Area           83.9 m²         9.0         SP.O.S.         83.9 m²           17.1 m²         1.8         P.O.S. (front)         20.4 m²           38.7 m²         4.2         P.O.S. (rear)         38.7 m²           9.6 m²         1.0         P.O.S. (front)         5.5 m² |  |

WYNDHAM CITY COUNCIL
Town Planning
Advertised Documents

Plan: 7 of 12

BEAMISH STREET

| Draft Comps Convices                                                                                                     | DRAWN          | AR             | PROPOS  |
|--------------------------------------------------------------------------------------------------------------------------|----------------|----------------|---------|
| Draft Comps Services  ARCHITECTURAL DRAFTING & ENGINEERING SOLUTIONS                                                     | CHECKED        | Ted Lord       | ISSUE D |
| ARCHITECTURAL DRAFTING & ENGINEERING SOLUTIONS                                                                           | Ruilding Pract | itioners Board |         |
| 146 COBURNS ROAD, MELTON - P.O BOX 256, MELTON, VIC. 3337<br>Ph: 9743 3861 Fax: 9743 3489 email: plans@draftcomps.com.au |                | P - AD1195     | SSUE S  |