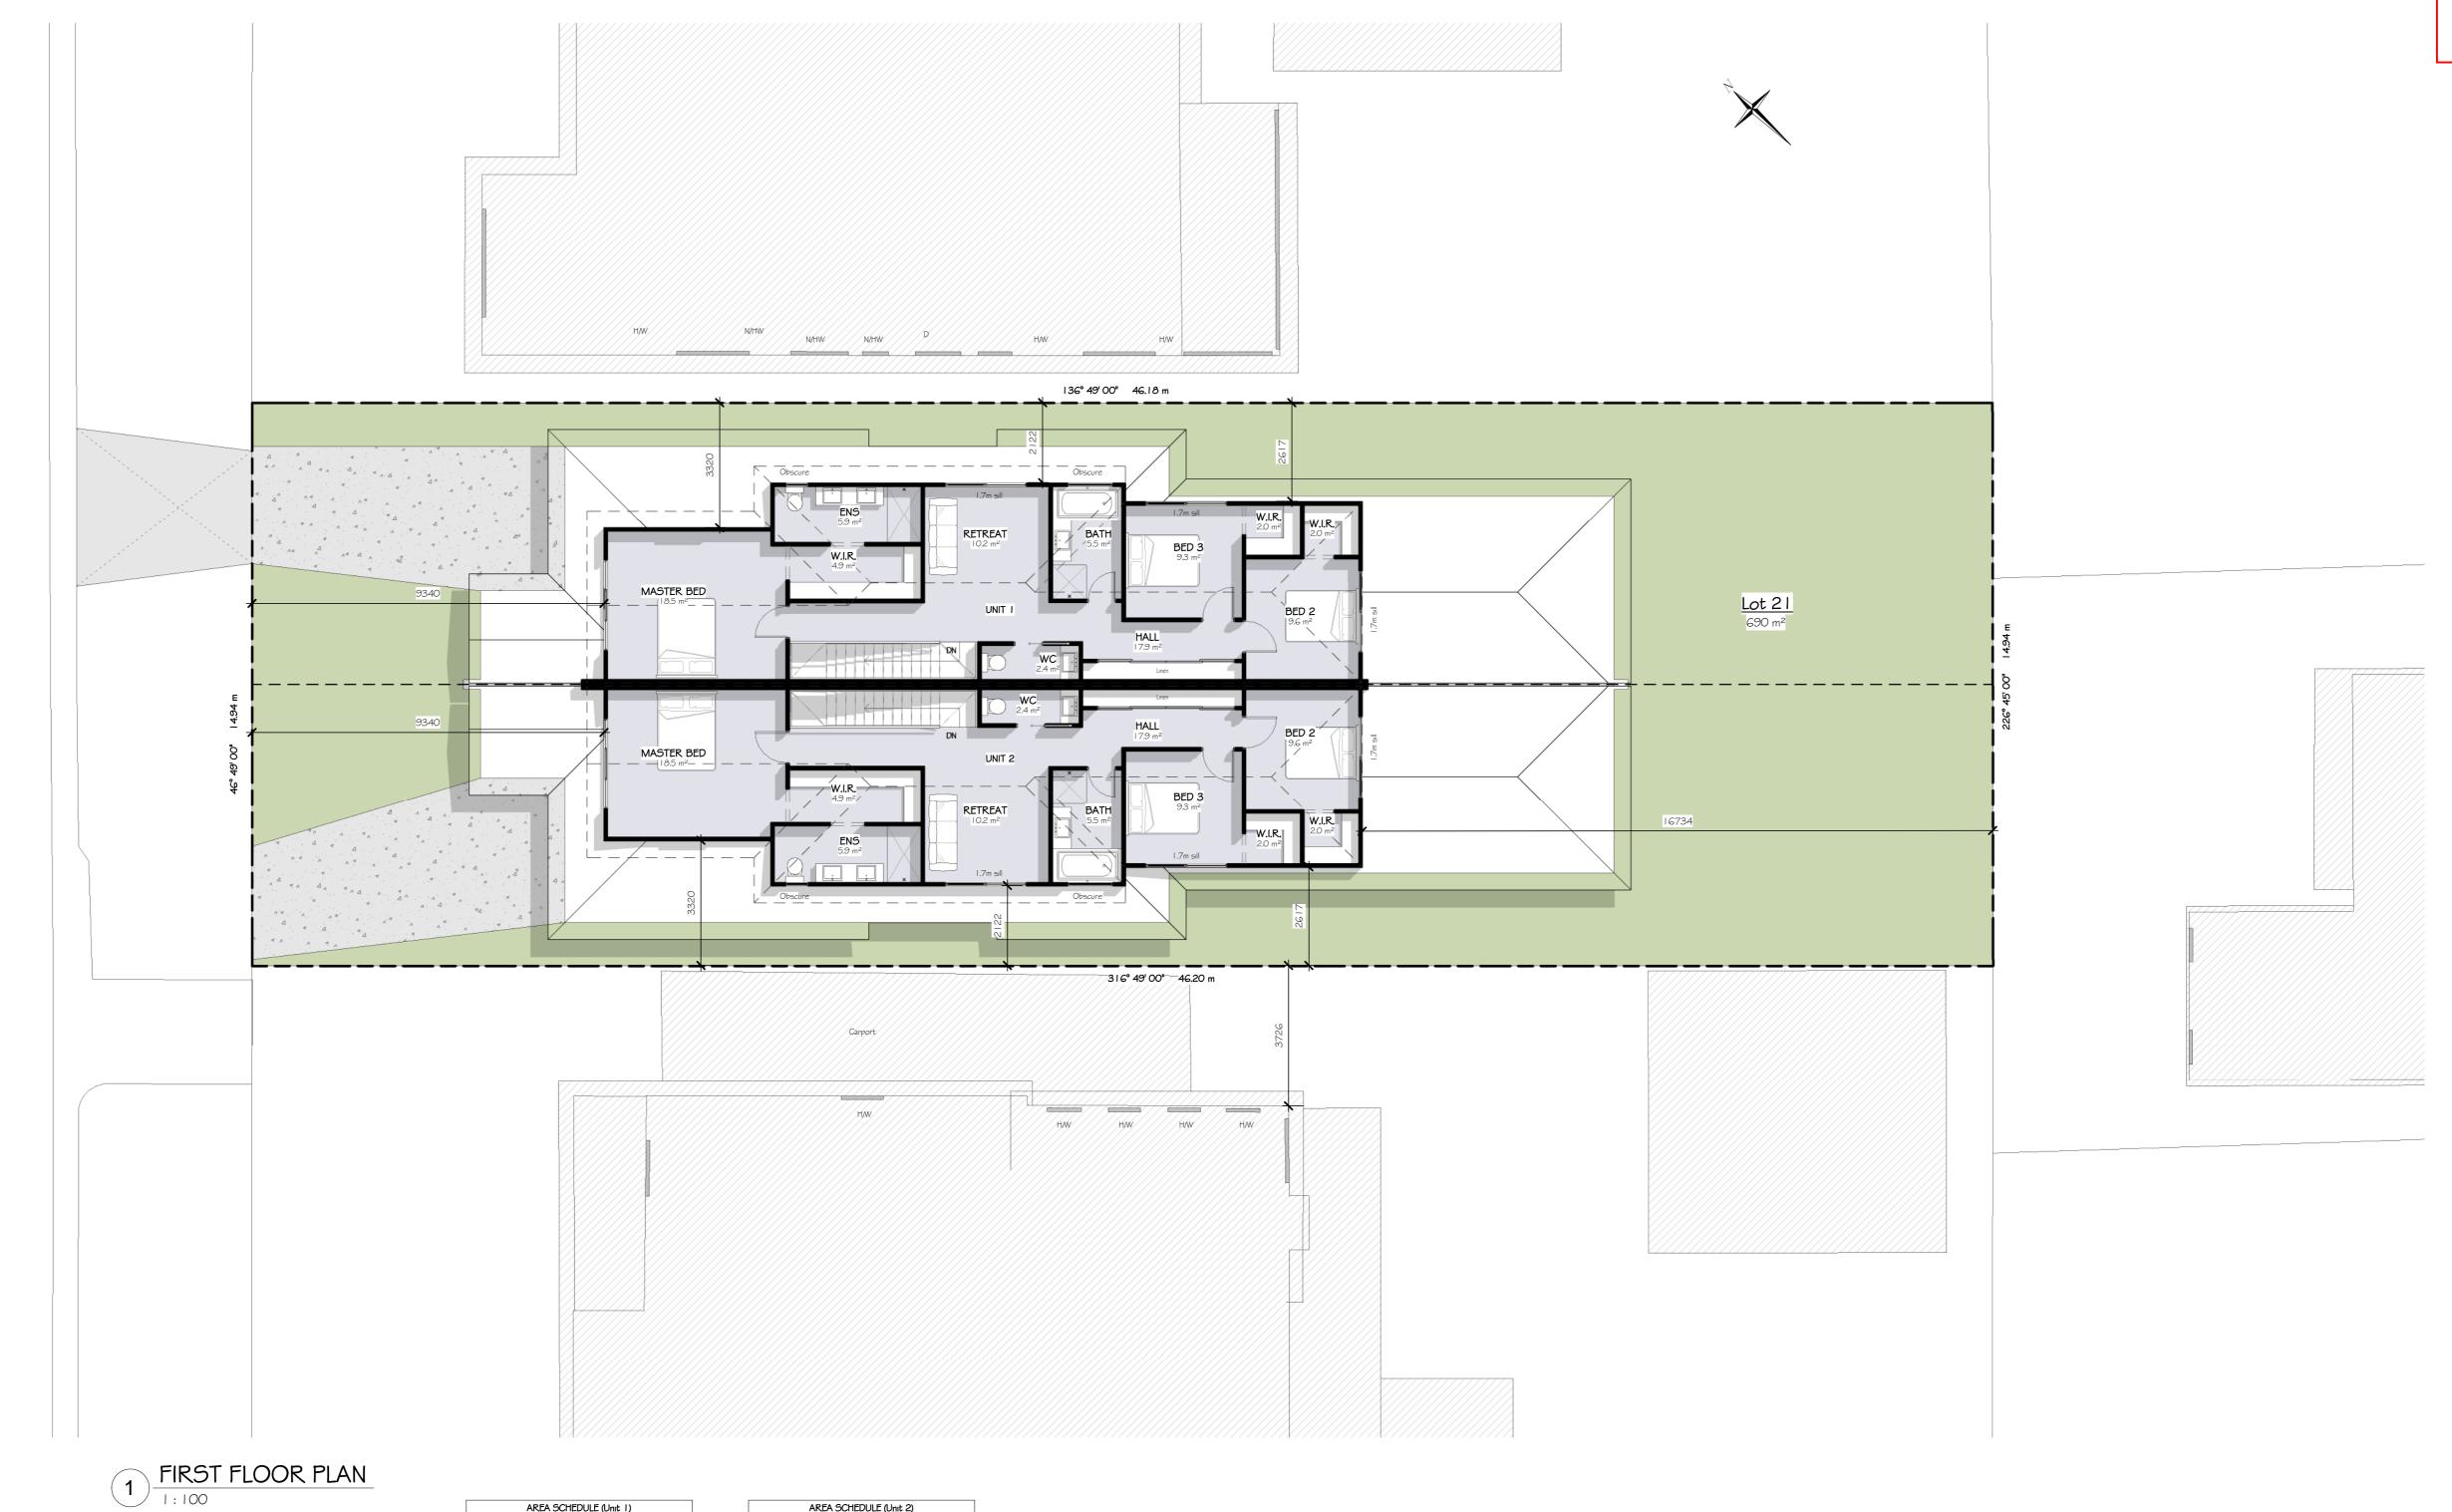

WYNDHAM CITY COUNCIL
Town Planning
Advertised Documents

Plan: 6 of 12

1 FLOOR PLAN

| AREA SCHEDULE (Unit 1) |                      |         | AREA SCHEDULE (Unit 2) |                      |         |  |
|------------------------|----------------------|---------|------------------------|----------------------|---------|--|
| Name                   | Area                 | Squares | Name                   | Area                 | Squares |  |
| GROUND                 | 119.2 m²             | 12.8    | GROUND                 | 119.6 m²             | 12.9    |  |
| FIRST                  | 99.3 m²              | 10.7    | FIRST                  | 99.3 m²              | 10.7    |  |
| PORCH                  | 2.9 m²               | 0.3     | PORCH                  | 3.2 m <sup>2</sup>   | 0.3     |  |
| ALFRESCO               | 18.1 m²              | 1.9     | ALFRESCO               | 17.6 m²              | 1.9     |  |
| GARAGE                 | 25.8 m²              | 2.8     | GARAGE                 | 25.8 m²              | 2.8     |  |
| Grand total            | 265.3 m <sup>2</sup> | 286     | Grand total            | 265.4 m <sup>2</sup> | 286     |  |

| IEDULE (Unit 1) |                                                                                                 | S.P.O.S. SCHEDULE (Unit 2)                                                                                                                  |                                                                                                                                                                                                                                               |                                                                                                                                                                                                                                                                                                                          |  |
|-----------------|-------------------------------------------------------------------------------------------------|---------------------------------------------------------------------------------------------------------------------------------------------|-----------------------------------------------------------------------------------------------------------------------------------------------------------------------------------------------------------------------------------------------|--------------------------------------------------------------------------------------------------------------------------------------------------------------------------------------------------------------------------------------------------------------------------------------------------------------------------|--|
| Area            | Squares                                                                                         | Name                                                                                                                                        | Area                                                                                                                                                                                                                                          | Squares                                                                                                                                                                                                                                                                                                                  |  |
| 83.9 m²         | 9.0                                                                                             | S.P.O.S.                                                                                                                                    | 83.9 m²                                                                                                                                                                                                                                       | 9.0                                                                                                                                                                                                                                                                                                                      |  |
| 17.1 m²         | 1.8                                                                                             | P.O.S. (front)                                                                                                                              | 20.4 m²                                                                                                                                                                                                                                       | 2.2                                                                                                                                                                                                                                                                                                                      |  |
| 38.7 m²         | 4.2                                                                                             | P.O.S. (rear)                                                                                                                               | 38.7 m²                                                                                                                                                                                                                                       | 4.2                                                                                                                                                                                                                                                                                                                      |  |
| 9.6 m²          | 1.0                                                                                             | P.O.S. (front)                                                                                                                              | 5.5 m²                                                                                                                                                                                                                                        | 0.6                                                                                                                                                                                                                                                                                                                      |  |
| 149.3 m²        | 16.1                                                                                            | Grand total                                                                                                                                 | 148.5 m²                                                                                                                                                                                                                                      | 16.0                                                                                                                                                                                                                                                                                                                     |  |
|                 | Area<br>83.9 m <sup>2</sup><br>17.1 m <sup>2</sup><br>38.7 m <sup>2</sup><br>9.6 m <sup>2</sup> | Area         Squares           83.9 m²         9.0           17.1 m²         1.8           38.7 m²         4.2           9.6 m²         1.0 | Area         Squares         Name           83.9 m²         9.0         S.P.O.S.           17.1 m²         1.8         P.O.S. (front)           38.7 m²         4.2         P.O.S. (rear)           9.6 m²         1.0         P.O.S. (front) | Area         Squares         Name         Area           83.9 m²         9.0         SP.O.S.         83.9 m²           17.1 m²         1.8         P.O.S. (front)         20.4 m²           38.7 m²         4.2         P.O.S. (rear)         38.7 m²           9.6 m²         1.0         P.O.S. (front)         5.5 m² |  |