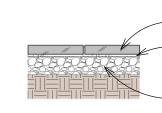

- Pavers as selected.

- Mortar slurry or sand bed to fix paving material where required to a depth of 20mm

Fine crushed rock base 100mm depth.
 Compacted and set above stabilized
 base. Paved areas to drain at 2% away
 from any building.