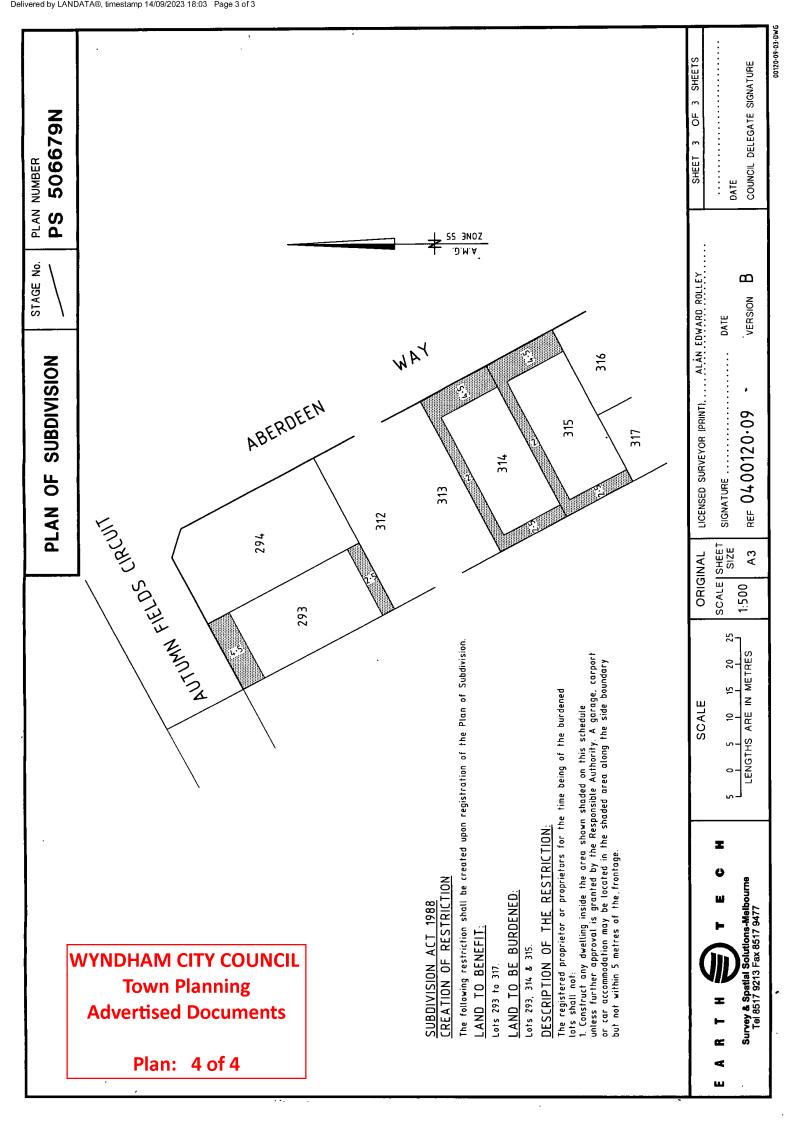

## STAGE No. LR USE ONLY PLAN NUMBER PLAN OF SUBDIVISION EDITION 1 PS 506679N LOCATION OF LAND **COUNCIL CERTIFICATION AND ENDORSEMENT** PARISH: TARNEIT REF:WYP 0852 COUNCIL NAME: WYNDHAM CITY COUNCIL TOWNSHIP: This plan is certified under Section-6 of the Subdivision Act 1988. This plan is certified under Section 11(7) of the Subdivision Act 1988. SECTION: 12 Date of original certification under Section 6. 26/9/02 compliance issued under Section 21 of the Subdivision Act CROWN ALLOTMENT: 1088 CROWN PORTION: B (PART) OPEN SPACE A requirement for public open space under Section 18 of the Subdivision Act 1988 TITLE REFERENCES: hae/has not been made. LAST PLAN REFERENCE/S: PS 506670H (LOT 5010) (iii) The requirement is to be satisfied in Stage ..... POSTAL ADDRESS: LOT 5010 AUTUMN FIELDS CIRCUIT <del>incil Delegato</del> TARNEIT, 3029 (At time of subdivision) AMG Co-ordinates 297950 lof approx centre of 5809100 Re-certified under Section 11(7) of the Subdivision Act 1988. land in plan) **ZONE** 55 Council Delegate VESTING OF ROADS AND/OR RESERVES Date 26/2/03 **IDENTIFIER** COUNCIL/BODY/PERSON NOTATIONS ROAD R1 WYNDHAM CITY COUNCIL This is/is not a staged subdivision. Planning permit No. STAGING DEPTH LIMITATION DOES NOT APPLY SEE SHEET 3 FOR RESTRICTIONS AFFECTING LOTS 293, 314 & 315. SURVEY. THIS PLAN IS/IS NOT BASED ON SURVEY. ROSE GRANGE STAGE 9 THIS SURVEY HAS BEEN CONNECTED TO PERMANENT MARKS No.(s) TARNEIT PM20 & PM89