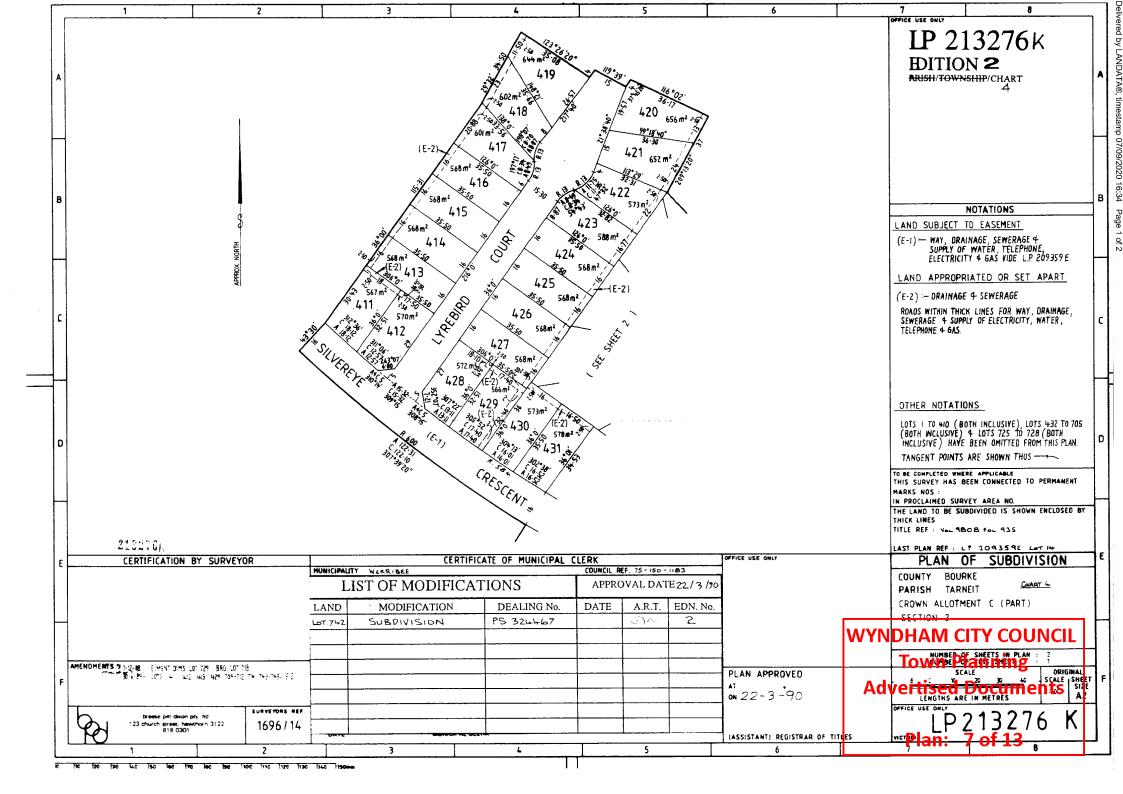

Plan: 4 of 13

REGISTER SEARCH STATEMENT (Title Search) Transfer of Land Act 1958

Page 1 of 1

VOLUME 09938 FOLIO 867

Security no : 124085353850E Produced 07/09/2020 04:23 PM

#### LAND DESCRIPTION

Lot 717 on Plan of Subdivision 213276K. PARENT TITLE Volume 09808 Folio 935 Created by instrument LP213276K 22/03/1990

#### DIAGRAM LOCATION

SEE LP213276K FOR FURTHER DETAILS AND BOUNDARIES