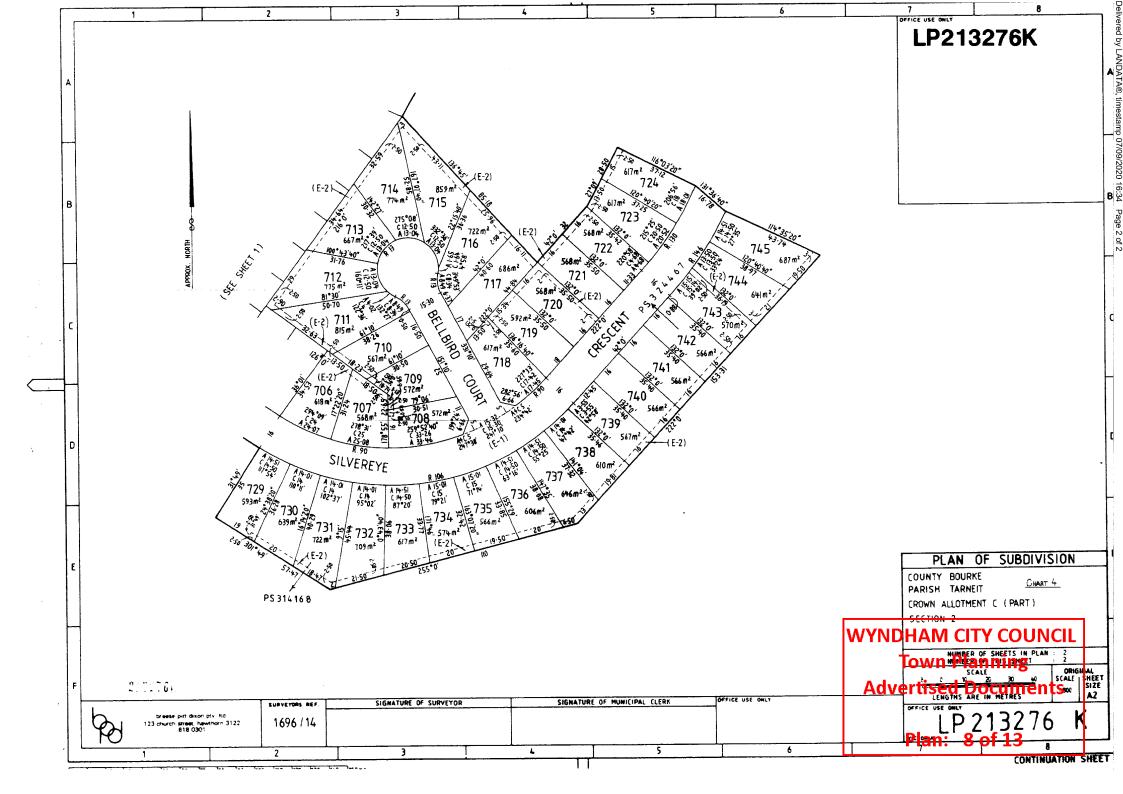

Plan: 4 of 13

REGISTER SEARCH STATEMENT (Title Search) Transfer of Land Act 1958

Page 1 of 1

VOLUME 09938 FOLIO 867

Security no : 124085353850E Produced 07/09/2020 04:23 PM

#### LAND DESCRIPTION

Lot 717 on Plan of Subdivision 213276K. PARENT TITLE Volume 09808 Folio 935 Created by instrument LP213276K 22/03/1990

#### DIAGRAM LOCATION

SEE LP213276K FOR FURTHER DETAILS AND BOUNDARIES

#### ACTIVITY IN THE LAST 125 DAYS

NIL

Additional information: (not part of the Register Search Statement)

Street Address: 10 BELLBIRD COURT WERRIBEE VIC 3030