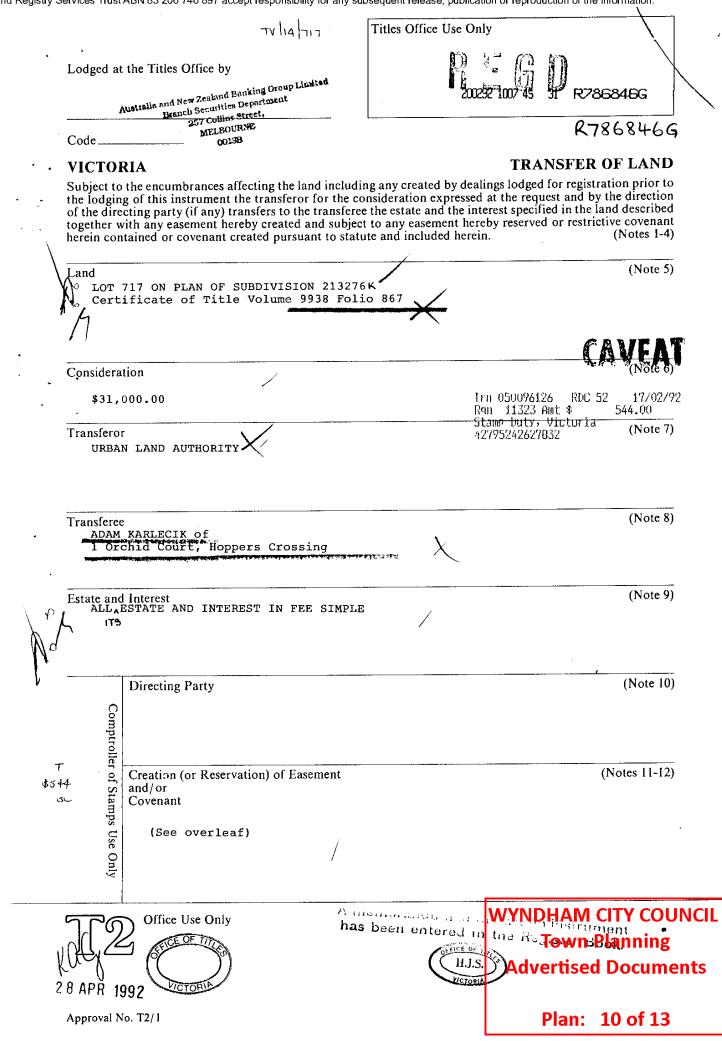

# The document following this cover sheet is an imaged document supplied by LANDATA®, Victorian Land Registry Services.

| Document Type                | Instrument       |
|------------------------------|------------------|
| Document Identification      | R786846G         |
| Number of Pages              | 4                |
| (excluding this cover sheet) |                  |
| Document Assembled           | 07/09/2020 16:34 |

The Transferee <u>HEREBY</u> for himself his heirs executors administrators and transferees the registered proprietor or proprietors for the time being of the land hereby transferred <u>COVENANTS</u> with <u>URBAN LAND AUHTORITY</u> pursuant to the <u>provisions of Section 14 of the Urban Land Authority Act 1979</u> that he will within a period of two years following the date hereof erect or cause to be erected on the said land one house only with such houses to be for disposal by sale and it is intended that this covenant shall appear as an encumbrance affecting the same and every part thereof on the Certificate of Title to be issued in respect of the Lot hereby transferred and <u>FURTHER</u> that this covenant shall forever run at Law".