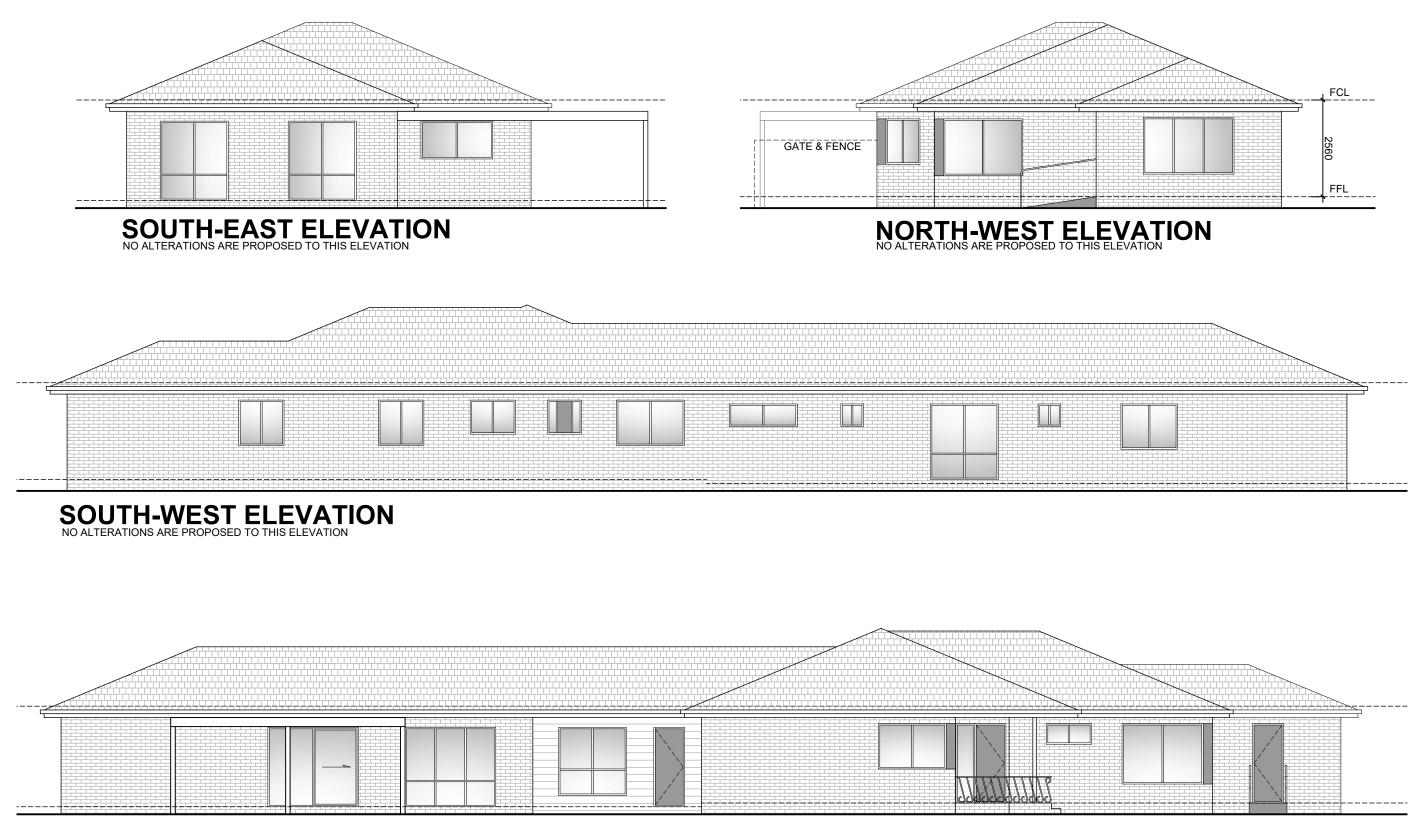

| Revisions : | COPYRIGHT                                                                                                     |               | North  | Project Details                     | Existing Residence |                   |
|-------------|---------------------------------------------------------------------------------------------------------------|---------------|--------|-------------------------------------|--------------------|-------------------|
|             | THIS ARCHITECTURAL DESIGN IS THE<br>COPYRIGHT OF TMC BUILDING DESIGN. IT HAS                                  | D.P N° : 1411 |        | Site Address : N°111 Synnot Street, | Job No :           | Revision : 2      |
|             | EXCLUSIVELY BY TMC BUILDING DESIGN AND                                                                        | GN AND        | 13 653 | Werribee                            | Date : 13/07/2021  | Sheet 2 of 3      |
|             | SHALL NOT BE REPRODUCED IN WHOLE OR IN<br>PART WITHOUT THEIR WRITTEN PERMISSION tony@tmcbuildingdesign.com.au |               |        | Client : Fresh Select Pty Ltd       | Drawn : CM         | Scale : 1:100 @A3 |

## **NORTH-EAST ELEVATION**

NO ALTERATIONS ARE PROPOSED TO THIS ELEVATION

| Revisions :                                                                             | COPYRIGHT                                                                    |                                | North | Project Details                     |     |
|-----------------------------------------------------------------------------------------|------------------------------------------------------------------------------|--------------------------------|-------|-------------------------------------|-----|
|                                                                                         | THIS ARCHITECTURAL DESIGN IS THE<br>COPYRIGHT OF TMC BUILDING DESIGN. IT HAS | D.P N° : 141                   |       | Site Address : N°111 Synnot Street, | Job |
|                                                                                         | EXCLUSIVELY BY TMC BUILDING DESIGN AND                                       | BUILDING DESIGN m : 0412 803 6 | 53    | Werribee                            | Dat |
| SHALL NOT BE REPRODUCED IN WHOLE OR IN<br>PART WITHOUT THEIR WRITTEN PERMISSION tony@tm |                                                                              | tony@tmcbuildingdesign.com.au  |       | Client : Fresh Select Pty Ltd       | Dra |

| Existing Residence |  |  |  |
|--------------------|--|--|--|
| Revision : 2       |  |  |  |
| Sheet 3 of 3       |  |  |  |
| Scale : 1:100 @A3  |  |  |  |
|                    |  |  |  |