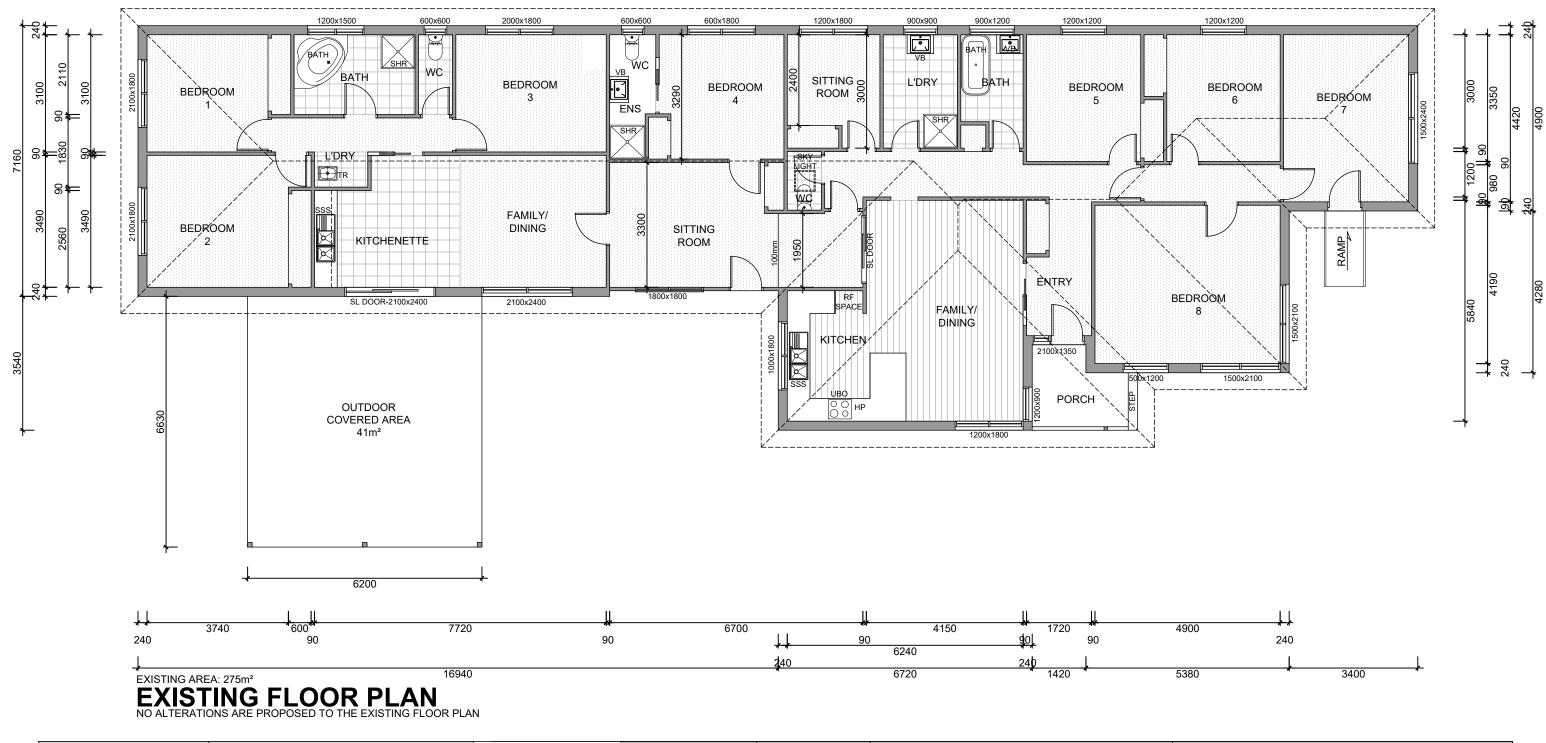

| Revisions : | COPYRIGHT                                                                                                     |               | North  | Project Details                     | Existing Residence |                   |
|-------------|---------------------------------------------------------------------------------------------------------------|---------------|--------|-------------------------------------|--------------------|-------------------|
|             | THIS ARCHITECTURAL DESIGN IS THE<br>COPYRIGHT OF TMC BUILDING DESIGN. IT HAS                                  | D.P N° : 1411 |        | Site Address : N°111 Synnot Street, | Job No :           | Revision : 2      |
|             | EXCLUSIVELY BY TMC BUILDING DESIGN AND                                                                        | GN AND        | 13 653 | Werribee                            | Date : 13/07/2021  | Sheet 2 of 3      |
|             | SHALL NOT BE REPRODUCED IN WHOLE OR IN<br>PART WITHOUT THEIR WRITTEN PERMISSION tony@tmcbuildingdesign.com.au |               |        | Client : Fresh Select Pty Ltd       | Drawn : CM         | Scale : 1:100 @A3 |