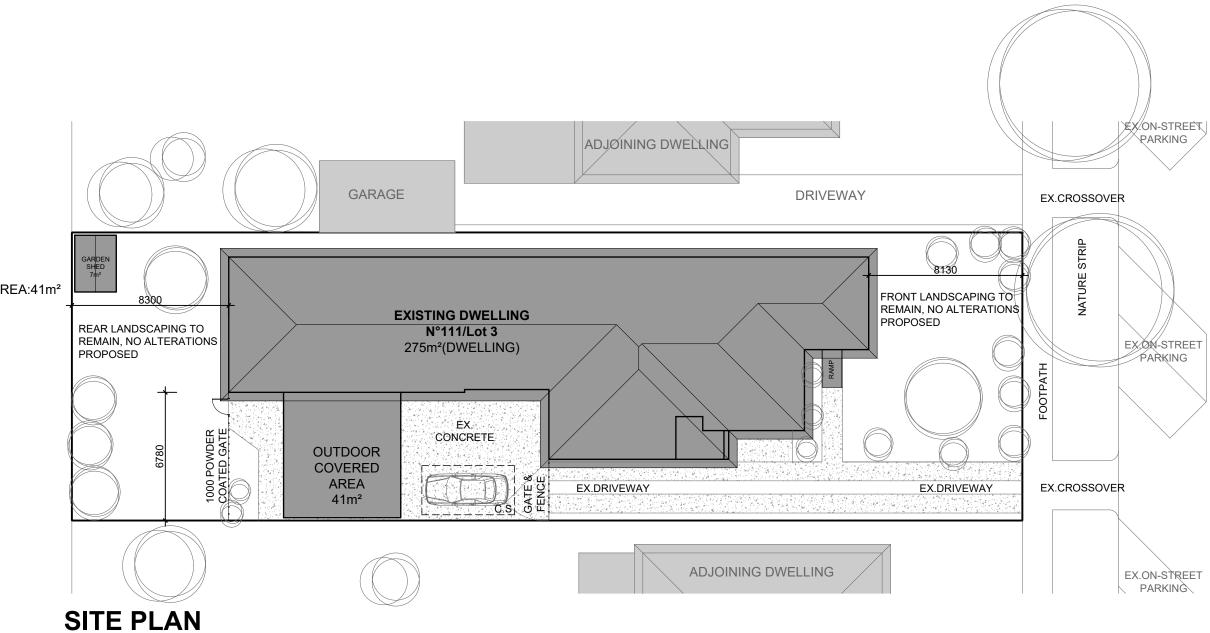

SITE AREA: 766m<sup>2</sup>

EXISTING DWELLING:275m<sup>2</sup> EXISTING OUTDOOR COVERED AREA:41m<sup>2</sup> EXISTING SHED: 7m<sup>2</sup>

TOTAL BUILDING AREA: 323m<sup>2</sup>

| Existing Residence |                   |  |  |  |
|--------------------|-------------------|--|--|--|
| b No :             | Revision : 2      |  |  |  |
| ite : 13/07/2021   | Sheet 1 of 3      |  |  |  |
| awn : CM           | Scale : 1:200 @A3 |  |  |  |
|                    |                   |  |  |  |