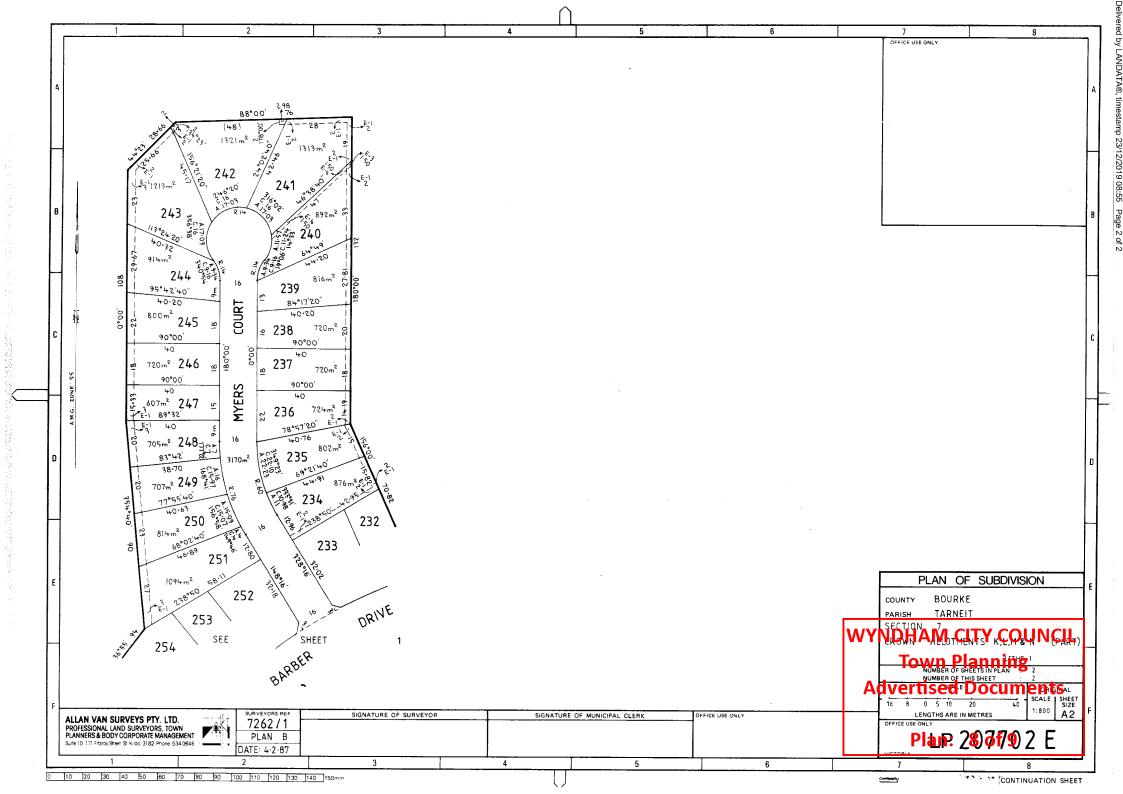

#### LAND DESCRIPTION

Lot 205 on Plan of Subdivision 207702E. PARENT TITLE Volume 09789 Folio 801 Created by instrument LP207702E 21/04/1988

#### DIAGRAM LOCATION

SEE LP207702E FOR FURTHER DETAILS AND BOUNDARIES