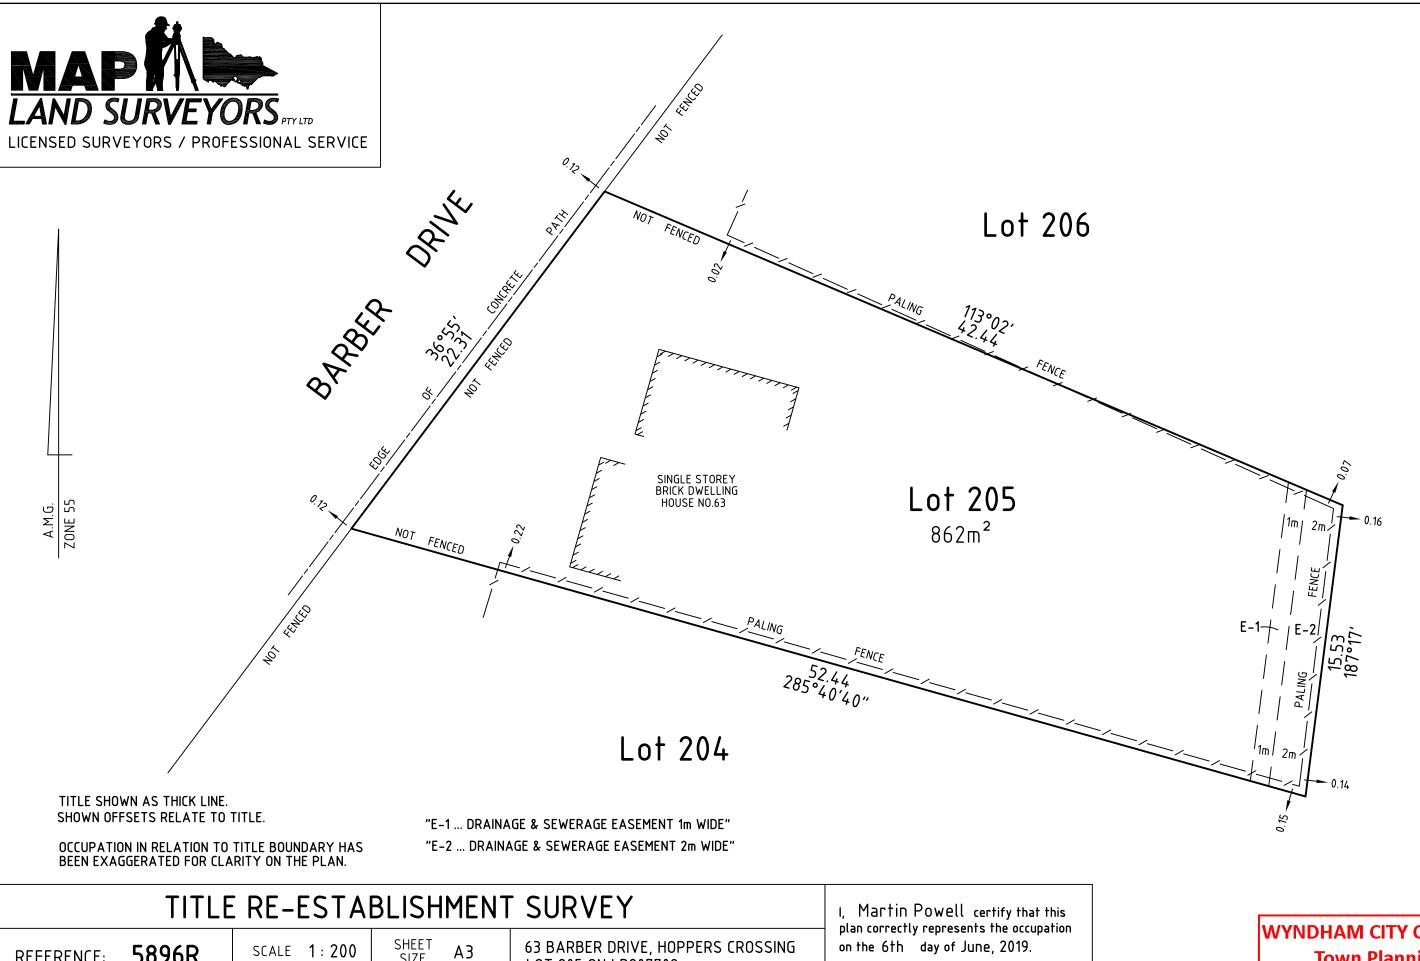

The document is invalid if this cover sheet is removed or altered.

WYNDHAM CITY COUNCIL

Town Planning

Advertised Documents

Plan: 6 of 9

 Phone: (03) 9465 9385
 SCALE
 1: 200
 SHEET SIZE
 A3

 Phone: (03) 9465 9385
 2
 0
 2
 4
 6
 8
 10

 Post: PO Box 1349, Bundoora, VIC 3083
 Email: info@maplandsurveyors.com.au
 LENGTHS ARE IN METRES

 Website: www.maplandsurveyors.com.au
 LENGTHS ARE IN METRES

63 BARBER DRIVE, HOPPERS CROSSING LOT 205 ON LP207702 COUNTY OF BOURKE PARISH OF TARNEIT SECTION 7 CROWN ALLOTMENTS K, L, M, N (Part)