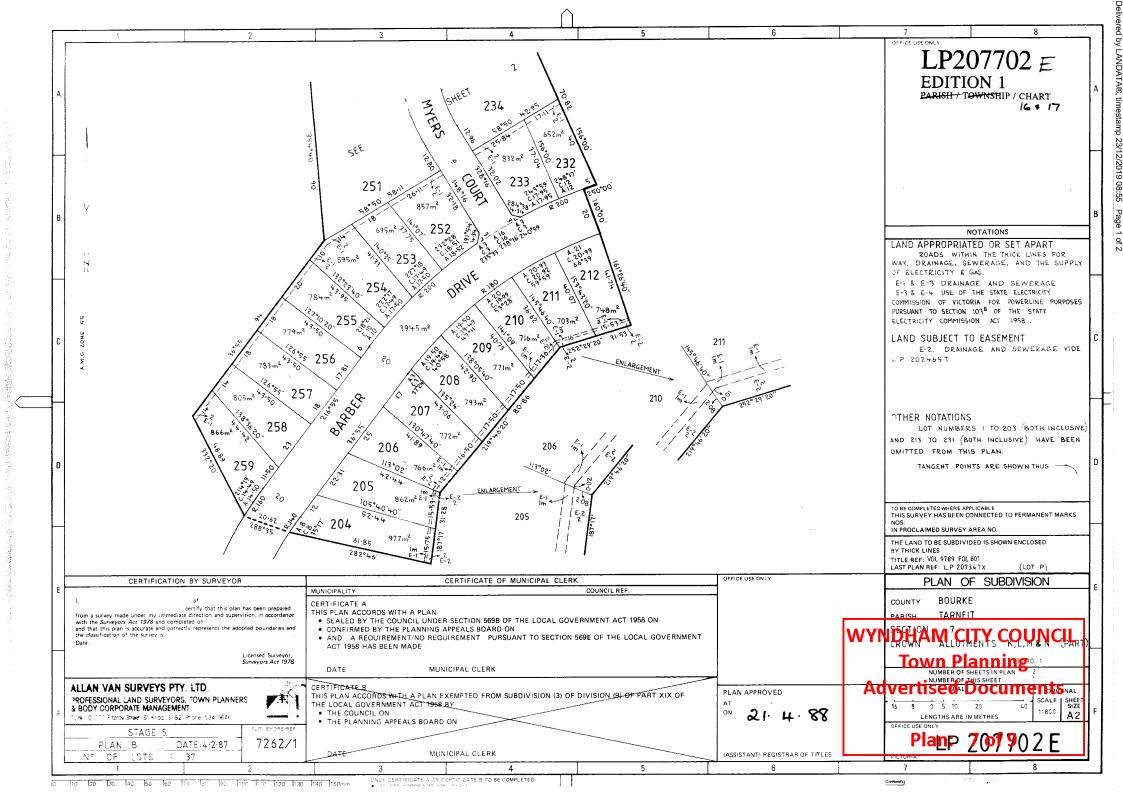

#### LAND DESCRIPTION

Lot 205 on Plan of Subdivision 207702E. PARENT TITLE Volume 09789 Folio 801 Created by instrument LP207702E 21/04/1988

#### DIAGRAM LOCATION

SEE LP207702E FOR FURTHER DETAILS AND BOUNDARIES