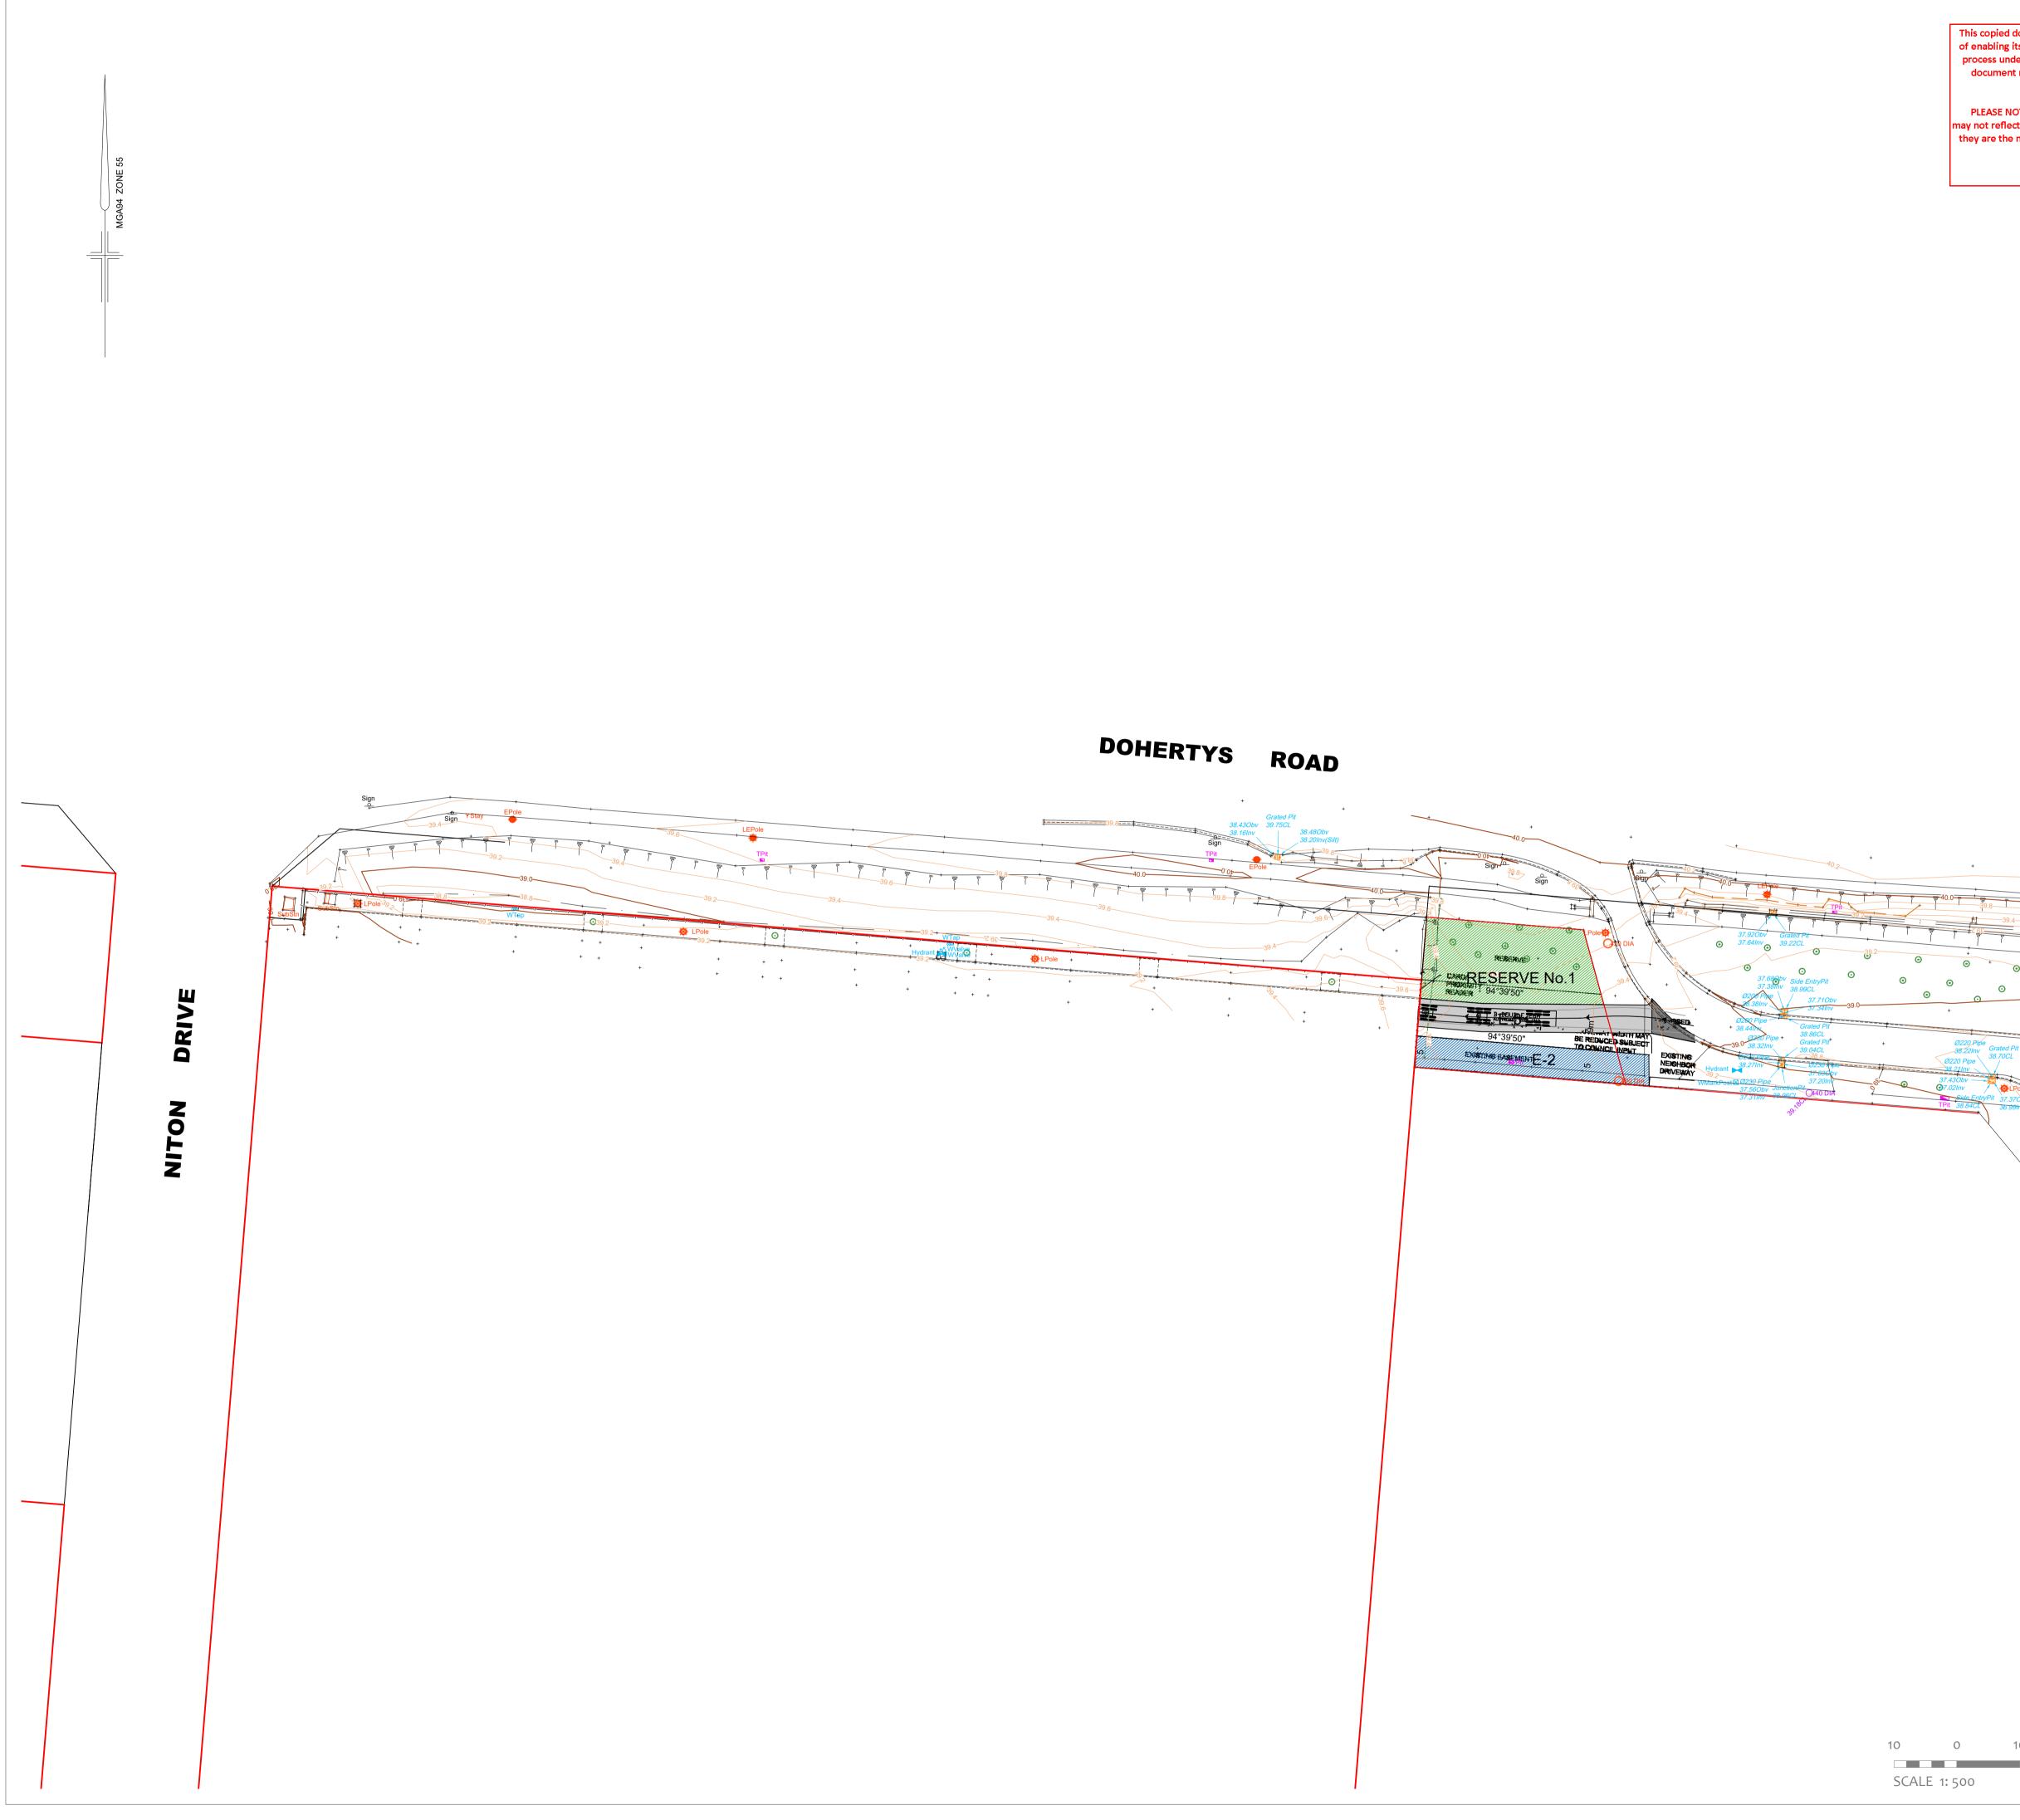

#### NOTATIONS:

CRITICAL DIMENSIONS SHOULD BE VERIFIED ON SITE AND NOT SCALED FROM THIS DRAWING OR TAKEN FROM THE DIGITAL DATA WHICH CREATES IT.

DATE OF SURVEY: 21/07/2022

BOUNDARIES SHOWN ON THIS PLAN ARE INDICATIVE AND HAVE NOT BEEN RE-ESTABLISHED.

DIMENSIONS AND LEVELS SHOWN TO ONE DECIMAL PLACE SHOULD NOT BE RELIED UPON TO HAVE AN ACCURACY GREATER THAN ±0.2m.

DO NOT SCALE DISTANCES TO FENCES OR BUILDINGS. THE POSITION OF THESE FEATURES MAY HAVE BEEN EXAGGERATED FOR CLARITY.

OFFSETS SHOWN ARE FROM THE BOUNDARY TO THE RELEVANT OCCUPATION UNLESS LABELLED OTHERWISE.

LEVELS SHOWN ARE IN METRES TO AUSTRALIAN HEIGHT DATUM BASED ON TRUGANINA PM 273 WITH STATED R.L 38.990 AS AT 01/08/2018.

CONTOURS ARE AT 0.2m INTERVALS. LEVELS AND 3D TERRAIN ARE CONTAINED IN THE DIGITAL DWG FILE.

EASEMENTS / RESTRICTIONS:

ANY EASEMENTS SHOWN SHOULD BE READ IN CONJUNCTION WITH THE RELEVANT TITLE.

LAND UNDER SURVEY

### ABBREVIATIONS:

| BK<br>CB<br>CL<br>DP<br>F<br>FL<br>H<br>INV<br>LIP<br>NH<br>PAR<br>SB<br>SC<br>THL | BRICK<br>CENTRE OF BITUMEN (ROAD)<br>PIT COVER LEVEL<br>DRAINAGE DOWN PIPE<br>FENCE<br>FLOOR LEVEL<br>HABITABLE WINDOW<br>INVERT OF CHANNEL/PIPE<br>LIP OF CHANNEL<br>NON-HABITABLE WINDOW<br>PARAPET LEVEL<br>SPOT ON BITUMEN<br>SPOT ON CONCRETE<br>THRESHOLD LEVEL |
|------------------------------------------------------------------------------------|-----------------------------------------------------------------------------------------------------------------------------------------------------------------------------------------------------------------------------------------------------------------------|
| LINESTYI                                                                           | LES / SYMBOLS:                                                                                                                                                                                                                                                        |
|                                                                                    |                                                                                                                                                                                                                                                                       |
|                                                                                    | BUILDING (MASONRY)                                                                                                                                                                                                                                                    |
|                                                                                    | BUILDING (MASONRY)<br>BUILDING (OTHER)                                                                                                                                                                                                                                |
|                                                                                    |                                                                                                                                                                                                                                                                       |
|                                                                                    | BUILDING (OTHER)                                                                                                                                                                                                                                                      |
|                                                                                    | BUILDING (OTHER)<br>FENCE                                                                                                                                                                                                                                             |
|                                                                                    | <ul> <li>BUILDING (OTHER)</li> <li>FENCE</li> <li>INVERT OF CHANNEL</li> </ul>                                                                                                                                                                                        |
|                                                                                    | <ul> <li>BUILDING (OTHER)</li> <li>FENCE</li> <li>INVERT OF CHANNEL</li> <li>OVERHEAD CABLE</li> </ul>                                                                                                                                                                |

#### SYMBOLS:

| 0           | BOLLARD          |                      | TRAFFIC DETECT PIT   |
|-------------|------------------|----------------------|----------------------|
| •DP         | DOWN PIPE        |                      | TRAFFIC SIGNAL PIT   |
| 0           | DRAINAGE COVER   | $\ominus$            | TRAFFIC SIGNAL POLE  |
|             | GRATED PIT       | $\mathbb{Y}$         | TELECOM ANTENNA      |
|             | SIDE ENTRY PIT   |                      | TELECOM PIT          |
| $\otimes$   | GAS METER        | $\ominus$            | TELECOM POLE         |
| X           | GAS VALVE        |                      | UTILITY UNCLASSIFIED |
| $\boxtimes$ | PETROL VALVE     | ()                   | BOREHOLE             |
| 0           | ELECTRICITY PIT  | ( <u>(</u> ))        | MONITORING WELL      |
| •           | ELECTRICITY POLE | ()                   | SOIL VAPOUR          |
| •           | ELEC LIGHT POLE  |                      | FIRE PLUG            |
| ۲           | LIGHT POLE       |                      | FIRE HYDRANT         |
| $\otimes$   | POST             | $\bigcirc$           | SPRINKLER            |
| $\otimes$   | SEWER INSPECTION | $\underline{\wedge}$ | STOP VALVE           |
| $\bigcirc$  | SEWER PIT        | $\bigotimes$         | WATER TAP            |
| O           | SEWER VENT       | 0                    | WATER METER          |
| _0_         | SIGN POST        | $\odot$              | TREE MEASURED        |
| ¥           | STAY             | $\bigcirc$           | TREE (APPROX)        |
|             |                  |                      |                      |
|             |                  |                      |                      |