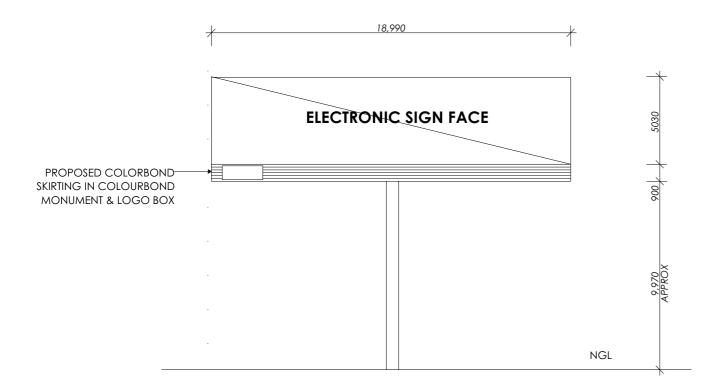

# maple media

**PROJECT** 

ELECTRONIC SIGN 18.99 M x 5.03 M FLOODLIT SIGN 18.99 M x 4.60 M

12-14 Raymond Road, Laverton North

DATE 08.11.2021 DRAWING NO. TPO1

DRAWN BY

MFIINDA

ISSUE NO.

## Ashcenti seed loocuments

281 CanterburyRd,

Canterbury: 3 of 4

| PROJECT         |                  |  |
|-----------------|------------------|--|
| ELECTRONIC SIGN | 18.99 M x 5.03 M |  |
| FLOODLIT SIGN   | 18.99 M x 4.60 M |  |
| ADDRESS         |                  |  |

## Ashcenti seed loocuments

281 CanterburyRd,

Canterbury: 4 of 4

T:(03) 9830 0026

| PROJECT  |  |
|----------|--|
| I KOJECI |  |

ELECTRONIC SIGN 18.99 M x 5.03 M FLOODLIT SIGN 18.99 M x 4.60 M