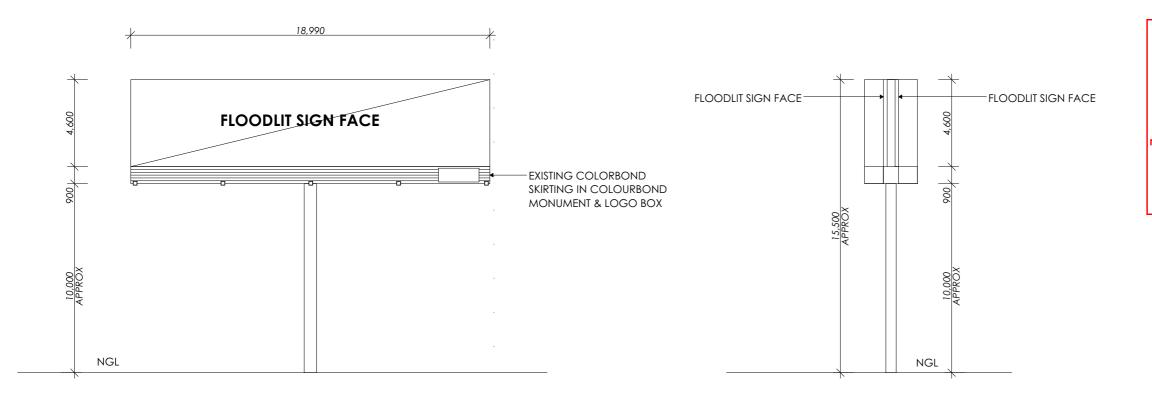

#### **NORTH ELEVATION**

SCALE 1:100

#### **EAST ELEVATION**

SCALE 1:100

#### **SOUTH ELEVATION**

SCALE 1:100

maple media

**PLAN VIEW** SCALE 1:100

**NORTH POINT** 

# **TOWN PLANNING** WYNDHATOR EPTYREGENCIL

**Town Planning** 

## Ashcenti seed loocuments

281 CanterburyRd,

Canterbury: 3 of 4

| PROJECT         |                  |  |
|-----------------|------------------|--|
| ELECTRONIC SIGN | 18.99 M x 5.03 M |  |
| FLOODLIT SIGN   | 18.99 M x 4.60 M |  |
| ADDRESS         |                  |  |

NOTE: REFER TO TITLE PLAN FOR FURTHER INFORMATION ON EASEMENTS NOTE: ALL DIMENSIONS TO BE CONFIRMED ON SITE

DATE 08.11.2021

TP03

DRAWING NO.

ISSUE NO. 01

DRAWN BY

MELINDA

12-14 Raymond Road, Laverton North

BRIANWING. Elevations

PAGE SIZE A3

T:(03) 9830 0026

This copied document is made available for the sole purpose of enabling its consideration and review as part of a planning process under the Planning and Environment Act 1987. The document must not be used for any purpose which may breach copyright legislation.

PLEASE NOTE: The plan/s that are being provided to you may not reflect what is ultimately approved by Council however they are the most recent version as at the date shown below:

Date Plans Provided: 27/01/2022