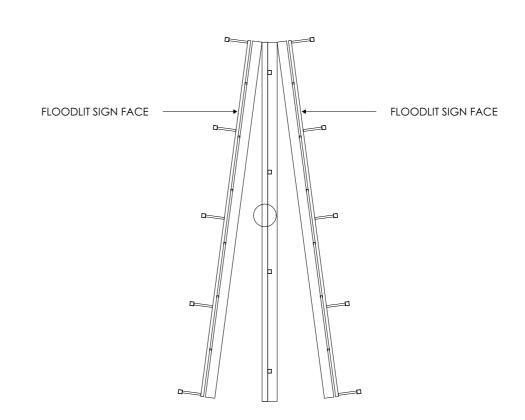

#### **SOUTH ELEVATION**

SCALE 1:100

maple media

**PLAN VIEW** SCALE 1:100

**NORTH POINT** 