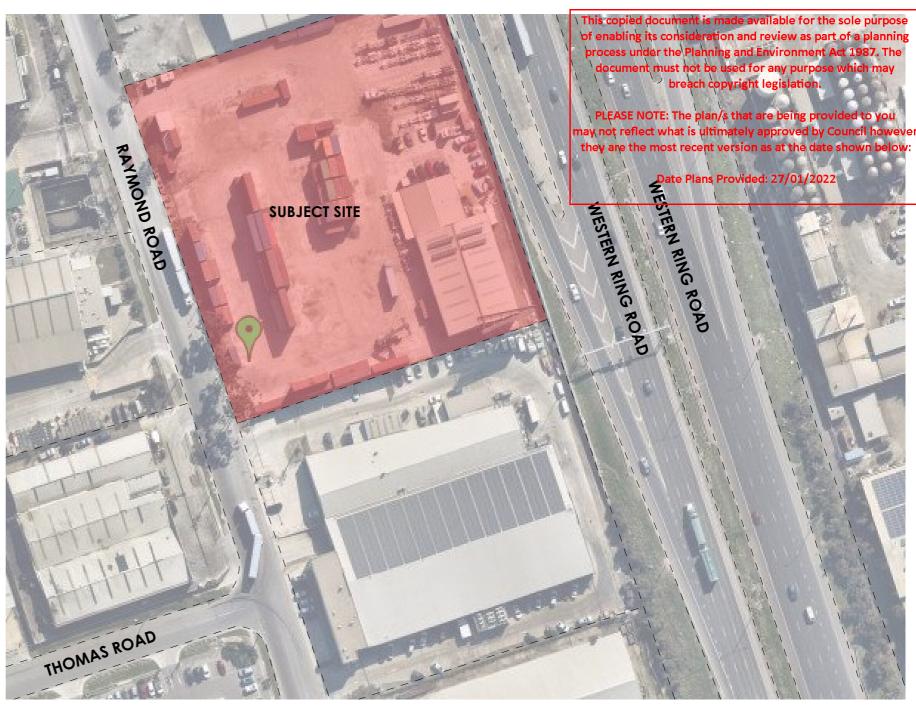

#### SITE CONTEXT SCALE 1: NTS

# **TOWN PLANNING**

WYND#AIVF EPTYFEO'UNCIL

**Town Planning** 

# Advantised Bocuments

281 CanterburyRd, Canterbury 1 of 4

T:(03) 9830 0026

This copied document is made available for the sole purpose of enabling its consideration and review as part of a planning process under the Planning and Environment Act 1987. The document must not be used for any purpose which may breach copyright legislation.

PLEASE NOTE: The plan/s that are being provided to you may not reflect what is ultimately approved by Council however they are the most recent version as at the date shown below:

Date Plans Provided: 27/01/2022