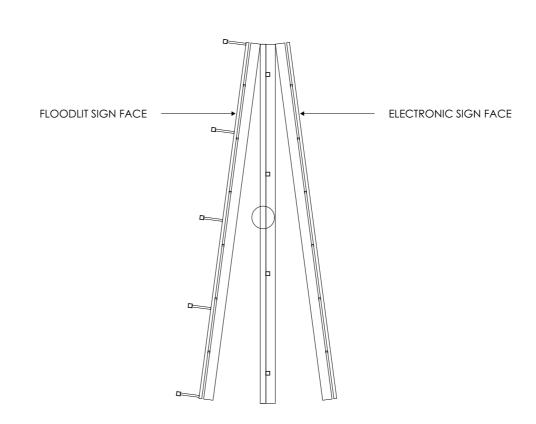

#### **NORTH ELEVATION**

SCALE 1:100

#### **EAST ELEVATION**

SCALE 1:100

#### **SOUTH ELEVATION**

SCALE 1:100

maple media

**PLAN VIEW** SCALE 1:100

**NORTH POINT** 