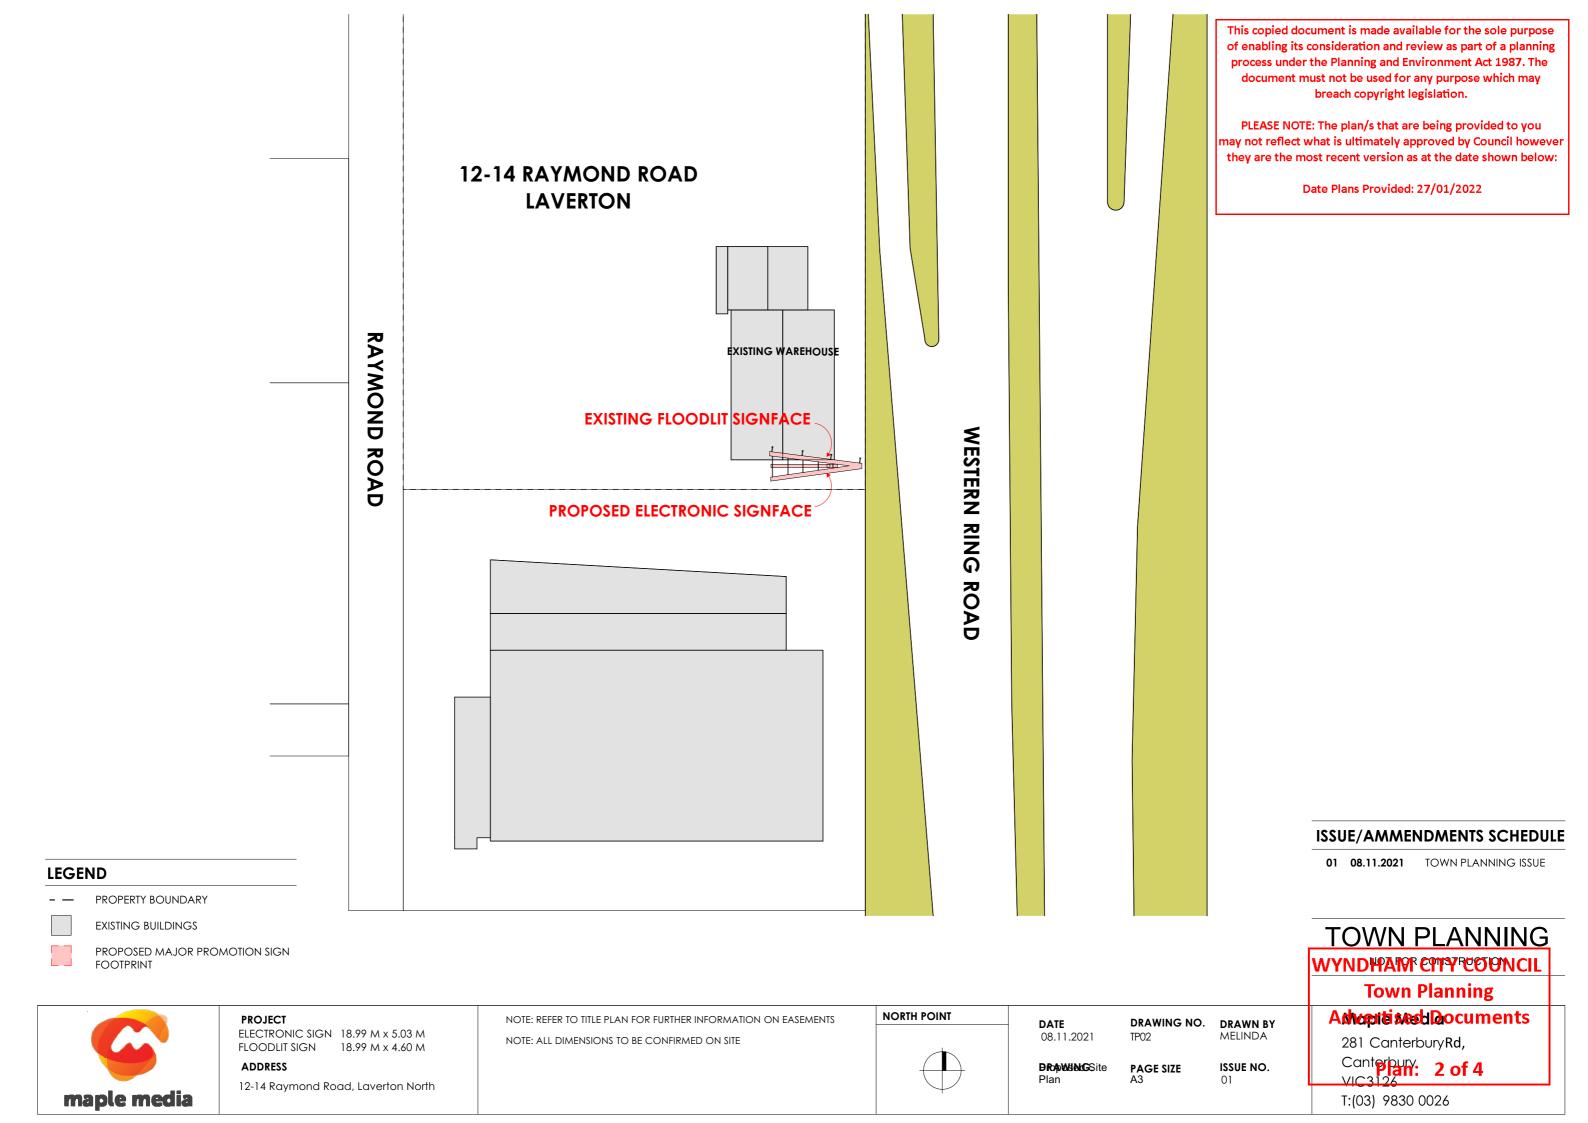

# **LAVERTON NORTH - PROPOSED UPGRADE FROM FLOODLIT TO ELECTRONIC & FLOODLIT MAJOR PROMOTIONAL SIGN**

12-14 RAYMOND ROAD, LAVERTON NORTH

#### TOWN PLANNING DRAWINGS

SITE PLAN **ELEVATIONS** PERSPECTIVE VIEWS

**PHOTO 01** 

**PHOTO 03** 

**PHOTO 02** 

**PHOTO 04** 

#### SITE CONTEXT SCALE 1: NTS

# PHOTO LEGEND NO. DESCRIPTION PHOTOGRAPHIC VIEW OF THE LOCATION FOR THE PROMOTION SIGN. PHOTOGRAPHIC VIEW OF THE LOCATION OF THE PROMOTION SIGN. PHOTOGRAPHIC VIEW OF THE LOCATION OF THE PROMOTION SIGN. PHOTOGRAPHIC VIEW SUBJECT SITE FROM RAYMOND ROAD

# maple media

**PROJECT** 

ELECTRONIC SIGN 18.99 M x 5.03 M FLOODLIT SIGN 18.99 M x 4.60 M

12-14 Raymond Road, Laverton North

DATE 08.11.2021 DRAWING NO. TPO1

DRAWN BY

MFIINDA

ISSUE NO.

### **ISSUE/AMMENDMENTS SCHEDULE**

**01 08.11.2021** TOWN PLANNING ISSUE

# **TOWN PLANNING**

WYND#AIVF EPTYFEO'UNCIL

**Town Planning** 

# Advantised Bocuments

281 CanterburyRd, Canterbury 1 of 4

T:(03) 9830 0026

This copied document is made available for the sole purpose of enabling its consideration and review as part of a planning process under the Planning and Environment Act 1987. The document must not be used for any purpose which may breach copyright legislation.

PLEASE NOTE: The plan/s that are being provided to you may not reflect what is ultimately approved by Council however they are the most recent version as at the date shown below:

Date Plans Provided: 27/01/2022