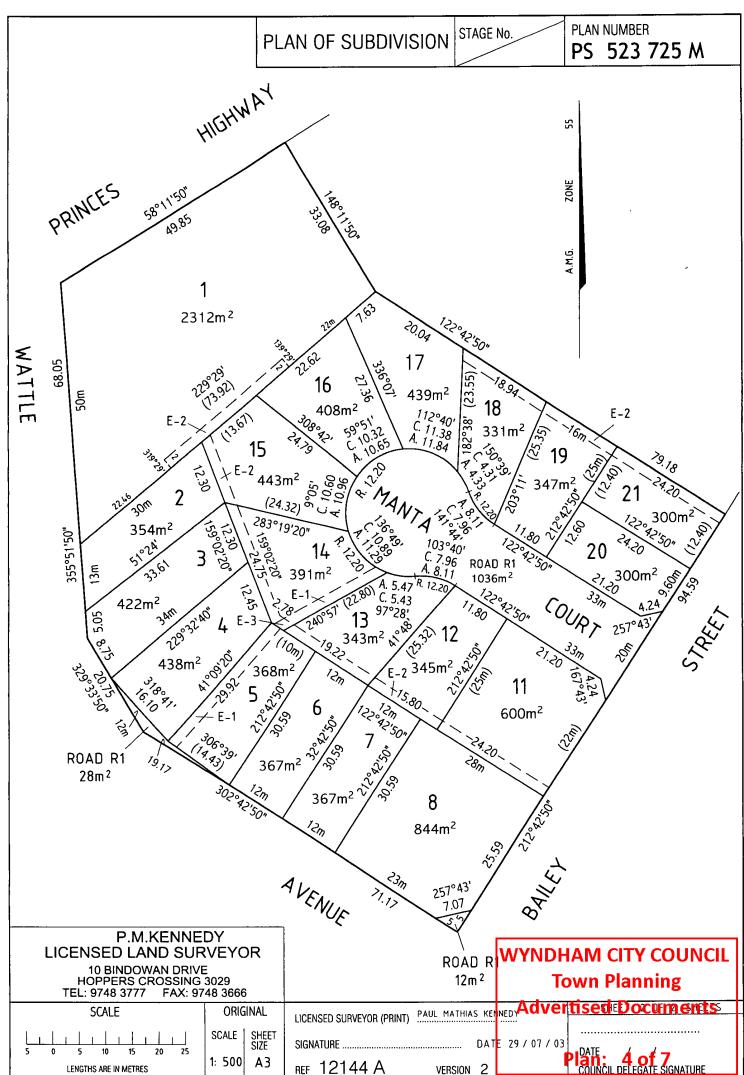

### LAND DESCRIPTION

Lot 1 on Plan of Subdivision 523725M. PARENT TITLES : Volume 09617 Folio 320 Volume 09817 Folio 835 Created by instrument PS523725M 10/06/2005

### DIAGRAM LOCATION

SEE PS523725M FOR FURTHER DETAILS AND BOUNDARIES

The document is invalid if this cover sheet is removed or altered.

Plan: 2 of 7

Delivered by LANDATA®, timestamp 11/01/2023 17:07 Page 1 of 2

| r                                                                                                                                                                                                                                                |                                                                     |              |                                                                                                                                                                                                                                                                                                                                                                                                                                                                                                                                                                                                        |                                                                            |        |                                                                 |  |
|--------------------------------------------------------------------------------------------------------------------------------------------------------------------------------------------------------------------------------------------------|---------------------------------------------------------------------|--------------|--------------------------------------------------------------------------------------------------------------------------------------------------------------------------------------------------------------------------------------------------------------------------------------------------------------------------------------------------------------------------------------------------------------------------------------------------------------------------------------------------------------------------------------------------------------------------------------------------------|----------------------------------------------------------------------------|--------|-----------------------------------------------------------------|--|
| PLAN                                                                                                                                                                                                                                             | I OF SUBDIVIS                                                       | SION         | Stage No.                                                                                                                                                                                                                                                                                                                                                                                                                                                                                                                                                                                              | LTO USE ONLY                                                               |        | an Number<br>PS 523 725 M                                       |  |
| PARISH:<br>TOWNSHIP:<br>SECTION:<br>CROWN ALLOTMENT:<br>CROWN PORTION:<br>LTO BASE RECORD:<br>TITLE REFERENCES:<br>LAST PLAN REFERENCE/<br>POSTAL ADDRESS:<br>(At time of subdivision)<br>AMG Co-ordinates<br>(of approx centre of land in plan) | LOCATION OF LAND    RISH:  DEUTGAM    WNSHIP:                       |              | EDITION  PS 523725 M    COUNCIL CERTIFICATION AND ENDORSEMENT    COUNCIL NAME: WYNDHAM    REF: WYNDHAM    OPEN SPACE    (i) The requir |                                                                            |        |                                                                 |  |
| DEPTH LIMITATION 15.24 METRES BELOW THE SURFACE<br>LOTS 9 AND 10 HAVE BEEN OMITTED FROM THIS PLAN<br>SURVEY. THIS PLAN IS BASED ON SURVEY<br>THIS SURVEY HAS BEEN CONNECTED TO PERMANENT MARKS No. (s)                                           |                                                                     |              |                                                                                                                                                                                                                                                                                                                                                                                                                                                                                                                                                                                                        |                                                                            |        |                                                                 |  |
|                                                                                                                                                                                                                                                  |                                                                     |              | IN PROCLAIMED SU                                                                                                                                                                                                                                                                                                                                                                                                                                                                                                                                                                                       |                                                                            |        |                                                                 |  |
| EASEMENT INFORMATION<br>LEGEND A - Appurtenant Easement E - Encumbering Easer                                                                                                                                                                    |                                                                     |              |                                                                                                                                                                                                                                                                                                                                                                                                                                                                                                                                                                                                        | - Encumbering Easement                                                     | (Road) | LTO USE ONLY<br>STATEMENT OF COMPLIANCE/<br>EXEMPTION STATEMENT |  |
| Easement Purpo                                                                                                                                                                                                                                   | ose Width<br>(Metres)                                               | Ori          | gin                                                                                                                                                                                                                                                                                                                                                                                                                                                                                                                                                                                                    | in Land Benefited/In Favour Of                                             |        | RECEIVED                                                        |  |
| E-1 DRAINAGE<br>E-2 SEWERAGE<br>E-3 SEWERAGE                                                                                                                                                                                                     | 2<br>2<br>2                                                         | THIS<br>THIS | PLAN W                                                                                                                                                                                                                                                                                                                                                                                                                                                                                                                                                                                                 | WYNDHAM CITY COUNCIL<br>CITY WEST WATER LIMITED<br>CITY WEST WATER LIMITED |        | DATE 9 / 6 / 05                                                 |  |
| E-3 DRAINAGE                                                                                                                                                                                                                                     | 2                                                                   |              |                                                                                                                                                                                                                                                                                                                                                                                                                                                                                                                                                                                                        | YNDHAM CITY CC                                                             | UNCIL  | TIME 11-43 AM<br>DATE 10 / 6 / 2005<br>HAM CITY COUNCIL         |  |
| LICENSED LA<br>10 BINDO<br>HOPPERS C                                                                                                                                                                                                             | NNEDY<br>ND SURVEYOR<br>WAN DRIVE<br>ROSSING 3029<br>FAX: 9748 3666 | SIGNATI      | ED SURVEYOR (PRINT<br>URE<br>12144 A                                                                                                                                                                                                                                                                                                                                                                                                                                                                                                                                                                   |                                                                            |        | DATE 10 / 4 / 05<br>Planst Decidents<br>Original sheet size AS  |  |