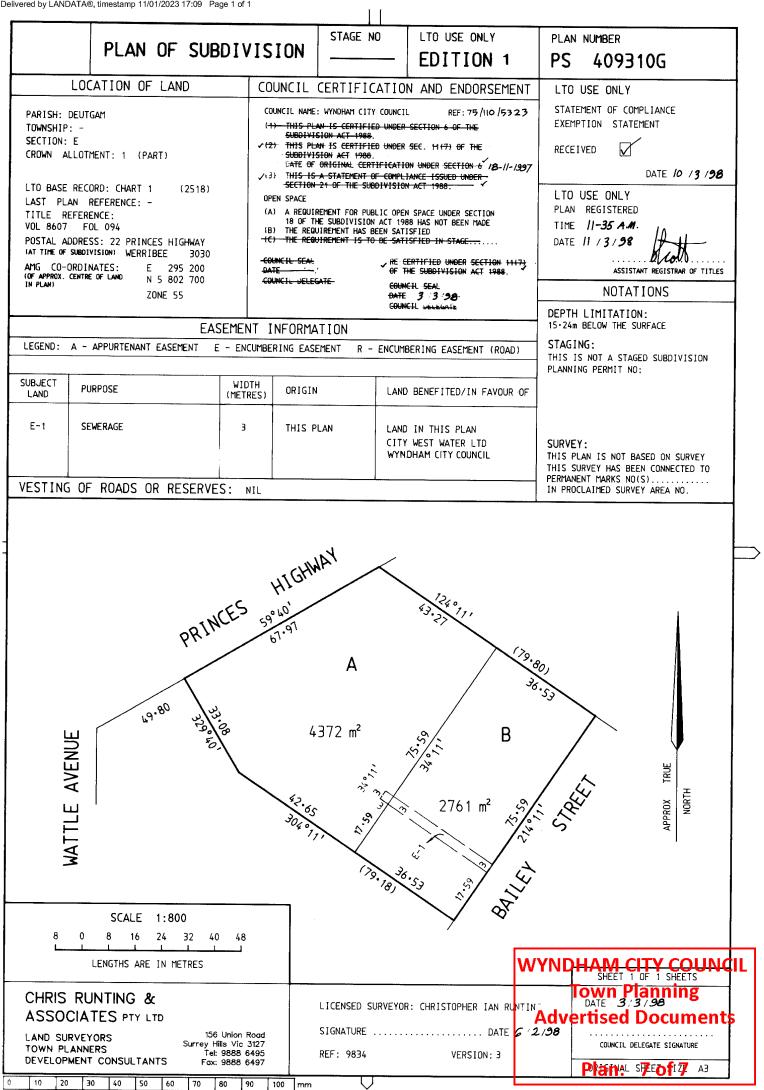

### LAND DESCRIPTION

Lot A on Plan of Subdivision 409310G. PARENT TITLE Volume 08607 Folio 094 Created by instrument PS409310G 11/03/1998

#### DIAGRAM LOCATION

SEE PS409310G FOR FURTHER DETAILS AND BOUNDARIES