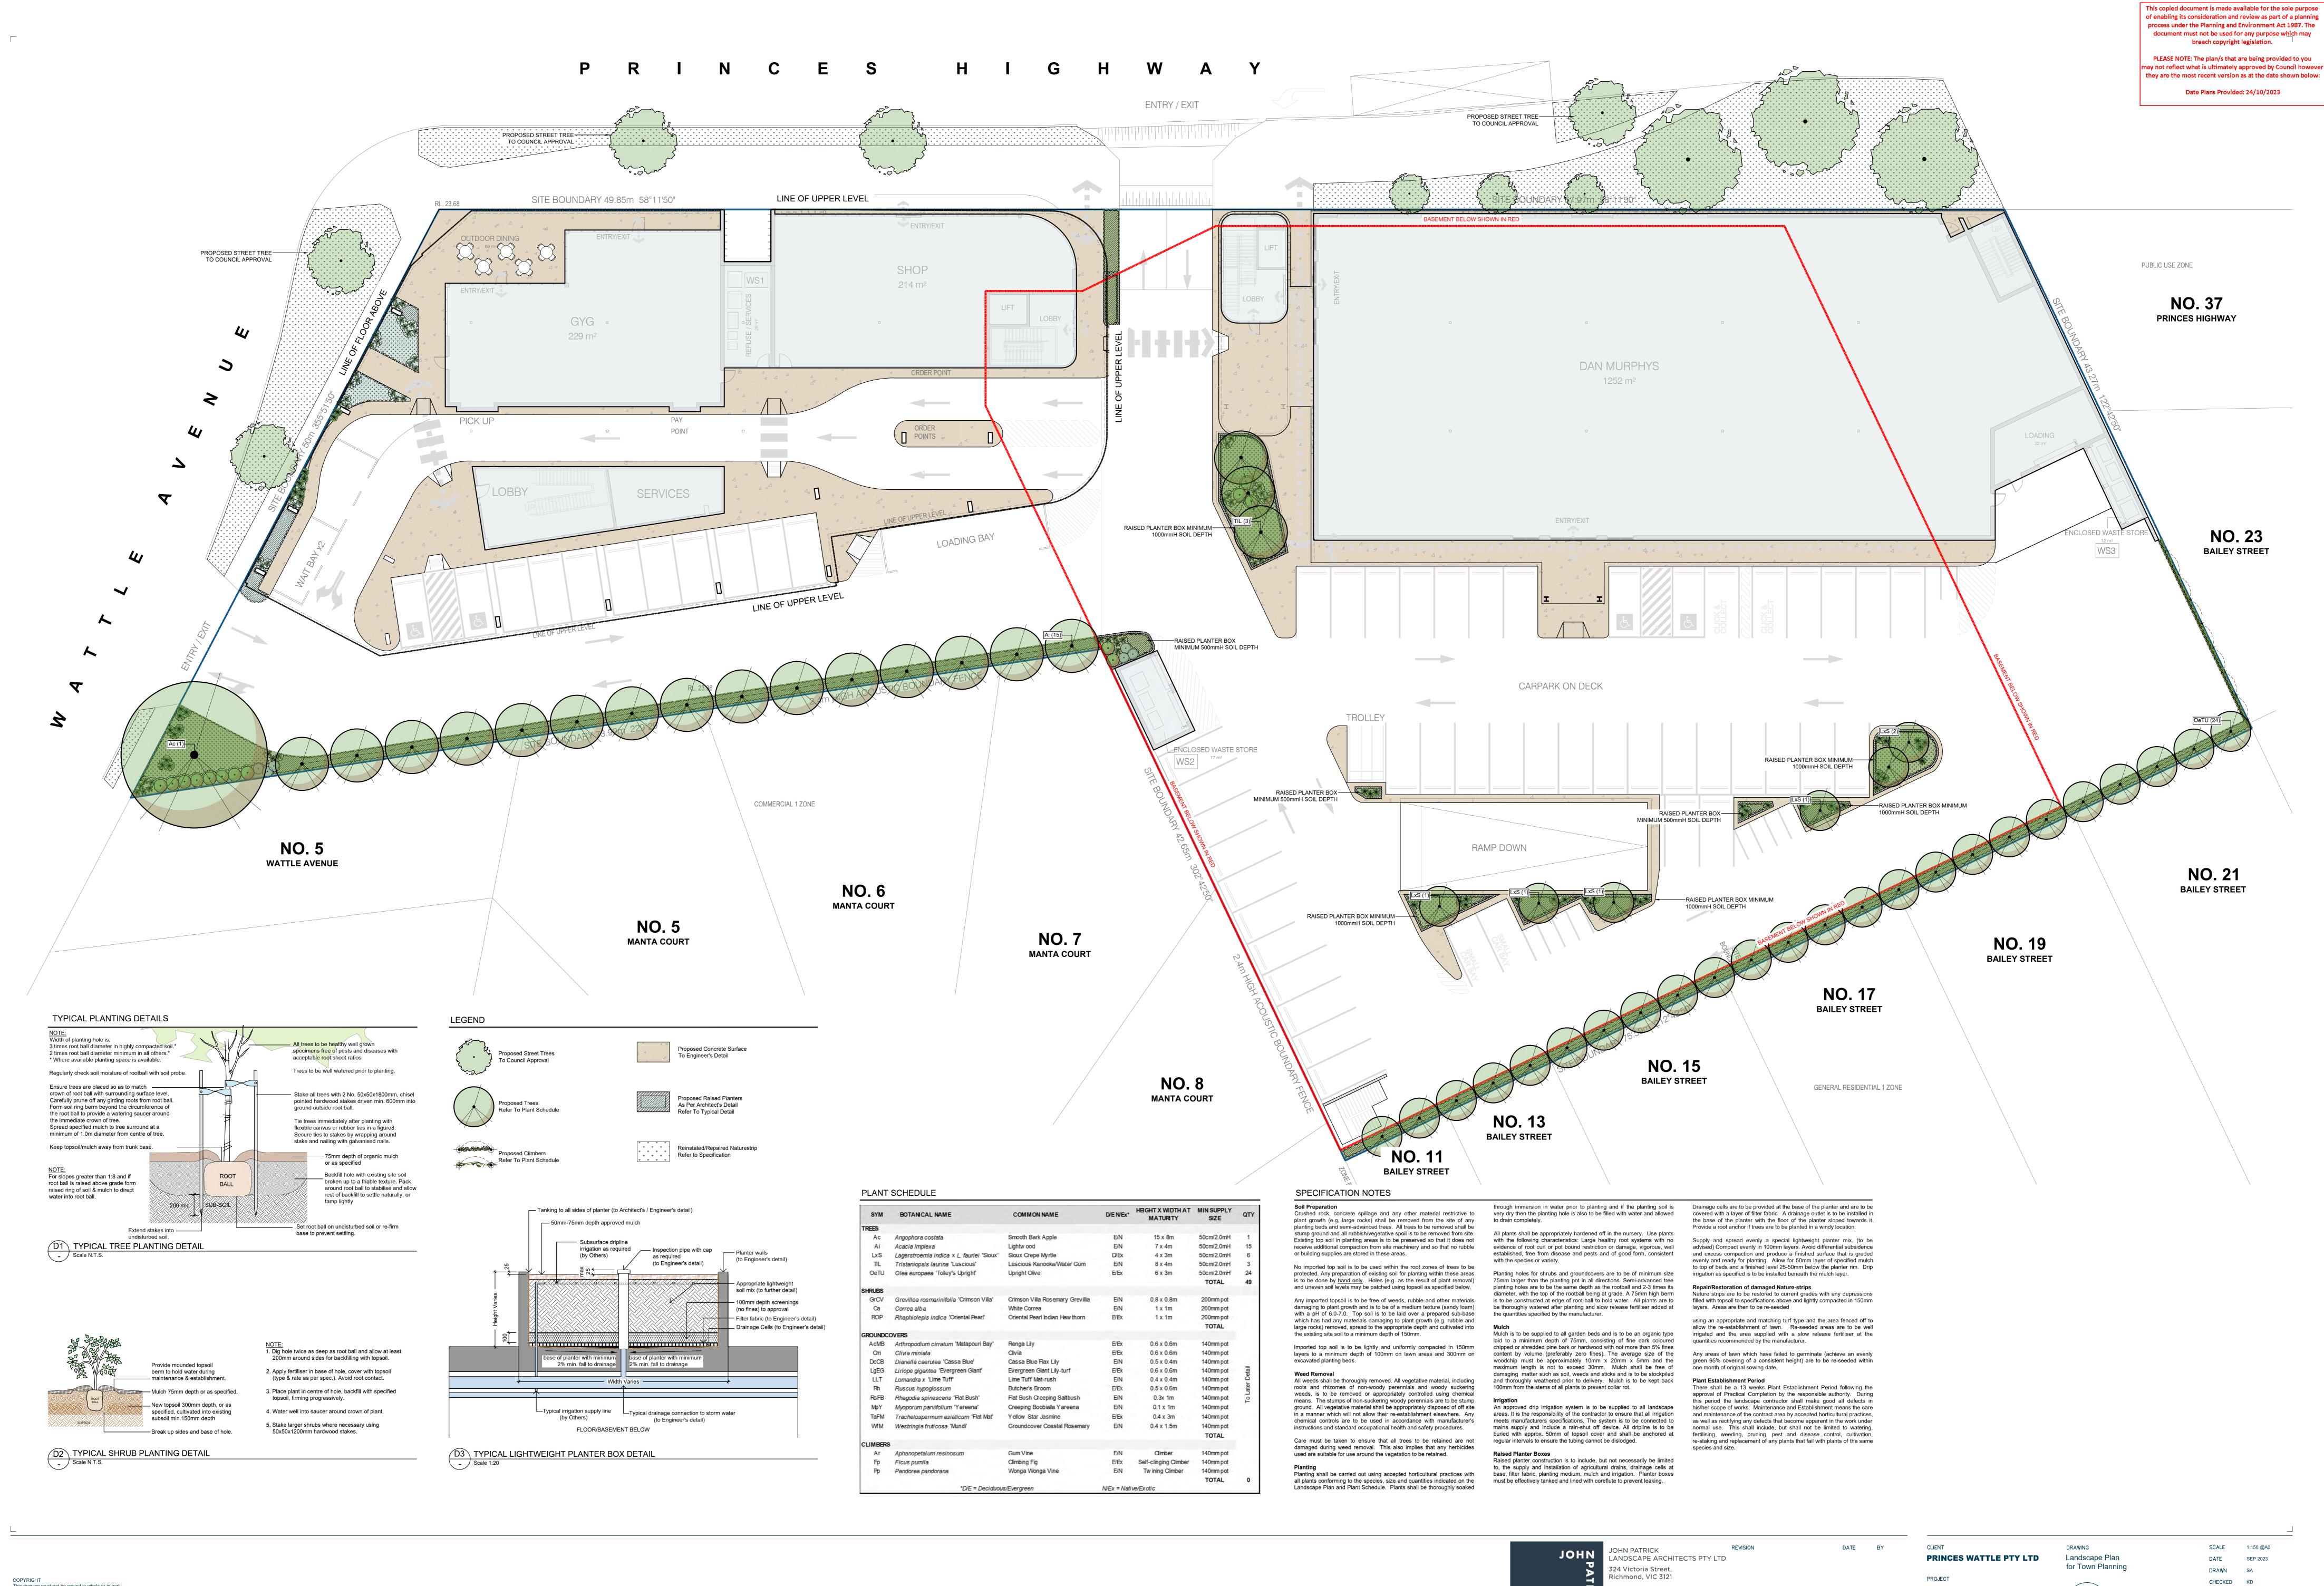

| SYM      | BOTANICAL NAME                           | COMMON NAME                      | D/E N/Ex*            | HEIGHT X WIDTH AT<br>MATURITY | MIN SUPPL<br>SIZE   |
|----------|------------------------------------------|----------------------------------|----------------------|-------------------------------|---------------------|
| TREES    |                                          |                                  |                      |                               |                     |
| Ac       | Angophora costata                        | Smooth Bark Apple                | E/N                  | 15 x 8m                       | 50cm/2.0m           |
| Ai       | Acacia implexa                           | Lightw ood                       | E/N                  | 7 x 4m                        | 50cm/2.0m           |
| LxS      | Lagerstroemia indica x L fauriei 'Sioux' | Sioux Crepe Myrtle               | D/Ex                 | 4 x 3m                        | 50cm/2.0m           |
| TIL      | Tristaniopsis laurina 'Luscious'         | Luscious Kanooka/Water Gum       | E/N                  | 8 x 4m                        | 50cm/2.0m           |
| OeTU     | Olea europaea 'Tolley's Upright'         | Upright Olive                    | E/Ex                 | 6 x 3m                        | 50cm/2.0ml<br>TOTAL |
| SHRUBS   |                                          |                                  |                      |                               |                     |
| GrCV     | Grevillea rosmarinifolia 'Crimson Villa' | Crimson Villa Rosemary Grevillia | E/N                  | 0.8 x 0.8m                    | 200mm pot           |
| Ca       | Correa alba                              | White Correa                     | E/N                  | 1 x 1m                        | 200mm pot           |
| ROP      | Rhaphiolepis indica 'Oriental Pearl'     | Oriental Pearl Indian Haw thorn  | E/Ex                 | 1 x 1m                        | 200mm pot<br>TOTAL  |
| GROUNDC  | OVERS                                    |                                  |                      |                               |                     |
| AcMB     | Arthropodium cirratum 'Matapouri Bay'    | Renga Lily                       | E/Ex                 | 0.6 x 0.6m                    | 140mm pot           |
| Om       | Clivia miniata                           | Clivia                           | E/Ex                 | 0.6 x 0.6m                    | 140mm pot           |
| DcCB     | Dianella caerulea 'Cassa Blue'           | Cassa Blue Flax Lily             | E/N                  | 0.5 x 0.4m                    | 140mm pot           |
| LgEG     | Liriope gigantea 'Evergreen Giant'       | Evergreen Giant Lily-turf        | E/Ex                 | 0.6 x 0.6m                    | 140mm pot           |
| LLT      | Lomandra x 'Lime Tuff'                   | Lime Tuff Mat-rush               | E/N                  | 0.4 x 0.4m                    | 140mm pot           |
| Rh       | Ruscus hypoglossum                       | Butcher's Broom                  | E/Ex                 | 0.5 x 0.6m                    | 140mm pot           |
| RsFB     | Rhagodia spinescens 'Flat Bush'          | Flat Bush Creeping Saltbush      | E/N                  | 0.3x 1m                       | 140mm pot           |
| MpY      | Myoporum parvifolium 'Yareena'           | Creeping Boobialla Y areena      | E/N                  | 0.1 x 1m                      | 140mm pot           |
| TaFM     | Trachelospermum asiaticum 'Flat Mat'     | Yellow Star Jasmine              | E/Ex                 | 0.4 x 3m                      | 140mm pot           |
| WfM      | Westringia fruticosa 'Mundi'             | Groundcover Coastal Rosemary     | E/N                  | 0.4 x 1.5m                    | 140mm pot<br>TOTAL  |
| CLIMBERS | 5                                        |                                  |                      |                               |                     |
| Ar       | Aphanopetalum resinosum                  | Gum Vine                         | E/N                  | Climber                       | 140mm pot           |
| Fp       | Ficus pumila                             | Climbing Fig                     | E/Ex                 | Self-clinging Climber         | 140mm pot           |
| Pp       | Pandorea pandorana                       | Wonga Wonga Vine                 | E/N                  | Tw ining Climber              | 140mm pot<br>TOTAL  |
| 1.0      | *D/E = Deciduous/Evergreen               |                                  | N/Ex = Native/Exotic |                               |                     |